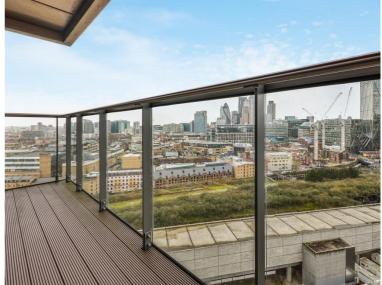

## Description

A stunning 3 bedroom apartment in the Avantgarde development, in the heart of Shoreditch.

This 3 bedroom apartment is situated on the 17th floor and offers 2 double bedrooms with fitted wardrobes, additional guest bedroom, two contemporary Roca bathrooms with ensuite to master bedroom, reception with access to balcony, stunning views of the City Skyline and on towards West and North London, fully fitted kitchen with Siemens appliances and wood flooring.

- 3 Bedrooms
- 2 Bathrooms
- 17th floor
- Balcony
- Stunning views of the City skyline
- 24 hour concierge
- 0.1 mile from Shoreditch High Street Station
- Approx. 926 sq ft (86 sq m)
- Furnished
- EPC: B