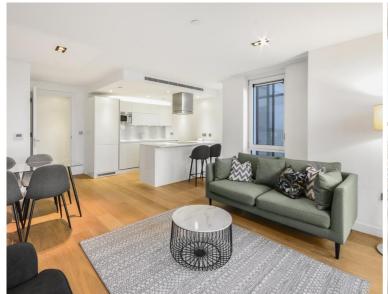

## Description

A stunning 3 bedroom apartment in the Avantgarde development, in the heart of Shoreditch.

This 3 bedroom apartment is situated on the 17th floor and offers 2 double bedrooms with fitted wardrobes, additional guest bedroom, two contemporary Roca bathrooms with ensuite to master bedroom, reception with access to balcony, stunning views of the City Skyline and on towards West and North London, fully fitted kitchen with Siemens appliances and wood flooring.

This luxury development has a high specification to include comfort cooling, resident's lounge, on site leisure facilities and 24 hour concierge. Based in the stylish hub of Shoreditch, the development is located in Zone 1 and approximately 0.1 mile from Shoreditch station.