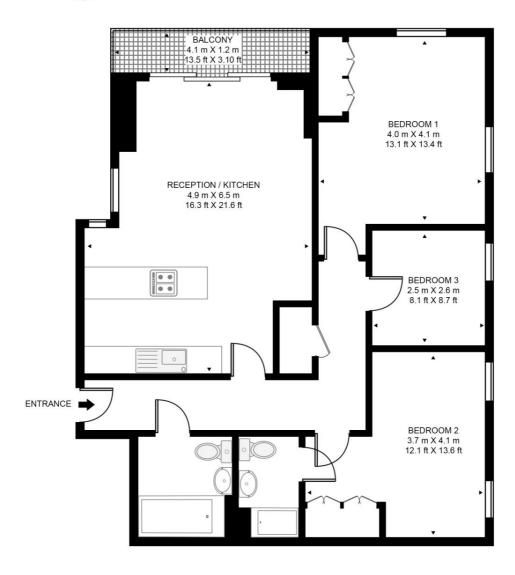

## Floorplan

926 sq ft | 86 sq m

## AVANTGARDE TOWER, AVANTGARDE PLACE

APPROXIMATE GROSS INTERNAL FLOOR AREA 926 SQ.FT (86 SQ.M)

SEVENTEENTH FLOOR

This floor plan has been defined by the RICS Code of Measurement. This floor plan and all others are for approximate representative purposes only and upon usage is agreed to as such by the client.