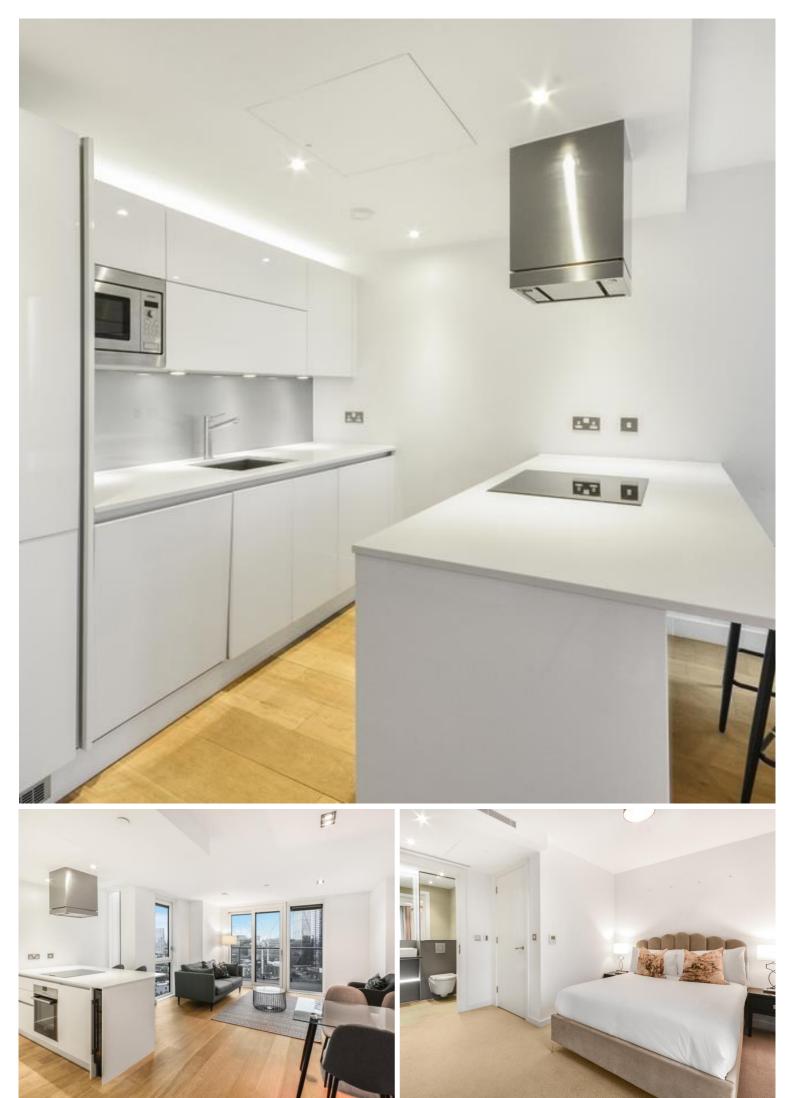

## Description

A stunning 3 bedroom apartment in the Avantgarde development, in the heart of Shoreditch.

This 3 bedroom apartment is situated on the 17th floor and offers 2 double bedrooms with fitted wardrobes, additional guest bedroom, two contemporary Roca bathrooms with ensuite to master bedroom, reception with access to balcony, stunning views of the City Skyline and on towards West and North London, fully fitted kitchen with Siemens appliances and wood flooring.