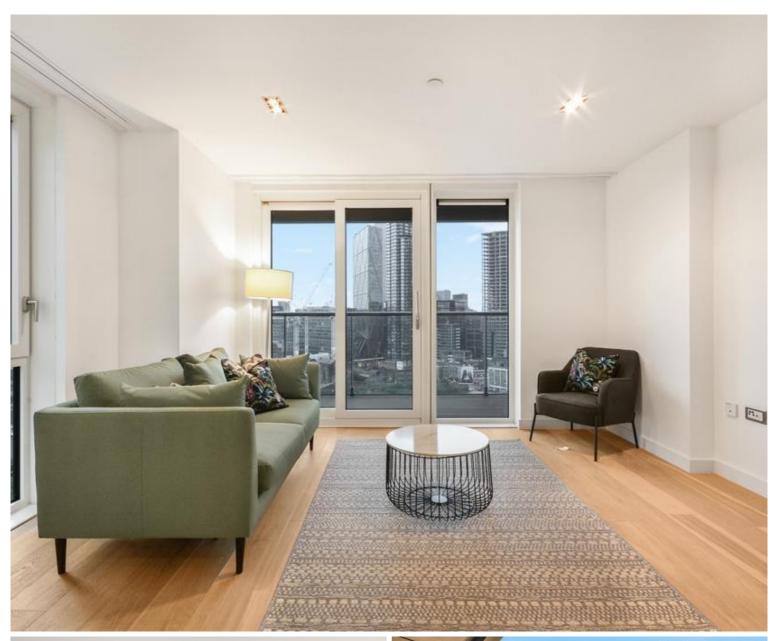

## Description

A stunning 3 bedroom apartment in the Avantgarde development, in the heart of Shoreditch.

This 3 bedroom apartment is situated on the 17th floor and offers 2 double bedrooms with fitted wardrobes, additional guest bedroom, two contemporary Roca bathrooms with ensuite to master bedroom, reception with access to balcony, stunning views of the City Skyline and on towards West and North London, fully fitted kitchen with Siemens appliances and wood flooring.

This luxury development has a high specification to include comfort cooling, resident's lounge, on site leisure facilities and 24 hour concierge. Based in the stylish hub of Shoreditch, the development is located in Zone 1 and approximately 0.1 mile from Shoreditch station.

- 3 Bedrooms
- 2 Bathrooms
- 17th floor
- Balcony
- Stunning views of the City skyline
- 24 hour concierge
- 0.1 mile from Shoreditch High Street Station
- Approx. 926 sq ft (86 sq m)
- Furnished
- EPC: B