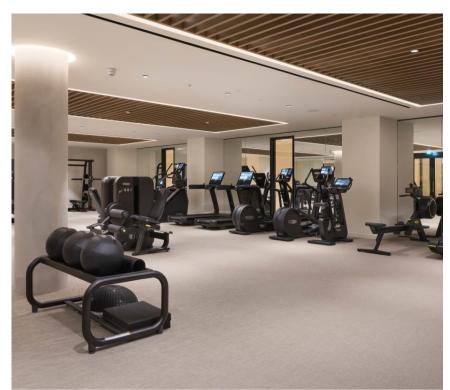

The development benefits from a number of resident facilities as well as a spa which offers two wellness and treatment rooms, a 25m heated indoor pool, a vitality pool, steam room, sauna, gym, personal training studio and changing facilities. Underground parking is available for select apartments by separate negotiation.

- 24-hour concierge
- Gym
- Pool/Sauna/Steam room
- Treatment rooms
- Italian marble countertop finishes
- Underfloor heating and comfort cooling