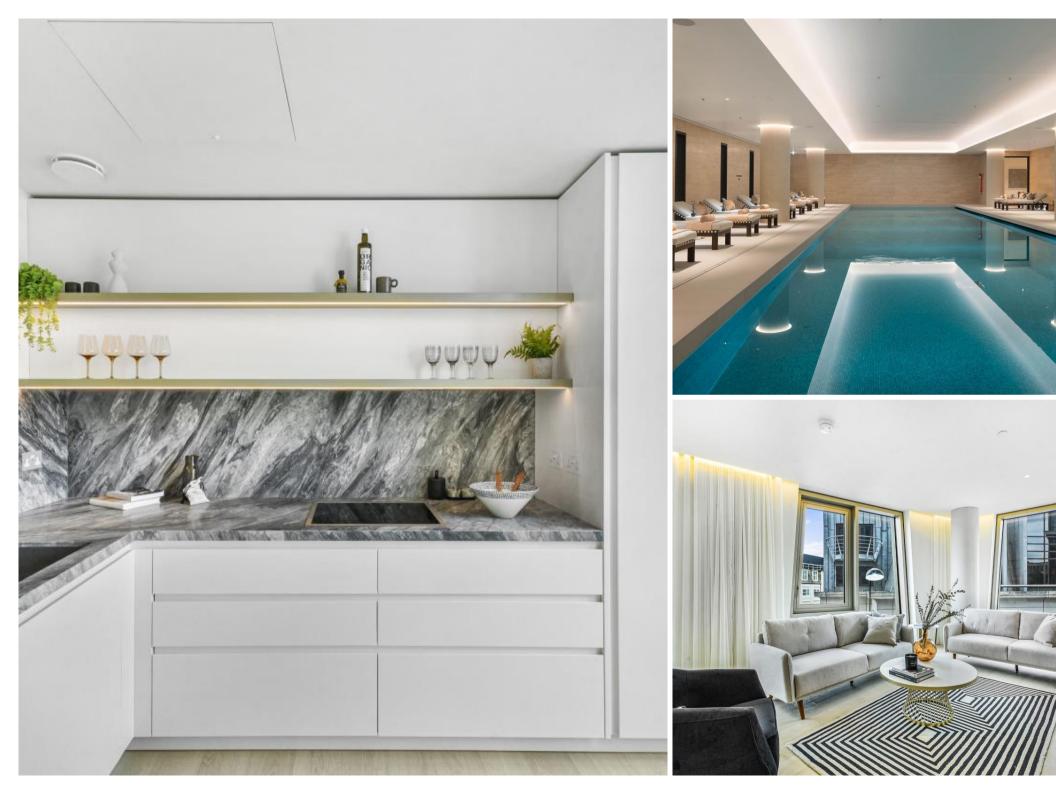

# Description

Please note that photos are for indicative purposes only.

This two bedroom apartment offers a contemporary interior living space which is flooded with natural light through the unique diamond window frame. The kitchen is designed with integrated Gaggenau and Miele appliances as well as Bardiglio Italian marble worktop finishes. The bathroom features an Italian marble finish, and Corian bath and basin. Additionally, there are communal gardens connecting each tower on the fourth floor that each resident has access to. The apartment can come on a furnished / unfurnished basis and will be professionally managed by JLL for the duration of any tenancy.

The development benefits from a number of resident facilities as well as a spa which offers two wellness and treatment rooms, a 25m heated indoor pool, a vitality pool, steam room, sauna, gym, personal training studio and changing facilities. Underground parking is available for select apartments by separate negotiation.

- 24-hour concierge
- Gym
- Pool/Sauna/Steam room
- Treatment rooms
- Italian marble countertop finishes
- Underfloor heating and comfort cooling