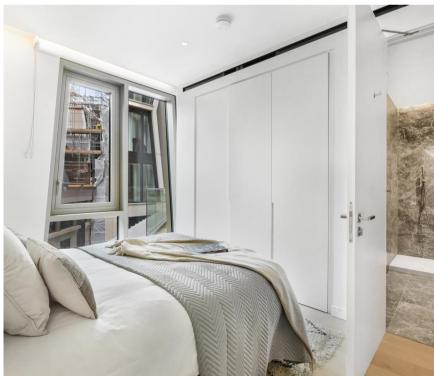

# Description

Please note that photos are for indicative purposes only.

This two bedroom apartment offers a contemporary interior living space which is flooded with natural light through the unique diamond window frame. The kitchen is designed with integrated Gaggenau and Miele appliances as well as Bardiglio Italian marble worktop finishes. The bathroom features an Italian marble finish, and Corian bath and basin. Additionally, there are communal gardens connecting each tower on the fourth floor that each resident has access to. The apartment can come on a furnished / unfurnished basis and will be professionally managed by JLL for the duration of any tenancy.

- 24-hour concierge
- Gym
- Pool/Sauna/Steam room
- Treatment rooms
- Italian marble countertop finishes
- Underfloor heating and comfort cooling