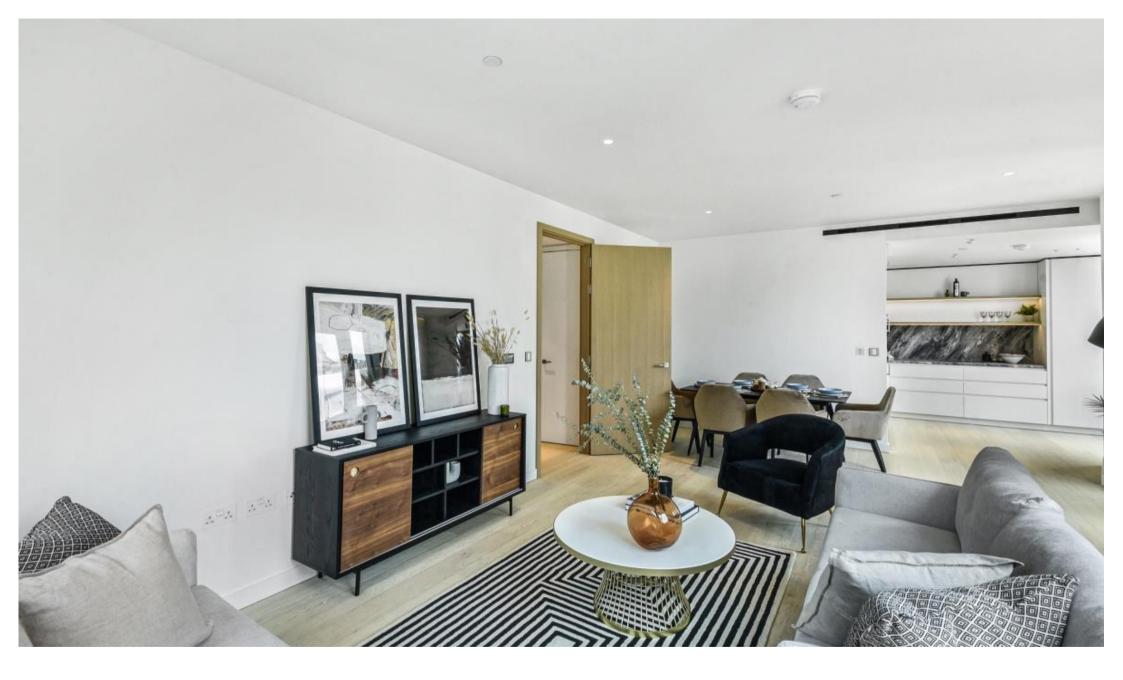

# Description

Please note that photos are for indicative purposes only.

This two bedroom apartment offers a contemporary interior living space which is flooded with natural light through the unique diamond window frame. The kitchen is designed with integrated Gaggenau and Miele appliances as well as Bardiglio Italian marble worktop finishes. The bathroom features an Italian marble finish, and Corian bath and basin. Additionally, there are communal gardens connecting each tower on the fourth floor that each resident has access to. The apartment can come on a furnished / unfurnished basis and will be professionally managed by JLL for the duration of any tenancy.

- 24-hour concierge
- Gym
- Pool/Sauna/Steam room
- Treatment rooms
- Italian marble countertop finishes
- Underfloor heating and comfort cooling