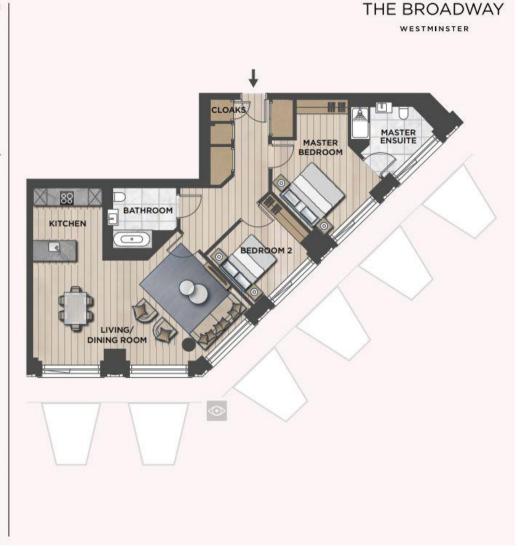

### PW 7.5

- 2 bedroom apartment
- 7th floor
- 117 sq.m / 1,259 sq.ft

 LIVING/DINING/KITCHEN
 9.5m x 7.7m
 31' 2" x 25' 2"

 MASTER BEDROOM
 5.9m x 4.5m
 19' 4" x 14' 11"

 MASTER ENSUITE
 3.5m x 3.4m
 11' 8" x 11' 4"

 BEDROOM 2
 3.9m x 3.1m
 12' 8" x 10' 3"

 BATHROOM
 3.0m x 2.8m
 9' 10" x 9' 2"

 CEILING HEIGHT
 2.7m

DISCLAIMER: Not to scale. All areas are approximate only and you should check with your sales consultant regarding the floorpian and square footage. Computer generated images and predicted views are indicative only. Plans and descriptions are for guidance only and are subject to change.