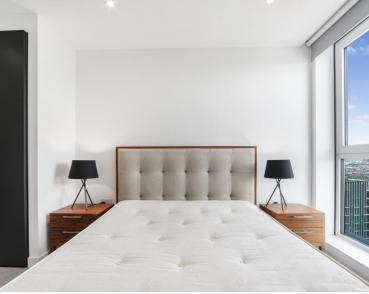

## Description

A sought after 1 bedroom apartment in Elephant & Castle's Two Fifty One (251).

This luxury 1 bedroom apartment is offered fully furnished, offering approximately 532 sq ft of living space and is situated on the 28th floor with stunning Eastern views towards Canary Wharf. The property comprises 1 double bedroom with large fitted wardrobes, large open plan reception with fully fitted kitchen, contemporary bathroom, wood flooring and good storage space.

- 1 Bedroom
- 1 Bathroom
- 28th floor
- Eastern views towards Canary Wharf
- Fully fitted kitchen
- Large open plan reception
- 24 hour concierge
- 0.1 miles away from Elephant & Castle Station
- Approx. 532 sq ft (49.4 sq m)
- Furnished