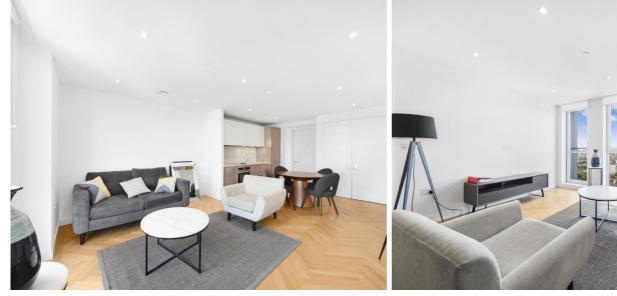

## Description

A sought after 1 bedroom apartment in Elephant & Castle's Two Fifty One (251).

This luxury 1 bedroom apartment is offered fully furnished, offering approximately 532 sq ft of living space and is situated on the 28th floor with stunning Eastern views towards Canary Wharf. The property comprises 1 double bedroom with large fitted wardrobes, large open plan reception with fully fitted kitchen, contemporary bathroom, wood flooring and good storage space.

Two Fifty One (251) is located in the heart of Southwark, zone 1 and well situated for the City of London with Elephant & Castle station just 0.1 miles away. Residents also benefit from 24 hour concierge, on site gymnasium, private cinema and private club / dining areas.

- 1 Bedroom
- 1 Bathroom
- 28th floor
- Eastern views towards Canary Wharf
- Fully fitted kitchen
- Large open plan reception
- 24 hour concierge
- 0.1 miles away from Elephant & Castle Station
- Approx. 532 sq ft (49.4 sq m)
- Furnished