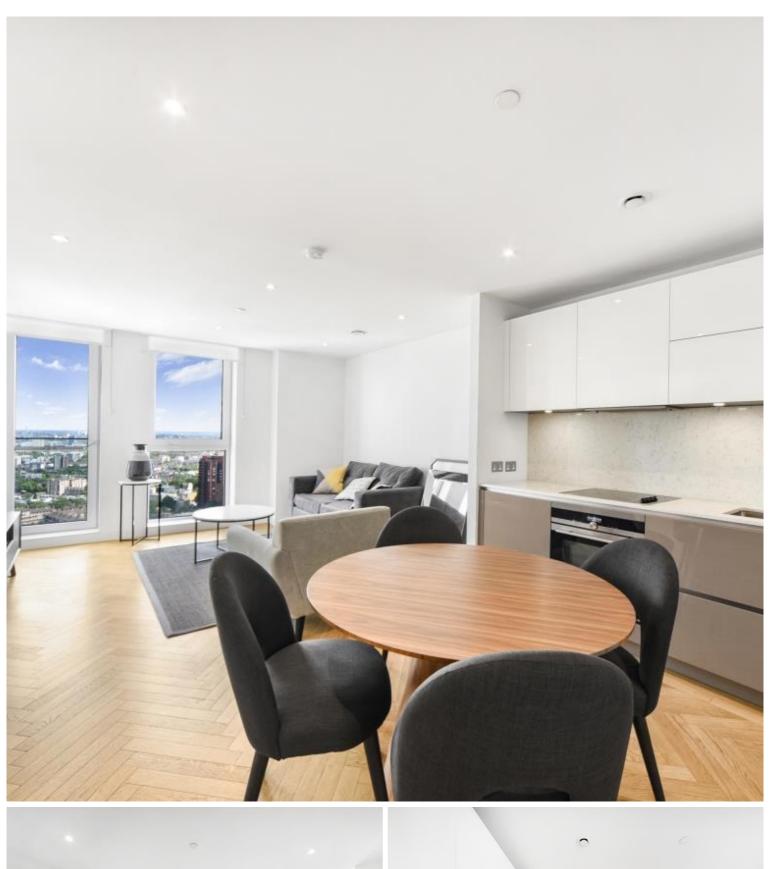

## Description

A sought after 1 bedroom apartment in Elephant & Castle's Two Fifty One (251).

This luxury 1 bedroom apartment is offered fully furnished, offering approximately 532 sq ft of living space and is situated on the 28th floor with stunning Eastern views towards Canary Wharf. The property comprises 1 double bedroom with large fitted wardrobes, large open plan reception with fully fitted kitchen, contemporary bathroom, wood flooring and good storage space.

Two Fifty One (251) is located in the heart of Southwark, zone 1 and well situated for the City of London with Elephant & Castle station just 0.1 miles away. Residents also benefit from 24 hour concierge, on site gymnasium, private cinema and private club / dining areas.

- 1 Bedroom
- 1 Bathroom
- 28th floor
- Eastern views towards Canary Wharf
- Fully fitted kitchen
- Large open plan reception
- 24 hour concierge
- 0.1 miles away from Elephant & Castle Station
- Approx. 532 sq ft (49.4 sq m)
- Furnished