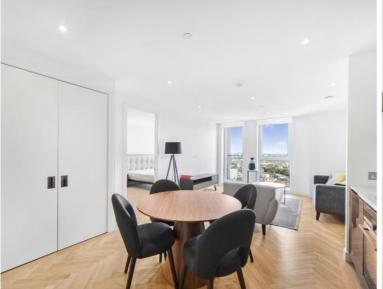

## Description

A sought after 1 bedroom apartment in Elephant & Castle's Two Fifty One (251).

This luxury 1 bedroom apartment is offered fully furnished, offering approximately 532 sq ft of living space and is situated on the 28th floor with stunning Eastern views towards Canary Wharf. The property comprises 1 double bedroom with large fitted wardrobes, large open plan reception with fully fitted kitchen, contemporary bathroom, wood flooring and good storage space.

Two Fifty One (251) is located in the heart of Southwark, zone 1 and well situated for the City of London with Elephant & Castle station just 0.1 miles away. Residents also benefit from 24 hour concierge, on site gymnasium, private cinema and private club / dining areas.

- 1 Bedroom
- 1 Bathroom
- 28th floor
- Eastern views towards Canary Wharf
- Fully fitted kitchen
- Large open plan reception
- 24 hour concierge
- 0.1 miles away from Elephant & Castle Station
- Approx. 532 sq ft (49.4 sq m)
- Furnished