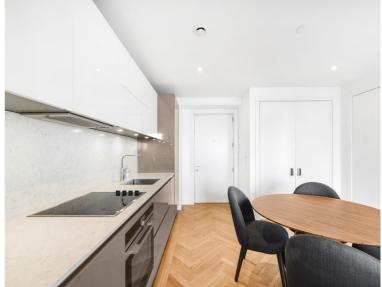

## Description

A sought after 1 bedroom apartment in Elephant & Castle's Two Fifty One (251).

This luxury 1 bedroom apartment is offered fully furnished, offering approximately 532 sq ft of living space and is situated on the 28th floor with stunning Eastern views towards Canary Wharf. The property comprises 1 double bedroom with large fitted wardrobes, large open plan reception with fully fitted kitchen, contemporary bathroom, wood flooring and good storage space.

- 1 Bedroom
- 1 Bathroom
- 28th floor
- Eastern views towards Canary Wharf
- Fully fitted kitchen
- Large open plan reception
- 24 hour concierge
- 0.1 miles away from Elephant & Castle Station
- Approx. 532 sq ft (49.4 sq m)
- Furnished