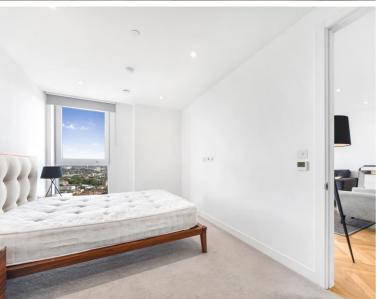

## Description

A sought after 1 bedroom apartment in Elephant & Castle's Two Fifty One (251).

This luxury 1 bedroom apartment is offered fully furnished, offering approximately 532 sq ft of living space and is situated on the 28th floor with stunning Eastern views towards Canary Wharf. The property comprises 1 double bedroom with large fitted wardrobes, large open plan reception with fully fitted kitchen, contemporary bathroom, wood flooring and good storage space.

- 1 Bedroom
- 1 Bathroom
- 28th floor
- Eastern views towards Canary Wharf
- Fully fitted kitchen
- Large open plan reception
- 24 hour concierge
- 0.1 miles away from Elephant & Castle Station
- Approx. 532 sq ft (49.4 sq m)
- Furnished