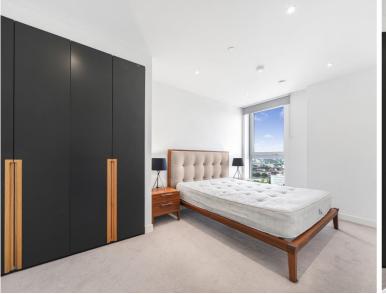

## Description

A sought after 1 bedroom apartment in Elephant & Castle's Two Fifty One (251).

This luxury 1 bedroom apartment is offered fully furnished, offering approximately 532 sq ft of living space and is situated on the 28th floor with stunning Eastern views towards Canary Wharf. The property comprises 1 double bedroom with large fitted wardrobes, large open plan reception with fully fitted kitchen, contemporary bathroom, wood flooring and good storage space.

- 1 Bedroom
- 1 Bathroom
- 28th floor
- Eastern views towards Canary Wharf
- Fully fitted kitchen
- Large open plan reception
- 24 hour concierge
- 0.1 miles away from Elephant & Castle Station
- Approx. 532 sq ft (49.4 sq m)
- Furnished