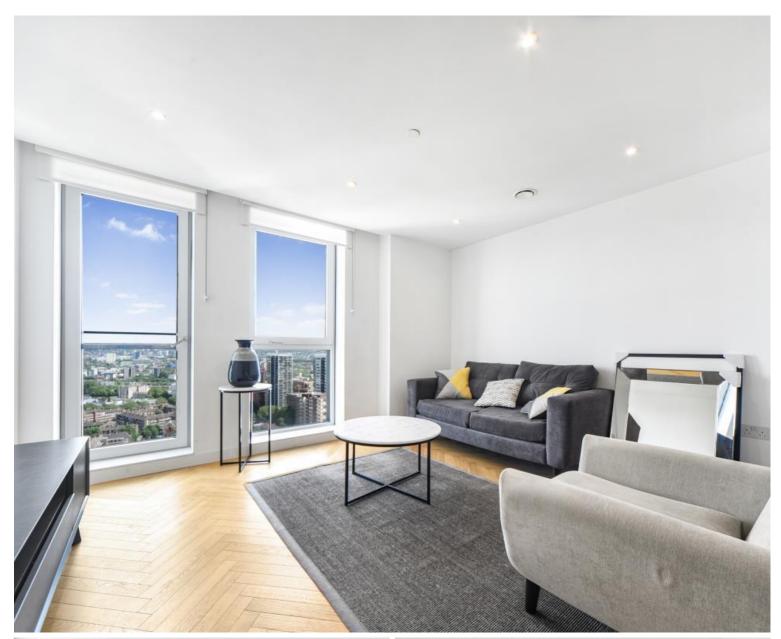

## Description

A sought after 1 bedroom apartment in Elephant & Castle's Two Fifty One (251).

This luxury 1 bedroom apartment is offered fully furnished, offering approximately 532 sq ft of living space and is situated on the 28th floor with stunning Eastern views towards Canary Wharf. The property comprises 1 double bedroom with large fitted wardrobes, large open plan reception with fully fitted kitchen, contemporary bathroom, wood flooring and good storage space.

Two Fifty One (251) is located in the heart of Southwark, zone 1 and well situated for the City of London with Elephant & Castle station just 0.1 miles away. Residents also benefit from 24 hour concierge, on site gymnasium, private cinema and private club / dining areas.

- 1 Bedroom
- 1 Bathroom
- 28th floor
- Eastern views towards Canary Wharf
- Fully fitted kitchen
- Large open plan reception
- 24 hour concierge
- 0.1 miles away from Elephant & Castle Station
- Approx. 532 sq ft (49.4 sq m)
- Furnished