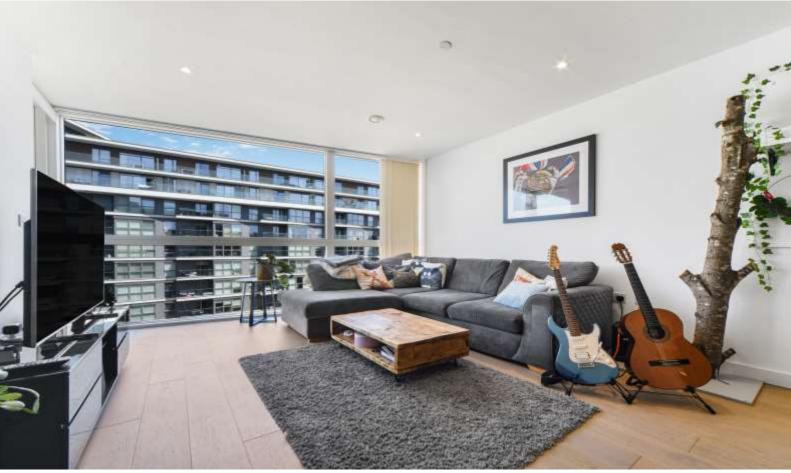

The accommodation comprises large entrance hall with built in storage, open plan kitchen / reception room with built in appliances that opens onto a large balcony overlooking the river Thames. Two good sized bedrooms, master with large en-suite bathroom room and separate shower and a family shower room.

The property is light and spacious throughout with an underground parking space, storage cage, 24 hour concierge, residents gym and swimming pool.

The property is well located for Greenwich Park, Blackheath Village and Greenwich with its array of pubs, restaurants, heritage sites and Greenwich market all on your doorstep.