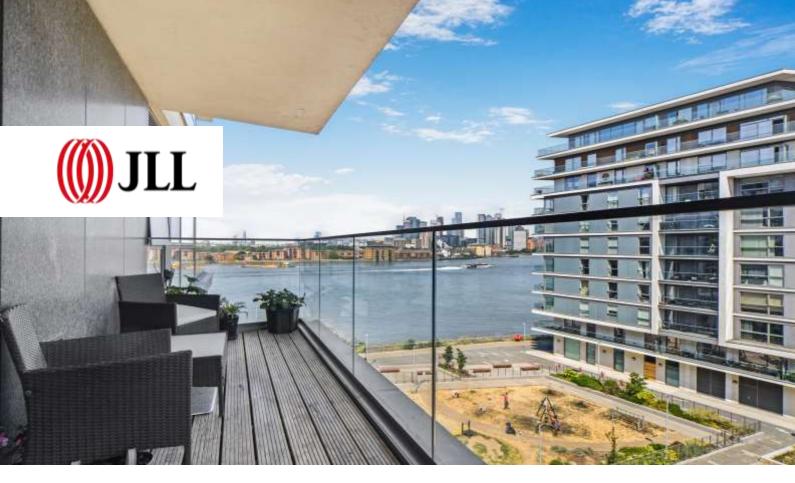

WYNDHAM APARTMENTS, GREENWICH, SE10

Located within the ever popular and prestigious River Gardens development comes this stunning two bedroom, two bathroom 893 Sq Ft, River view apartment within walking distance of Cutty Sark DLR and Maze Hill mainline station offering direct links to City, Canary Walk and Central London.

The accommodation comprises large entrance hall with built in storage, open plan kitchen / reception room with built in appliances that opens onto a large balcony overlooking the river Thames. Two good sized bedrooms, master with large en-suite bathroom room and separate shower and a family shower room.

- 2 Double bedrooms
- 2 Bathrooms
- Large balcony
- Stunning river views
- 5<sup>th</sup> Floor
- Light and spacious throughout
- Good storage
- Storage Cage
- Parking
- 24 Hour concierge
- On-site leisure facilities, gym and swimming pool
- Close to transport links
- EPC: B