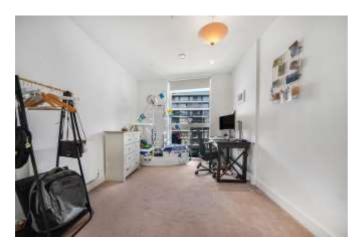

The accommodation comprises large entrance hall with built in storage, open plan kitchen / reception room with built in appliances that opens onto a large balcony overlooking the river Thames. Two good sized bedrooms, master with large en-suite bathroom room and separate shower and a family shower room.

- 2 Double bedrooms
- 2 Bathrooms
- Large balcony
- Stunning river views
- 5<sup>th</sup> Floor
- Light and spacious throughout
- Good storage
- Storage Cage
- Parking
- 24 Hour concierge
- On-site leisure facilities, gym and swimming pool
- Close to transport links
- EPC: B