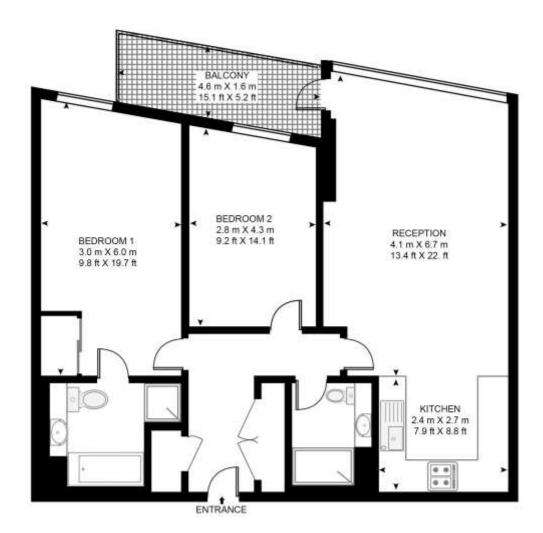

#### **GROSSINTERNAL AREA**

893 sq ft (83 sq m)

# APPROXIMATE GROSS INTERNAL FLOOR AREA 893 SQ.FT (83 SQ.M)

## FIFTH FLOOR

This floor plan has been defined by the RICS Code of Measurement. This floor plan and all others are for approximate representative purposes only and upon usage is agreed to as such by the client.