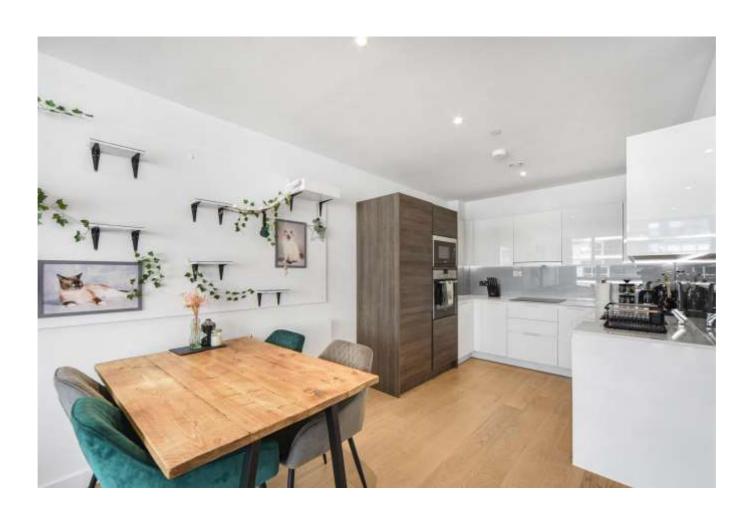

The accommodation comprises large entrance hall with built in storage, open plan kitchen / reception room with built in appliances that opens onto a large balcony overlooking the river Thames. Two good sized bedrooms, master with large en-suite bathroom room and separate shower and a family shower room.