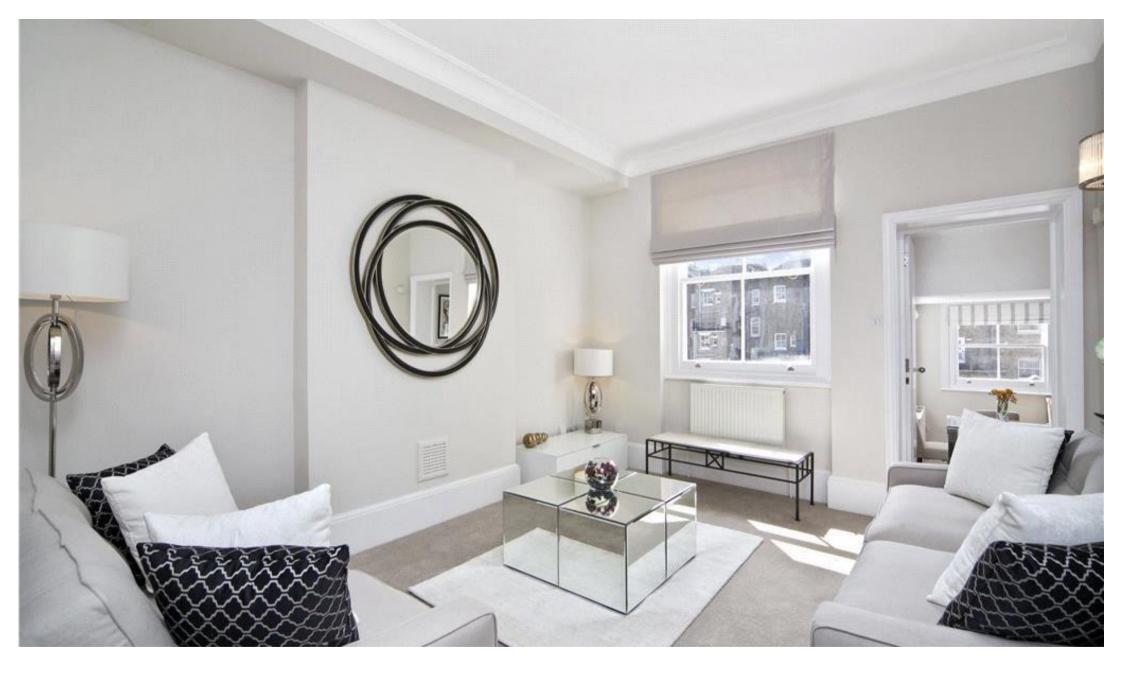

## **Description**

A spacious and well presented third floor flat (with lift) in this period building located close to all the amenities of Gloucester Road. The property consists of master bedroom with en suite shower room, second double bedroom, one bathroom, a large reception room and a fully fitted, eat-in kitchen. The flat is light and bright and it is available on a furnished basis. Elvaston Place is ideally located for Gloucester Road and its many shops & restaurants and is within easy walking distance of Gloucester Road station.

- Furnished flat
- 2 Double bedrooms
- 1 Bathroom
- 1 Shower room (en suite)
- Reception room
- Eat-in kitchen
- · Third floor
- Lift
- Approx. 691 sq ft (64 sq m)
- EPC: C