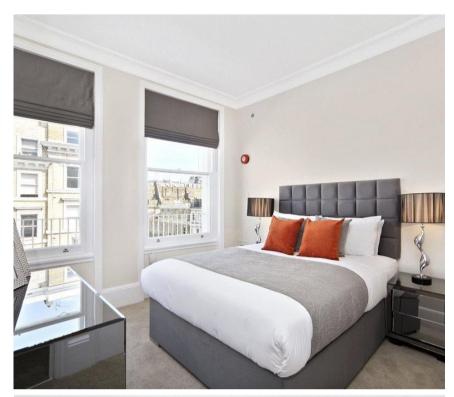

## **Description**

A spacious and well presented third floor flat (with lift) in this period building located close to all the amenities of Gloucester Road. The property consists of master bedroom with en suite shower room, second double bedroom, one bathroom, a large reception room and a fully fitted, eat-in kitchen. The flat is light and bright and it is available on a furnished basis. Elvaston Place is ideally located for Gloucester Road and its many shops & restaurants and is within easy walking distance of Gloucester Road station.

- Furnished flat
- 2 Double bedrooms
- 1 Bathroom
- 1 Shower room (en suite)
- Reception room
- Eat-in kitchen
- · Third floor
- Lift
- Approx. 691 sq ft (64 sq m)
- EPC: C