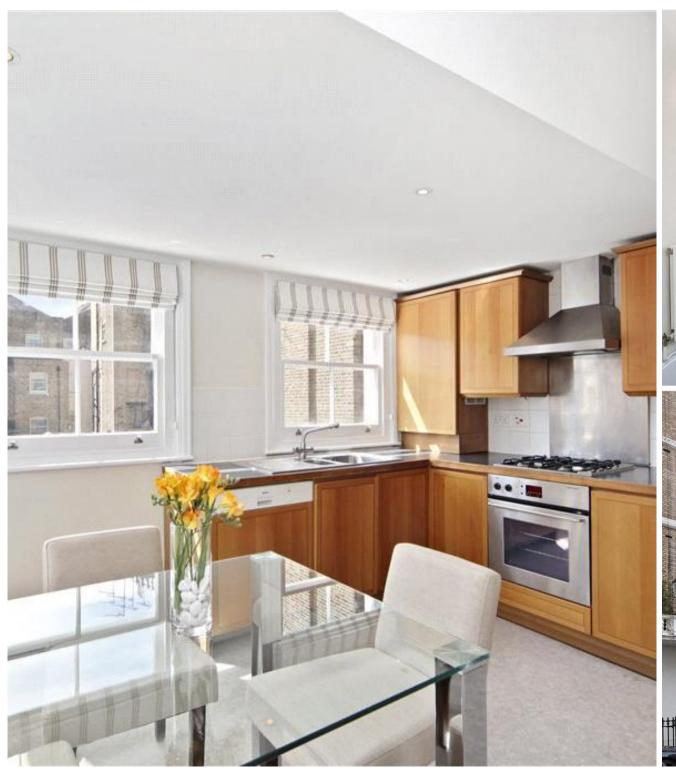

## **Description**

A spacious and well presented third floor flat (with lift) in this period building located close to all the amenities of Gloucester Road. The property consists of master bedroom with en suite shower room, second double bedroom, one bathroom, a large reception room and a fully fitted, eat-in kitchen. The flat is light and bright and it is available on a furnished basis. Elvaston Place is ideally located for Gloucester Road and its many shops & restaurants and is within easy walking distance of Gloucester Road station.

- Furnished flat
- 2 Double bedrooms
- 1 Bathroom
- 1 Shower room (en suite)
- Reception room
- Eat-in kitchen
- · Third floor
- Lift
- Approx. 691 sq ft (64 sq m)
- EPC: C