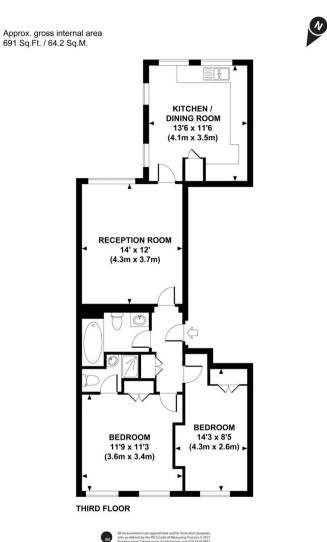

## **Description**

A spacious and well presented third floor flat (with lift) in this period building located close to all the amenities of Gloucester Road. The property consists of master bedroom with en suite shower room, second double bedroom, one bathroom, a large reception room and a fully fitted, eat-in kitchen. The flat is light and bright and it is available on a furnished basis. Elvaston Place is ideally located for Gloucester Road and its many shops & restaurants and is within easy walking distance of Gloucester Road station.

- Furnished flat
- 2 Double bedrooms
- 1 Bathroom
- 1 Shower room (en suite)
- Reception room
- Eat-in kitchen
- · Third floor
- Lift
- Approx. 691 sq ft (64 sq m)
- EPC: C