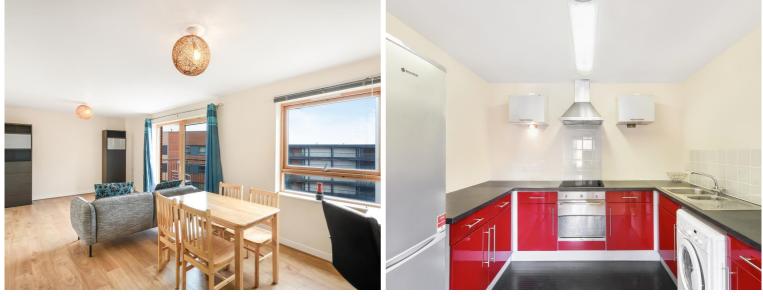

### **Description**

Opportunity to purchase a 2 bedroom apartment within one of Stratford's popular developments, Burford Wharf Apartments, E15

Situated on the fifth floor and comprising of approximately 788 square feet, the property boasts an open-plan kitchen/living area with integrated appliances, private balcony, double bedrooms with a separate family bathroom.

- 2 Bedrooms 788 sq ft (73.2 sq m)
- 1 Bathroom
- 5th floor (lift access)
- Secure development
- Concierge
- Open plan kitchen / reception room
- Short walk to Stratford Underground Station
- EWS1 Compliant
- EPC Rating: C