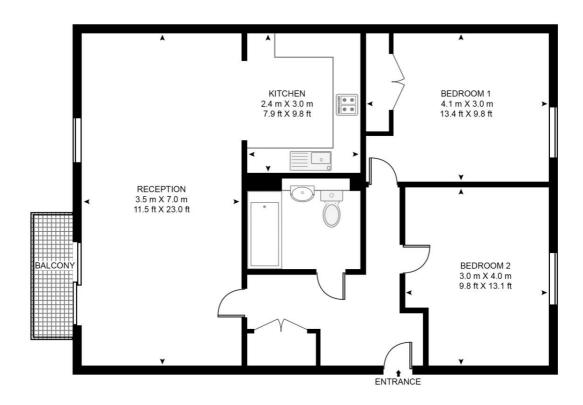

## Floorplan

788 sq ft | 73 sq m

#### **BURFORD WHARF**

APPROXIMATE GROSS INTERNAL FLOOR AREA 788 SQ.FT (73.2 SQ.M)

### FIFTH FLOOR

This floor plan has been defined by the RICS Code of Measurement. This floor plan and all others are for approximate representative purposes only and upon usage is agreed to as such by the client.