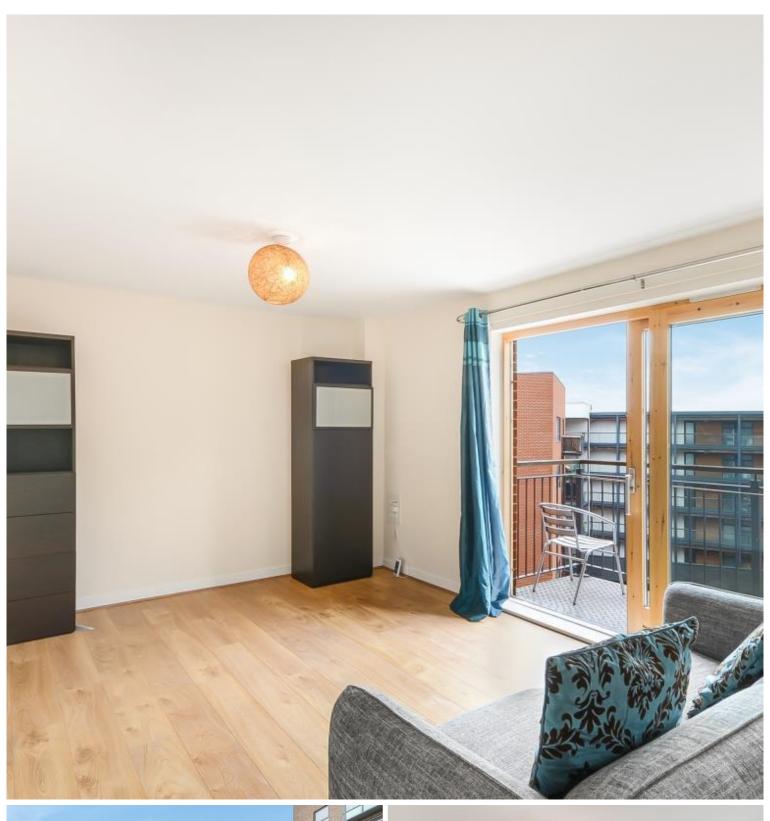

### **Description**

Opportunity to purchase a 2 bedroom apartment within one of Stratford's popular developments, Burford Wharf Apartments, E15

Situated on the fifth floor and comprising of approximately 788 square feet, the property boasts an open-plan kitchen/living area with integrated appliances, private balcony, double bedrooms with a separate family bathroom.

- 2 Bedrooms 788 sq ft (73.2 sq m)
- 1 Bathroom
- 5th floor (lift access)
- Secure development
- Concierge
- Open plan kitchen / reception room
- Short walk to Stratford Underground Station
- EWS1 Compliant
- EPC Rating: C