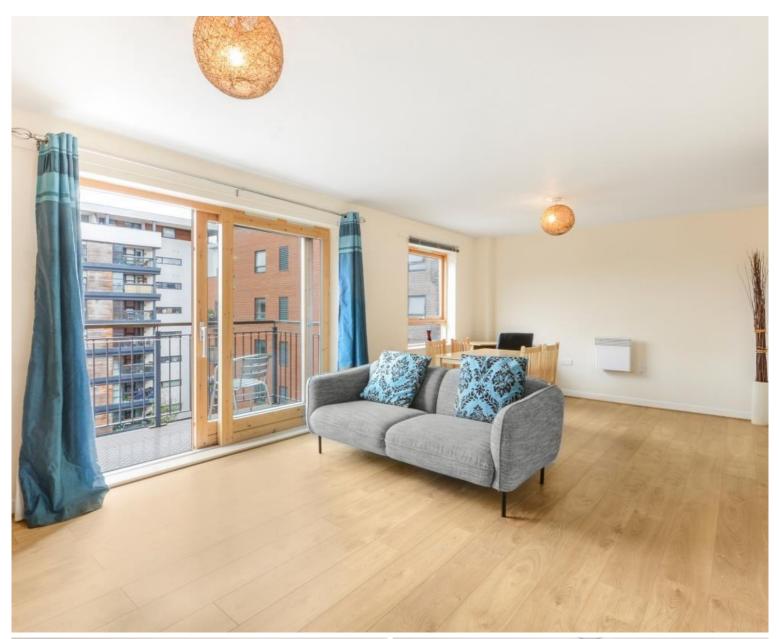

### **Description**

Opportunity to purchase a 2 bedroom apartment within one of Stratford's popular developments, Burford Wharf Apartments, E15

Situated on the fifth floor and comprising of approximately 788 square feet, the property boasts an open-plan kitchen/living area with integrated appliances, private balcony, double bedrooms with a separate family bathroom.

The development is located just a short walk from Stratford International DLR and Stratford Underground Station. Residents further benefit from a concierge service, private balcony with views across London, and is close to local amenities.

- 2 Bedrooms 788 sq ft (73.2 sq m)
- 1 Bathroom
- 5th floor (lift access)
- Secure development
- Concierge
- Open plan kitchen / reception room
- Short walk to Stratford Underground Station
- EWS1 Compliant
- EPC Rating: C