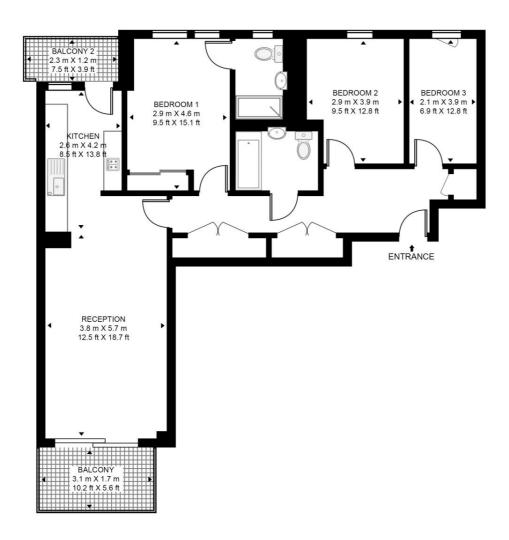

## Floorplan

1,003 sq ft | 93 sq m

#### **HAWTHORN HOUSE**

APPROXIMATE GROSS INTERNAL FLOOR AREA 1003 SQ.FT (93.2 SQ.M)

### THIRD FLOOR

This floor plan has been defined by the RICS Code of Measurement. This floor plan and all others are for approximate representative purposes only and upon usage is agreed to as such by the client.