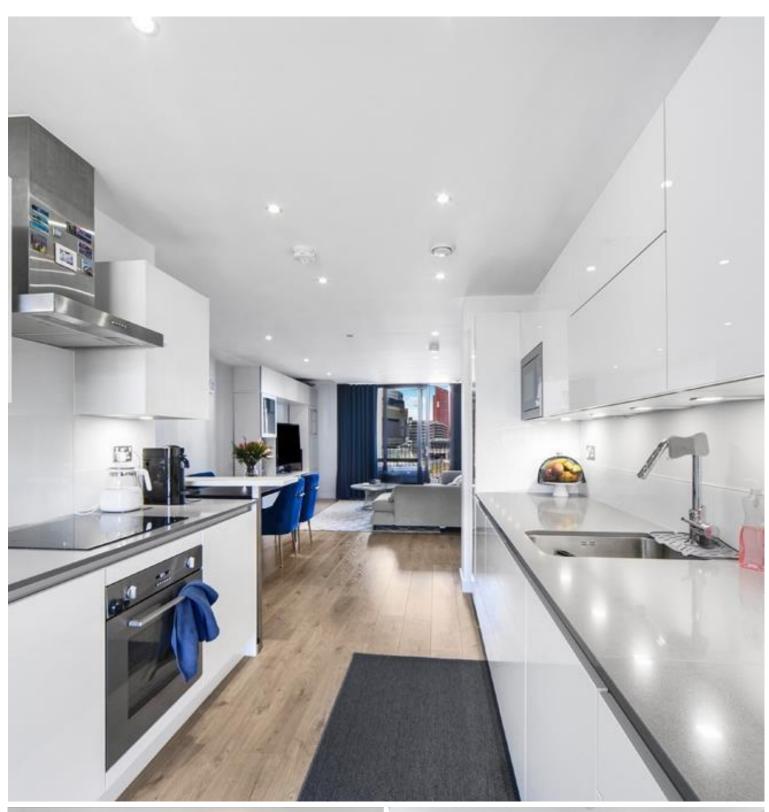

### Description

Opportunity to purchase this spacious 3 double bedroom apartment located on the 3rd floor within one of Stratford's most sought after locations, New Gardens Quarter, E15.

This property comprising of approximately 1003 square feet, offering a high specification open-plan kitchen/living space, 3 double bedrooms with built-in wardrobes, 2 private balconies and two bathroom (including an en suite). Property further benefits a private parking space.

Located next to Queen Elizabeth park boasting a beautifully 2acre landscaped garden square, the property further benefits from easy access to Westfield Stratford City, short walk to Stratford Underground Station, concierge service, residential gymnasium, underfloor heating throughout and bicycle storage.