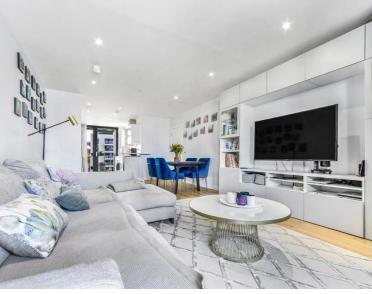

### Description

Opportunity to purchase this spacious 3 double bedroom apartment located on the 3rd floor within one of Stratford's most sought after locations, New Gardens Quarter, E15.

This property comprising of approximately 1003 square feet, offering a high specification open-plan kitchen/living space, 3 double bedrooms with built-in wardrobes, 2 private balconies and two bathroom (including an en suite). Property further benefits a private parking space.

Located next to Queen Elizabeth park boasting a beautifully 2acre landscaped garden square, the property further benefits from easy access to Westfield Stratford City, short walk to Stratford Underground Station, concierge service, residential gymnasium, underfloor heating throughout and bicycle storage.

- 3 bedroom
- 2 bathroom
- 24hr Concierge service
- Two balconies
- Residential gymnasium
- Private parking space
- Located next to Queen Elizabeth Park
- Views overlooking communal landscaped gardens
- Underfloor heating throughout
- Close to Stratford Underground Station