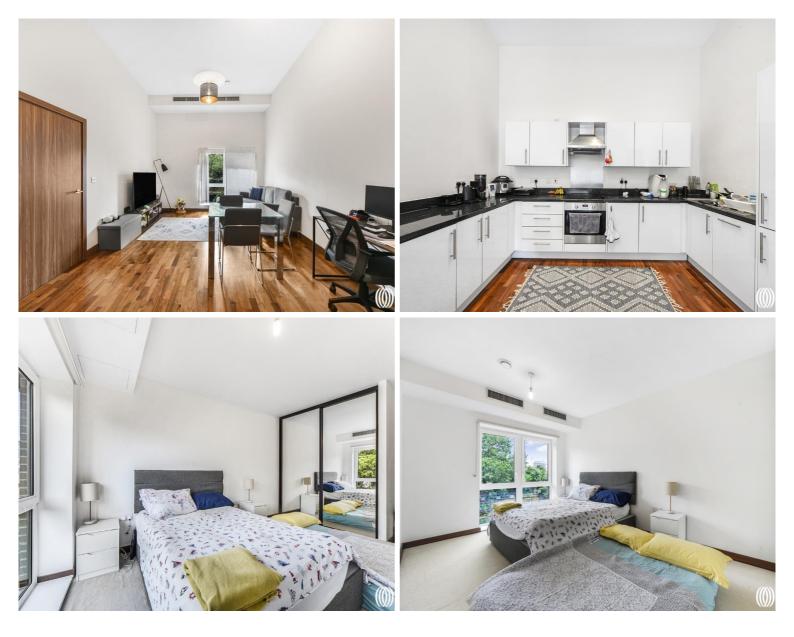

## Description

Great opportunity to purchase this spacious 2-bedroom, 1bathroom duplex apartment within the sought-after River Heights Development on Stratford High Street.

The property is situated on the ground and first floor, comprising of an open-plan living area/kitchen with integrated appliances, double-height ceiling and huge windows allowing plenty of light, downstairs w/c, private terrace overlooking the peaceful canal, upstairs is two bedrooms (fitted wardrobes in the master) and one contemporary bathroom.

One off-street secure allocated parking space is included.

- Two bedrooms
- One bathroom
- Approx. 856sq. ft (79.6sq. m)
- Allocated parking space
- 24hr Concierge
- Residents Gym
- Roof Terrace
- 0.4 miles to Pudding Mill Lane DLR
- EPC Rating B