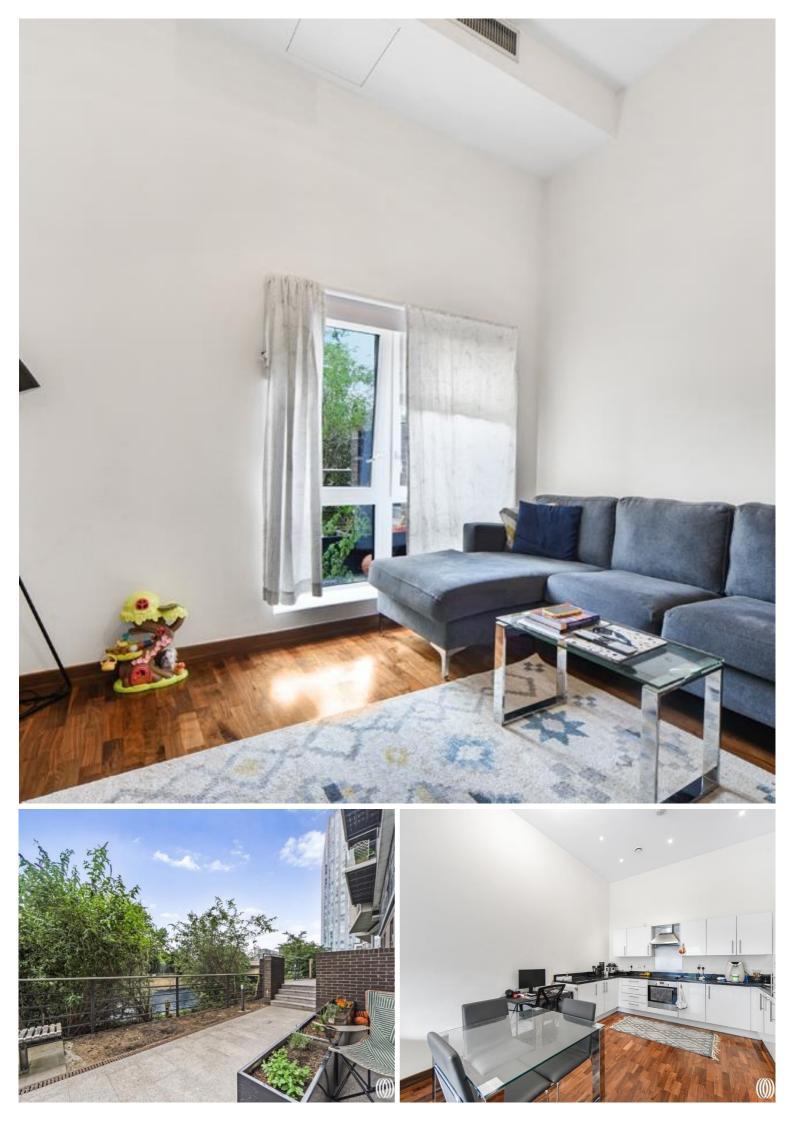

## Description

Great opportunity to purchase this spacious 2-bedroom, 1bathroom duplex apartment within the sought-after River Heights Development on Stratford High Street.

The property is situated on the ground and first floor, comprising of an open-plan living area/kitchen with integrated appliances, double-height ceiling and huge windows allowing plenty of light, downstairs w/c, private terrace overlooking the peaceful canal, upstairs is two bedrooms (fitted wardrobes in the master) and one contemporary bathroom.

Residents benefit from access to a 24-hour concierge service, residents-gym and a landscaped rooftop garden.

high speed broadband and close to local amenities such a Tesco Express and Westfields in Stratford City. River Heights is perfectly placed on Stratford High Street which is within walking distance to Pudding Mill Lane and Stratford High Street DLR station and Stratford Station, which is now one of London's busiest and well-connected stations.

One off-street secure allocated parking space is included.

- Two bedrooms
- One bathroom
- Approx. 856sq. ft (79.6sq. m)
- Allocated parking space
- 24hr Concierge
- Residents Gym
- Roof Terrace
- 0.4 miles to Pudding Mill Lane DLR
- EPC Rating B