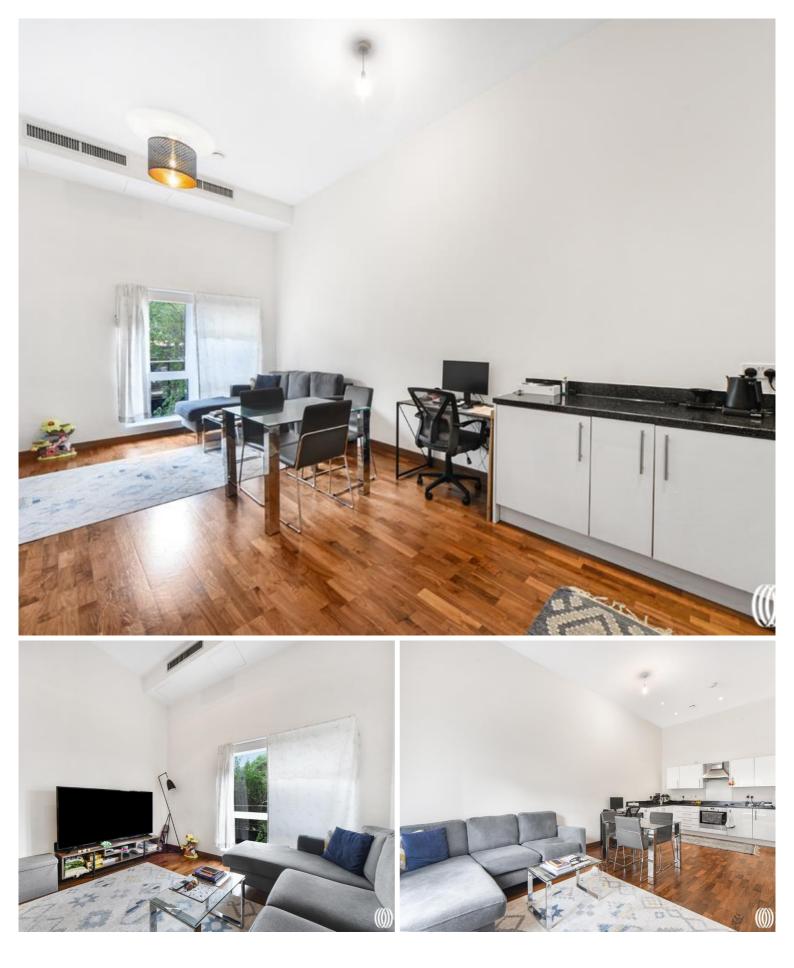

## Description

Great opportunity to purchase this spacious 2-bedroom, 1bathroom duplex apartment within the sought-after River Heights Development on Stratford High Street.

The property is situated on the ground and first floor, comprising of an open-plan living area/kitchen with integrated appliances, double-height ceiling and huge windows allowing plenty of light, downstairs w/c, private terrace overlooking the peaceful canal, upstairs is two bedrooms (fitted wardrobes in the master) and one contemporary bathroom.

Residents benefit from access to a 24-hour concierge service, residents-gym and a landscaped rooftop garden.

high speed broadband and close to local amenities such a Tesco Express and Westfields in Stratford City. River Heights is perfectly placed on Stratford High Street which is within walking distance to Pudding Mill Lane and Stratford High Street DLR station and Stratford Station, which is now one of London's busiest and well-connected stations.

One off-street secure allocated parking space is included.

- Two bedrooms
- One bathroom
- Approx. 856sq. ft (79.6sq. m)
- Allocated parking space
- 24hr Concierge
- Residents Gym
- Roof Terrace
- 0.4 miles to Pudding Mill Lane DLR
- EPC Rating B