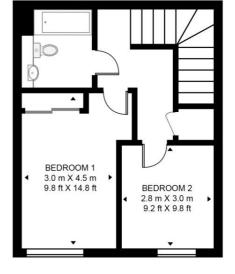

## **RIVER HEIGHTS** APPROXIMATE GROSS INTERNAL FLOOR AREA 856 SQ.FT (79.6 SQ.M)

GROUND FLOOR

FIRST FLOOR

This floor plan has been defined by the RICS Code of Measurement. This floor plan and all others are for approximate representative purposes only and upon usage is agreed to as such by the client. WWW: hdvirtualart.com | TEL: 0203.974.1567 | EMAIL: info@hdvirtualart.com