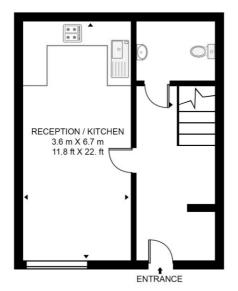

## **RIVER HEIGHTS** APPROXIMATE GROSS INTERNAL FLOOR AREA 856 SQ.FT (79.6 SQ.M)

GROUND FLOOR

FIRST FLOOR

This floor plan has been defined by the RICS Code of Measurement. This floor plan and all others are for approximate representative purposes only and upon usage is agreed to as such by the client. WWW: hdvirtualart.com | TEL: 0203.974.1567 | EMAIL: info@hdvirtualart.com