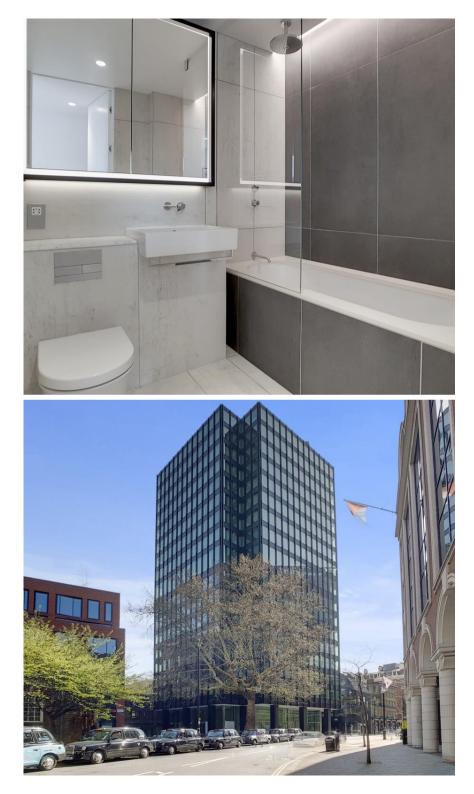

## Description

A beautifully presented seventh floor apartment which has been interior designed by TH2 Designs with spectacular north easterly views. Accommodation comprises of two double bedrooms, one ensuite shower room, one guest bathroom, Fully fitted kitchen with seating area adjoining a stylishly decorated reception. Fittings throughout include wood floors and marble back drops with floor to ceiling glass windows providing natural light and city views. Underground parking is available by separate negotiation.

- Master bedroom with en suite bathroom
- Second double bedroom
- 1 Further bathroom
- Reception room
- Open plan kitchen
- Seventh floor
- Lift
- 24 hour concierge
- Underground parking by separate negotiation
- Approx. 1216 sq ft (113 sq m)