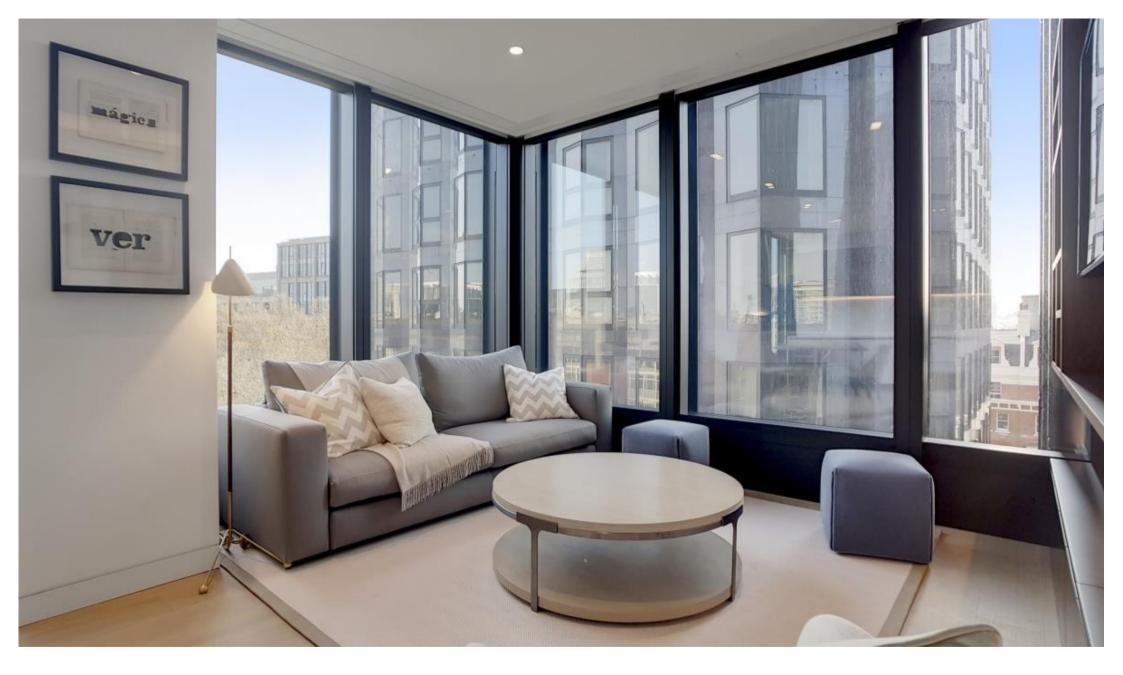

## Description

A beautifully presented seventh floor apartment which has been interior designed by TH2 Designs with spectacular north easterly views. Accommodation comprises of two double bedrooms, one ensuite shower room, one guest bathroom, Fully fitted kitchen with seating area adjoining a stylishly decorated reception. Fittings throughout include wood floors and marble back drops with floor to ceiling glass windows providing natural light and city views. Underground parking is available by separate negotiation.

- Master bedroom with en suite bathroom
- Second double bedroom
- 1 Further bathroom
- Reception room
- Open plan kitchen
- Seventh floor
- Lift
- 24 hour concierge
- Underground parking by separate negotiation
- Approx. 1216 sq ft (113 sq m)