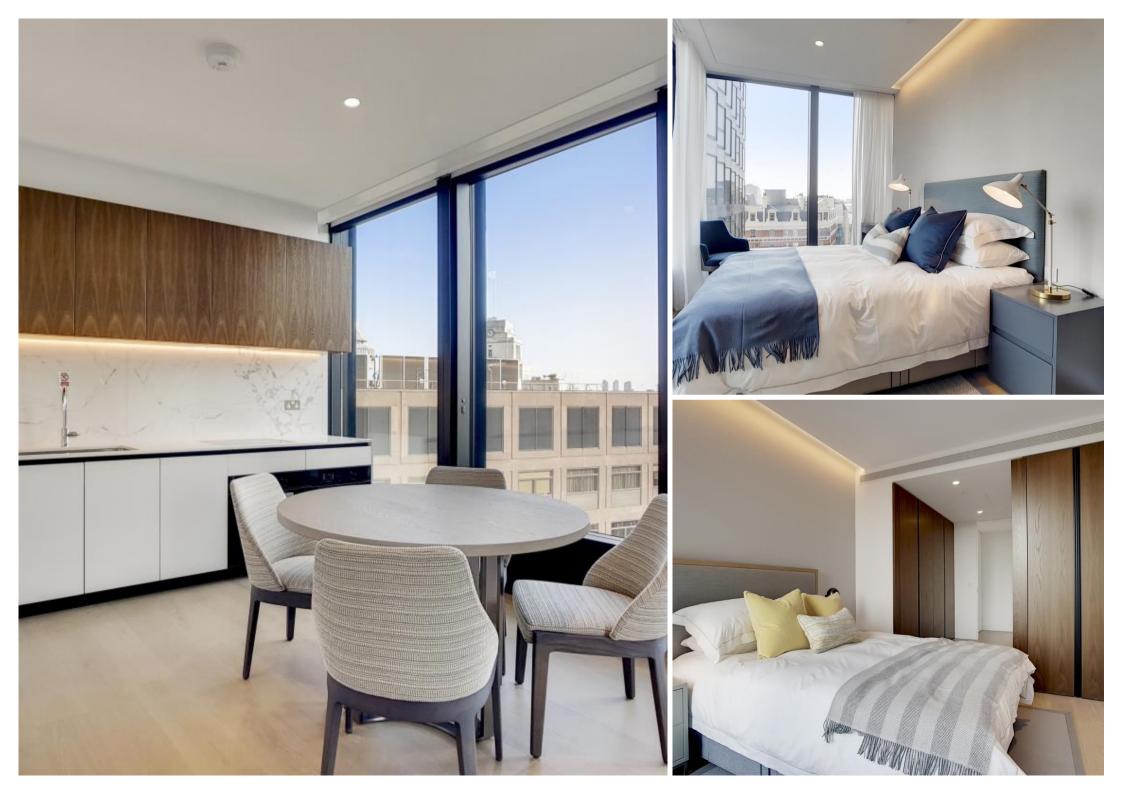

## Description

A beautifully presented seventh floor apartment which has been interior designed by TH2 Designs with spectacular north easterly views. Accommodation comprises of two double bedrooms, one ensuite shower room, one guest bathroom, Fully fitted kitchen with seating area adjoining a stylishly decorated reception. Fittings throughout include wood floors and marble back drops with floor to ceiling glass windows providing natural light and city views. Underground parking is available by separate negotiation.

- Master bedroom with en suite bathroom
- Second double bedroom
- 1 Further bathroom
- Reception room
- Open plan kitchen
- Seventh floor
- Lift
- 24 hour concierge
- Underground parking by separate negotiation
- Approx. 1216 sq ft (113 sq m)