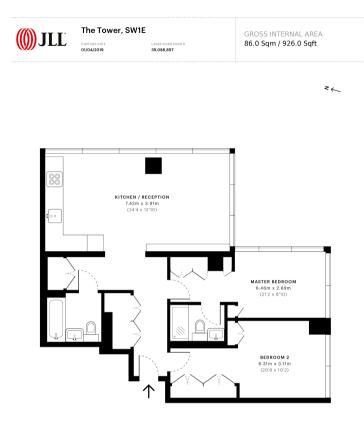

## Floorplan

sq ft 🔰 sq m

- Master bedroom with en suite bathroom
- Second double bedroom
- 1 Further bathroom
- Reception room
- Open plan kitchen
- Seventh floor
- Lift
- 24 hour concierge
- Underground parking by separate negotiation
- Approx. 1216 sq ft (113 sq m)