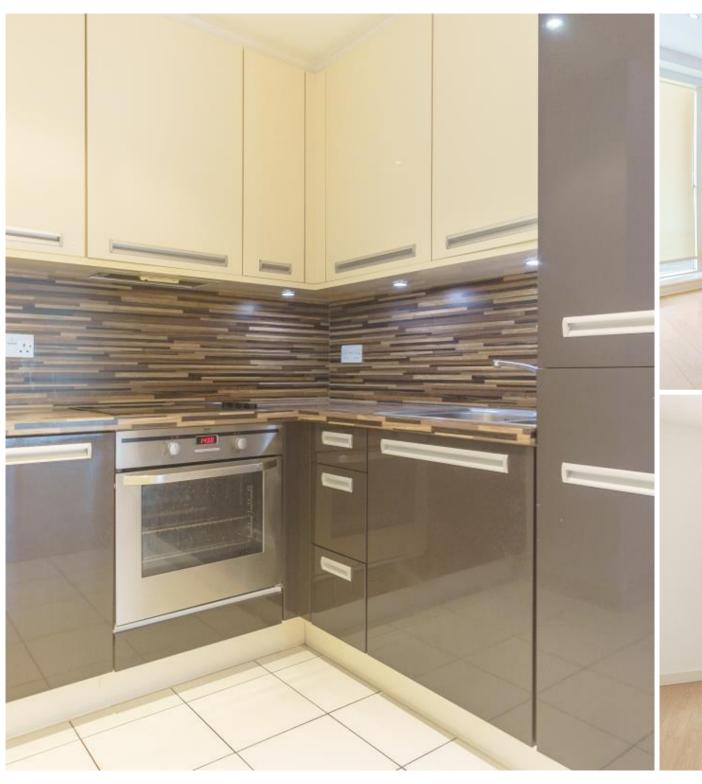

## **Description**

Located on the 5th floor, is this smart one bedroom apartment, within easy walking distance to both Greenwich and Blackheath.

The property is only a stone throw from both Lewisham and Elverson DLR and main line station. The property offers one double bedroom, family bathroom with shower and a modern, open plan kitchen leading to a spacious lounge with a large balcony.