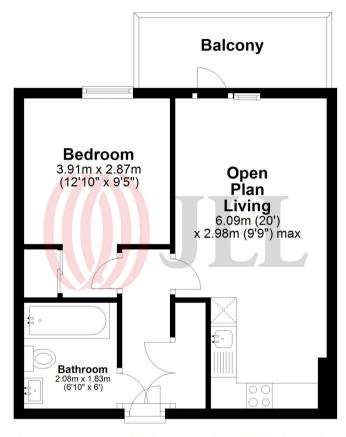

### Floorplan

#### Fifth Floor

Approx. 36.2 sq. metres (390.2 sq. feet)

Total area: approx. 36.2 sq. metres (390.2 sq. feet)

Floor Plan measurements are approximate and are for illustrative purposes only. While we do not doubt the floor plans accuracy, we make no guarantee, warranty or representation as to the accuracy and completeness of the floor plan.