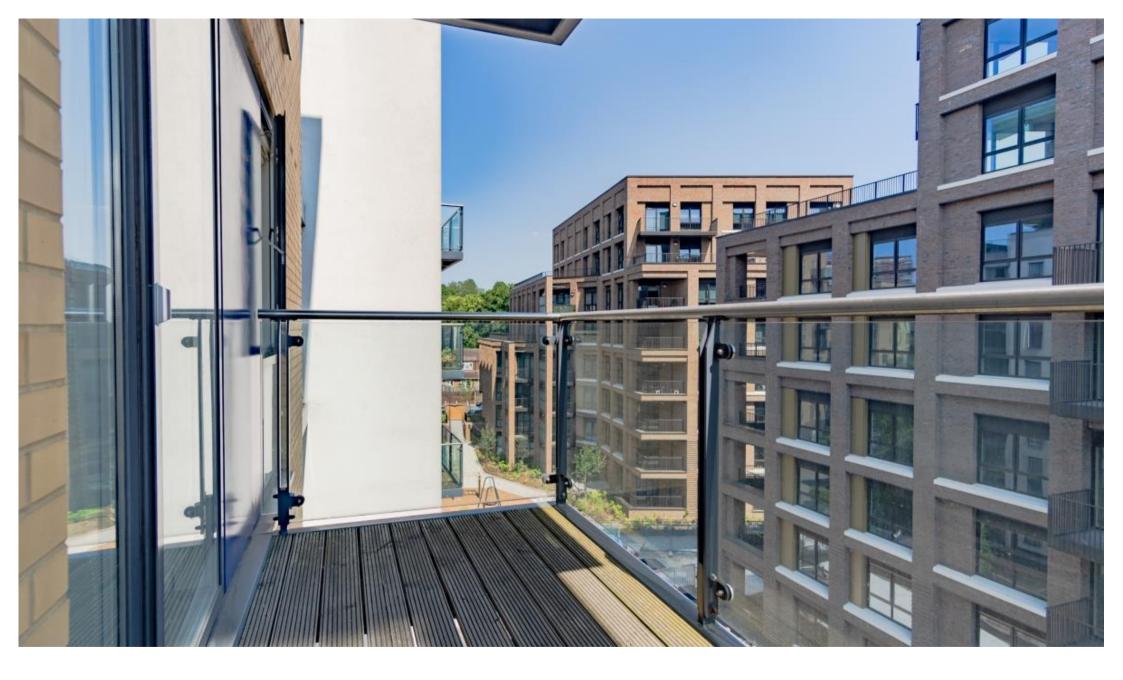

## **Description**

Located on the 5th floor, is this smart one bedroom apartment, within easy walking distance to both Greenwich and Blackheath.

The property is only a stone throw from both Lewisham and Elverson DLR and main line station. The property offers one double bedroom, family bathroom with shower and a modern, open plan kitchen leading to a spacious lounge with a large balcony.

The property is offered to the market with no onward chain, early viewings are highly recommended.

- Modern Apartment
- One Bedroom
- Balcony
- Close to DLR & Mainline Stations
- Gym & Concierge
- Walking distance to Greenwich and Blackheath
- No onward chain
- EPC: B