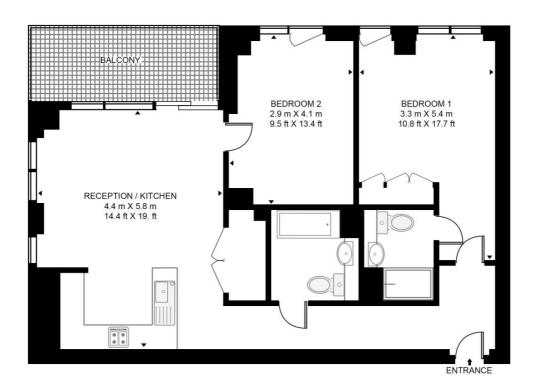

## Floorplan

770 sq ft | 72 sq m

### JAQUARD POINT, THE SILK DISTRICT

APPROXIMATE GROSS INTERNAL FLOOR AREA 770 SQ.FT (71.5 SQ.M)

#### FIFTH FLOOR

This floor plan has been defined by the RICS Code of Measurement. This floor plan and all others are for approximate representative purposes only and upon usage is agreed to as such by the client.