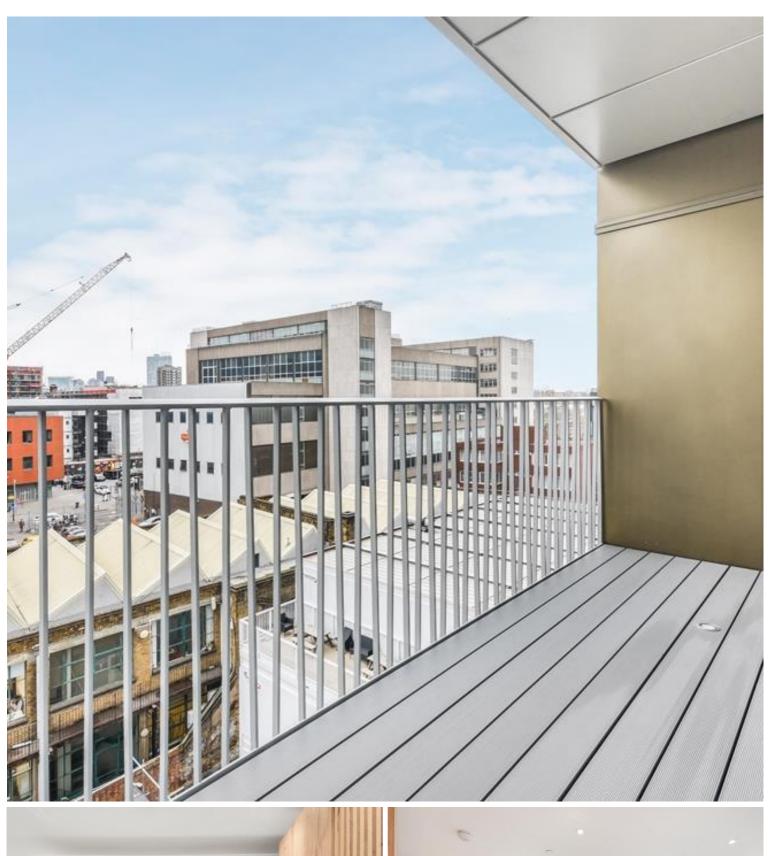

- 2 Bedrooms
- 2 Bathrooms
- 5th Floor
- Balcony
- Open-plan living / dining area
- Communal rooftop gardens
- 24 hour concierge
- On-site leisure facilities including cinema and gym
- 0.3 miles from Whitechapel Station
- Approx. 770 sq ft (71.5 sq m)