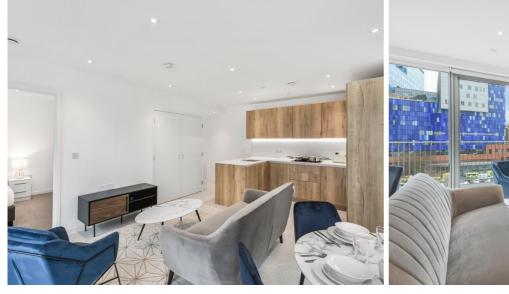

### Description

A stunning two bedroom within Jacquard Point, the Silk District, E1.

This luxury apartment offers great living space and is offered fully furnished or unfurnished. The apartment comprises an open plan living room and integrated kitchen, separate sleeping area with large fitted wardrobes, bathroom with porcelain finish, tiled flooring throughout and good storage space.

- 2 Bedrooms
- 2 Bathrooms
- 5th Floor
- Balcony
- Open-plan living / dining area
- Communal rooftop gardens
- 24 hour concierge
- On-site leisure facilities including cinema and gym
- 0.3 miles from Whitechapel Station
- Approx. 770 sq ft (71.5 sq m)