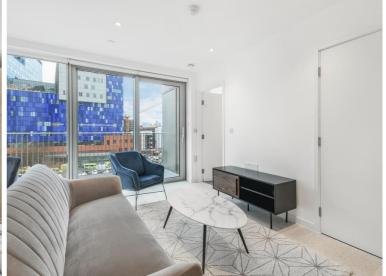

### Description

A stunning two bedroom within Jacquard Point, the Silk District, E1.

This luxury apartment offers great living space and is offered fully furnished or unfurnished. The apartment comprises an open plan living room and integrated kitchen, separate sleeping area with large fitted wardrobes, bathroom with porcelain finish, tiled flooring throughout and good storage space.

- 2 Bedrooms
- 2 Bathrooms
- 5th Floor
- Balcony
- Open-plan living / dining area
- Communal rooftop gardens
- 24 hour concierge
- On-site leisure facilities including cinema and gym
- 0.3 miles from Whitechapel Station
- Approx. 770 sq ft (71.5 sq m)