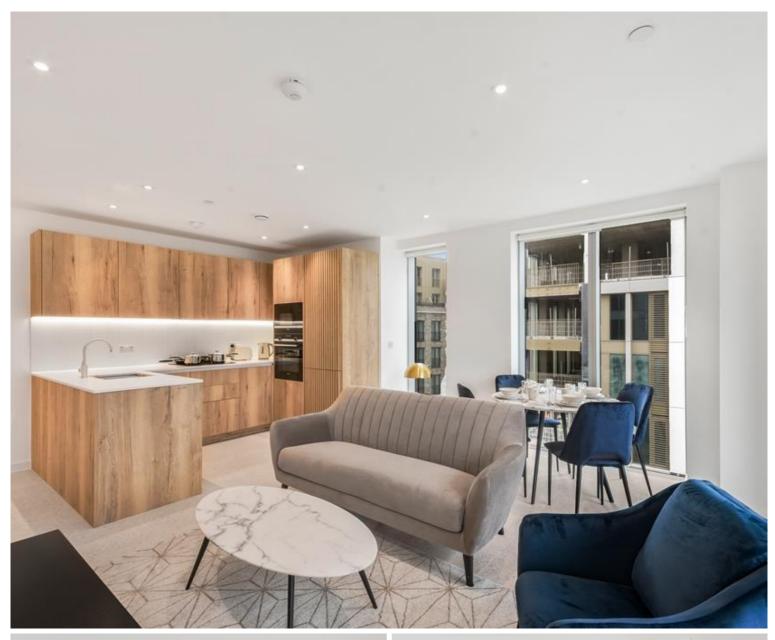

### Description

A stunning two bedroom within Jacquard Point, the Silk District, E1.

This luxury apartment offers great living space and is offered fully furnished or unfurnished. The apartment comprises an open plan living room and integrated kitchen, separate sleeping area with large fitted wardrobes, bathroom with porcelain finish, tiled flooring throughout and good storage space.

The Silk District is a development from Mount Anvil and offers its residents fantastic amenities which include 24 hour concierge, on site gym, cinema room, rooftop gardens and resident's lounge. The development is within easy reach of the City of London and in the heart of the Whitechapel regeneration area, approximately 0.3 miles from Whitechapel Underground / Crossrail station.

- 2 Bedrooms
- 2 Bathrooms
- 5th Floor
- Balcony
- Open-plan living / dining area
- Communal rooftop gardens
- 24 hour concierge
- On-site leisure facilities including cinema and gym
- 0.3 miles from Whitechapel Station
- Approx. 770 sq ft (71.5 sq m)