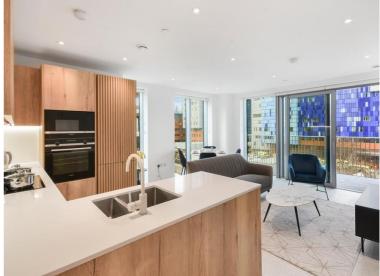

### Description

A stunning two bedroom within Jacquard Point, the Silk District, E1.

This luxury apartment offers great living space and is offered fully furnished or unfurnished. The apartment comprises an open plan living room and integrated kitchen, separate sleeping area with large fitted wardrobes, bathroom with porcelain finish, tiled flooring throughout and good storage space.

The Silk District is a development from Mount Anvil and offers its residents fantastic amenities which include 24 hour concierge, on site gym, cinema room, rooftop gardens and resident's lounge. The development is within easy reach of the City of London and in the heart of the Whitechapel regeneration area, approximately 0.3 miles from Whitechapel Underground / Crossrail station.