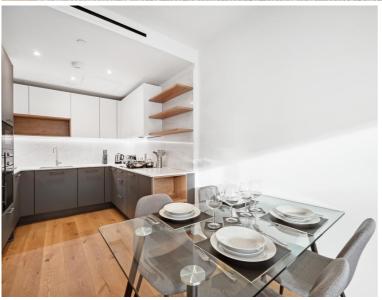

## **Description**

A modern 1-bedroom apartment in this new development in St John's Wood. Offering open plan living, a large balcony, wooden flooring and is furnished beautifully throughout.

The apartment comprises a modern fully fitted kitchen, an open -plan reception room leading out to a large balcony, a double bedroom with fitted wardrobes and modern bathroom. The apartment is furnished beautifully and has wooden flooring throughout.

- Modern Apartment
- Open-plan Kitchen
- Large Balcony
- Furnished
- Wooden Flooring
- Lift Access
- 54sq m / 584 sqft
- St. Johns Wood