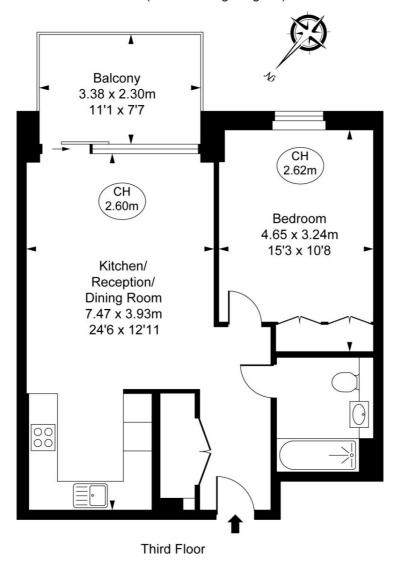

## Floorplan

550 sq ft | 51 sq m

## Carrick Yard, Fisherton Street, NW8 Approximate Gross Internal Area 54.22 sq m / 584 sq ft

(CH = Ceiling Heights)

This plan is not to scale. It is for guidance and not for valuation purposes.

All measurements and areas are approximate only, and have been prepared in accordance with the current edition of the RICS Code of Measuring Practice.