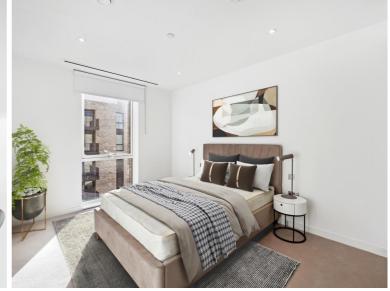

## **Description**

A modern 1-bedroom apartment in this new development in St John's Wood. Offering open plan living, a large balcony, wooden flooring and is furnished beautifully throughout.

The apartment comprises a modern fully fitted kitchen, an open -plan reception room leading out to a large balcony, a double bedroom with fitted wardrobes and modern bathroom. The apartment is furnished beautifully and has wooden flooring throughout.

- Modern Apartment
- Open-plan Kitchen
- Large Balcony
- Furnished
- Wooden Flooring
- Lift Access
- 54sq m / 584 sqft
- St. Johns Wood