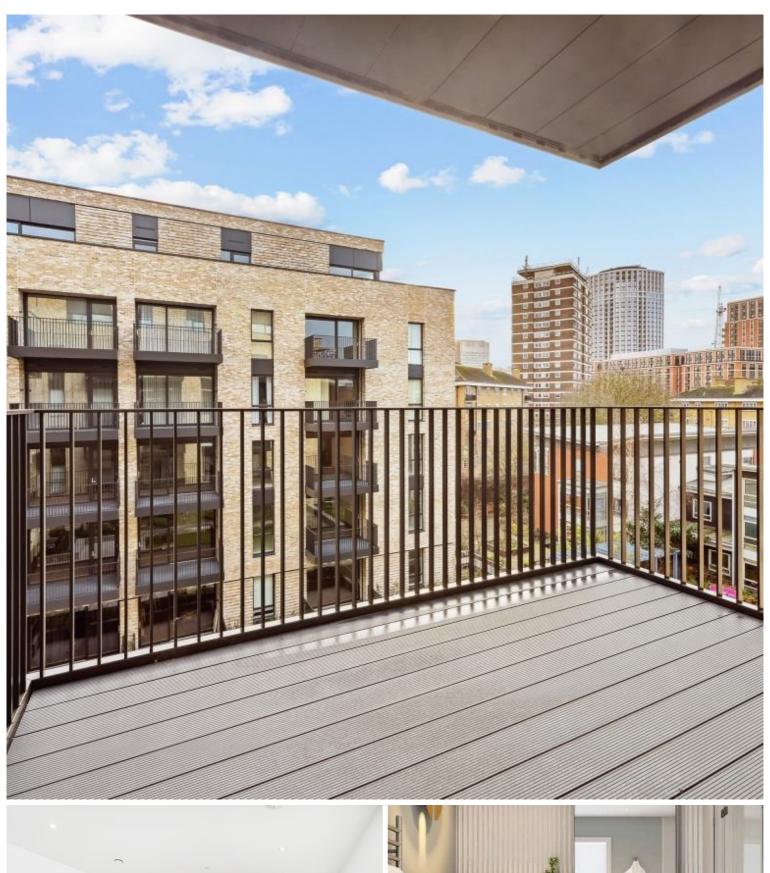

## **Description**

A modern 1-bedroom apartment in this new development in St John's Wood. Offering open plan living, a large balcony, wooden flooring and is furnished beautifully throughout.

The apartment comprises a modern fully fitted kitchen, an open -plan reception room leading out to a large balcony, a double bedroom with fitted wardrobes and modern bathroom. The apartment is furnished beautifully and has wooden flooring throughout.

- Modern Apartment
- Open-plan Kitchen
- Large Balcony
- Furnished
- Wooden Flooring
- Lift Access
- 54sq m / 584 sqft
- St. Johns Wood