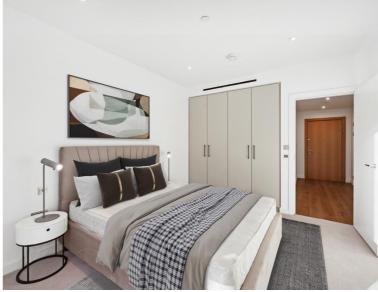

## **Description**

A modern 1-bedroom apartment in this new development in St John's Wood. Offering open plan living, a large balcony, wooden flooring and is furnished beautifully throughout.

The apartment comprises a modern fully fitted kitchen, an open -plan reception room leading out to a large balcony, a double bedroom with fitted wardrobes and modern bathroom. The apartment is furnished beautifully and has wooden flooring throughout.

- Modern Apartment
- Open-plan Kitchen
- Large Balcony
- Furnished
- Wooden Flooring
- Lift Access
- 54sq m / 584 sqft
- St. Johns Wood