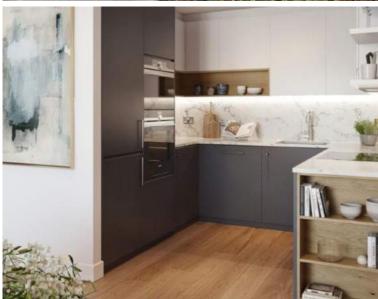

## **Description**

A modern 1-bedroom apartment in this new development in St John's Wood. Offering open plan living, a large balcony, wooden flooring and is furnished beautifully throughout.

The apartment comprises a modern fully fitted kitchen, an open -plan reception room leading out to a large balcony, a double bedroom with fitted wardrobes and modern bathroom. The apartment is furnished beautifully and has wooden flooring throughout.

- Modern Apartment
- Open-plan Kitchen
- Large Balcony
- Furnished
- Wooden Flooring
- Lift Access
- 54sq m / 584 sqft
- St. Johns Wood