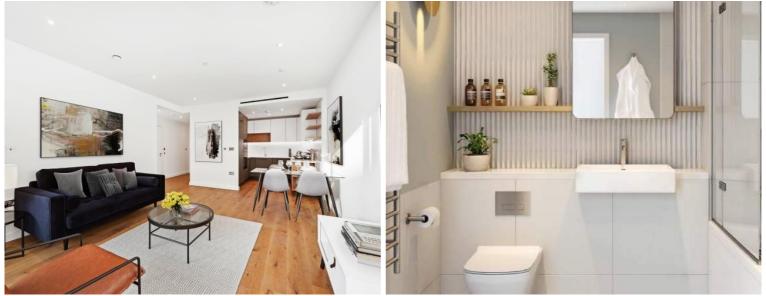

## **Description**

A modern 1-bedroom apartment in this new development in St John's Wood. Offering open plan living, a large balcony, wooden flooring and is furnished beautifully throughout.

The apartment comprises a modern fully fitted kitchen, an open -plan reception room leading out to a large balcony, a double bedroom with fitted wardrobes and modern bathroom. The apartment is furnished beautifully and has wooden flooring throughout.

- Modern Apartment
- Open-plan Kitchen
- Large Balcony
- Furnished
- Wooden Flooring
- Lift Access
- 54sq m / 584 sqft
- St. Johns Wood