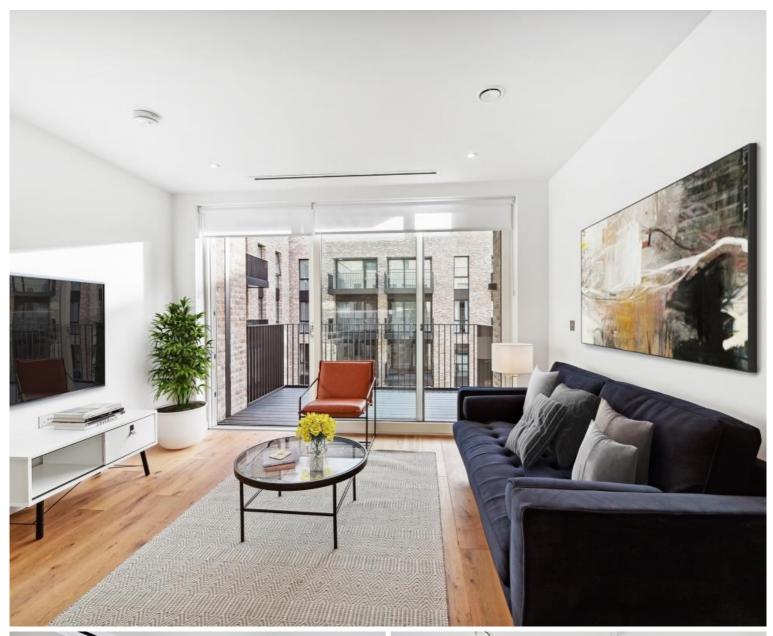

## **Description**

A modern 1-bedroom apartment in this new development in St John's Wood. Offering open plan living, a large balcony, wooden flooring and is furnished beautifully throughout.

The apartment comprises a modern fully fitted kitchen, an open -plan reception room leading out to a large balcony, a double bedroom with fitted wardrobes and modern bathroom. The apartment is furnished beautifully and has wooden flooring throughout.

- Modern Apartment
- Open-plan Kitchen
- Large Balcony
- Furnished
- Wooden Flooring
- Lift Access
- 54sq m / 584 sqft
- St. Johns Wood