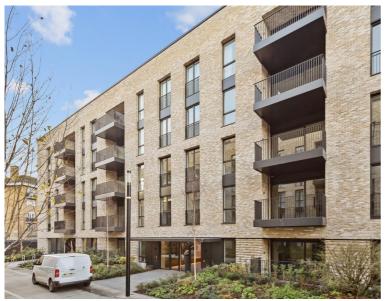

## **Description**

A modern 1-bedroom apartment in this new development in St John's Wood. Offering open plan living, a large balcony, wooden flooring and is furnished beautifully throughout.

The apartment comprises a modern fully fitted kitchen, an open -plan reception room leading out to a large balcony, a double bedroom with fitted wardrobes and modern bathroom. The apartment is furnished beautifully and has wooden flooring throughout.

- Modern Apartment
- Open-plan Kitchen
- Large Balcony
- Furnished
- Wooden Flooring
- Lift Access
- 54sq m / 584 sqft
- St. Johns Wood