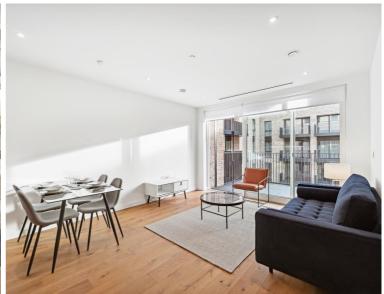

## **Description**

A modern 1-bedroom apartment in this new development in St John's Wood. Offering open plan living, a large balcony, wooden flooring and is furnished beautifully throughout.

The apartment comprises a modern fully fitted kitchen, an open -plan reception room leading out to a large balcony, a double bedroom with fitted wardrobes and modern bathroom. The apartment is furnished beautifully and has wooden flooring throughout.

- Modern Apartment
- Open-plan Kitchen
- Large Balcony
- Furnished
- Wooden Flooring
- Lift Access
- 54sq m / 584 sqft
- St. Johns Wood