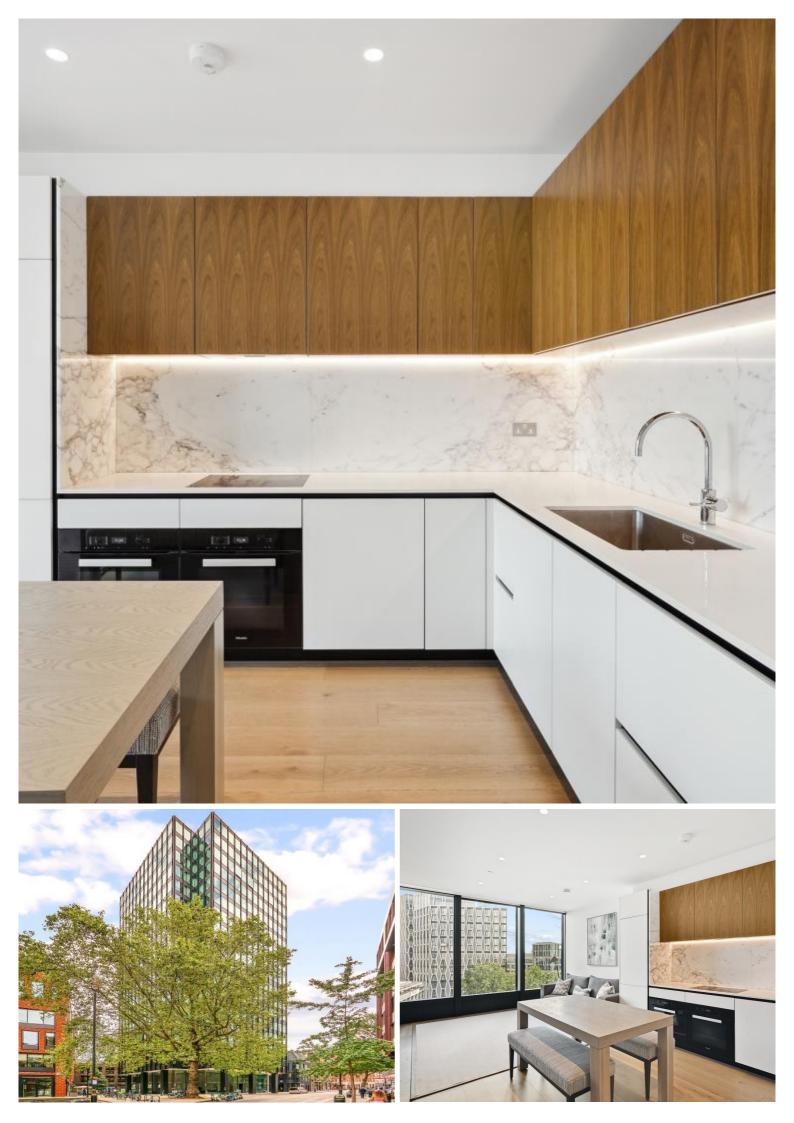

## Description

A beautifully presented ninth floor apartment which has been interior designed throughout by TH2 Designs with spectacular easterly views towards the river and the City of London. Accommodation comprises of two double bedrooms, one ensuite shower room, one guest bathroom, Fully fitted kitchen with seating area adjoining a stylishly decorated reception. Fittings throughout include wood floors and marble back drops with floor to ceiling glass windows providing natural light and city views. Underground parking is available by separate negotiation.

Please note that due to building works in the area, the skyline views from the apartments may have changed from those shown in the marketing pictures.

As well as paying the rent, you may also be required to make permitted payments. Please visit jll.co.uk/fees for details of fees which may be payable when renting a property If your tenancy does not qualify as an AST, additional fees may apply.