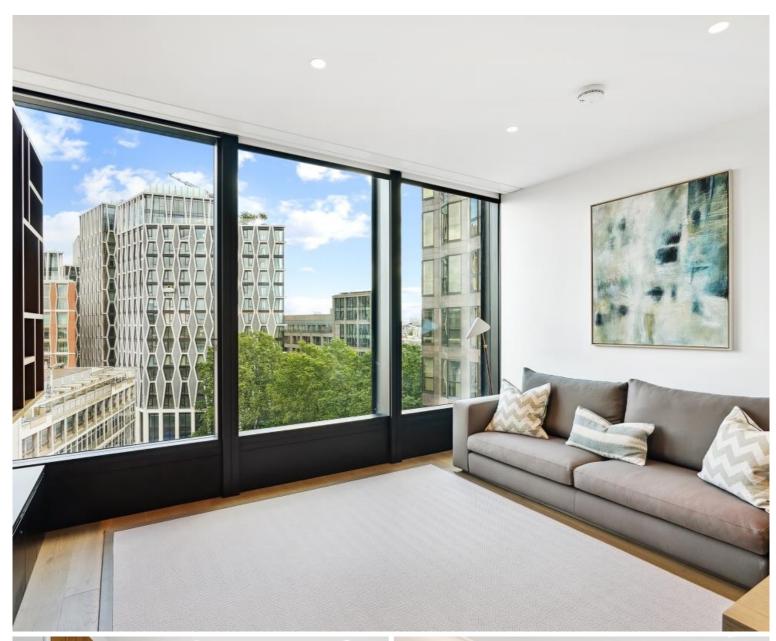

## Description

A beautifully presented ninth floor apartment which has been interior designed throughout by TH2 Designs with spectacular easterly views towards the river and the City of London. Accommodation comprises of two double bedrooms, one ensuite shower room, one guest bathroom, Fully fitted kitchen with seating area adjoining a stylishly decorated reception. Fittings throughout include wood floors and marble back drops with floor to ceiling glass windows providing natural light and city views. Underground parking is available by separate negotiation.

Please note that due to building works in the area, the skyline views from the apartments may have changed from those shown in the marketing pictures.

As well as paying the rent, you may also be required to make permitted payments. Please visit jll.co.uk/fees for details of fees which may be payable when renting a property If your tenancy does not qualify as an AST, additional fees may apply.