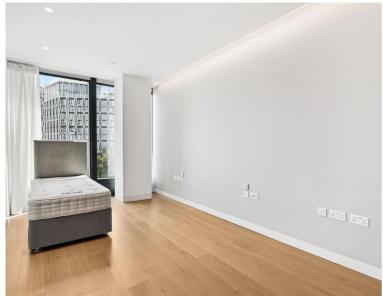

## Description

A beautifully presented ninth floor apartment which has been interior designed throughout by TH2 Designs with spectacular easterly views towards the river and the City of London. Accommodation comprises of two double bedrooms, one ensuite shower room, one guest bathroom, Fully fitted kitchen with seating area adjoining a stylishly decorated reception. Fittings throughout include wood floors and marble back drops with floor to ceiling glass windows providing natural light and city views. Underground parking is available by separate negotiation.

- Master bedroom with en suite shower room
- Second double bedroom
- 1 Further bathroom
- Reception room
- Open plan kitchen
- Ninth floor
- Lift
- 24 hour concierge
- Underground parking by separate negotiation
- Furnished