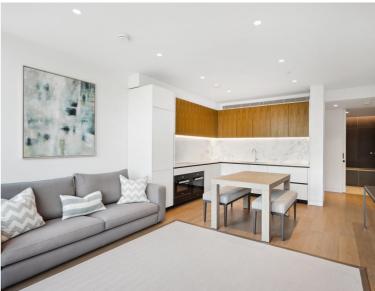

## Description

A beautifully presented ninth floor apartment which has been interior designed throughout by TH2 Designs with spectacular easterly views towards the river and the City of London. Accommodation comprises of two double bedrooms, one ensuite shower room, one guest bathroom, Fully fitted kitchen with seating area adjoining a stylishly decorated reception. Fittings throughout include wood floors and marble back drops with floor to ceiling glass windows providing natural light and city views. Underground parking is available by separate negotiation.