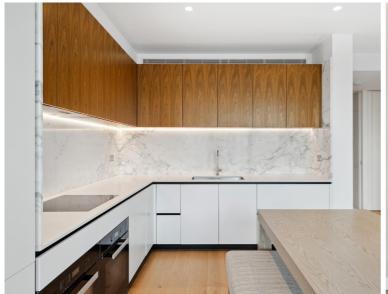

## Description

A beautifully presented ninth floor apartment which has been interior designed throughout by TH2 Designs with spectacular easterly views towards the river and the City of London. Accommodation comprises of two double bedrooms, one ensuite shower room, one guest bathroom, Fully fitted kitchen with seating area adjoining a stylishly decorated reception. Fittings throughout include wood floors and marble back drops with floor to ceiling glass windows providing natural light and city views. Underground parking is available by separate negotiation.