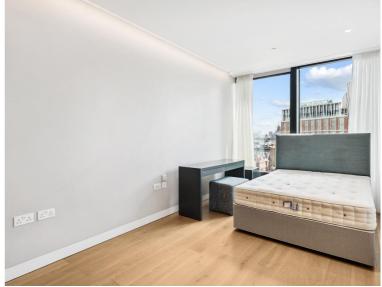

## Description

A beautifully presented ninth floor apartment which has been interior designed throughout by TH2 Designs with spectacular easterly views towards the river and the City of London. Accommodation comprises of two double bedrooms, one ensuite shower room, one guest bathroom, Fully fitted kitchen with seating area adjoining a stylishly decorated reception. Fittings throughout include wood floors and marble back drops with floor to ceiling glass windows providing natural light and city views. Underground parking is available by separate negotiation.

- Master bedroom with en suite shower room
- Second double bedroom
- 1 Further bathroom
- Reception room
- Open plan kitchen
- Ninth floor
- Lift
- 24 hour concierge
- Underground parking by separate negotiation
- Furnished