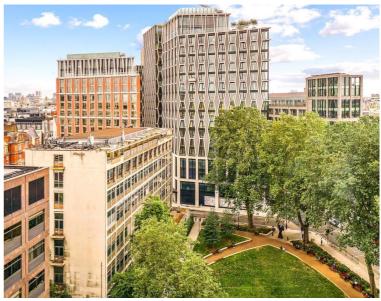

## Description

A beautifully presented ninth floor apartment which has been interior designed throughout by TH2 Designs with spectacular easterly views towards the river and the City of London. Accommodation comprises of two double bedrooms, one ensuite shower room, one guest bathroom, Fully fitted kitchen with seating area adjoining a stylishly decorated reception. Fittings throughout include wood floors and marble back drops with floor to ceiling glass windows providing natural light and city views. Underground parking is available by separate negotiation.