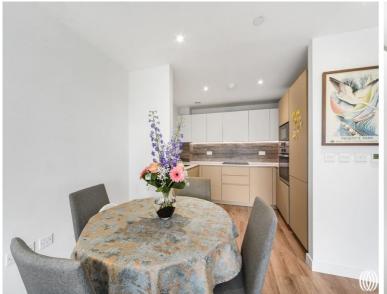

### Description

Measuring 775 square feet internally, this apartment offers features well-proportioned room sizes and a superb sense of space throughout. The living room and kitchen are open plan, designed with modern lifestyles in mind whilst both bedrooms comfortably fit double beds. Additional benefits include a utility cupboard, fitted storage to the main bedroom and underfloor heating. Residents of the building additionally benefit from a concierge, co-working space, gym, pool and cycle storage. An internal viewing is recommended.