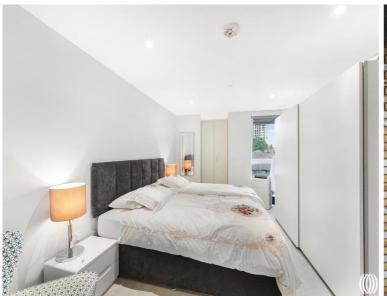

### Description

Measuring 775 square feet internally, this apartment offers features well-proportioned room sizes and a superb sense of space throughout. The living room and kitchen are open plan, designed with modern lifestyles in mind whilst both bedrooms comfortably fit double beds. Additional benefits include a utility cupboard, fitted storage to the main bedroom and underfloor heating. Residents of the building additionally benefit from a concierge, co-working space, gym, pool and cycle storage. An internal viewing is recommended.