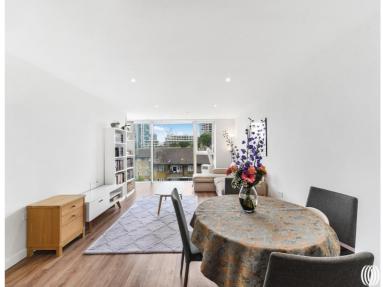

### Description

Measuring 775 square feet internally, this apartment offers features well-proportioned room sizes and a superb sense of space throughout. The living room and kitchen are open plan, designed with modern lifestyles in mind whilst both bedrooms comfortably fit double beds. Additional benefits include a utility cupboard, fitted storage to the main bedroom and underfloor heating. Residents of the building additionally benefit from a concierge, co-working space, gym, pool and cycle storage. An internal viewing is recommended.