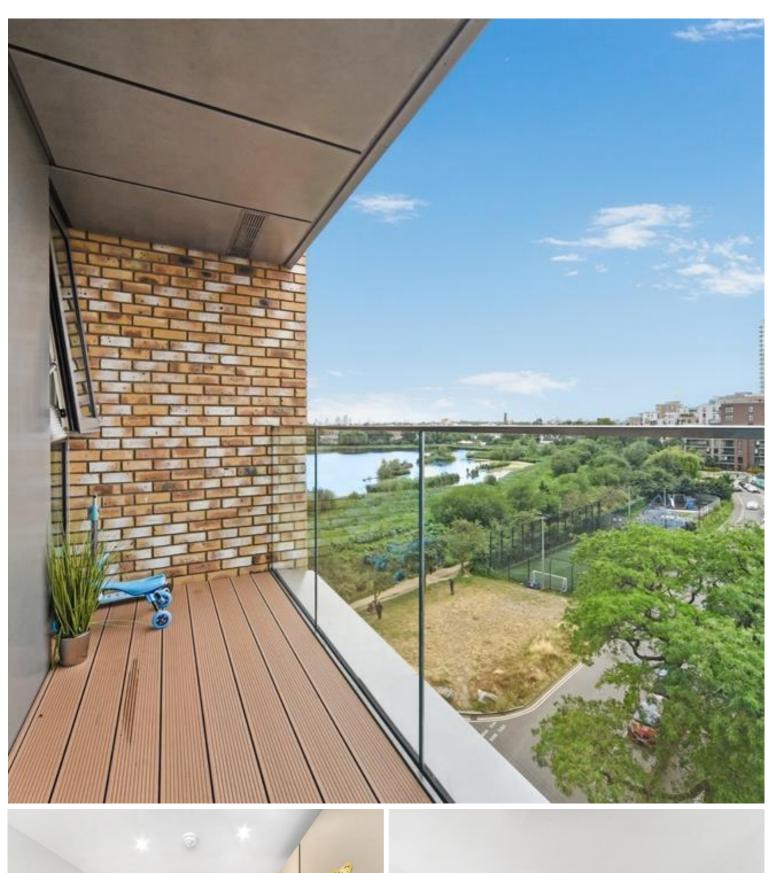

The Shoreline Building is wonderfully located for the amenities of the development and those slightly further afield. There are several eateries, two convenience stores a florist and a post office within the development, as well as the amenities of Stoke Newington, Stamford Hill and Green Lanes within very easy reach. Residents of the development enjoy walking, running and cycling around the reservoir and through the extensive public gardens. There is easy access to Stamford Hill Station for London Overground services toward Hackney and Liverpool Street, as well as Manor House Station for the Piccadilly Line toward central London and Heathrow. Cyclists will enjoy close proximity to the several local cycle routes as well as the CS1 cycle superhighway

- Delightful south westerly aspect
- Naturally bright
- Modern, stylish decor
- Residents' co-working space
- 24 hour concierge
- EPC Rating: B
- Council Tax: Band D, Borough of Hackney