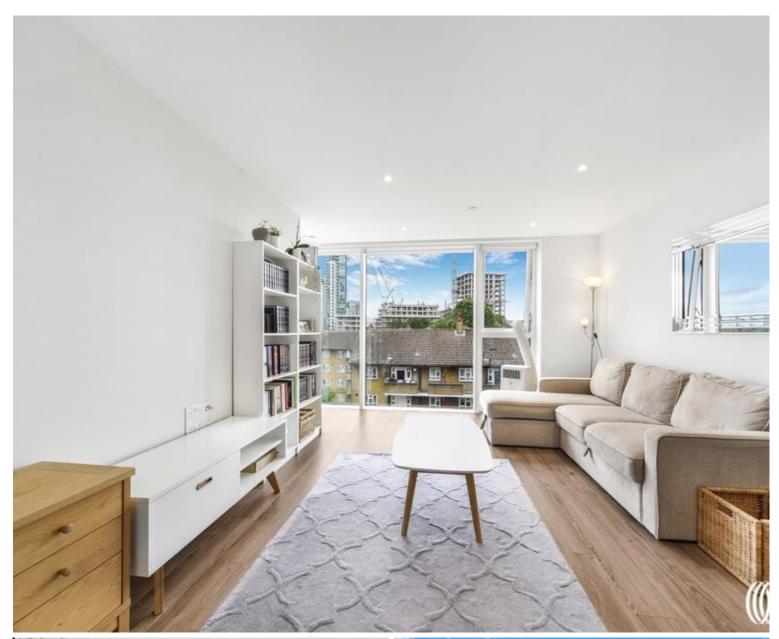

### Description

Measuring 775 square feet internally, this apartment offers features well-proportioned room sizes and a superb sense of space throughout. The living room and kitchen are open plan, designed with modern lifestyles in mind whilst both bedrooms comfortably fit double beds. Additional benefits include a utility cupboard, fitted storage to the main bedroom and underfloor heating. Residents of the building additionally benefit from a concierge, co-working space, gym, pool and cycle storage. An internal viewing is recommended.

- Delightful south westerly aspect
- Naturally bright
- Modern, stylish decor
- Residents' co-working space
- 24 hour concierge
- EPC Rating: B
- Council Tax: Band D, Borough of Hackney