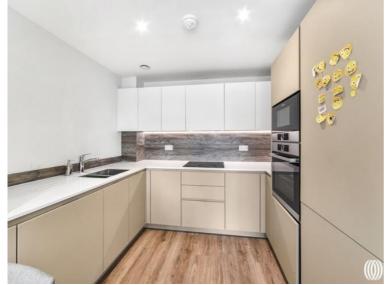

### Description

Measuring 775 square feet internally, this apartment offers features well-proportioned room sizes and a superb sense of space throughout. The living room and kitchen are open plan, designed with modern lifestyles in mind whilst both bedrooms comfortably fit double beds. Additional benefits include a utility cupboard, fitted storage to the main bedroom and underfloor heating. Residents of the building additionally benefit from a concierge, co-working space, gym, pool and cycle storage. An internal viewing is recommended.