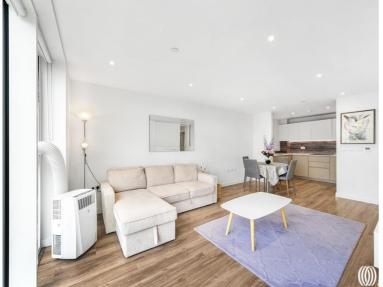

### Description

Measuring 775 square feet internally, this apartment offers features well-proportioned room sizes and a superb sense of space throughout. The living room and kitchen are open plan, designed with modern lifestyles in mind whilst both bedrooms comfortably fit double beds. Additional benefits include a utility cupboard, fitted storage to the main bedroom and underfloor heating. Residents of the building additionally benefit from a concierge, co-working space, gym, pool and cycle storage. An internal viewing is recommended.