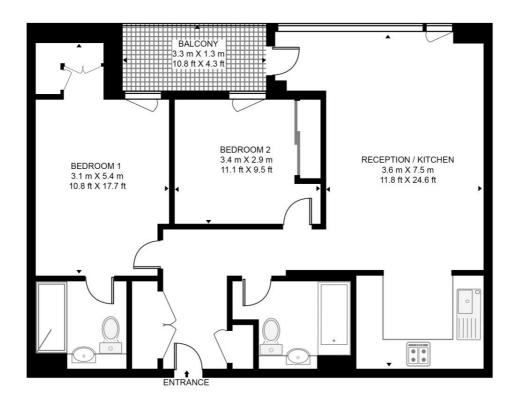

## Floorplan

sq ft | sq m

#### SHORELINE BUILDING

APPROXIMATE GROSS INTERNAL FLOOR AREA 775 SQ.FT (72 SQ.M)

### FIFTH FLOOR

This floor plan has been defined by the RICS Code of Measurement. This floor plan and all others are for approximate representative purposes only and upon usage is agreed to as such by the client.