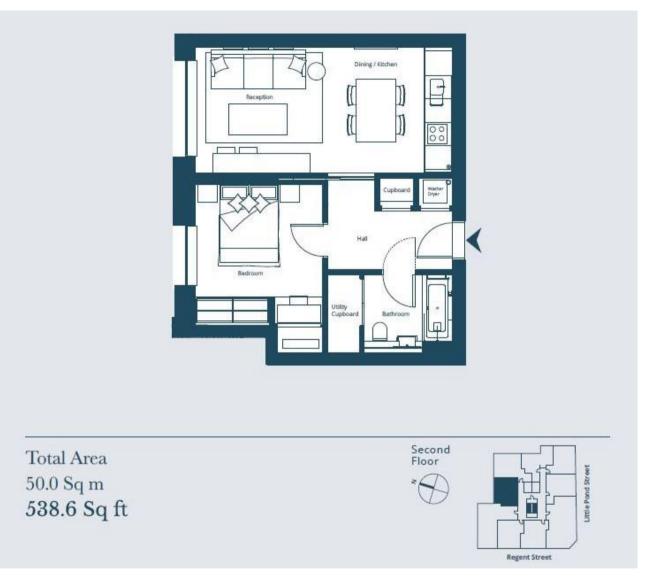

75 per week - Furnished





## Description

A stunning second floor apartment (with lift) in the highly anticipated building of Morley House, developed by the Crown Estate and interior designed by TH2 Designs. The apartment consists of one double bedroom, one bathroom, reception room with open plan kitchen and a utility room.

As well as paying the rent, you may also be required to make some additional permitted payments. Please visit jll.co.uk/fees for details of fees which may be payable when renting a property. If your tenancy does not qualify as an AST, additional fees may apply.

- One double bedroom
- One bathroom
- Reception room
- Open plan kitchen
- Utility room
- Second floor
- Lift
- Interior designed by TH2 Designs
- Residents Cinema room
- Residents Lounge





## Floorplan



## Mayfair and Marylebone

JLL, 30 Warwick Street, London W1B 5NH +44 207 399 5550 tenancymanagement@eu.jll.c

Urban living, your way.

jll.co.uk/residential

 $\circledcirc$  2019 Jones Lang LaSalle IP, Inc. All rights reserved. All information contained herein is from sources deemed reliable; however, no representation or warranty is made to the accuracy thereof.