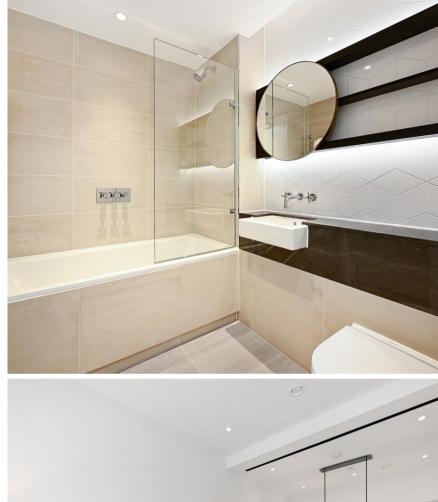

## Description

A stunning second floor apartment (with lift) in the highly anticipated building of Morley House, developed by the Crown Estate and interior designed by TH2 Designs. The apartment consists of one double bedroom, one bathroom, reception room with open plan kitchen and a utility room.

- One double bedroom
- One bathroom
- Reception room
- Open plan kitchen
- Utility room
- Second floor
- Lift
- Interior designed by TH2 Designs
- Residents Cinema room
- Residents Lounge