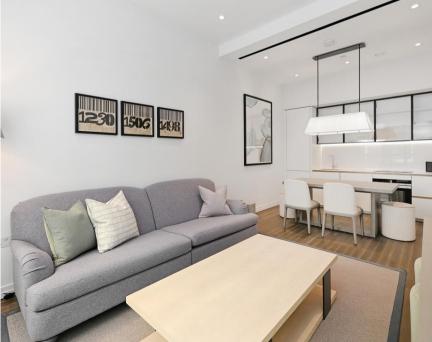

## Description

A stunning second floor apartment (with lift) in the highly anticipated building of Morley House, developed by the Crown Estate and interior designed by TH2 Designs. The apartment consists of one double bedroom, one bathroom, reception room with open plan kitchen and a utility room.

- One double bedroom
- One bathroom
- Reception room
- Open plan kitchen
- Utility room
- Second floor
- Lift
- Interior designed by TH2 Designs
- Residents Cinema room
- Residents Lounge