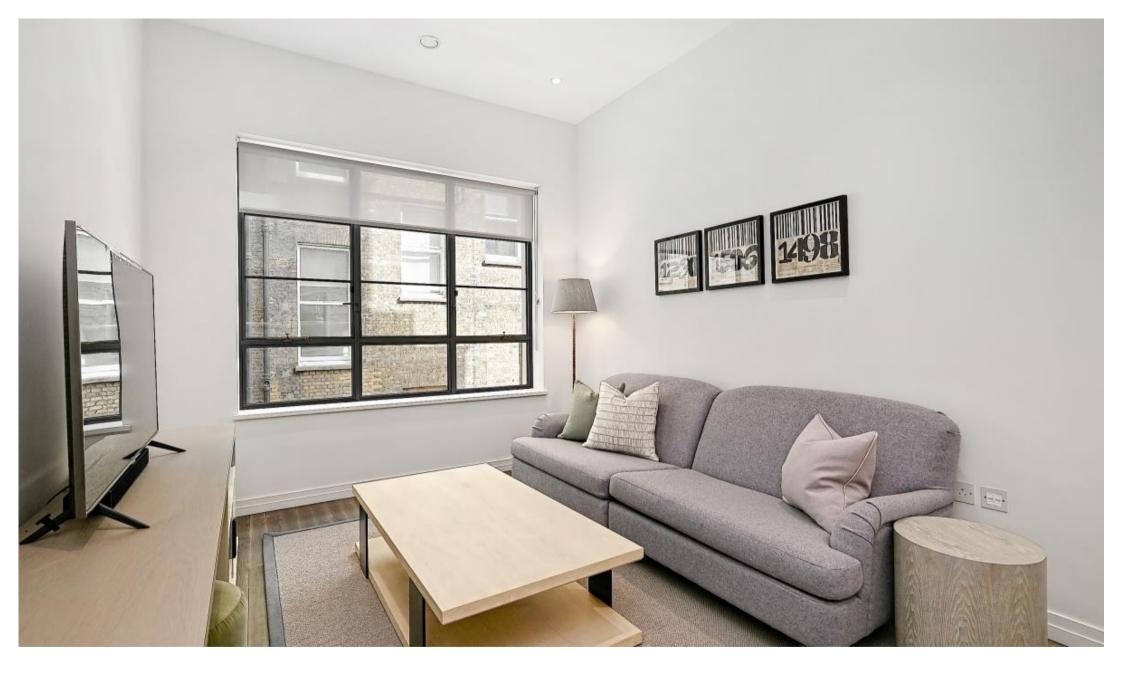

## Description

A stunning second floor apartment (with lift) in the highly anticipated building of Morley House, developed by the Crown Estate and interior designed by TH2 Designs. The apartment consists of one double bedroom, one bathroom, reception room with open plan kitchen and a utility room.

- One double bedroom
- One bathroom
- Reception room
- Open plan kitchen
- Utility room
- Second floor
- Lift
- Interior designed by TH2 Designs
- Residents Cinema room
- Residents Lounge