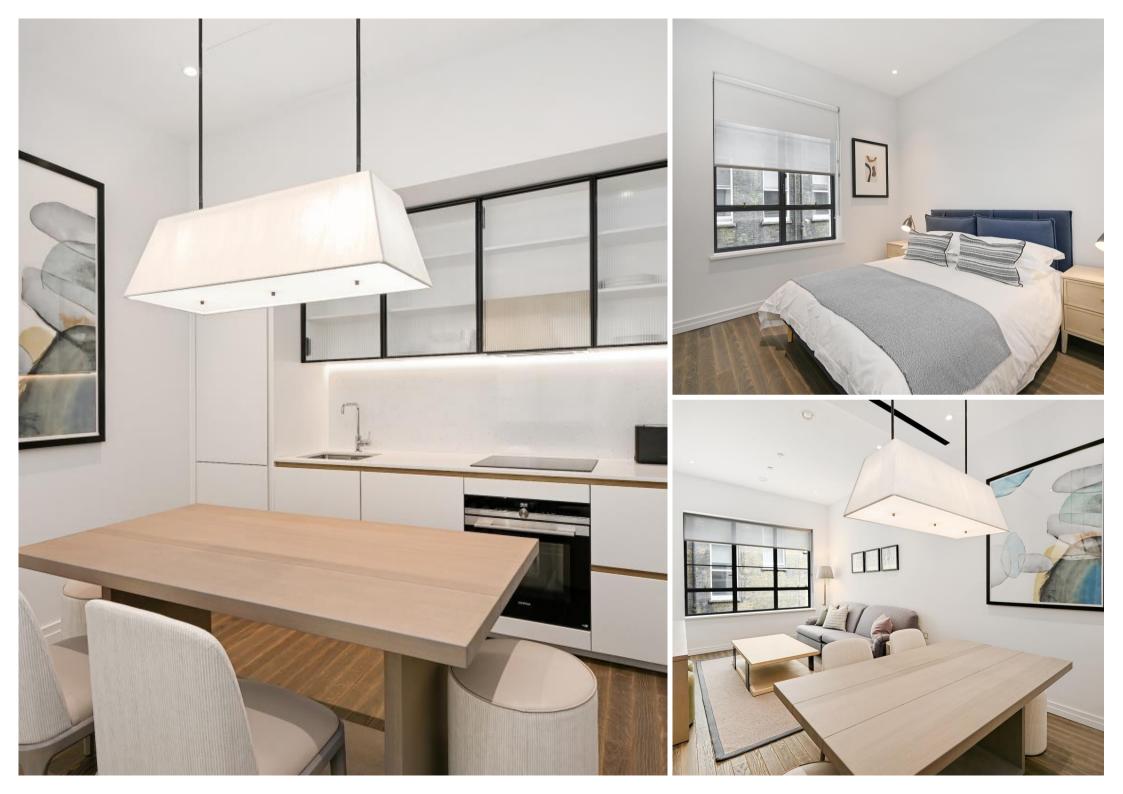

## Description

A stunning second floor apartment (with lift) in the highly anticipated building of Morley House, developed by the Crown Estate and interior designed by TH2 Designs. The apartment consists of one double bedroom, one bathroom, reception room with open plan kitchen and a utility room.

- One double bedroom
- One bathroom
- Reception room
- Open plan kitchen
- Utility room
- Second floor
- Lift
- Interior designed by TH2 Designs
- Residents Cinema room
- Residents Lounge