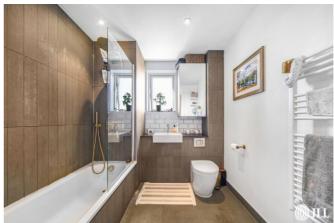

Set on the 7th floor, this one-of-a-kind apartment comprises a large entrance hall with double storage, a modern and fully fitted kitchen with integrated appliances, a large dual aspect living area offering access to 2 private terraces, a large double bedroom with built-in wardrobe and access to one of the private terraces, and a modern bathroom suite with built-in storage. The apartment further benefits underfloor heating throughout, floor-to-ceiling windows and bi-folding doors.