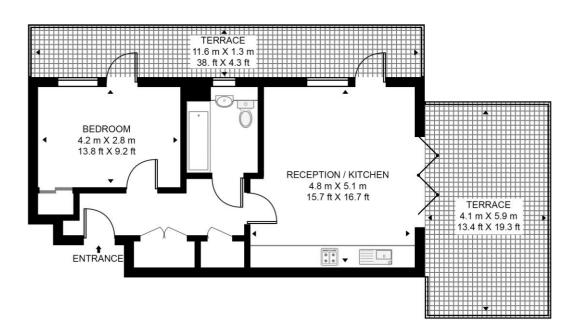

## APPROXIMATE GROSS INTERNAL FLOOR AREA 582 SQ.FT (54.1 SQ.M)

### SEVENTH FLOOR

This floor plan has been defined by the RICS Code of Measurement. This floor plan and all others are for approximate representative purposes only and upon usage is agreed to as such by the client.