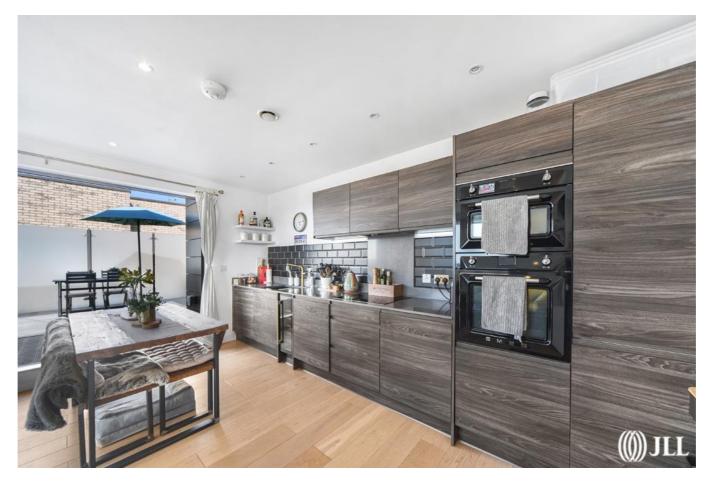

Set on the 7th floor, this one-of-a-kind apartment comprises a large entrance hall with double storage, a modern and fully fitted kitchen with integrated appliances, a large dual aspect living area offering access to 2 private terraces, a large double bedroom with built-in wardrobe and access to one of the private terraces, and a modern bathroom suite with built-in storage. The apartment further benefits underfloor heating throughout, floor-to-ceiling windows and bi-folding doors.