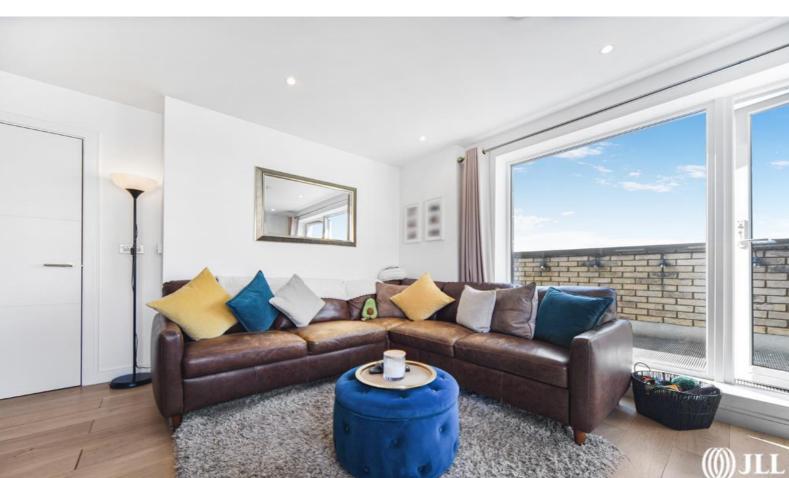

Set on the 7th floor, this one-of-a-kind apartment comprises a large entrance hall with double storage, a modern and fully fitted kitchen with integrated appliances, a large dual aspect living area offering access to 2 private terraces, a large double bedroom with built-in wardrobe and access to one of the private terraces, and a modern bathroom suite with built-in storage. The apartment further benefits underfloor heating throughout, floor-to-ceiling windows and bi-folding doors.