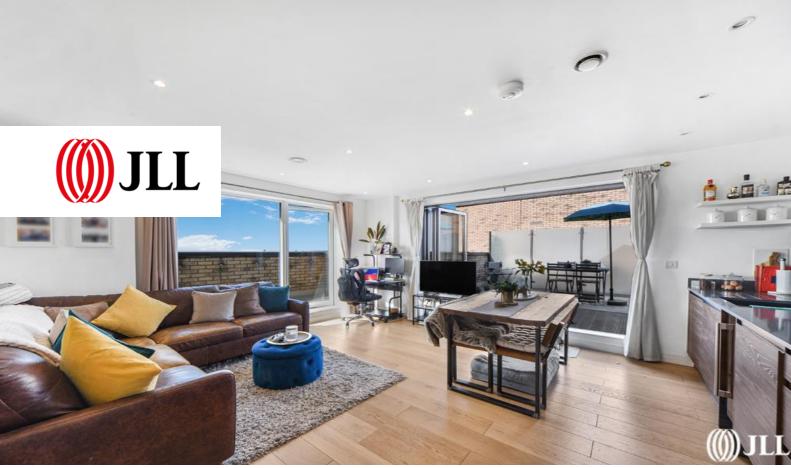

#### ONE OF A KIND

JLL has the pleasure of bringing exclusively to the market this ultra-modern 1 bedroom penthouse apartment within Prospect East, one of Stratford's most popular and in demand developments. Situated on the top floor, this stunning example of an apartment benefits from 2 private terraces and private underground parking.

Set on the 7th floor, this one-of-a-kind apartment comprises a large entrance hall with double storage, a modern and fully fitted kitchen with integrated appliances, a large dual aspect living area offering access to 2 private terraces, a large double bedroom with built-in wardrobe and access to one of the private terraces, and a modern bathroom suite with built-in storage. The apartment further benefits underfloor heating throughout, floor-to-ceiling windows and bi-folding doors.

The property is well located for Queen Elizabeth Olympic Park, with plenty of green space within easy reach as well as East Village and Hackney Wick, both home to an abundance of bars, shops and restaurants. The development benefits from a gym, yoga studio and nursery.