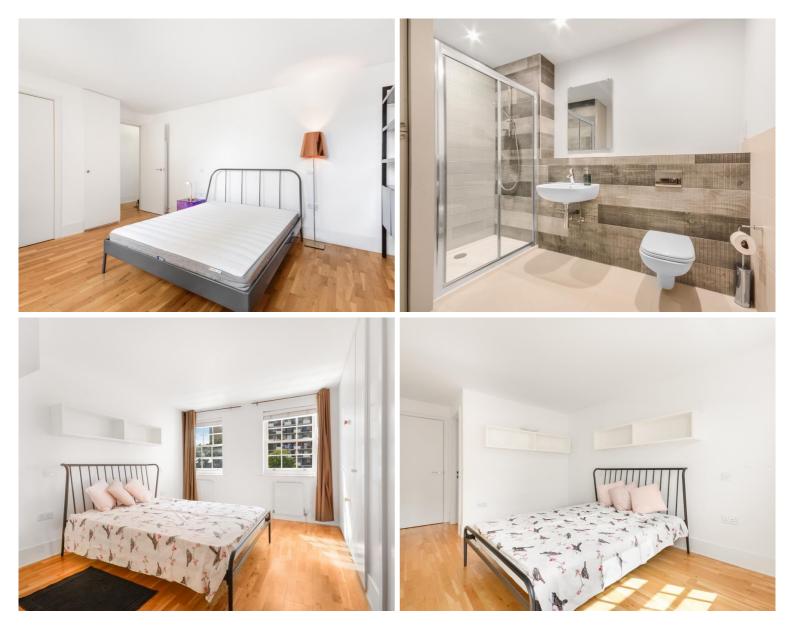

## Description

A fully furnished 2 bed apartment situated moments from the cultural hub of Camden Town, NW1.

Situated on the on the 3rd floor, this spacious 2 bedroom apartment offers an abundance of space and comprises two double bedrooms each with large fitted wardrobes, two contemporary bathrooms, fully fitted open plan kitchen, wood flooring and excellent storage space.

- 2 Bedrooms
- 2 Bathrooms
- 3rd floor
- Large fitted wardrobes
- Wooden flooring
- Approx. 925 sq ft (86 sq m)
- 0.3 miles from Camden Town station
- Furnished
- EPC: B