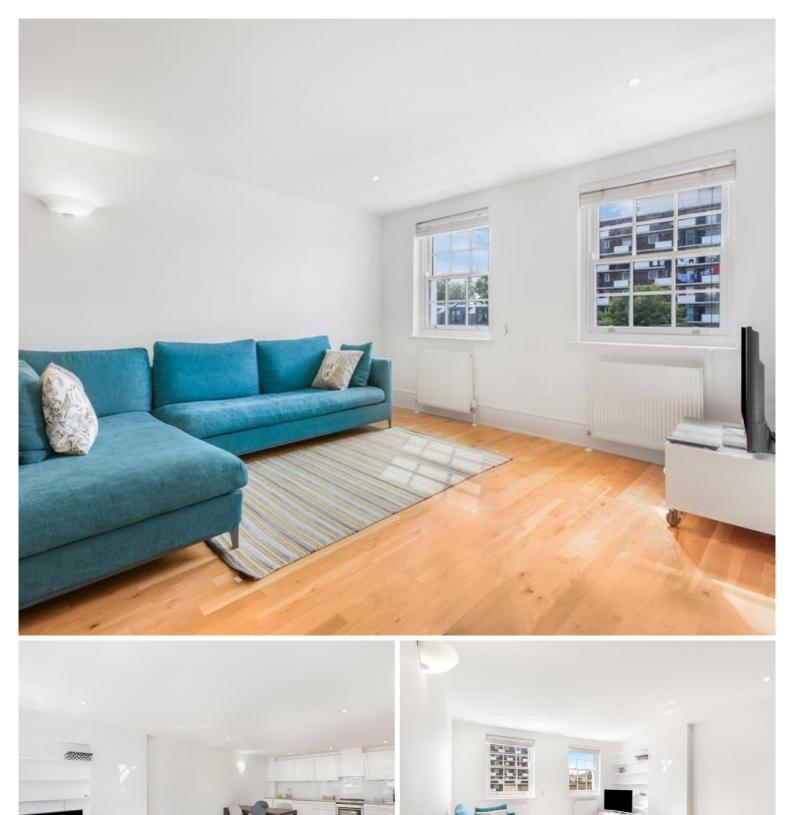

## Description

A fully furnished 2 bed apartment situated moments from the cultural hub of Camden Town, NW1.

Situated on the on the 3rd floor, this spacious 2 bedroom apartment offers an abundance of space and comprises two double bedrooms each with large fitted wardrobes, two contemporary bathrooms, fully fitted open plan kitchen, wood flooring and excellent storage space.

- 2 Bedrooms
- 2 Bathrooms
- 3rd floor
- Large fitted wardrobes
- Wooden flooring
- Approx. 925 sq ft (86 sq m)
- 0.3 miles from Camden Town station
- Furnished
- EPC: B