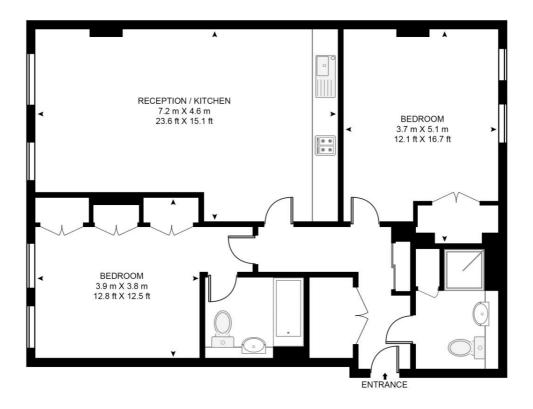

## **KINGS APARTMENTS**

APPROXIMATE GROSS INTERNAL FLOOR AREA 925 SQ.FT (86 SQ.M)

## THIRD FLOOR

This floor plan has been defined by the RICS Code of Measurement. This floor plan and all others are for approximate representative purposes only and upon usage is agreed to as such by the client. WWW: hdvirtualart.com | TEL: 0203.974.1567 | EMAIL: info@hdvirtualart.com