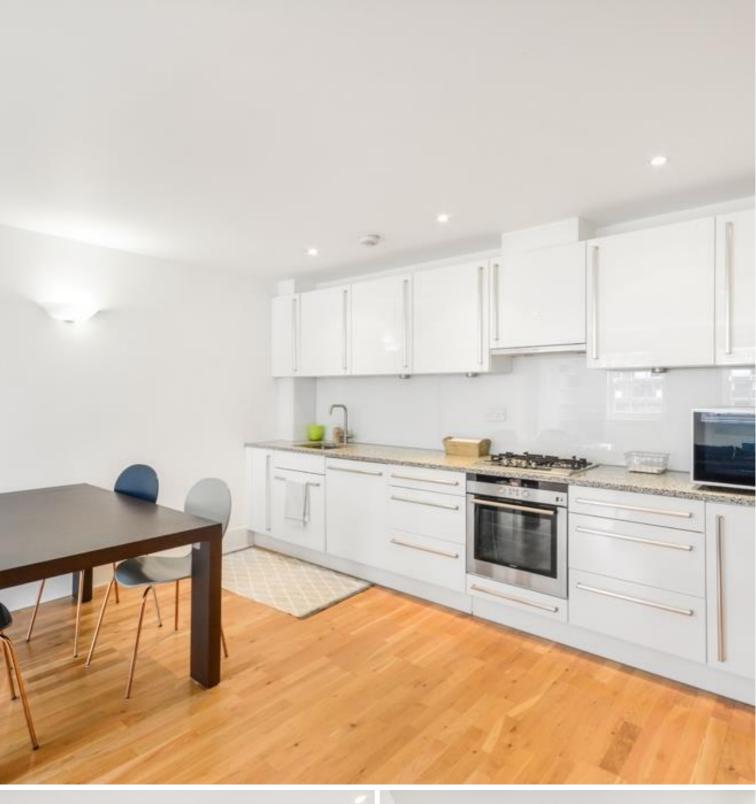

## Description

A fully furnished 2 bed apartment situated moments from the cultural hub of Camden Town, NW1.

Situated on the on the 3rd floor, this spacious 2 bedroom apartment offers an abundance of space and comprises two double bedrooms each with large fitted wardrobes, two contemporary bathrooms, fully fitted open plan kitchen, wood flooring and excellent storage space.

- 2 Bedrooms
- 2 Bathrooms
- 3rd floor
- Large fitted wardrobes
- Wooden flooring
- Approx. 925 sq ft (86 sq m)
- 0.3 miles from Camden Town station
- Furnished
- EPC: B