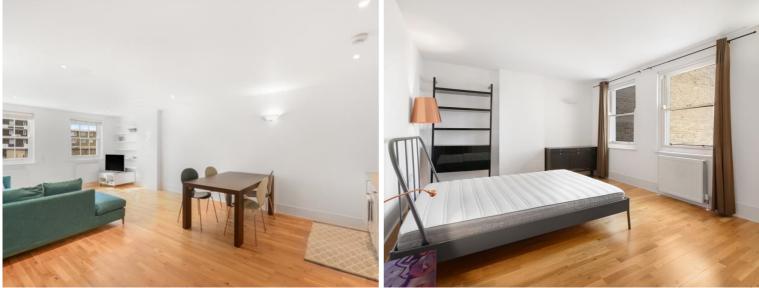

## Description

A fully furnished 2 bed apartment situated moments from the cultural hub of Camden Town, NW1.

Situated on the on the 3rd floor, this spacious 2 bedroom apartment offers an abundance of space and comprises two double bedrooms each with large fitted wardrobes, two contemporary bathrooms, fully fitted open plan kitchen, wood flooring and excellent storage space.

- 2 Bedrooms
- 2 Bathrooms
- 3rd floor
- Large fitted wardrobes
- Wooden flooring
- Approx. 925 sq ft (86 sq m)
- 0.3 miles from Camden Town station
- Furnished
- EPC: B