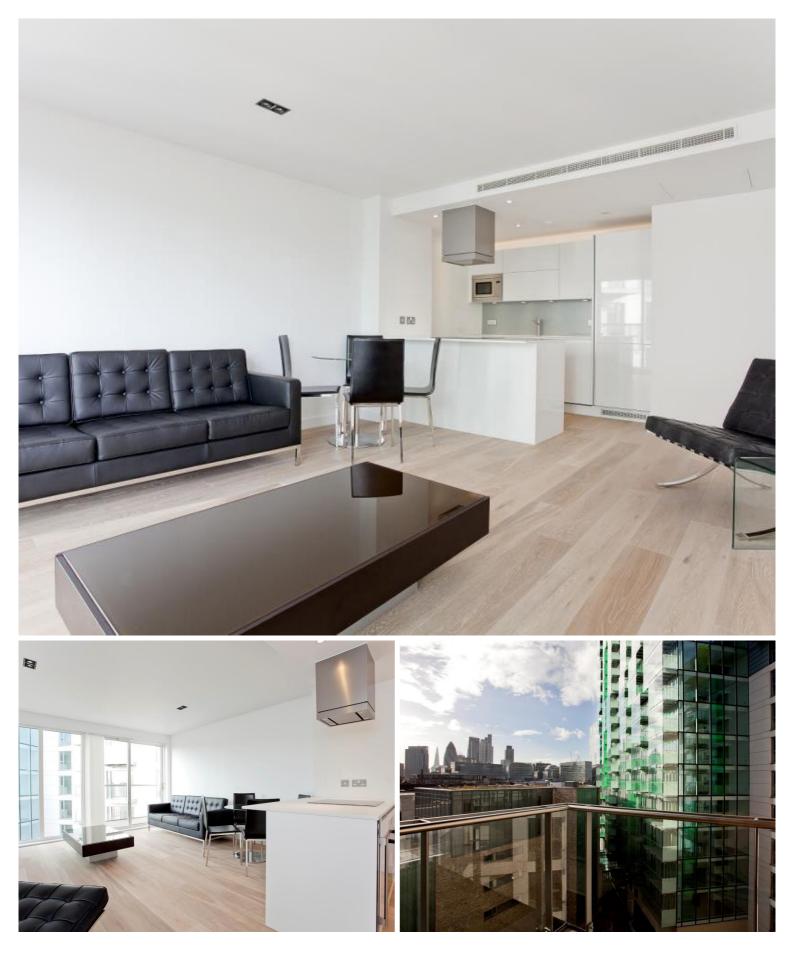

## Description

A luxury 1 bedroom apartment in the stylish Avantgarde development

Offering approximately 535 sq. ft. of living space, this spacious apartment offers reception and dining area, balcony with views of the landscaped courtyard, large double bedroom with fitted wardrobes, open plan kitchen with Siemens appliances to include wine cooler, contemporary Roca bathroom, wood veneer flooring and excellent storage.

This luxury development has a high specification to include comfort cooling, resident's lounge, on site leisure facilities and 24 hour concierge. Based in the stylish hub of Shoreditch, Avantgarde is located in Zone 1, with local transport links such as Shoreditch High Street, Old Street, Hoxton and Aldgate.

- 1 Bedroom
- 1 Bathroom
- 6th floor
- Balcony with courtyard views
- On site leisure facilities
- 24 hour concierge
- 0.2 miles from Shoreditch High Street station
- Approx. 535 sq ft (49.7 sq m)
- Furnished
- EPC :B