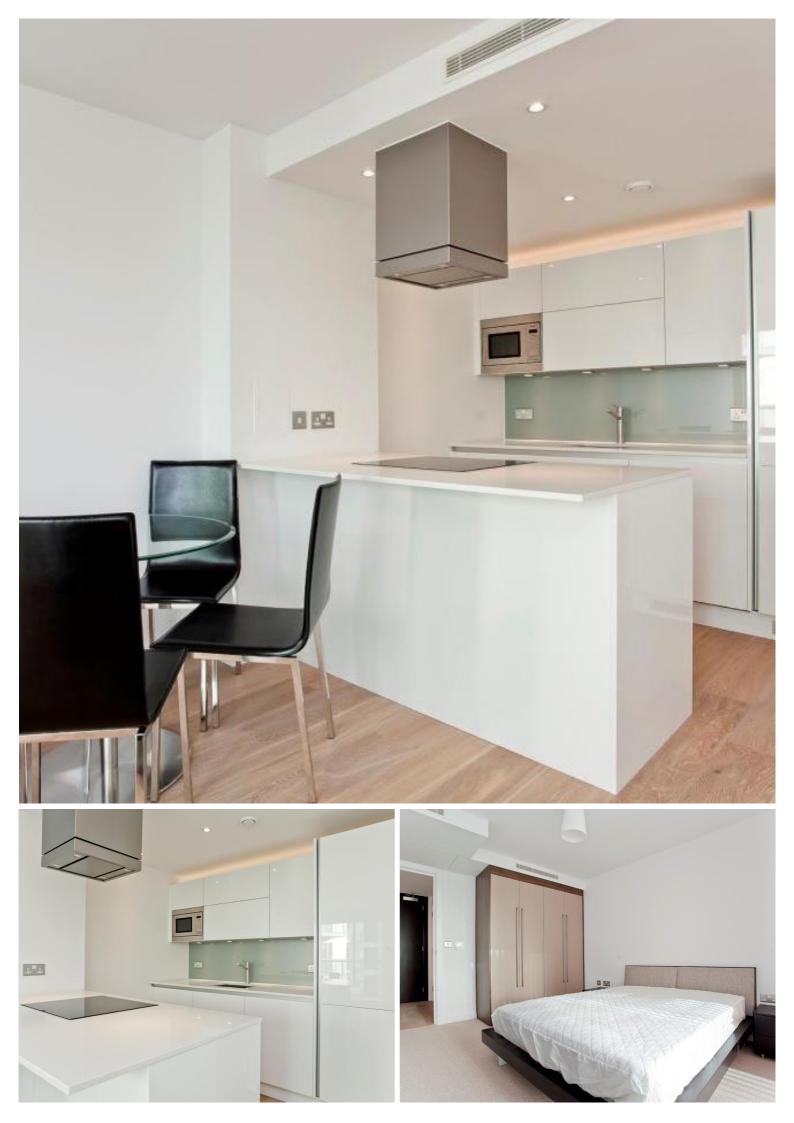

## Description

A luxury 1 bedroom apartment in the stylish Avantgarde development

Offering approximately 535 sq. ft. of living space, this spacious apartment offers reception and dining area, balcony with views of the landscaped courtyard, large double bedroom with fitted wardrobes, open plan kitchen with Siemens appliances to include wine cooler, contemporary Roca bathroom, wood veneer flooring and excellent storage.

- 1 Bedroom
- 1 Bathroom
- 6th floor
- Balcony with courtyard views
- On site leisure facilities
- 24 hour concierge
- 0.2 miles from Shoreditch High Street station
- Approx. 535 sq ft (49.7 sq m)
- Furnished
- EPC :B