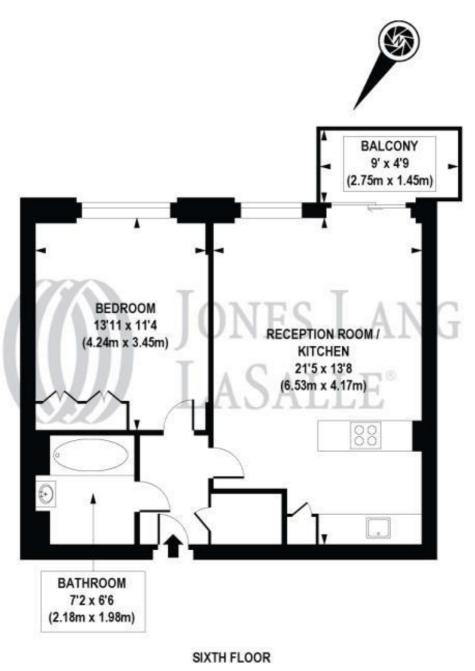

Floorplan 535 sq ft | 50 sq m

## APPROX. GROSS INTERNAL FLOOR AREA 541 sq. ft / 50.22 sq. m

Floorplan is for illustrative purposes only and is not to scale. Every attempt has been made to ensure the accuracy of the floorplan shown, however all measurements, fixtures, fittings and data shown are an approximate interprintation for illustrative purposes only. Liability for errors, omissions or mis-statement through negligence or otherwise is hereby excluded.