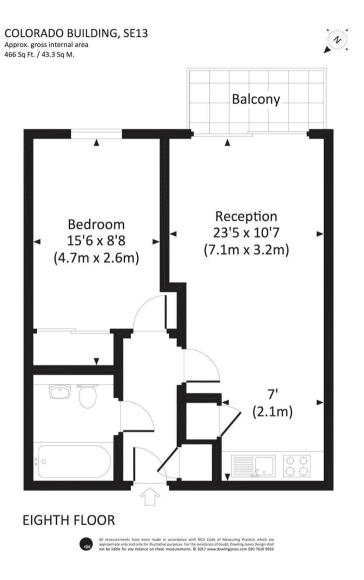

- Apartment
- One bedroom
- Furnished
- Close proximity to Deptford Bridge DLR
- Gym & swimming pool
- Allocated parking
- Approx. 466 sq ft (43 sq m)
- EPC: B