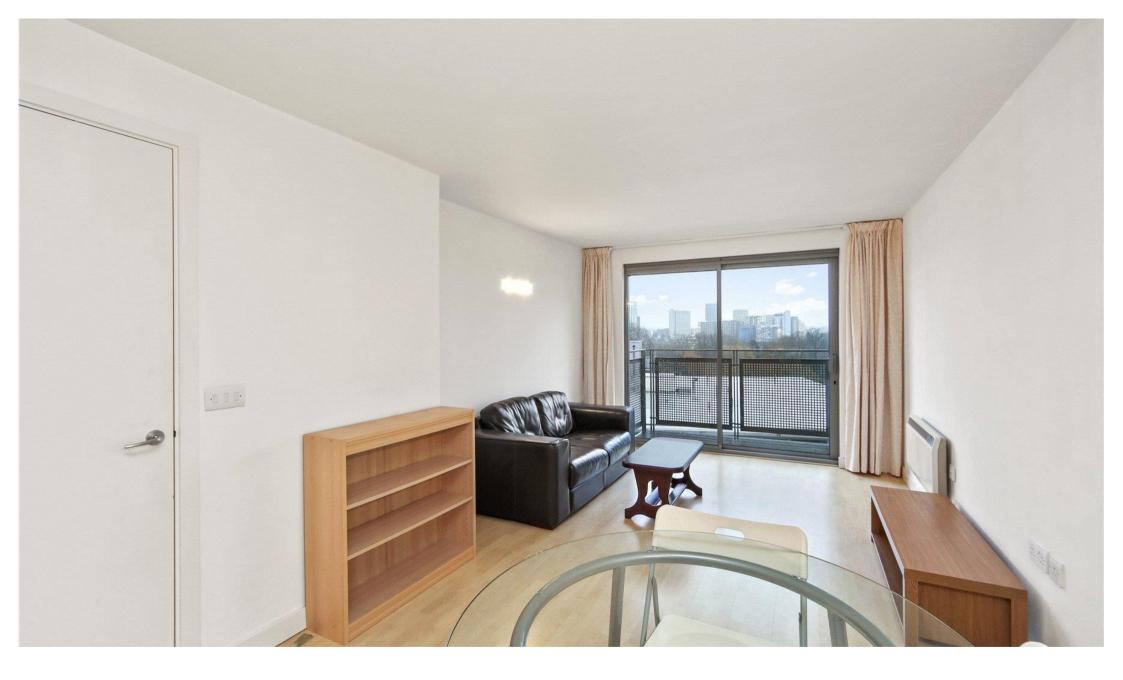

The property compromises spacious living area with balcony, space for dining, open plan kitchen with appliances. A large double bedroom with wardrobes. Family bathroom with bath and shower. Further benefit included allocated parking and direct access to Deptford Bridge DLR station. The property is available immediately, offered furnished.

- Apartment
- One bedroom
- Furnished
- Close proximity to Deptford Bridge DLR
- Gym & swimming pool
- Allocated parking
- Approx. 466 sq ft (43 sq m)
- EPC: B