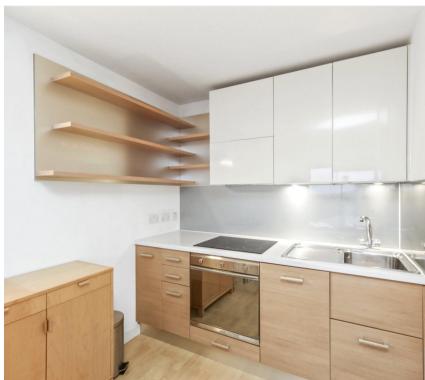

The property compromises spacious living area with balcony, space for dining, open plan kitchen with appliances. A large double bedroom with wardrobes. Family bathroom with bath and shower. Further benefit included allocated parking and direct access to Deptford Bridge DLR station. The property is available immediately, offered furnished.