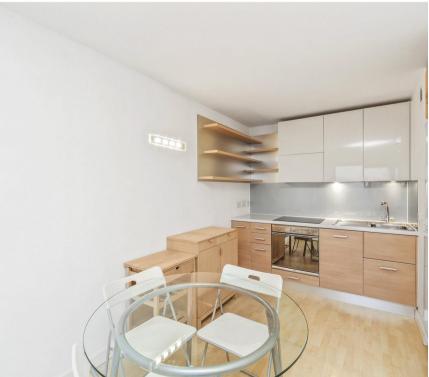

The property compromises spacious living area with balcony, space for dining, open plan kitchen with appliances. A large double bedroom with wardrobes. Family bathroom with bath and shower. Further benefit included allocated parking and direct access to Deptford Bridge DLR station. The property is available immediately, offered furnished.