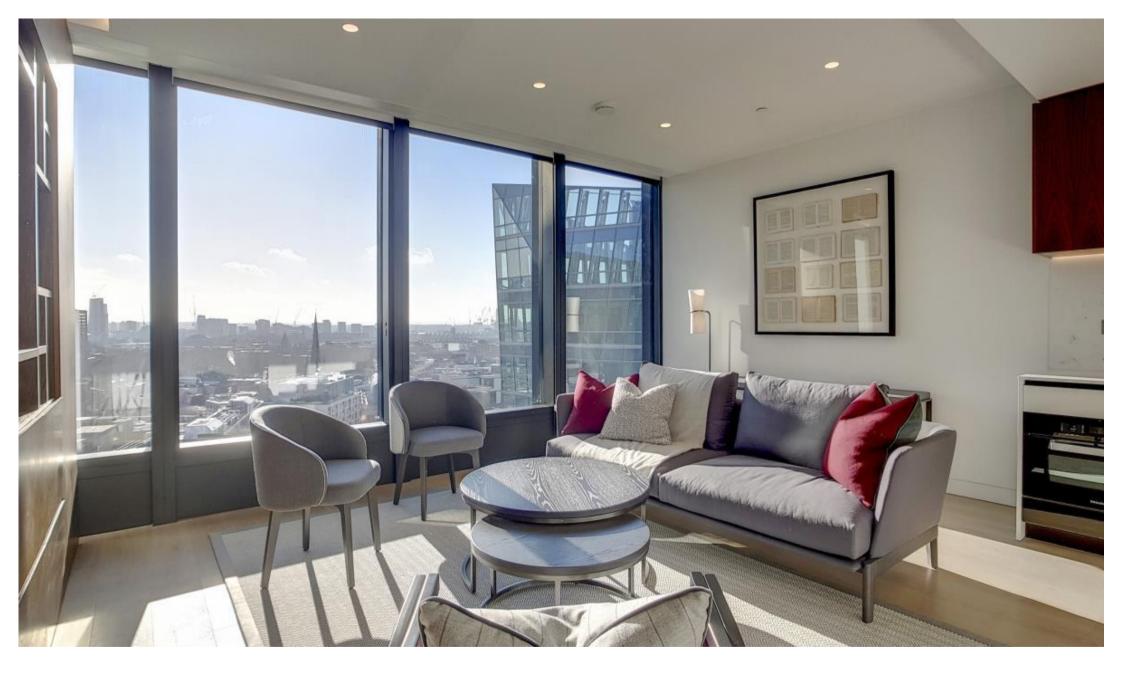

## Description

A beautifully presented twelfth floor apartment which has been interior designed throughout by TH2 Designs with spectacular north easterly views towards the river and the City of London. Accommodation comprises of one double bedroom, one bathroom, fully fitted kitchen with seating area adjoining a stylishly decorated reception room. Fittings throughout include wood floors and marble back drops with floor to ceiling glass windows providing natural light and city views. Underground parking is available by separate negotiation.

- One double bedroom
- One bathroom
- Reception room
- Open plan kitchen
- Sixth floor
- Lift
- 24 hour concierge
- Furnished
- Approx. 700 sq ft (68 sq m)
- EPC: B