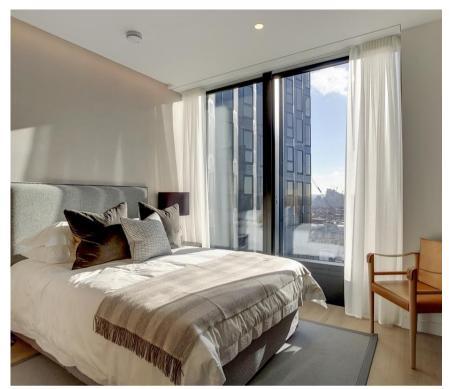

## Description

A beautifully presented twelfth floor apartment which has been interior designed throughout by TH2 Designs with spectacular north easterly views towards the river and the City of London. Accommodation comprises of one double bedroom, one bathroom, fully fitted kitchen with seating area adjoining a stylishly decorated reception room. Fittings throughout include wood floors and marble back drops with floor to ceiling glass windows providing natural light and city views. Underground parking is available by separate negotiation.

- One double bedroom
- One bathroom
- Reception room
- Open plan kitchen
- Sixth floor
- Lift
- 24 hour concierge
- Furnished
- Approx. 700 sq ft (68 sq m)
- EPC: B