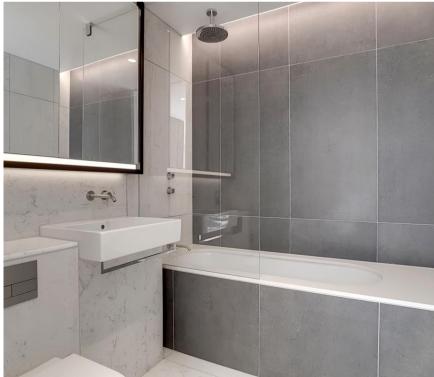

## Description

A beautifully presented twelfth floor apartment which has been interior designed throughout by TH2 Designs with spectacular north easterly views towards the river and the City of London. Accommodation comprises of one double bedroom, one bathroom, fully fitted kitchen with seating area adjoining a stylishly decorated reception room. Fittings throughout include wood floors and marble back drops with floor to ceiling glass windows providing natural light and city views. Underground parking is available by separate negotiation.

- One double bedroom
- One bathroom
- Reception room
- Open plan kitchen
- Sixth floor
- Lift
- 24 hour concierge
- Furnished
- Approx. 700 sq ft (68 sq m)
- EPC: B