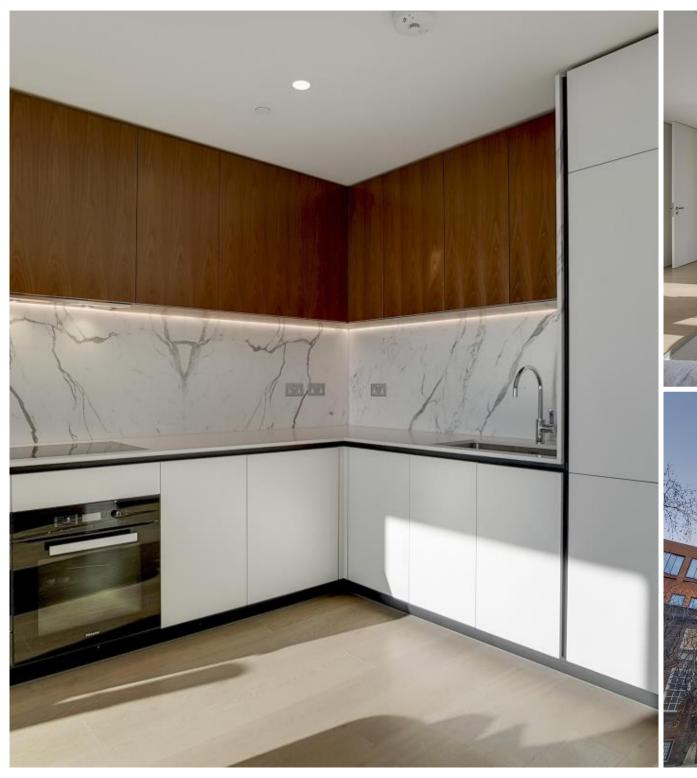

## Description

A beautifully presented twelfth floor apartment which has been interior designed throughout by TH2 Designs with spectacular north easterly views towards the river and the City of London. Accommodation comprises of one double bedroom, one bathroom, fully fitted kitchen with seating area adjoining a stylishly decorated reception room. Fittings throughout include wood floors and marble back drops with floor to ceiling glass windows providing natural light and city views. Underground parking is available by separate negotiation.

- One double bedroom
- One bathroom
- Reception room
- Open plan kitchen
- Sixth floor
- Lift
- 24 hour concierge
- Furnished
- Approx. 700 sq ft (68 sq m)
- EPC: B