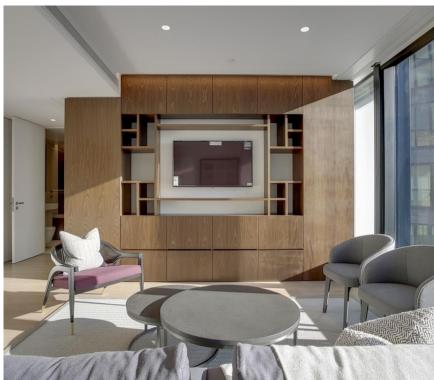

## Description

A beautifully presented twelfth floor apartment which has been interior designed throughout by TH2 Designs with spectacular north easterly views towards the river and the City of London. Accommodation comprises of one double bedroom, one bathroom, fully fitted kitchen with seating area adjoining a stylishly decorated reception room. Fittings throughout include wood floors and marble back drops with floor to ceiling glass windows providing natural light and city views. Underground parking is available by separate negotiation.

- One double bedroom
- One bathroom
- Reception room
- Open plan kitchen
- Sixth floor
- Lift
- 24 hour concierge
- Furnished
- Approx. 700 sq ft (68 sq m)
- EPC: B