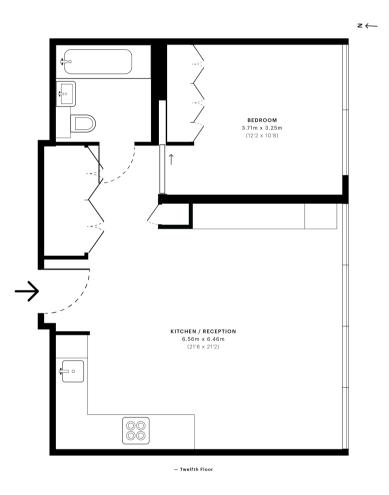

## The Tower, Buckingham Green, SW1E

30/01/2019

LASER SCAN POINTS 13,866,153 GROSS INTERNAL AREA 54.98 Sqm / 591.80 Sqft