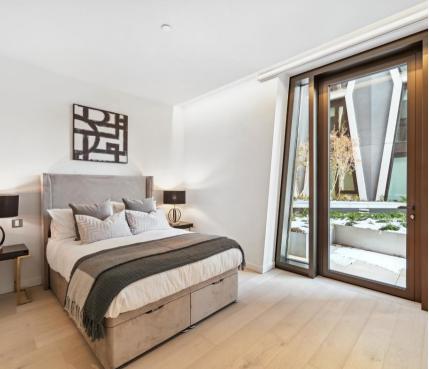

# **Description**

Please note that photos are for indicative purposes only.

This two bedroom apartment offers a contemporary interior living space which is flooded with natural light through the unique diamond window frame. The kitchen is designed with integrated Gaggenau and Miele appliances as well as Bardiglio Italian marble worktop finishes. The bathroom features an Italian marble finish, and Corian bath and basin. Additionally, there are communal gardens connecting each tower on the fourth floor that each resident has access to. The apartment can come on a furnished / unfurnished basis and will be professionally managed by JLL for the duration of any tenancy.