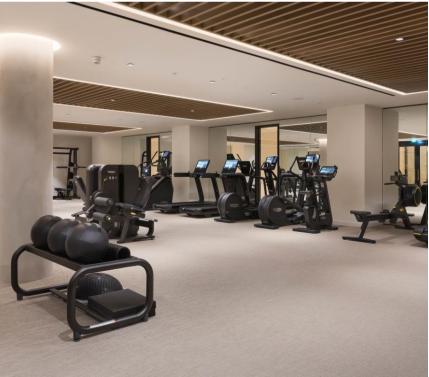

The development benefits from a number of resident facilities as well as a spa which offers two wellness and treatment rooms, a 25m heated indoor pool, a vitality pool, steam room, sauna, gym, personal training studio and changing facilities. Underground parking is available for select apartments by separate negotiation.

- 24-hour concierge
- Gym
- Pool/Sauna/Steam room
- Treatment rooms
- Italian marble countertop finishes
- Underfloor heating and comfort cooling