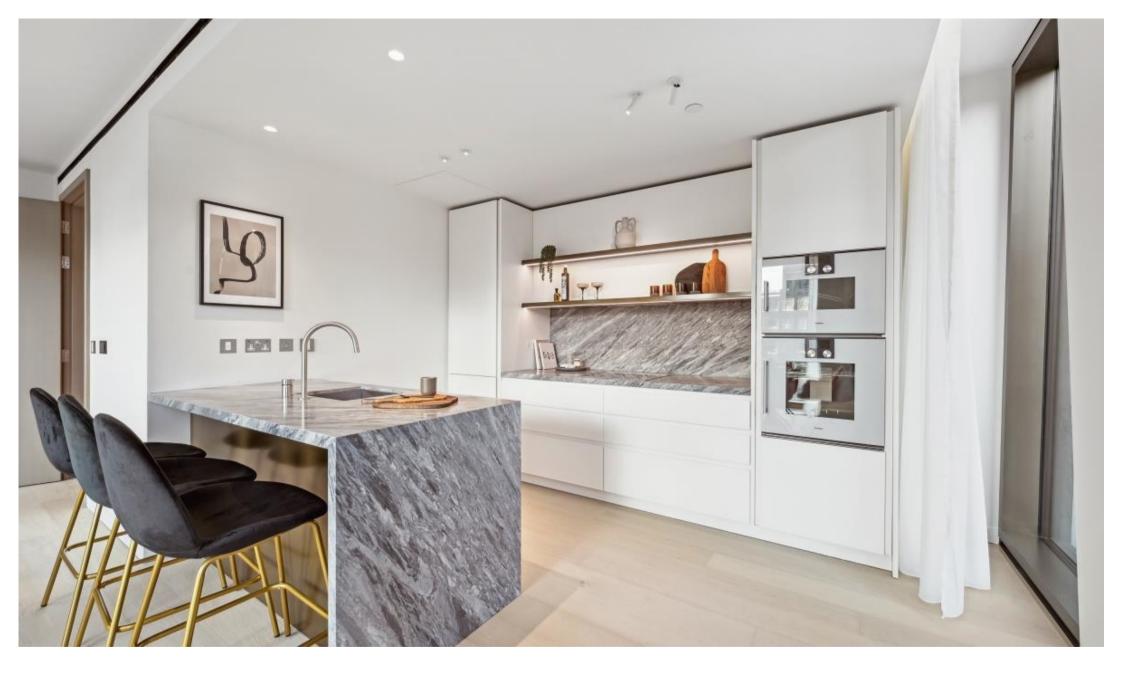

# **Description**

Please note that photos are for indicative purposes only.

This two bedroom apartment offers a contemporary interior living space which is flooded with natural light through the unique diamond window frame. The kitchen is designed with integrated Gaggenau and Miele appliances as well as Bardiglio Italian marble worktop finishes. The bathroom features an Italian marble finish, and Corian bath and basin. Additionally, there are communal gardens connecting each tower on the fourth floor that each resident has access to. The apartment can come on a furnished / unfurnished basis and will be professionally managed by JLL for the duration of any tenancy.

- 24-hour concierge
- Gym
- Pool/Sauna/Steam room
- Treatment rooms
- Italian marble countertop finishes
- Underfloor heating and comfort cooling