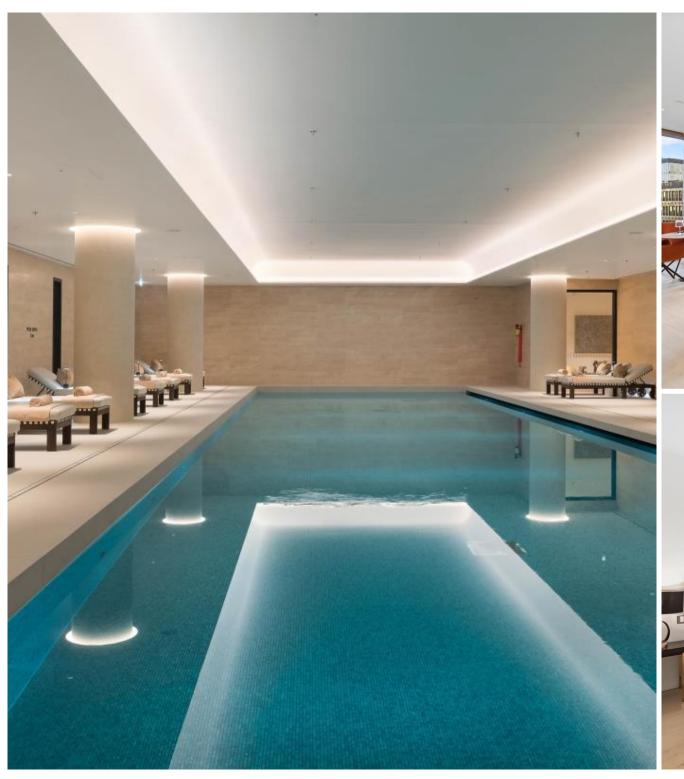

The development benefits from a number of resident facilities as well as a spa which offers two wellness and treatment rooms, a 25m heated indoor pool, a vitality pool, steam room, sauna, gym, personal training studio and changing facilities. Underground parking is available for select apartments by separate negotiation.

- 24-hour concierge
- Gym
- Pool/Sauna/Steam room
- Treatment rooms
- Italian marble countertop finishes
- Underfloor heating and comfort cooling