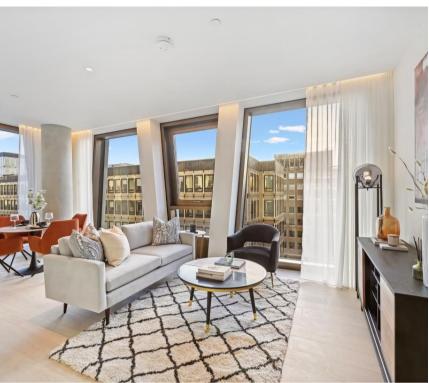

# **Description**

Please note that photos are for indicative purposes only.

This two bedroom apartment offers a contemporary interior living space which is flooded with natural light through the unique diamond window frame. The kitchen is designed with integrated Gaggenau and Miele appliances as well as Bardiglio Italian marble worktop finishes. The bathroom features an Italian marble finish, and Corian bath and basin. Additionally, there are communal gardens connecting each tower on the fourth floor that each resident has access to. The apartment can come on a furnished / unfurnished basis and will be professionally managed by JLL for the duration of any tenancy.