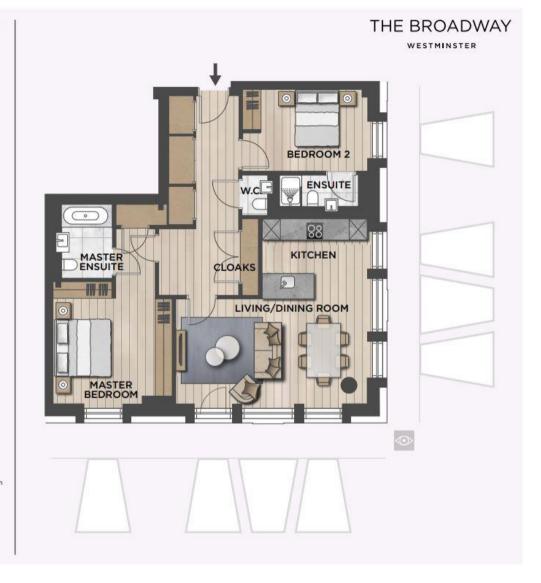

### **CE 6.4**

- 2 bedroom apartment
- 6th floor
- 108 sq.m / 1,163 sq.ft

LIVING/DINING/KITCHEN
MASTER BEDROOM
MASTER ENSUITE
BEDROOM 2
ENSUITE
CEILING HEIGHT

7.0m x 6.7m 22' 10" x 21' 11" 6.2m x 4.2m 20' 4" x 13' 10" 2.6m x 1.8m 8' 7" x 5' 11" 4.6m x 2.9m 14' 11" x 9' 6" 2.8m x 1.1m 9' 2" x 3' 7"

DISCLAIMER: Not to scale. All areas are approximate only and you should check with your sales consultant regarding the floorplan and square footage. Computer generated images and predicted views are indicative only. Plans and descriptions are for guidance only and are subject to change.