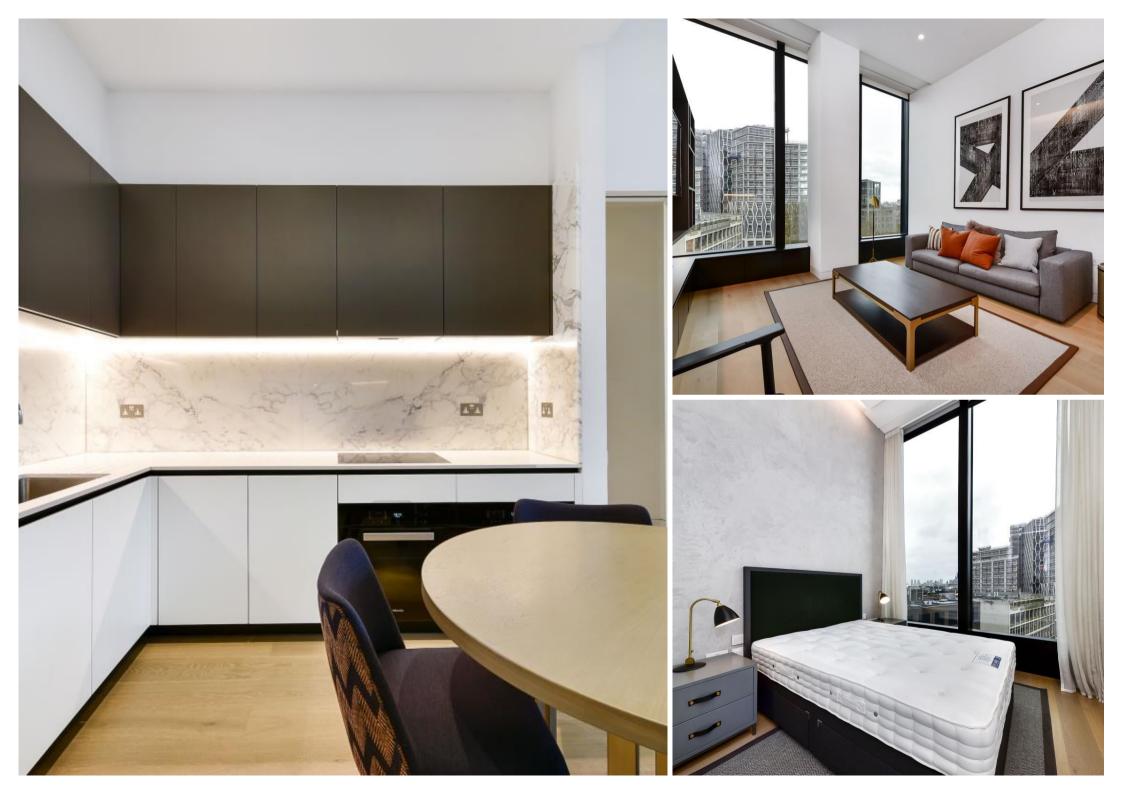

## Description

A beautifully presented eighth floor apartment which has been interior designed throughout by TH2 Designs with a spectacular easterly aspect. Accommodation comprises of one double bedroom, bathroom, fully fitted kitchen with dining area adjoining a stylishly decorated reception. Fittings throughout include wood floors and marble back drops with floor to ceiling glass windows providing natural light and city views. Underground parking is available by separate negotiation.

- One double bedroom with walk in wardrobe
- One bathroom
- Reception room
- Open plan kitchen
- Eighth floor
- Lift
- 24 hour concierge
- Underground parking by separate negotiation
- Furnished
- Approx. 700 sq ft (65 sq m)