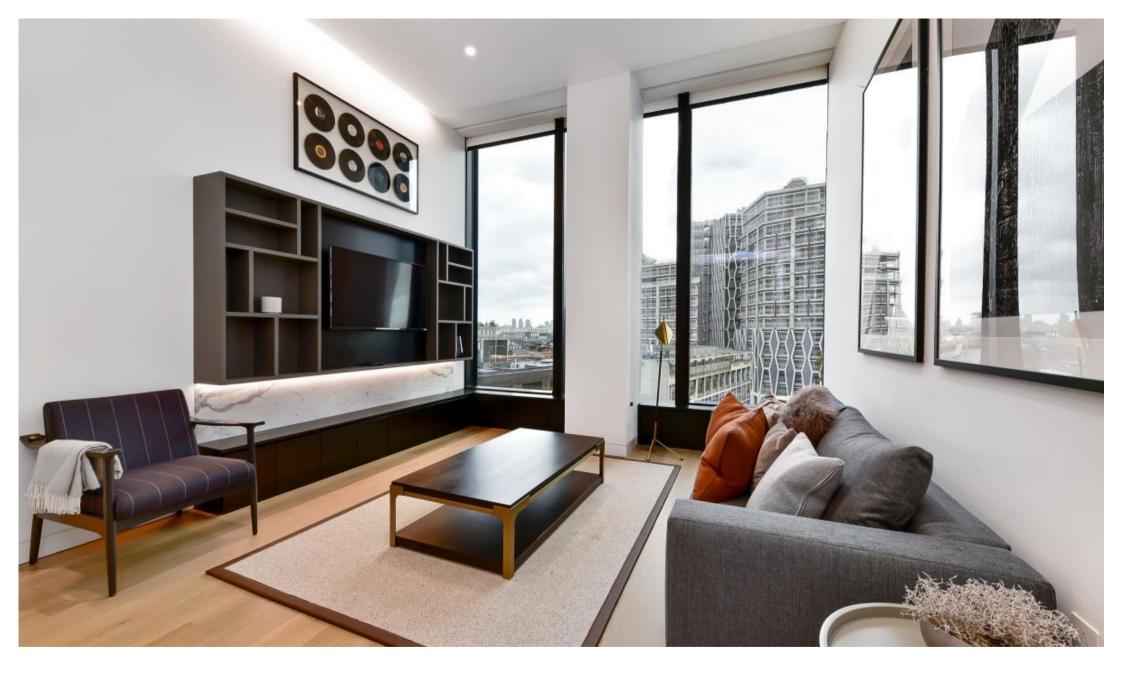

## Description

A beautifully presented eighth floor apartment which has been interior designed throughout by TH2 Designs with a spectacular easterly aspect. Accommodation comprises of one double bedroom, bathroom, fully fitted kitchen with dining area adjoining a stylishly decorated reception. Fittings throughout include wood floors and marble back drops with floor to ceiling glass windows providing natural light and city views. Underground parking is available by separate negotiation.

- One double bedroom with walk in wardrobe
- One bathroom
- Reception room
- Open plan kitchen
- Eighth floor
- Lift
- 24 hour concierge
- Underground parking by separate negotiation
- Furnished
- Approx. 700 sq ft (65 sq m)