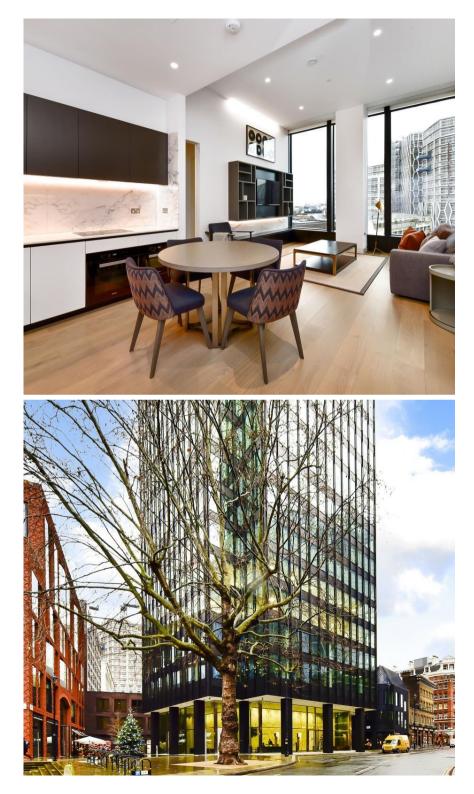

## Description

A beautifully presented eighth floor apartment which has been interior designed throughout by TH2 Designs with a spectacular easterly aspect. Accommodation comprises of one double bedroom, bathroom, fully fitted kitchen with dining area adjoining a stylishly decorated reception. Fittings throughout include wood floors and marble back drops with floor to ceiling glass windows providing natural light and city views. Underground parking is available by separate negotiation.

- One double bedroom with walk in wardrobe
- One bathroom
- Reception room
- Open plan kitchen
- Eighth floor
- Lift
- 24 hour concierge
- Underground parking by separate negotiation
- Furnished
- Approx. 700 sq ft (65 sq m)