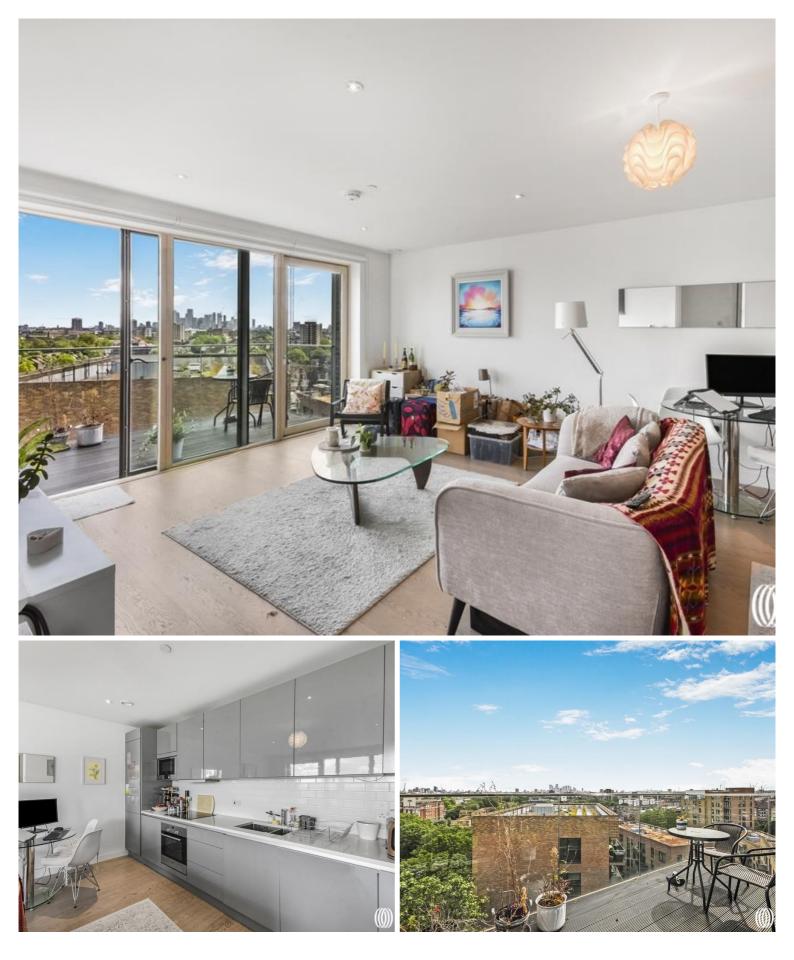

## Description

JLL are pleased to present a 1 bedroom apartment in the sought after Rutherford Heights, Trafalgar Place.

Situated on the top floor (9th) this contemporary 1 bedroom apartment is offered fully furnished and comprises a large open plan reception with private balcony and stunning uninterrupted views of The Shard, City skyline and Canary Wharf. Fully fitted kitchen with Bosch appliances, spacious double bedroom with fitted wardrobes, luxury bathroom, wood flooring and excellent storage space.

Trafalgar Place is part of the Elephant Park regeneration project and the development benefits from 24 hour concierge, exceptional roof garden, bicycle storage and access to local resident allotments.

Rutherford Heights is moments from Elephant & Castle station (0.5 miles) with excellent transport links into the City of London,

- 1 Bedroom
- 1 Bathroom
- 9th Floor
- Fully fitted kitchen with Bosch appliances
- Communal roof garden
- 24 hour concierge
- 0.5 miles from Elephant & Castle Station
- Approx 564 sq ft (52.4 sq m)
- Furnished
- EPC: B