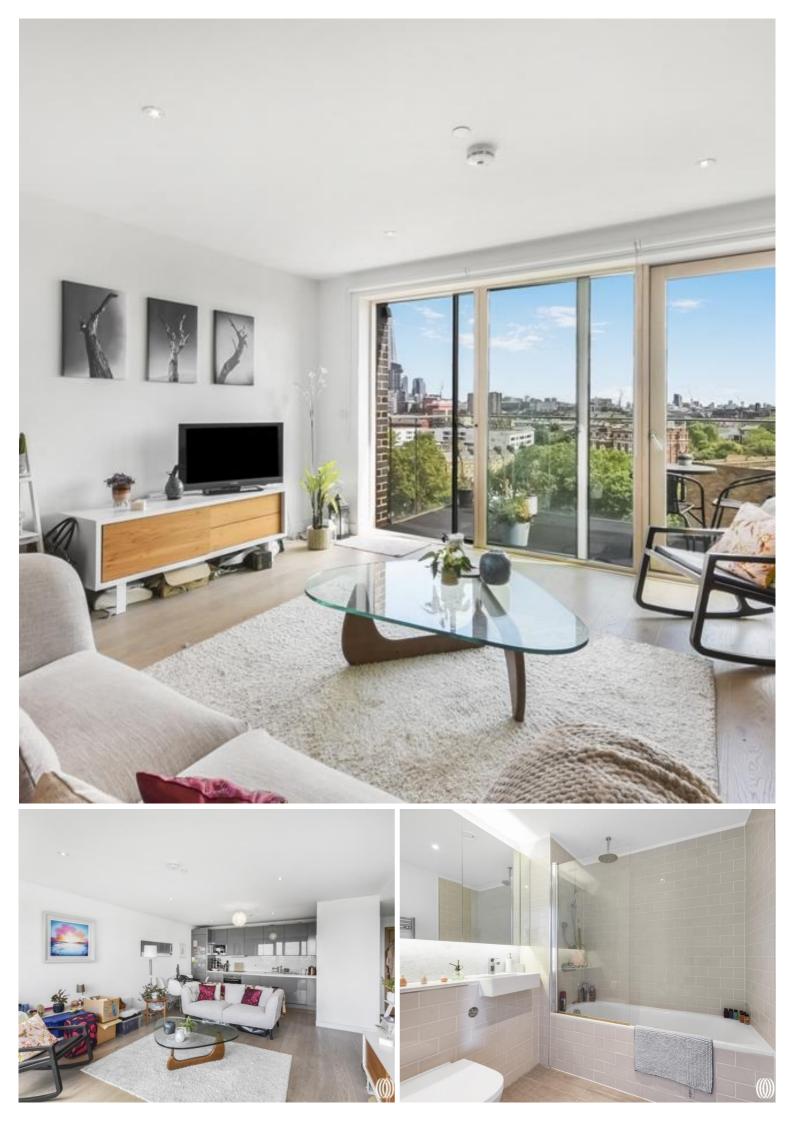

## Description

JLL are pleased to present a 1 bedroom apartment in the sought after Rutherford Heights, Trafalgar Place.

Situated on the top floor (9th) this contemporary 1 bedroom apartment is offered fully furnished and comprises a large open plan reception with private balcony and stunning uninterrupted views of The Shard, City skyline and Canary Wharf. Fully fitted kitchen with Bosch appliances, spacious double bedroom with fitted wardrobes, luxury bathroom, wood flooring and excellent storage space.

Rutherford Heights is moments from Elephant & Castle station (0.5 miles) with excellent transport links into the City of London,

- 1 Bedroom
- 1 Bathroom
- 9th Floor
- Fully fitted kitchen with Bosch appliances
- Communal roof garden
- 24 hour concierge
- 0.5 miles from Elephant & Castle Station
- Approx 564 sq ft (52.4 sq m)
- Furnished
- EPC: B