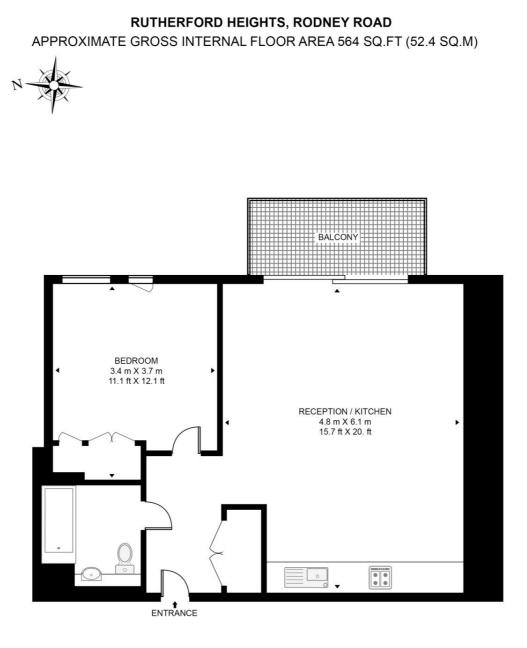

## Description

JLL are pleased to present a 1 bedroom apartment in the sought after Rutherford Heights, Trafalgar Place.

Situated on the top floor (9th) this contemporary 1 bedroom apartment is offered fully furnished and comprises a large open plan reception with private balcony and stunning uninterrupted views of The Shard, City skyline and Canary Wharf. Fully fitted kitchen with Bosch appliances, spacious double bedroom with fitted wardrobes, luxury bathroom, wood flooring and excellent storage space.

Rutherford Heights is moments from Elephant & Castle station (0.5 miles) with excellent transport links into the City of London,

- 1 Bedroom
- 1 Bathroom
- 9th Floor
- Fully fitted kitchen with Bosch appliances
- Communal roof garden
- 24 hour concierge
- 0.5 miles from Elephant & Castle Station
- Approx 564 sq ft (52.4 sq m)
- Furnished
- EPC: B

This floor plan has been defined by the RICS Code of Measurement. This floor plan and all others are for approximate representative purposes only and upon usage is agreed to as such by the client. WWW: hdvirtualart.com | TEL: 0203.974.1567 | EMAIL: info@hdvirtualart.com