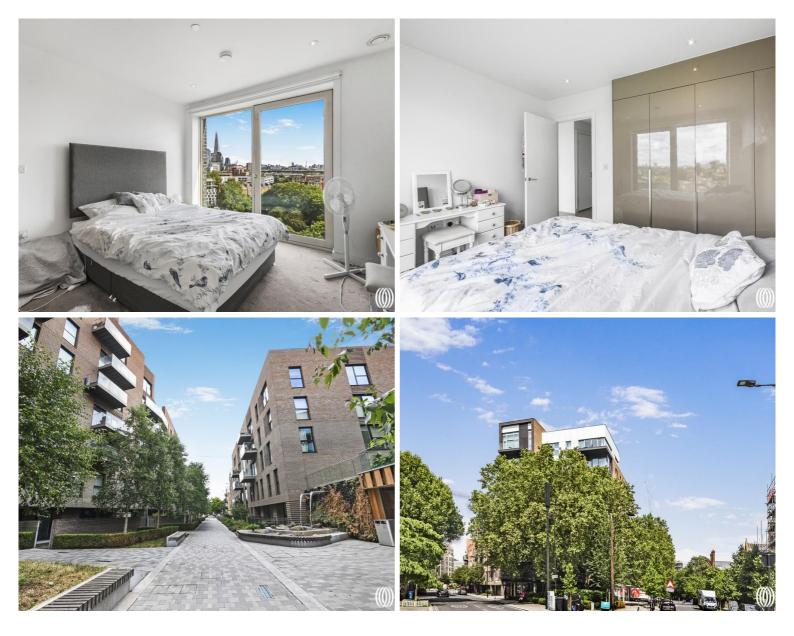

## Description

JLL are pleased to present a 1 bedroom apartment in the sought after Rutherford Heights, Trafalgar Place.

Situated on the top floor (9th) this contemporary 1 bedroom apartment is offered fully furnished and comprises a large open plan reception with private balcony and stunning uninterrupted views of The Shard, City skyline and Canary Wharf. Fully fitted kitchen with Bosch appliances, spacious double bedroom with fitted wardrobes, luxury bathroom, wood flooring and excellent storage space.

Rutherford Heights is moments from Elephant & Castle station (0.5 miles) with excellent transport links into the City of London,

- 1 Bedroom
- 1 Bathroom
- 9th Floor
- Fully fitted kitchen with Bosch appliances
- Communal roof garden
- 24 hour concierge
- 0.5 miles from Elephant & Castle Station
- Approx 564 sq ft (52.4 sq m)
- Furnished
- EPC: B