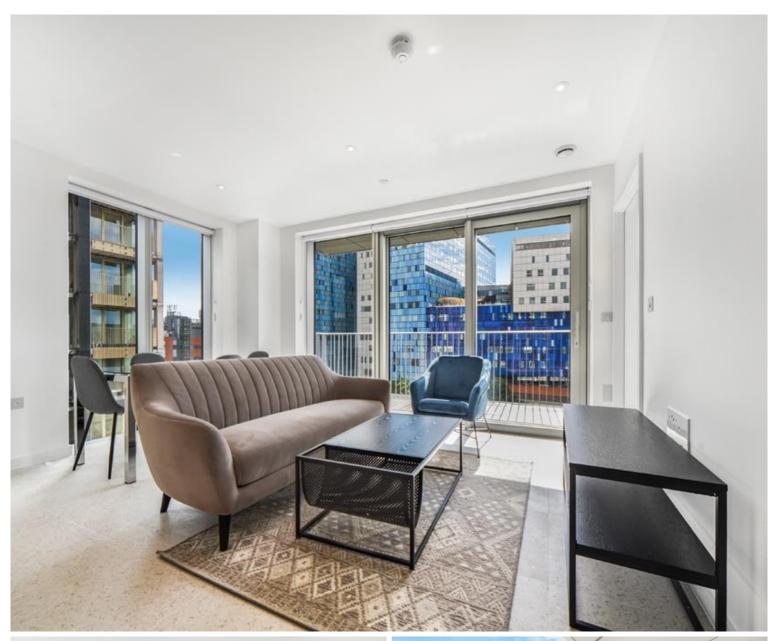

### **Description**

A spacious, double aspect 2 bedroom apartment in Jacquard Point, part of the sought after Silk District, E1, well connected for the City of London.

Offered fully furnished, this spacious 2 bedroom apartment comprises a large open plan living / dining area, private balcony, 2 double bedrooms with fitted wardrobes to master, 2 luxury bathrooms, fully fitted kitchen with Oak effect finish, tiled flooring and excellent storage space.

- 2 double bedrooms
- 2 luxury bathrooms
- 7th floor
- Private balcony
- Rooftop gardens
- 24 hour concierge
- On-site leisure facilities including cinema and gym
- 0.3 miles from Whitechapel Station
- Approx. 770 sq ft (71.5 sq m)
- Furnished