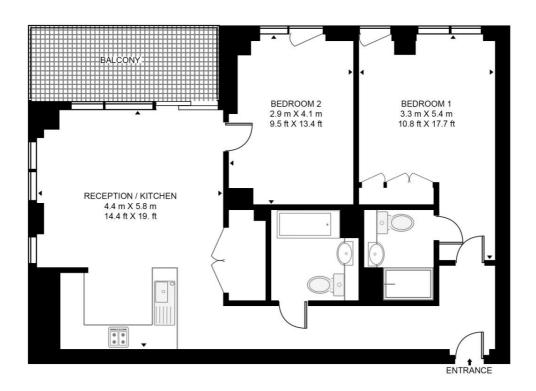

## Floorplan

770 sq ft | 72 sq m

### JAQUARD POINT, THE SILK DISTRICT

APPROXIMATE GROSS INTERNAL FLOOR AREA 770 SQ.FT (71.5 SQ.M)

#### SEVENTH FLOOR

This floor plan has been defined by the RICS Code of Measurement. This floor plan and all others are for approximate representative purposes only and upon usage is agreed to as such by the client.