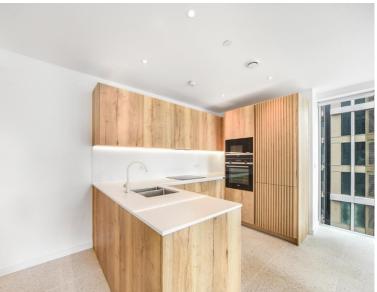

### **Description**

A spacious, double aspect 2 bedroom apartment in Jacquard Point, part of the sought after Silk District, E1, well connected for the City of London.

Offered fully furnished, this spacious 2 bedroom apartment comprises a large open plan living / dining area, private balcony, 2 double bedrooms with fitted wardrobes to master, 2 luxury bathrooms, fully fitted kitchen with Oak effect finish, tiled flooring and excellent storage space.

- 2 double bedrooms
- 2 luxury bathrooms
- 7th floor
- Private balcony
- Rooftop gardens
- 24 hour concierge
- On-site leisure facilities including cinema and gym
- 0.3 miles from Whitechapel Station
- Approx. 770 sq ft (71.5 sq m)
- Furnished