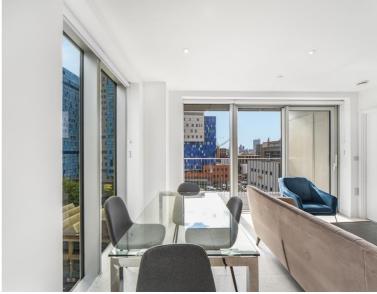

### **Description**

A spacious, double aspect 2 bedroom apartment in Jacquard Point, part of the sought after Silk District, E1, well connected for the City of London.

Offered fully furnished, this spacious 2 bedroom apartment comprises a large open plan living / dining area, private balcony, 2 double bedrooms with fitted wardrobes to master, 2 luxury bathrooms, fully fitted kitchen with Oak effect finish, tiled flooring and excellent storage space.

- 2 double bedrooms
- 2 luxury bathrooms
- 7th floor
- Private balcony
- Rooftop gardens
- 24 hour concierge
- On-site leisure facilities including cinema and gym
- 0.3 miles from Whitechapel Station
- Approx. 770 sq ft (71.5 sq m)
- Furnished