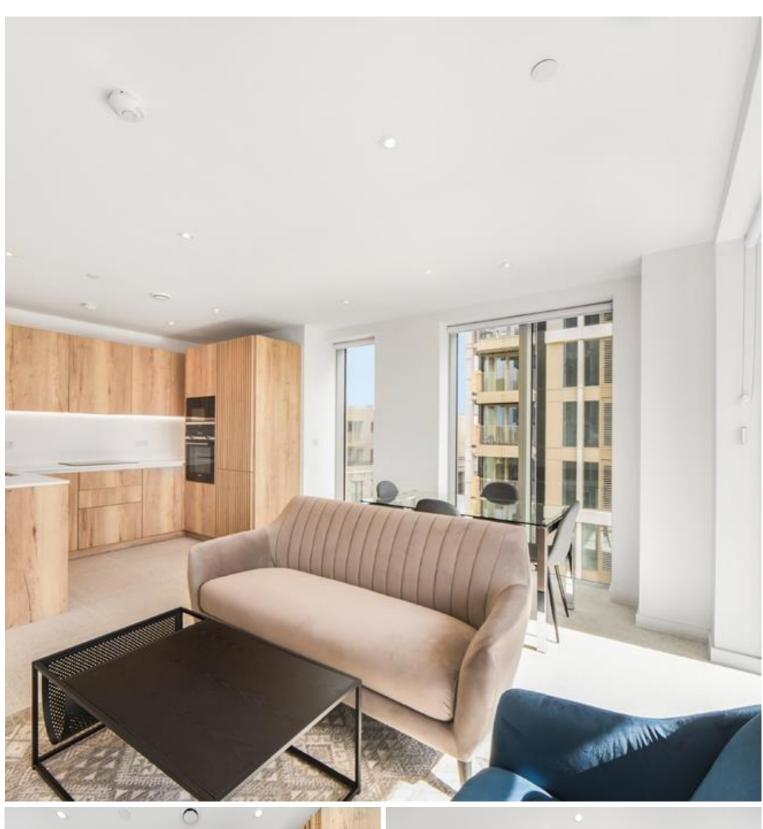

### **Description**

A spacious, double aspect 2 bedroom apartment in Jacquard Point, part of the sought after Silk District, E1, well connected for the City of London.

Offered fully furnished, this spacious 2 bedroom apartment comprises a large open plan living / dining area, private balcony, 2 double bedrooms with fitted wardrobes to master, 2 luxury bathrooms, fully fitted kitchen with Oak effect finish, tiled flooring and excellent storage space.