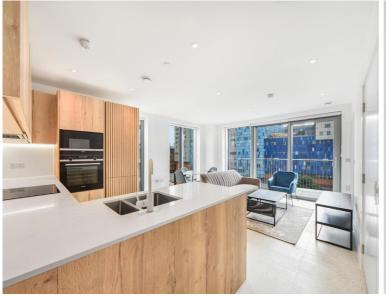

### **Description**

A spacious, double aspect 2 bedroom apartment in Jacquard Point, part of the sought after Silk District, E1, well connected for the City of London.

Offered fully furnished, this spacious 2 bedroom apartment comprises a large open plan living / dining area, private balcony, 2 double bedrooms with fitted wardrobes to master, 2 luxury bathrooms, fully fitted kitchen with Oak effect finish, tiled flooring and excellent storage space.

- 2 double bedrooms
- 2 luxury bathrooms
- 7th floor
- Private balcony
- Rooftop gardens
- 24 hour concierge
- On-site leisure facilities including cinema and gym
- 0.3 miles from Whitechapel Station
- Approx. 770 sq ft (71.5 sq m)
- Furnished