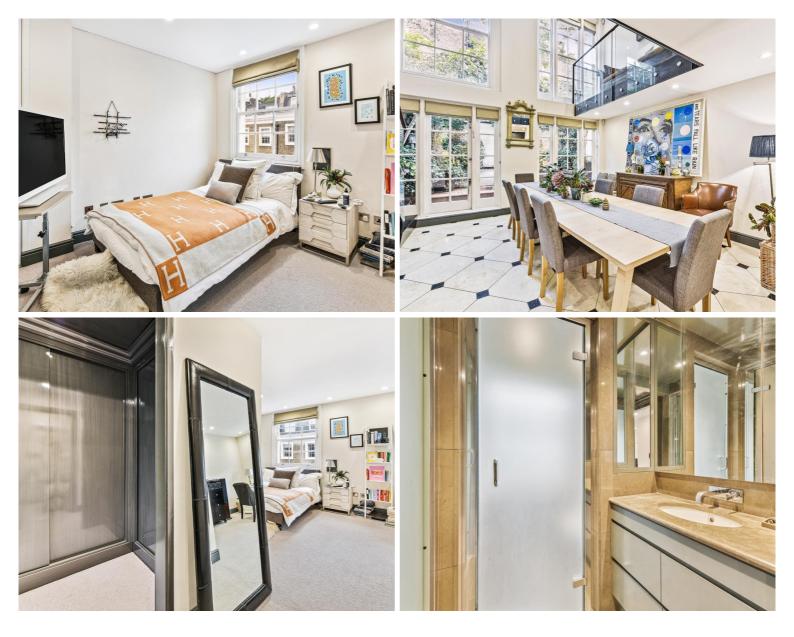

## Description

A spectacular family house spread over five floors in this quiet residential area of Knightsbridge.

The property comprises master bedroom with dressing room and en suite bathroom, four further bedrooms, one further bathroom, two shower rooms (en suite), guest cloakroom, double reception room, kitchen/dining room and utility room. Further benefits include a stunning double height dining room leading to a patio garden.

- Unfurnished house
- 5 Double bedrooms
- 2 Bathrooms (1 en suite)
- 2 Shower rooms (en suite)
- Guest cloakroom
- Double reception room
- Kitchen/dining room
- Utility room
- Patio garden
- EPC: C

Approx. gross internal area 2443 Sq Ft. / 227.0 Sq M. Bedroom Bedroom dearborn
12'11 x 7'1
(3.9m x 2.2m) 12'11 x 6'9 (3.9m x 2.1m) Bedroom 14'11 x 12'9 (4.6m x 3.9m) Patio 16'2 x 8'4 (4.9m x 2.5m THIRD FLOOR SECOND FLOOR Dining Room 16'3 x 13'9 Void essing Rooi 10'10 x 8'7 3m x 2.6m (5.0m x 4.2m) ň I Bedroom 16'6 x 9'8 • <u></u>308 Ð Reception 17' x 12'5 (5.0m x 3.0m) Kitchen 15'3 x 11'8 (5.2m x 3.8m) (4.7m x 3.6m) 14'9 x 7'4 0 10'10 x 6'10 Bedroom 7'11 x 7'4 (4.5m x 2.2m) (3.3m x 2.1m) (2.4m x 2.2m) Û FIRST FLOOR Ŧ GROUND FLOOR Utility 8 x 6