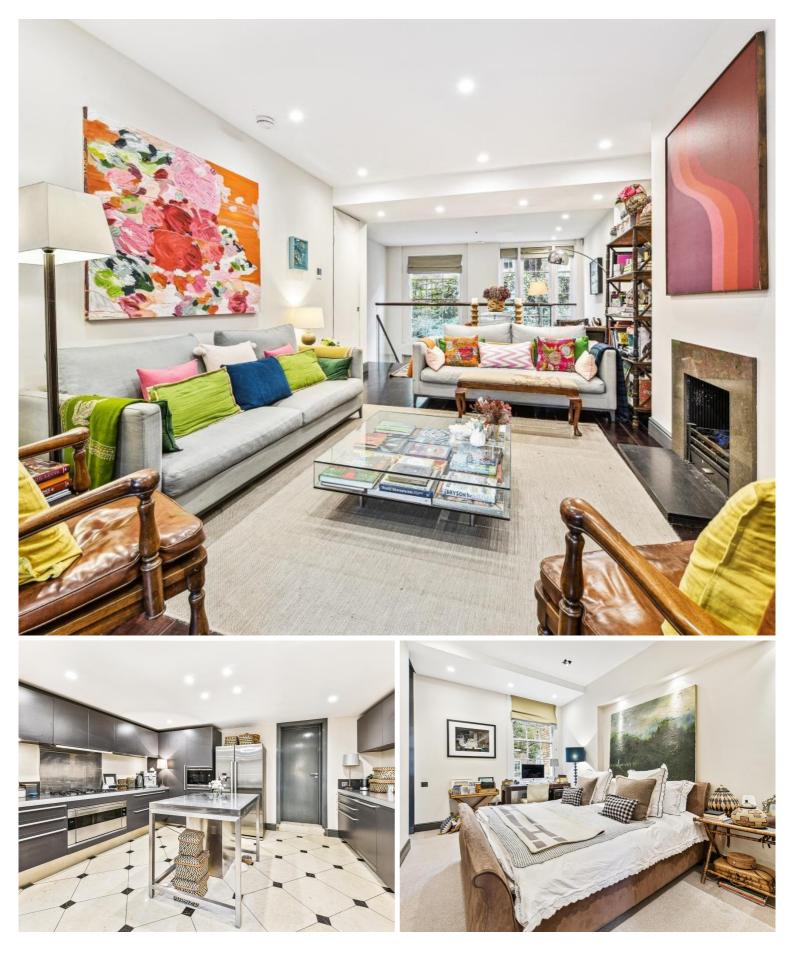

## Description

A spectacular family house spread over five floors in this quiet residential area of Knightsbridge.

The property comprises master bedroom with dressing room and en suite bathroom, four further bedrooms, one further bathroom, two shower rooms (en suite), guest cloakroom, double reception room, kitchen/dining room and utility room. Further benefits include a stunning double height dining room leading to a patio garden.

- Unfurnished house
- 5 Double bedrooms
- 2 Bathrooms (1 en suite)
- 2 Shower rooms (en suite)
- Guest cloakroom
- Double reception room
- Kitchen/dining room
- Utility room
- Patio garden
- EPC: C

Approx. gross internal area 2443 Sq Ft. / 227.0 Sq M. Bedroom Bedroom dearborn
12'11 x 7'1
(3.9m x 2.2m) 12'11 x 6'9 (3.9m x 2.1m) Bedroom 14'11 x 12'9 (4.6m x 3.9m) Patio 16'2 x 8'4 (4.9m x 2.5m THIRD FLOOR SECOND FLOOR Dining Room 16'3 x 13'9 Void essing Rooi 10'10 x 8'7 3m x 2.6m (5.0m x 4.2m) ň I Bedroom 16'6 x 9'8 • <u></u>308 Ð Reception 17' x 12'5 (5.0m x 3.0m) Kitchen 15'3 x 11'8 (5.2m x 3.8m) (4.7m x 3.6m) 14'9 x 7'4 0 10'10 x 6'10 Bedroom 7'11 x 7'4 (4.5m x 2.2m) (3.3m x 2.1m) (2.4m x 2.2m) Û FIRST FLOOR Ŧ GROUND FLOOR Utility 8 x 6