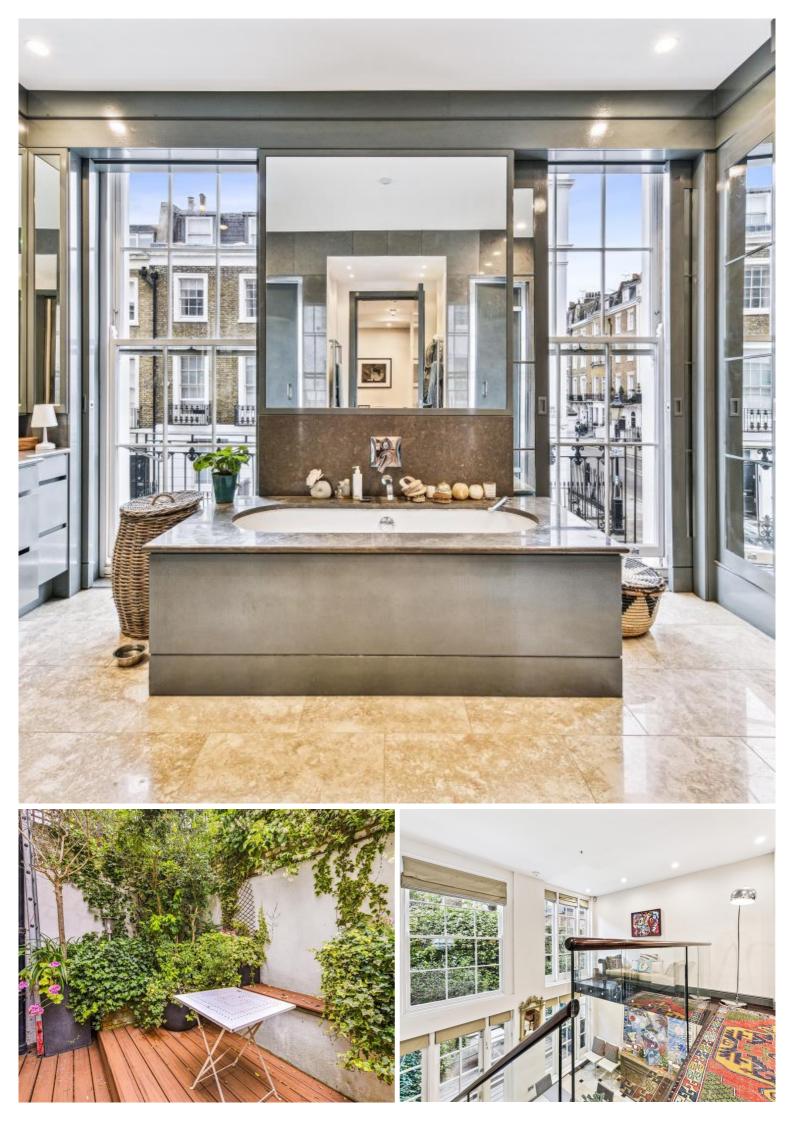

## Description

A spectacular family house spread over five floors in this quiet residential area of Knightsbridge.

The property comprises master bedroom with dressing room and en suite bathroom, four further bedrooms, one further bathroom, two shower rooms (en suite), guest cloakroom, double reception room, kitchen/dining room and utility room. Further benefits include a stunning double height dining room leading to a patio garden.

- Unfurnished house
- 5 Double bedrooms
- 2 Bathrooms (1 en suite)
- 2 Shower rooms (en suite)
- Guest cloakroom
- Double reception room
- Kitchen/dining room
- Utility room
- Patio garden
- EPC: C

Approx. gross internal area 2443 Sq Ft. / 227.0 Sq M. Bedroom Bedroom dearborn
12'11 x 7'1
(3.9m x 2.2m) 12'11 x 6'9 (3.9m x 2.1m) Bedroom 14'11 x 12'9 (4.6m x 3.9m) Patio 16'2 x 8'4 (4.9m x 2.5m THIRD FLOOR SECOND FLOOR Dining Room 16'3 x 13'9 Void essing Rooi 10'10 x 8'7 3m x 2.6m (5.0m x 4.2m) ň I Bedroom 16'6 x 9'8 • <u></u>308 Ð Reception 17' x 12'5 (5.0m x 3.0m) Kitchen 15'3 x 11'8 (5.2m x 3.8m) (4.7m x 3.6m) 14'9 x 7'4 0 10'10 x 6'10 Bedroom 7'11 x 7'4 (4.5m x 2.2m) (3.3m x 2.1m) (2.4m x 2.2m) Û FIRST FLOOR Ŧ GROUND FLOOR Utility 8 x 6