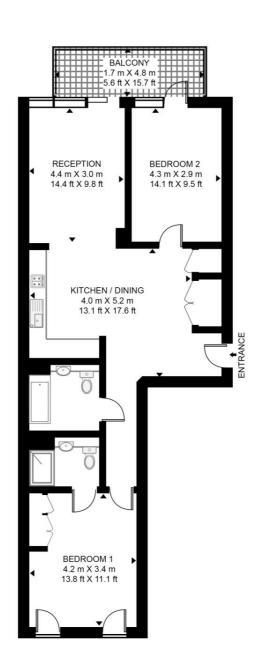

## GEORGETTE APARTMENTS, SILK DISTRICT APPROXIMATE GROSS INTERNAL FLOOR AREA 842 SQ.FT (78.2 SQ.M)

## SECOND FLOOR

This floor plan has been defined by the RICS Code of Measurement. This floor plan and all others are for approximate representative purposes only and upon usage is agreed to as such by the client. WWW: hdvirtualart.com | TEL: 0203.974.1567 | EMAIL: info@hdvirtualart.com