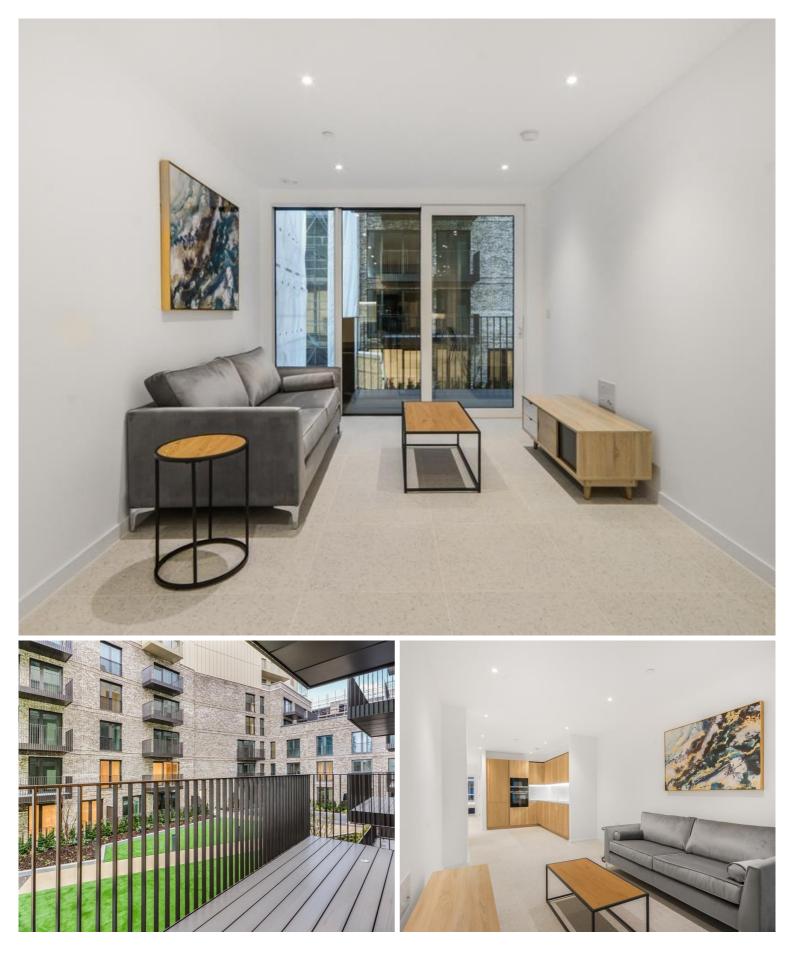

## Description

A spacious, double aspect 2 bedroom apartments in Georgette Apartments, part of the sought after Silk District, E1, well connect for the City of London.

Offered fully furnished, this spacious 2 bedroom apartment boasts approximately 842 sq ft and comprises a large open plan living / dining area, private balcony overlooking the courtyard, 2 double bedrooms with fitted wardrobes to master, 2 luxury bathrooms, fully fitted kitchen with Oak effect finish, tiled flooring and excellent storage space.

- 2 Bedrooms
- 2 Bathrooms
- 2nd Floor
- Private Balcony
- On-site amenities including cinema, gym and resident's lounge
- 24 hour concierge
- 0.3 miles from Whitechapel Station
- Approx. 842 sq ft (78.2 sq m)
- Furnished
- EPC: B