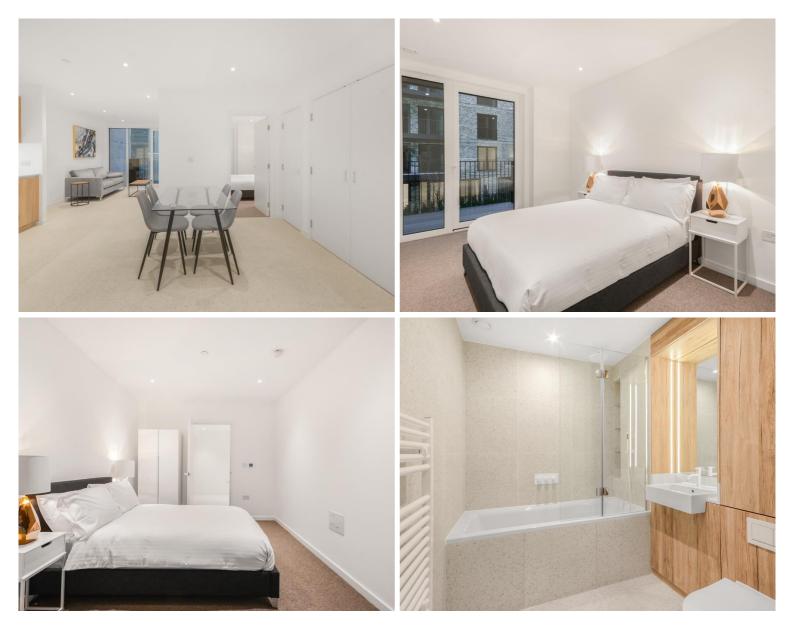

## Description

A spacious, double aspect 2 bedroom apartments in Georgette Apartments, part of the sought after Silk District, E1, well connect for the City of London.

Offered fully furnished, this spacious 2 bedroom apartment boasts approximately 842 sq ft and comprises a large open plan living / dining area, private balcony overlooking the courtyard, 2 double bedrooms with fitted wardrobes to master, 2 luxury bathrooms, fully fitted kitchen with Oak effect finish, tiled flooring and excellent storage space.

- 2 Bedrooms
- 2 Bathrooms
- 2nd Floor
- Private Balcony
- On-site amenities including cinema, gym and resident's lounge
- 24 hour concierge
- 0.3 miles from Whitechapel Station
- Approx. 842 sq ft (78.2 sq m)
- Furnished
- EPC: B