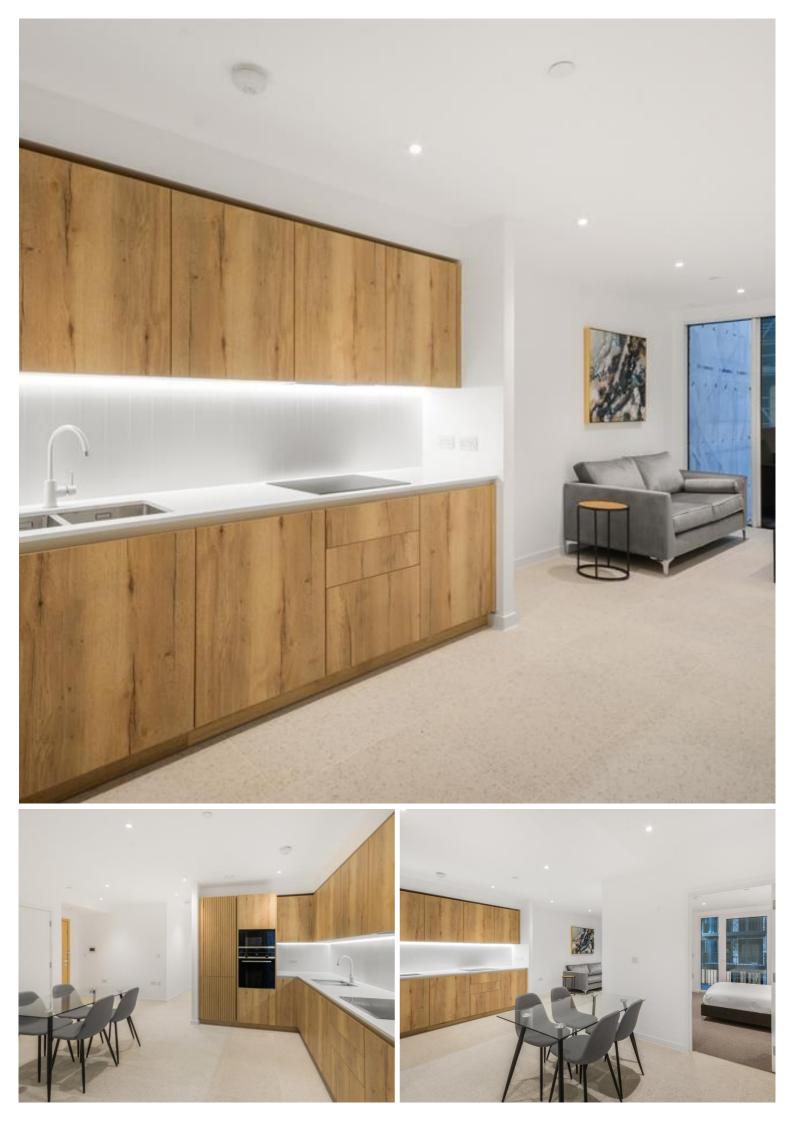

## Description

A spacious, double aspect 2 bedroom apartments in Georgette Apartments, part of the sought after Silk District, E1, well connect for the City of London.

Offered fully furnished, this spacious 2 bedroom apartment boasts approximately 842 sq ft and comprises a large open plan living / dining area, private balcony overlooking the courtyard, 2 double bedrooms with fitted wardrobes to master, 2 luxury bathrooms, fully fitted kitchen with Oak effect finish, tiled flooring and excellent storage space.