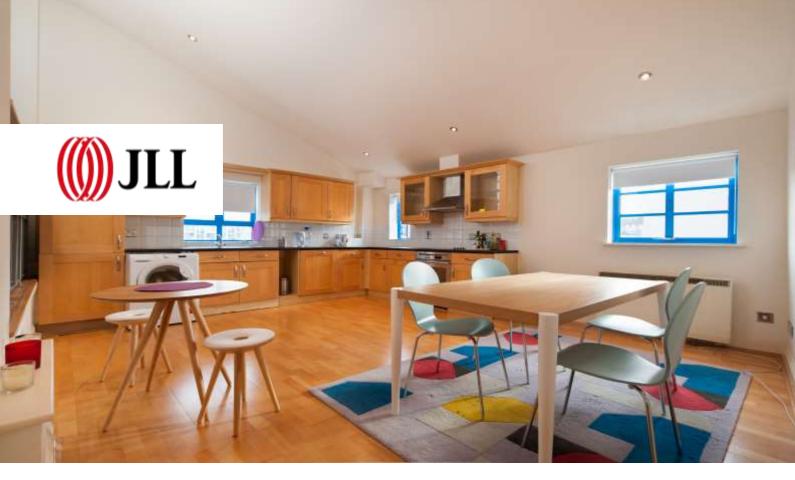

THE PLAZA, VANBRUGH HILL, GREENWICH, SE10

This bright first floor one bedroom apartment with its high ceilings and large windows offers generous living space and is located within a popular converted cinema building in East Greenwich.

The accommodation comprises living room/open plan kitchen, master bedroom, bathroom and secure allocated parking. The property features a communal roof terrace offering some fine views, and a resident's gym.