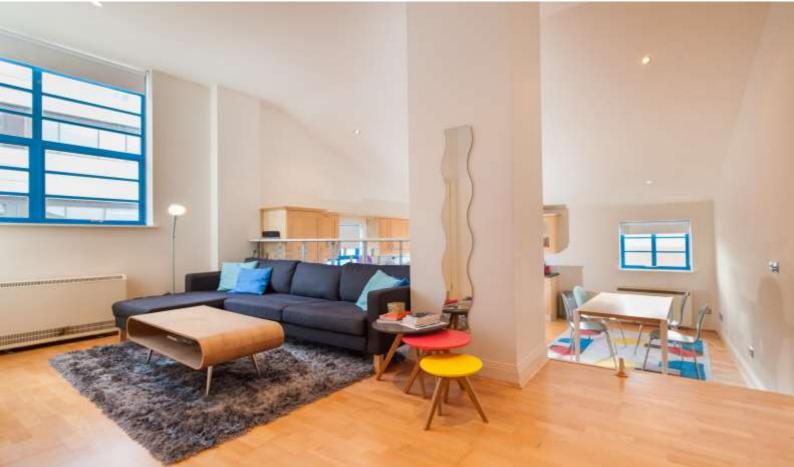

THE PLAZA, VANBRUGH HILL, GREENWICH, SE10

This bright first floor one bedroom apartment with its high ceilings and large windows offers generous living space and is located within a popular converted cinema building in East Greenwich.

The accommodation comprises living room/open plan kitchen, master bedroom, bathroom and secure allocated parking. The property features a communal roof terrace offering some fine views, and a resident's gym.