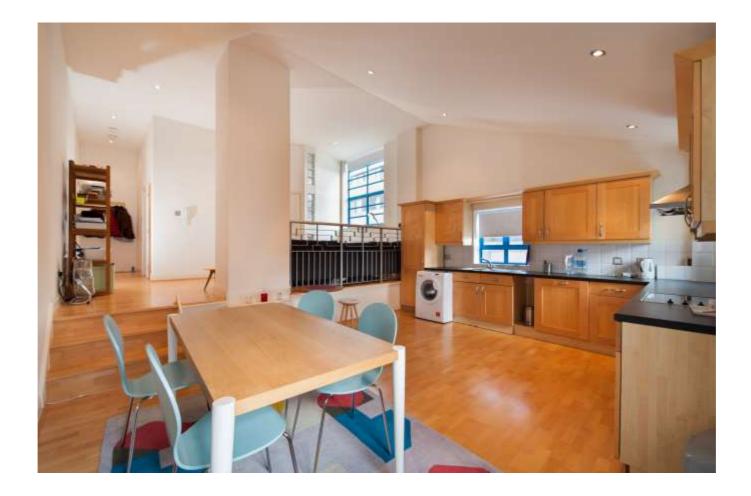

The accommodation comprises living room/open plan kitchen, master bedroom, bathroom and secure allocated parking. The property features a communal roof terrace offering some fine views, and a resident's gym.