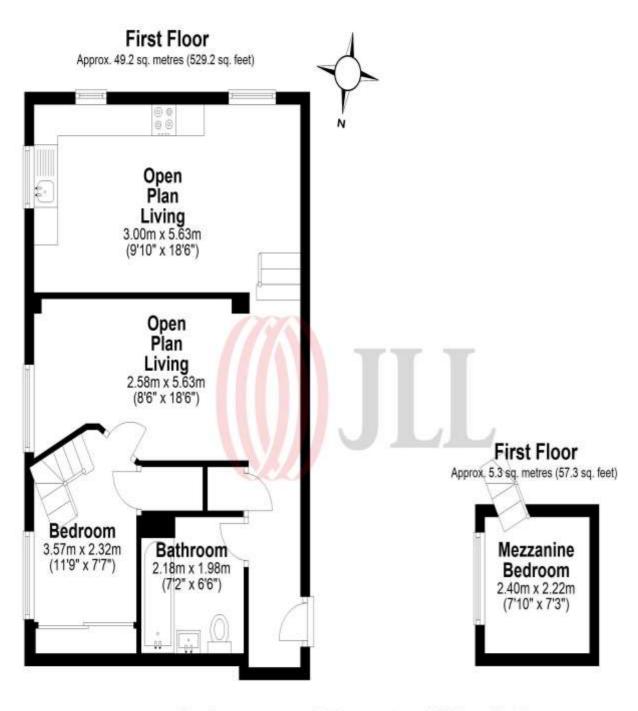

## PRICE

Asking Price OIEO £350,000

**GROSS INTERNAL AREA** 586.5 sq ft (54.5 sq m)

LOCAL AUTHORITY

Royal Borough of Greenwich

## Total area: approx. 54.5 sq. metres (586.5 sq. feet)

Floor Plan measurements are approximate and are for illustrative purposes only. While we do not doubt the floor plans accuracy, we make no guarantee, warranty or representation as to the accuracy and completeness of the floor plan. Plan produced using PlanUp.