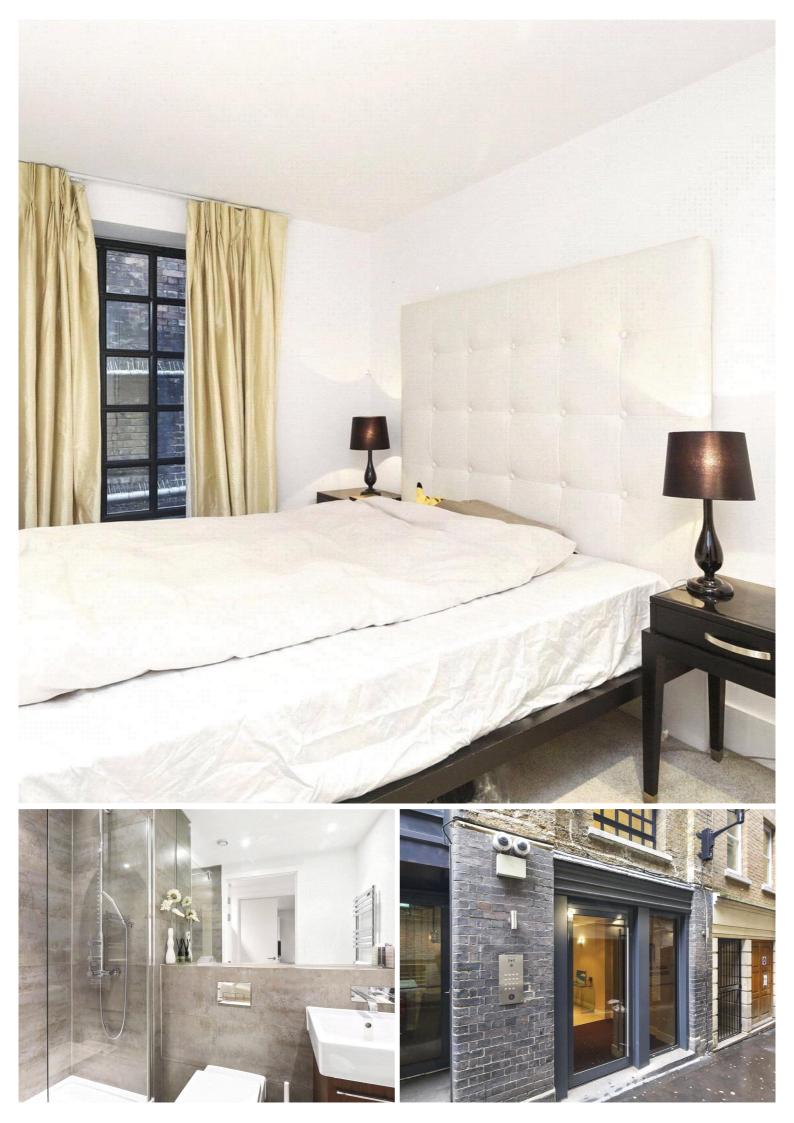

## Description

A spacious modern one bedroom apartment in the desirable Piazza Residences, Bull Inn Court.

Interior designed to a contemporary standard, this second floor apartment comprises of an open plan reception room with fully fitted kitchen including wine fridge, double bedroom with fitted wardrobes, contemporary shower room, ample storage.

- 1 Bedroom
- 1 Bathroom
- Concierge
- Lift
- 0.2 mile from Charing Cross station
- Approx. 535 sq ft ( 49.7 sq m)
- Leasehold
- EPC: B

BULL INN COURT, WC2R Approx. gross internal area 535 Sq Ft. / 49.7 Sq M.