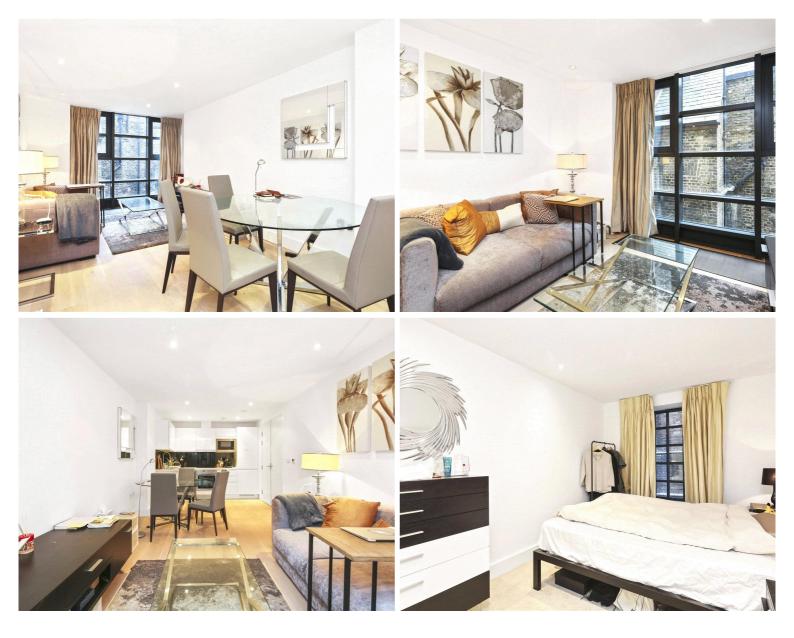

## Description

A spacious modern one bedroom apartment in the desirable Piazza Residences, Bull Inn Court.

Interior designed to a contemporary standard, this second floor apartment comprises of an open plan reception room with fully fitted kitchen including wine fridge, double bedroom with fitted wardrobes, contemporary shower room, ample storage.

- 1 Bedroom
- 1 Bathroom
- Concierge
- Lift
- 0.2 mile from Charing Cross station
- Approx. 535 sq ft ( 49.7 sq m)
- Leasehold
- EPC: B

BULL INN COURT, WC2R Approx. gross internal area 535 Sq Ft. / 49.7 Sq M.