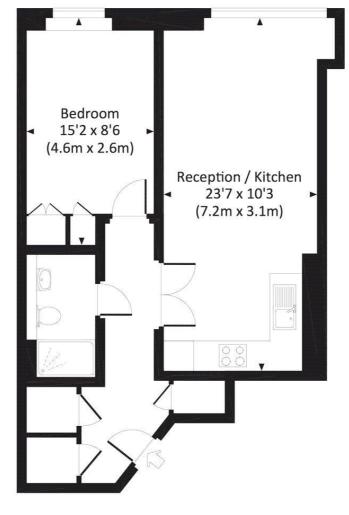

- 1 Bedroom
- 1 Bathroom
- Concierge
- Lift
- 0.2 mile from Charing Cross station
- Approx. 535 sq ft ( 49.7 sq m)
- Leasehold
- EPC: B

BULL INN COURT, WC2R Approx. gross internal area 535 Sq Ft. / 49.7 Sq M.

SECOND FLOOR

djd All app not

All measurements have been made in accordance with RICS Code of Measuring Practice which are approximate only and only for illustrative purposes. For the avoidance of doubt, Dowing Jones Design shall not be liable for any reliance on these measurements. © 2017 www.dowlingiones.com 020 7610 9933