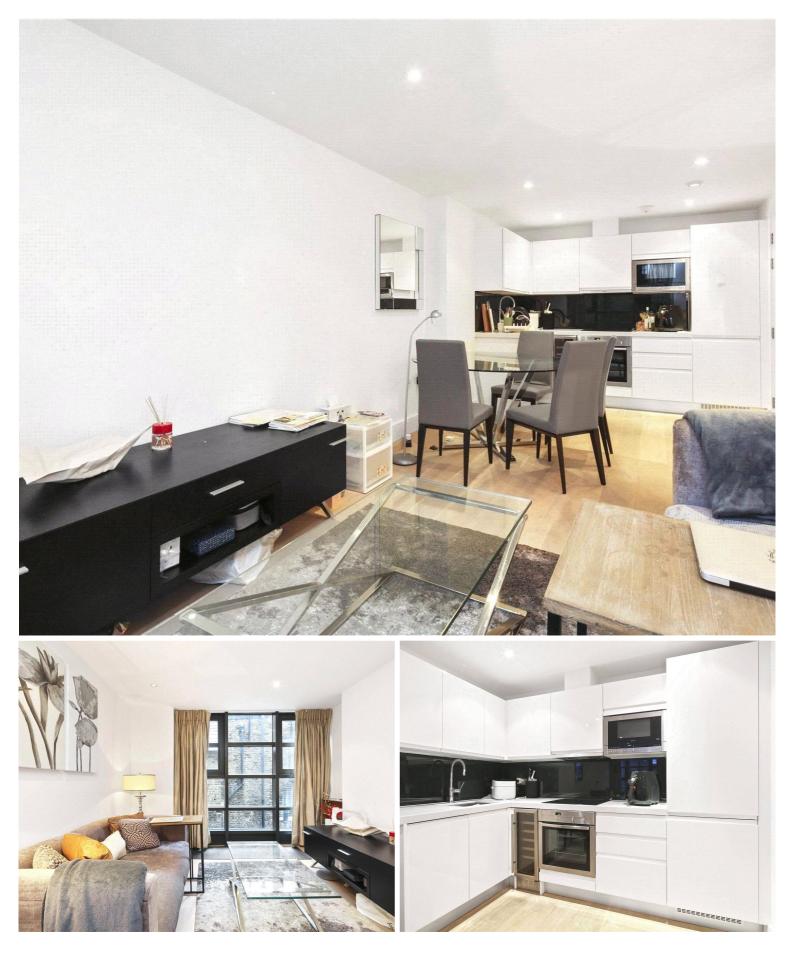

## Description

A spacious modern one bedroom apartment in the desirable Piazza Residences, Bull Inn Court.

Interior designed to a contemporary standard, this second floor apartment comprises of an open plan reception room with fully fitted kitchen including wine fridge, double bedroom with fitted wardrobes, contemporary shower room, ample storage.

- 1 Bedroom
- 1 Bathroom
- Concierge
- Lift
- 0.2 mile from Charing Cross station
- Approx. 535 sq ft ( 49.7 sq m)
- Leasehold
- EPC: B

BULL INN COURT, WC2R Approx. gross internal area 535 Sq Ft. / 49.7 Sq M.