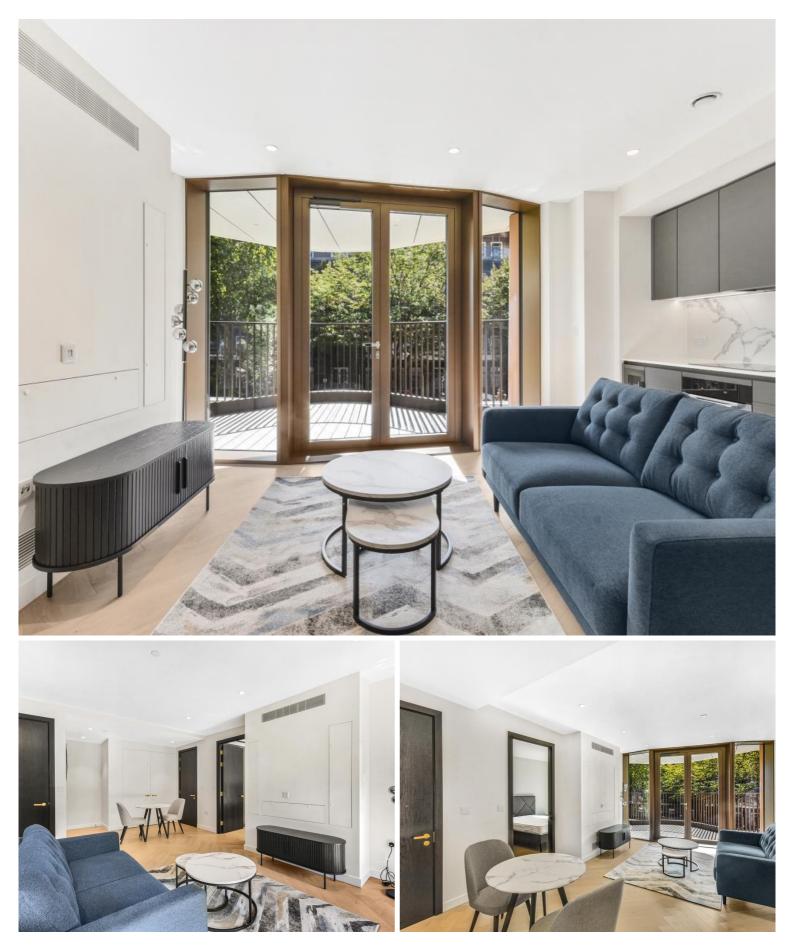

## Description

A truly stunning 1 bedroom apartment in the brand new luxury development, Triptych Bankside moments from Southbank. The development benefits from the bespoke service of the 24 hour concierge, landscaped gardens, cinema and games rooms as well as a private lounge and workspace area

Offered fully furnished, this luxury 1 bedroom apartment is situated on the 1st floor and comprises 552 Sq ft of space. With a large double bedroom with fully fitted wardrobes, spacious living area with floor to ceiling glazing maximising natural light, fully fitted open plan kitchen to include Miele appliances, contemporary bathroom, wood flooring and excellent storage space. The property has a high specification throughout featuring comfort cooling, underfloor heating and smart home technology.

The development benefits from top of the range amenities which include exclusive resident's lounge and 24-hour concierge. Triptych Bankside is in the heart of Southbank and on the doorstep of Southwark Station (0.5 miles) and moments from the iconic Tate Modern. The City of London is within easy reach as is London's famous West End.

- 1 bedroom
- 1 bathroom
- 1st floor
- Large fitted wardrobes
- Comfort cooling & underfloor heating
- 24-hour concierge
- Private residents garden, cinema, lounge and workspace
- 0.7 miles from London bridge station
- Approx 551 sq ft.
- Fully furnished