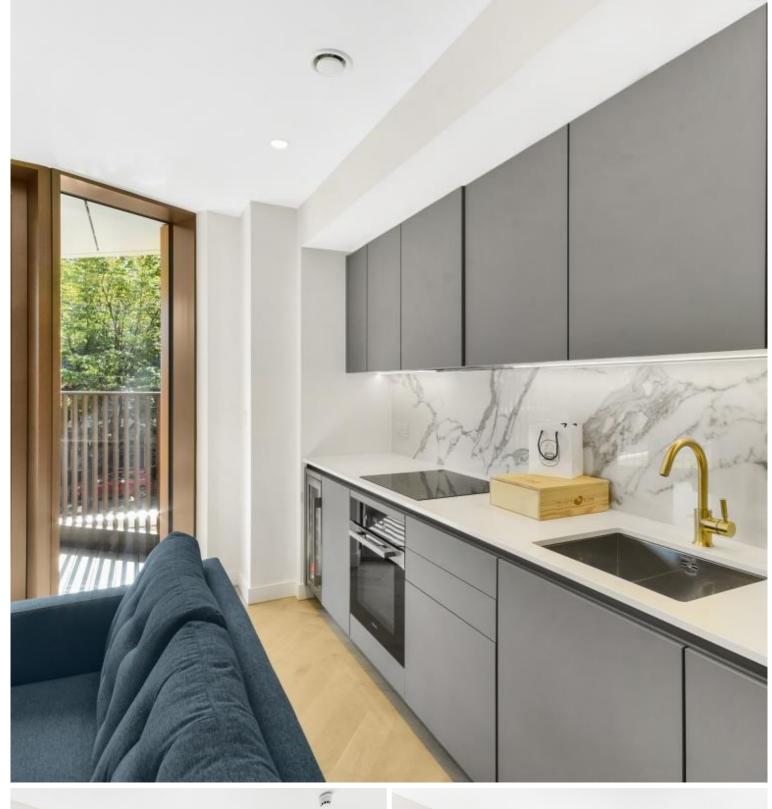

Offered fully furnished, this luxury 1 bedroom apartment is situated on the 1st floor and comprises 552 Sq ft of space. With a large double bedroom with fully fitted wardrobes, spacious living area with floor to ceiling glazing maximising natural light, fully fitted open plan kitchen to include Miele appliances, contemporary bathroom, wood flooring and excellent storage space. The property has a high specification throughout featuring comfort cooling, underfloor heating and smart home technology.