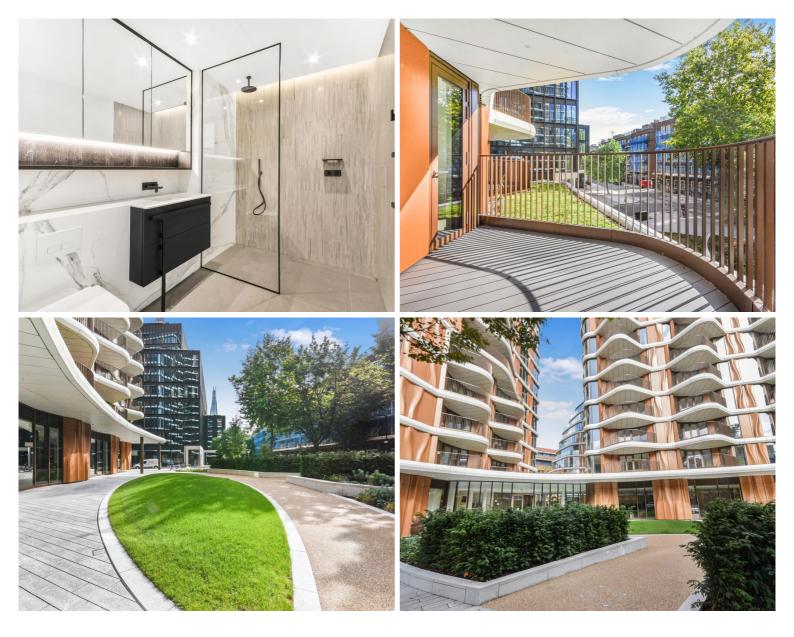

## Description

A truly stunning 1 bedroom apartment in the brand new luxury development, Triptych Bankside moments from Southbank. The development benefits from the bespoke service of the 24 hour concierge, landscaped gardens, cinema and games rooms as well as a private lounge and workspace area

Offered fully furnished, this luxury 1 bedroom apartment is situated on the 1st floor and comprises 552 Sq ft of space. With a large double bedroom with fully fitted wardrobes, spacious living area with floor to ceiling glazing maximising natural light, fully fitted open plan kitchen to include Miele appliances, contemporary bathroom, wood flooring and excellent storage space. The property has a high specification throughout featuring comfort cooling, underfloor heating and smart home technology.

The development benefits from top of the range amenities which include exclusive resident's lounge and 24-hour concierge. Triptych Bankside is in the heart of Southbank and on the doorstep of Southwark Station (0.5 miles) and moments from the iconic Tate Modern. The City of London is within easy reach as is London's famous West End.

- 1 bedroom
- 1 bathroom
- 1st floor
- Large fitted wardrobes
- Comfort cooling & underfloor heating
- 24-hour concierge
- Private residents garden, cinema, lounge and workspace
- 0.7 miles from London bridge station
- Approx 551 sq ft.
- Fully furnished