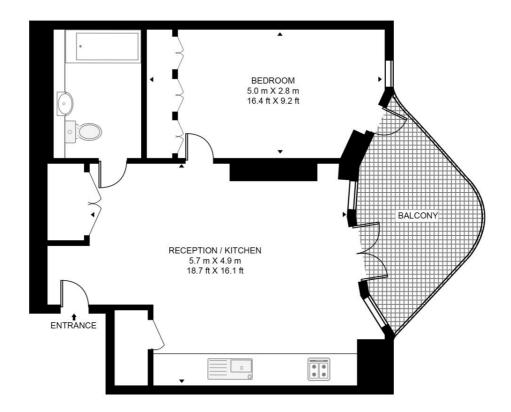

## EASTERN BUILDING, TRIPTYCH BANKSIDE

APPROXIMATE GROSS INTERNAL FLOOR AREA 551 SQ.FT (51.2 SQ.M)

## FIRST FLOOR

This floor plan has been defined by the RICS Code of Measurement. This floor plan and all others are for approximate representative purposes only and upon usage is agreed to as such by the client. WWW: hdvirtualart.com | TEL: 0203.974.1567 | EMAIL: info@hdvirtualart.com