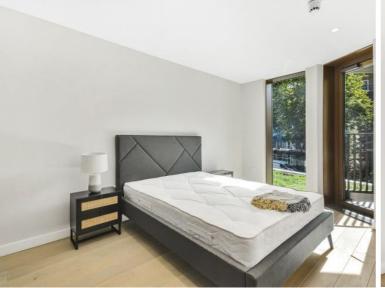

Offered fully furnished, this luxury 1 bedroom apartment is situated on the 1st floor and comprises 552 Sq ft of space. With a large double bedroom with fully fitted wardrobes, spacious living area with floor to ceiling glazing maximising natural light, fully fitted open plan kitchen to include Miele appliances, contemporary bathroom, wood flooring and excellent storage space. The property has a high specification throughout featuring comfort cooling, underfloor heating and smart home technology.

- 1 bedroom
- 1 bathroom
- 1st floor
- Large fitted wardrobes
- Comfort cooling & underfloor heating
- 24-hour concierge
- Private residents garden, cinema, lounge and workspace
- 0.7 miles from London bridge station
- Approx 551 sq ft.
- Fully furnished