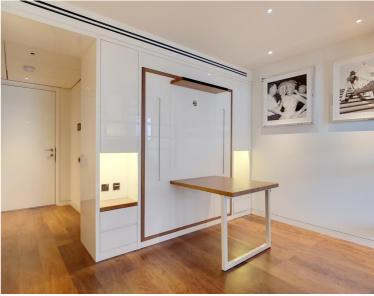

### Description

A stunning West facing Galley suite in the luxurious Heron development.

This luxury apartment offers a well sized reception area with West facing balcony, partitioned sleeping area with a desk/working space, open plan fully fitted kitchen, dark porcelain tiled flooring throughout and luxury shower room. The property has a high specification with comfort cooling, iPod docking system, ceiling speakers and central control panel and is well designed to utilise all available space.

- Studio apartment
- 1 Bathroom
- 9th floor
- West facing balcony
- 24 hour concierge
- 0.2 miles from Moorgate station
- Approx. 405 sq ft (37.6 sq m)
- Furnished
- EPC: B