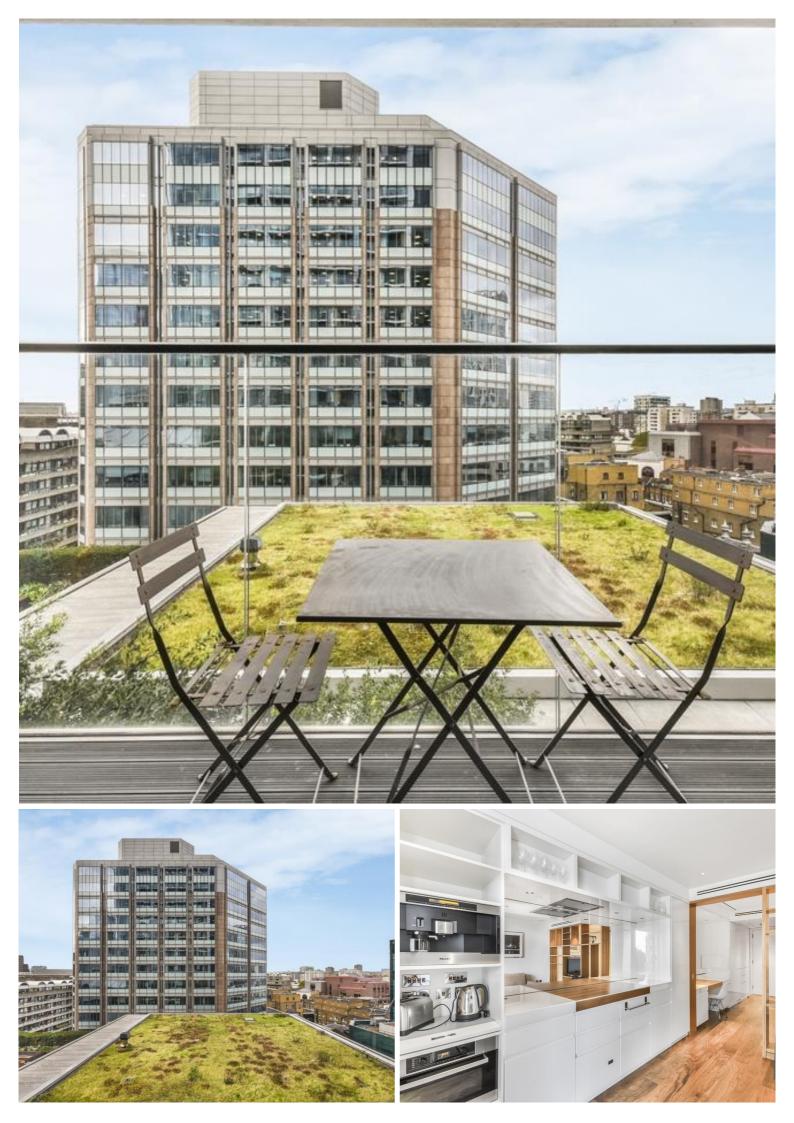

The development is located in the heart of the City of London and is within easy reach of stations such as Bank (0.5 miles) and Moorgate (0.2 miles). The Heron benefits from an on-site gym, exclusive resident's club, 24 hour security and concierge. Offered fully furnished.

- Studio apartment
- 1 Bathroom
- 9th floor
- West facing balcony
- 24 hour concierge
- 0.2 miles from Moorgate station
- Approx. 405 sq ft (37.6 sq m)
- Furnished
- EPC: B