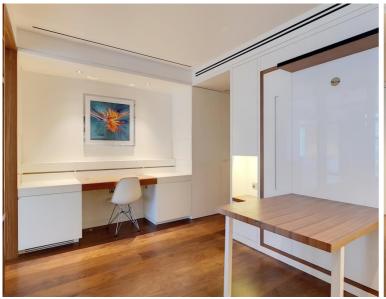

### Description

A stunning West facing Galley suite in the luxurious Heron development.

This luxury apartment offers a well sized reception area with West facing balcony, partitioned sleeping area with a desk/working space, open plan fully fitted kitchen, dark porcelain tiled flooring throughout and luxury shower room. The property has a high specification with comfort cooling, iPod docking system, ceiling speakers and central control panel and is well designed to utilise all available space.

- Studio apartment
- 1 Bathroom
- 9th floor
- West facing balcony
- 24 hour concierge
- 0.2 miles from Moorgate station
- Approx. 405 sq ft (37.6 sq m)
- Furnished
- EPC: B