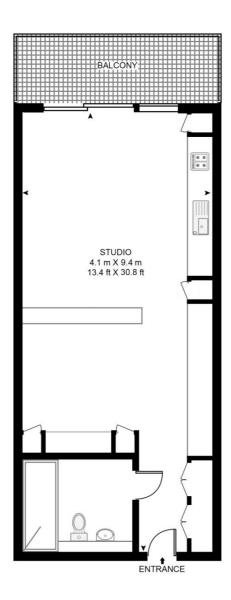

## Floorplan

405 sq ft | 38 sq m

### THE HERON, MOOR LANE

APPROXIMATE GROSS INTERNAL FLOOR AREA 426 SQ.FT (39.6 SQ.M)

#### NINTH FLOOR

This floor plan has been defined by the RICS Code of Measurement. This floor plan and all others are for approximate representative purposes only and upon usage is agreed to as such by the client.