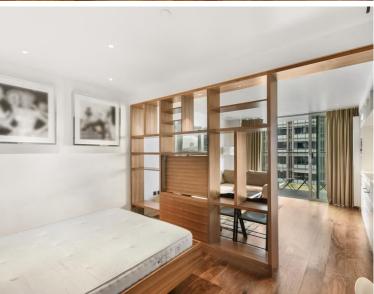

### Description

A stunning West facing Galley suite in the luxurious Heron development.

This luxury apartment offers a well sized reception area with West facing balcony, partitioned sleeping area with a desk/working space, open plan fully fitted kitchen, dark porcelain tiled flooring throughout and luxury shower room. The property has a high specification with comfort cooling, iPod docking system, ceiling speakers and central control panel and is well designed to utilise all available space.

- Studio apartment
- 1 Bathroom
- 9th floor
- West facing balcony
- 24 hour concierge
- 0.2 miles from Moorgate station
- Approx. 405 sq ft (37.6 sq m)
- Furnished
- EPC: B