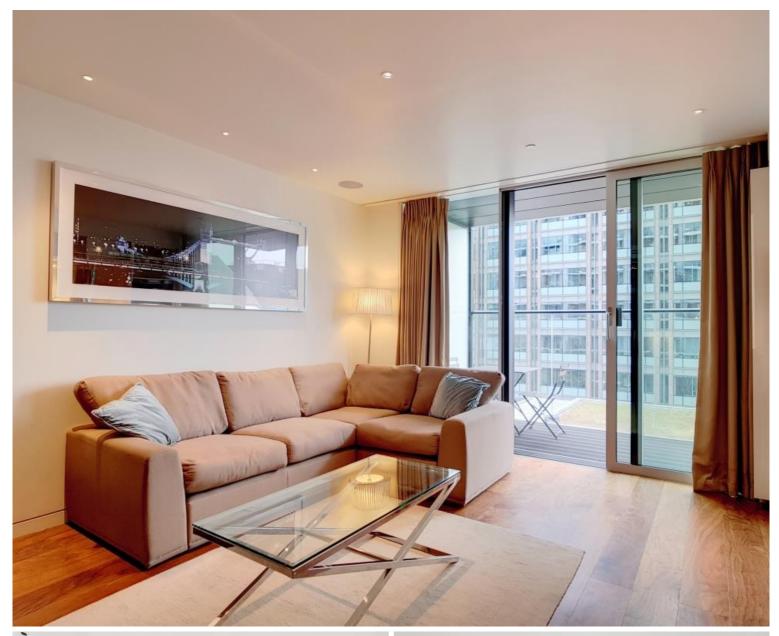

### Description

A stunning West facing Galley suite in the luxurious Heron development.

This luxury apartment offers a well sized reception area with West facing balcony, partitioned sleeping area with a desk/working space, open plan fully fitted kitchen, dark porcelain tiled flooring throughout and luxury shower room. The property has a high specification with comfort cooling, iPod docking system, ceiling speakers and central control panel and is well designed to utilise all available space.

The development is located in the heart of the City of London and is within easy reach of stations such as Bank (0.5 miles) and Moorgate (0.2 miles). The Heron benefits from an on-site gym, exclusive resident's club, 24 hour security and concierge. Offered fully furnished.

- Studio apartment
- 1 Bathroom
- 9th floor
- West facing balcony
- 24 hour concierge
- 0.2 miles from Moorgate station
- Approx. 405 sq ft (37.6 sq m)
- Furnished
- EPC: B