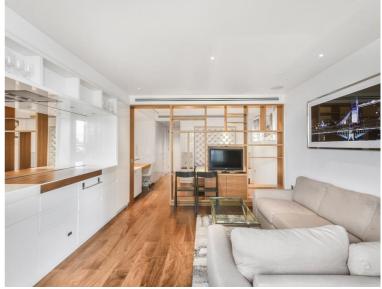

### Description

A stunning West facing Galley suite in the luxurious Heron development.

This luxury apartment offers a well sized reception area with West facing balcony, partitioned sleeping area with a desk/working space, open plan fully fitted kitchen, dark porcelain tiled flooring throughout and luxury shower room. The property has a high specification with comfort cooling, iPod docking system, ceiling speakers and central control panel and is well designed to utilise all available space.

The development is located in the heart of the City of London and is within easy reach of stations such as Bank (0.5 miles) and Moorgate (0.2 miles). The Heron benefits from an on-site gym, exclusive resident's club, 24 hour security and concierge. Offered fully furnished.

- Studio apartment
- 1 Bathroom
- 9th floor
- West facing balcony
- 24 hour concierge
- 0.2 miles from Moorgate station
- Approx. 405 sq ft (37.6 sq m)
- Furnished
- EPC: B