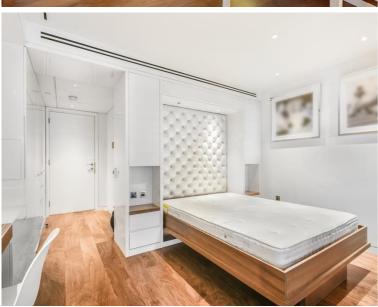

### Description

A stunning West facing Galley suite in the luxurious Heron development.

This luxury apartment offers a well sized reception area with West facing balcony, partitioned sleeping area with a desk/working space, open plan fully fitted kitchen, dark porcelain tiled flooring throughout and luxury shower room. The property has a high specification with comfort cooling, iPod docking system, ceiling speakers and central control panel and is well designed to utilise all available space.

- Studio apartment
- 1 Bathroom
- 9th floor
- West facing balcony
- 24 hour concierge
- 0.2 miles from Moorgate station
- Approx. 405 sq ft (37.6 sq m)
- Furnished
- EPC: B