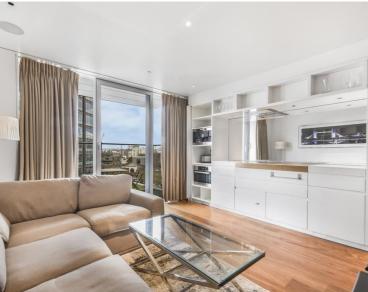

### Description

A stunning West facing Galley suite in the luxurious Heron development.

This luxury apartment offers a well sized reception area with West facing balcony, partitioned sleeping area with a desk/working space, open plan fully fitted kitchen, dark porcelain tiled flooring throughout and luxury shower room. The property has a high specification with comfort cooling, iPod docking system, ceiling speakers and central control panel and is well designed to utilise all available space.

The development is located in the heart of the City of London and is within easy reach of stations such as Bank (0.5 miles) and Moorgate (0.2 miles). The Heron benefits from an on-site gym, exclusive resident's club, 24 hour security and concierge. Offered fully furnished.

- Studio apartment
- 1 Bathroom
- 9th floor
- West facing balcony
- 24 hour concierge
- 0.2 miles from Moorgate station
- Approx. 405 sq ft (37.6 sq m)
- Furnished
- EPC: B