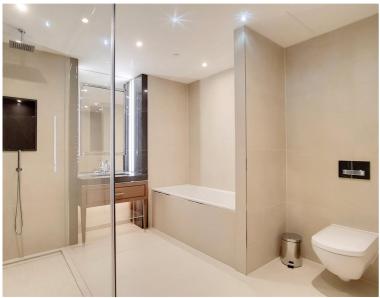

## Description

A rare opportunity to rent a 3 bedroom duplex apartment in 190 Strand.

This beautifully presented two story duplex apartment boasts approximately 1487 sq. ft of living space and is offered fully furnished. The lower level comprises a large open plan living / dining area with fully fitted kitchen, private balcony, cloakroom and an abundance of storage space. The upper level is comprised of 3 double bedrooms, with the master boasting a large fitted wardrobe area, two luxury bathrooms with marble finish and additional storage space. Benefits include on site gym, pool, cinema, business facilities & 24 hour concierge. The development is situated on the Strand, Westminster WC2, 0.2 miles from Temple station and 0.5 miles from Covent Garden.

Please visit jll.co.uk/fees for details of fees which may be payable when renting a property.

- 3 Bedrooms
- 2 Bathrooms
- Parking available
- 24 hour concierge
- On site gym, pool, cinema and business facilities
- 0.2 miles from Temple Station
- Approx. 1487 sq ft (138 sq m)
- Furnished
- EPC: B