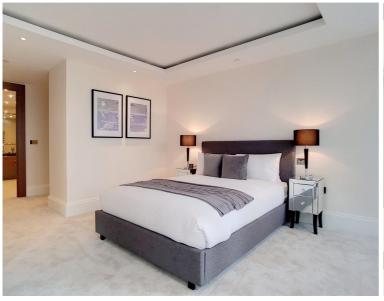

## Description

A rare opportunity to rent a 3 bedroom duplex apartment in 190 Strand.

This beautifully presented two story duplex apartment boasts approximately 1487 sq. ft of living space and is offered fully furnished. The lower level comprises a large open plan living / dining area with fully fitted kitchen, private balcony, cloakroom and an abundance of storage space. The upper level is comprised of 3 double bedrooms, with the master boasting a large fitted wardrobe area, two luxury bathrooms with marble finish and additional storage space. Benefits include on site gym, pool, cinema, business facilities & 24 hour concierge. The development is situated on the Strand, Westminster WC2, 0.2 miles from Temple station and 0.5 miles from Covent Garden.

Please visit jll.co.uk/fees for details of fees which may be payable when renting a property.

- 3 Bedrooms
- 2 Bathrooms
- Parking available
- 24 hour concierge
- On site gym, pool, cinema and business facilities
- 0.2 miles from Temple Station
- Approx. 1487 sq ft (138 sq m)
- Furnished
- EPC: B