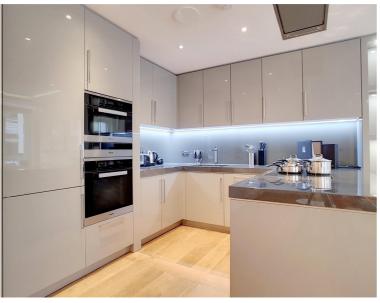

## Description

A rare opportunity to rent a 3 bedroom duplex apartment in 190 Strand.

This beautifully presented two story duplex apartment boasts approximately 1487 sq. ft of living space and is offered fully furnished. The lower level comprises a large open plan living / dining area with fully fitted kitchen, private balcony, cloakroom and an abundance of storage space. The upper level is comprised of 3 double bedrooms, with the master boasting a large fitted wardrobe area, two luxury bathrooms with marble finish and additional storage space. Benefits include on site gym, pool, cinema, business facilities & 24 hour concierge. The development is situated on the Strand, Westminster WC2, 0.2 miles from Temple station and 0.5 miles from Covent Garden.

Please visit jll.co.uk/fees for details of fees which may be payable when renting a property.

- 3 Bedrooms
- 2 Bathrooms
- Parking available
- 24 hour concierge
- On site gym, pool, cinema and business facilities
- 0.2 miles from Temple Station
- Approx. 1487 sq ft (138 sq m)
- Furnished
- EPC: B