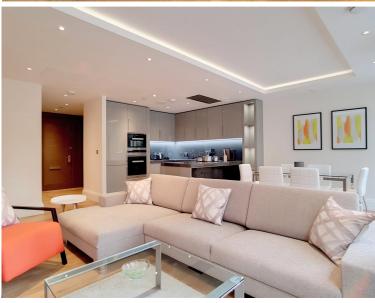

## Description

A rare opportunity to rent a 3 bedroom duplex apartment in 190 Strand.

This beautifully presented two story duplex apartment boasts approximately 1487 sq. ft of living space and is offered fully furnished. The lower level comprises a large open plan living / dining area with fully fitted kitchen, private balcony, cloakroom and an abundance of storage space. The upper level is comprised of 3 double bedrooms, with the master boasting a large fitted wardrobe area, two luxury bathrooms with marble finish and additional storage space. Benefits include on site gym, pool, cinema, business facilities & 24 hour concierge. The development is situated on the Strand, Westminster WC2, 0.2 miles from Temple station and 0.5 miles from Covent Garden.

Please visit jll.co.uk/fees for details of fees which may be payable when renting a property.

- 3 Bedrooms
- 2 Bathrooms
- Parking available
- 24 hour concierge
- On site gym, pool, cinema and business facilities
- 0.2 miles from Temple Station
- Approx. 1487 sq ft (138 sq m)
- Furnished
- EPC: B