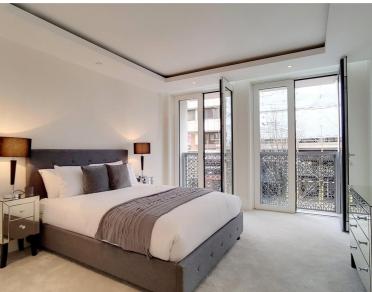

## Description

A rare opportunity to rent a 3 bedroom duplex apartment in 190 Strand.

This beautifully presented two story duplex apartment boasts approximately 1487 sq. ft of living space and is offered fully furnished. The lower level comprises a large open plan living / dining area with fully fitted kitchen, private balcony, cloakroom and an abundance of storage space. The upper level is comprised of 3 double bedrooms, with the master boasting a large fitted wardrobe area, two luxury bathrooms with marble finish and additional storage space. Benefits include on site gym, pool, cinema, business facilities & 24 hour concierge. The development is situated on the Strand, Westminster WC2, 0.2 miles from Temple station and 0.5 miles from Covent Garden.

Please visit jll.co.uk/fees for details of fees which may be payable when renting a property.

- 3 Bedrooms
- 2 Bathrooms
- Parking available
- 24 hour concierge
- On site gym, pool, cinema and business facilities
- 0.2 miles from Temple Station
- Approx. 1487 sq ft (138 sq m)
- Furnished
- EPC: B