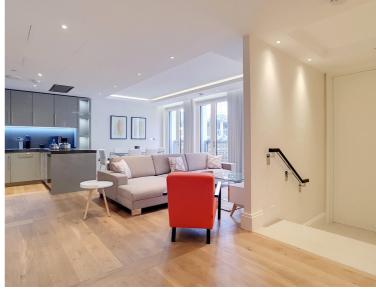

## Description

A rare opportunity to rent a 3 bedroom duplex apartment in 190 Strand.

This beautifully presented two story duplex apartment boasts approximately 1487 sq. ft of living space and is offered fully furnished. The lower level comprises a large open plan living / dining area with fully fitted kitchen, private balcony, cloakroom and an abundance of storage space. The upper level is comprised of 3 double bedrooms, with the master boasting a large fitted wardrobe area, two luxury bathrooms with marble finish and additional storage space. Benefits include on site gym, pool, cinema, business facilities & 24 hour concierge. The development is situated on the Strand, Westminster WC2, 0.2 miles from Temple station and 0.5 miles from Covent Garden.

Please visit jll.co.uk/fees for details of fees which may be payable when renting a property.

- 3 Bedrooms
- 2 Bathrooms
- Parking available
- 24 hour concierge
- On site gym, pool, cinema and business facilities
- 0.2 miles from Temple Station
- Approx. 1487 sq ft (138 sq m)
- Furnished
- EPC: B