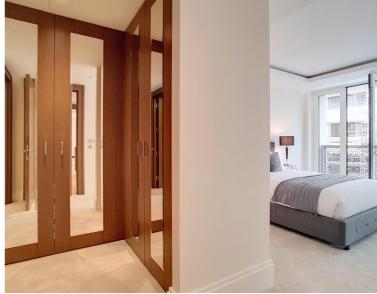

## Description

A rare opportunity to rent a 3 bedroom duplex apartment in 190 Strand.

This beautifully presented two story duplex apartment boasts approximately 1487 sq. ft of living space and is offered fully furnished. The lower level comprises a large open plan living / dining area with fully fitted kitchen, private balcony, cloakroom and an abundance of storage space. The upper level is comprised of 3 double bedrooms, with the master boasting a large fitted wardrobe area, two luxury bathrooms with marble finish and additional storage space. Benefits include on site gym, pool, cinema, business facilities & 24 hour concierge. The development is situated on the Strand, Westminster WC2, 0.2 miles from Temple station and 0.5 miles from Covent Garden.

Please visit jll.co.uk/fees for details of fees which may be payable when renting a property.

- 3 Bedrooms
- 2 Bathrooms
- Parking available
- 24 hour concierge
- On site gym, pool, cinema and business facilities
- 0.2 miles from Temple Station
- Approx. 1487 sq ft (138 sq m)
- Furnished
- EPC: B