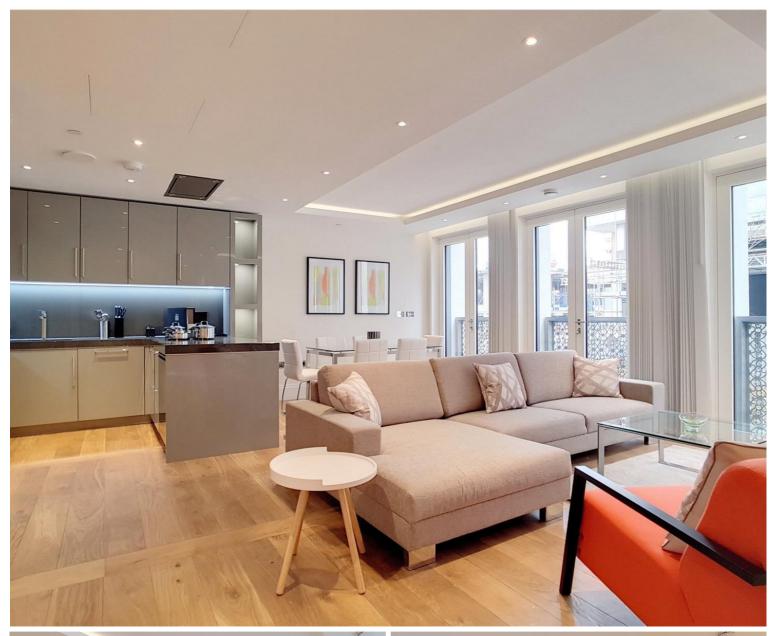

## Description

A rare opportunity to rent a 3 bedroom duplex apartment in 190 Strand.

This beautifully presented two story duplex apartment boasts approximately 1487 sq. ft of living space and is offered fully furnished. The lower level comprises a large open plan living / dining area with fully fitted kitchen, private balcony, cloakroom and an abundance of storage space. The upper level is comprised of 3 double bedrooms, with the master boasting a large fitted wardrobe area, two luxury bathrooms with marble finish and additional storage space. Benefits include on site gym, pool, cinema, business facilities & 24 hour concierge. The development is situated on the Strand, Westminster WC2, 0.2 miles from Temple station and 0.5 miles from Covent Garden.

Please visit jll.co.uk/fees for details of fees which may be payable when renting a property.

- 3 Bedrooms
- 2 Bathrooms
- Parking available
- 24 hour concierge
- On site gym, pool, cinema and business facilities
- 0.2 miles from Temple Station
- Approx. 1487 sq ft (138 sq m)
- Furnished
- EPC: B