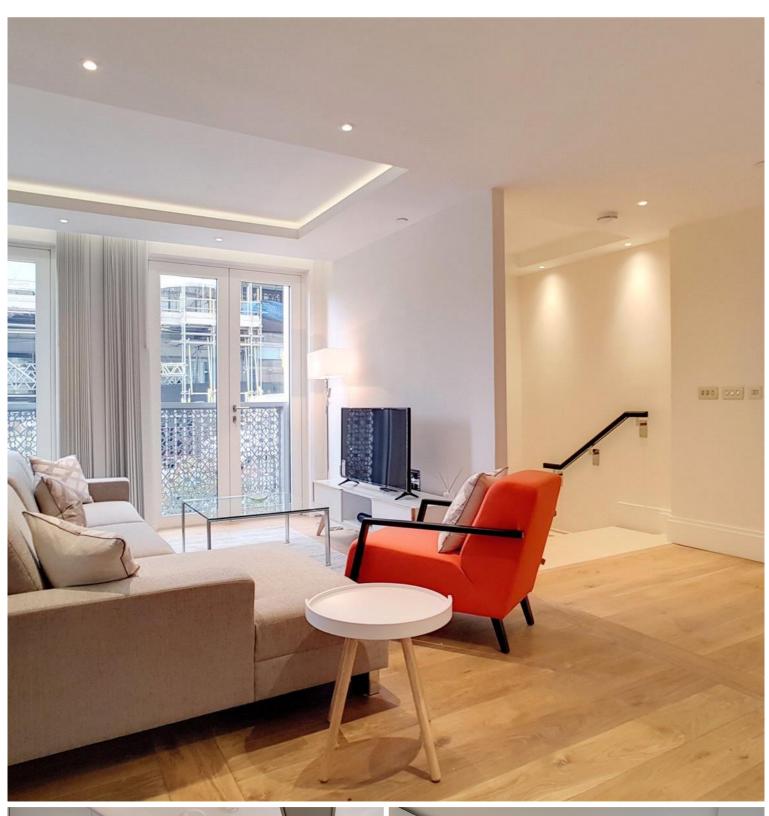

## Description

A rare opportunity to rent a 3 bedroom duplex apartment in 190 Strand.

This beautifully presented two story duplex apartment boasts approximately 1487 sq. ft of living space and is offered fully furnished. The lower level comprises a large open plan living / dining area with fully fitted kitchen, private balcony, cloakroom and an abundance of storage space. The upper level is comprised of 3 double bedrooms, with the master boasting a large fitted wardrobe area, two luxury bathrooms with marble finish and additional storage space. Benefits include on site gym, pool, cinema, business facilities & 24 hour concierge. The development is situated on the Strand, Westminster WC2, 0.2 miles from Temple station and 0.5 miles from Covent Garden.

Please visit jll.co.uk/fees for details of fees which may be payable when renting a property.

- 3 Bedrooms
- 2 Bathrooms
- Parking available
- 24 hour concierge
- On site gym, pool, cinema and business facilities
- 0.2 miles from Temple Station
- Approx. 1487 sq ft (138 sq m)
- Furnished
- EPC: B