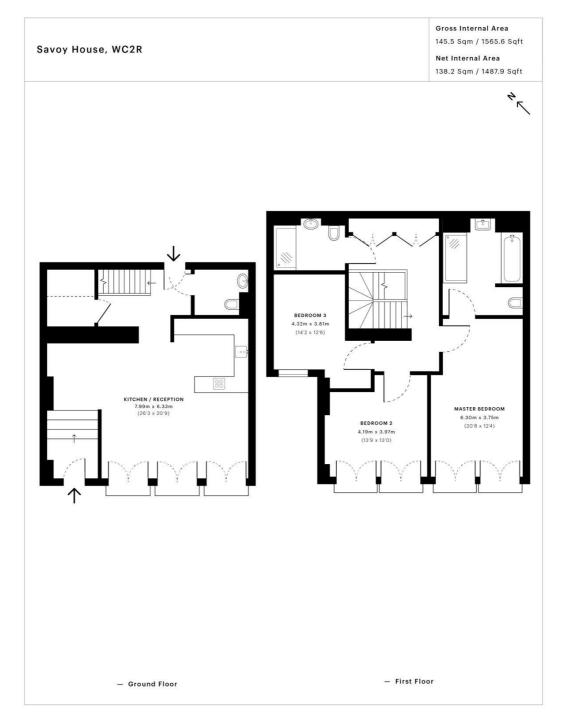

## Floorplan

1,487 sq ft | 138 sq m

This floor plan was captured for JLL, City Office on 20/03/2018. Architectural features to scale, derived from millions of laser scan points, accurate to +/- 3cm and produced in accordance with the Royal Institute of Chartered Surveyors Property Measurement standards. Gross Internal Area is measured from the internal faces of external walls and includes internal walls/obstructions. Net Internal Area excludes internal walls/obstructions. Please perform your own checks before relying on these figures in any transaction.