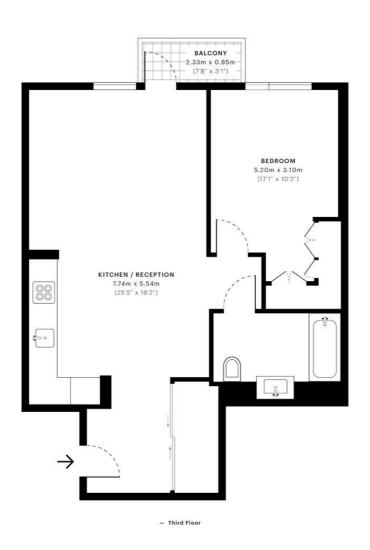

## Floorplan

659 sq ft | 61 sq m

## Milford House, WC2R

24,059,756

GROSS INTERNAL AREA 61.3 Sqm / 659.3 Sqft

61.3 Sqm / 659.3 Sqft

59.6 Sqm / 641.3 Sqft

Balconies, terraces, ve. o 2.2 Sqm / 24.0 Sqft

RESTRICTED HEAD HEIGHT Limited use area under 1.5m 0.0 Sqm / 0.0 Sqft