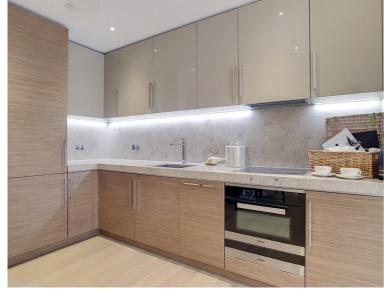

## Description

A stunning 1 bedroom apartment in the sought after 190 Strand, WC2.

Offering approximately 641 sq ft of living space, this spacious 1 bedroom apartment is situated on the 3rd floor, offered fully furnished and comprises a large reception area, contemporary open plan kitchen, double bedroom with large fitted wardrobes, contemporary bathroom with marble finish, wood flooring and excellent storage.

- 1 Bedroom
- 1 Bathroom
- 3rd Floor
- Balcony
- Open-plan kitchen
- 24 hour concierge
- On site leisure facilities
- 0.2 mile from Temple Station
- Approx. 659.3 sq ft (61.3 sq m)
- Furnished