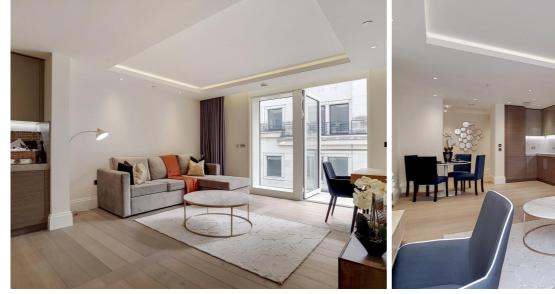

## Description

A stunning 1 bedroom apartment in the sought after 190 Strand, WC2.

Offering approximately 641 sq ft of living space, this spacious 1 bedroom apartment is situated on the 3rd floor, offered fully furnished and comprises a large reception area, contemporary open plan kitchen, double bedroom with large fitted wardrobes, contemporary bathroom with marble finish, wood flooring and excellent storage.

- 1 Bedroom
- 1 Bathroom
- 3rd Floor
- Balcony
- Open-plan kitchen
- 24 hour concierge
- On site leisure facilities
- 0.2 mile from Temple Station
- Approx. 659.3 sq ft (61.3 sq m)
- Furnished