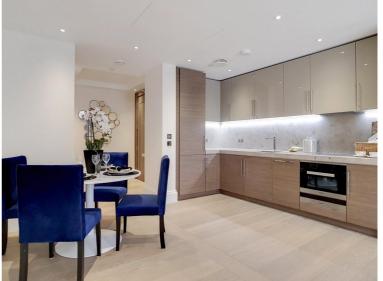

## Description

A stunning 1 bedroom apartment in the sought after 190 Strand, WC2.

Offering approximately 641 sq ft of living space, this spacious 1 bedroom apartment is situated on the 3rd floor, offered fully furnished and comprises a large reception area, contemporary open plan kitchen, double bedroom with large fitted wardrobes, contemporary bathroom with marble finish, wood flooring and excellent storage.

- 1 Bedroom
- 1 Bathroom
- 3rd Floor
- Balcony
- Open-plan kitchen
- 24 hour concierge
- On site leisure facilities
- 0.2 mile from Temple Station
- Approx. 659.3 sq ft (61.3 sq m)
- Furnished