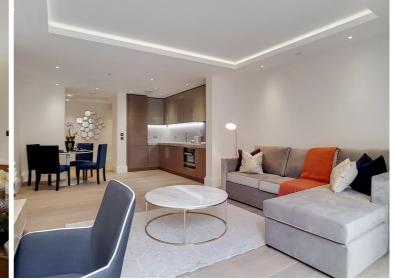

## Description

A stunning 1 bedroom apartment in the sought after 190 Strand, WC2.

Offering approximately 641 sq ft of living space, this spacious 1 bedroom apartment is situated on the 3rd floor, offered fully furnished and comprises a large reception area, contemporary open plan kitchen, double bedroom with large fitted wardrobes, contemporary bathroom with marble finish, wood flooring and excellent storage.

The development offers on site leisure facilities, including gymnasium, swimming pool, private cinema, business / conference facilities and 24 hour concierge. The development is situated on the world famous Strand, Westminster WC2, 0.2 miles from Temple station and 0.5 miles from Covent Garden.