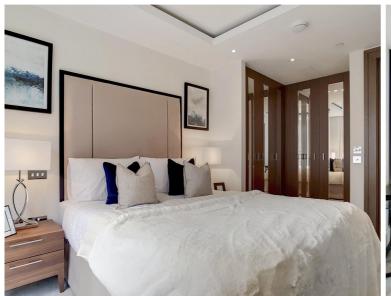

## Description

A stunning 1 bedroom apartment in the sought after 190 Strand, WC2.

Offering approximately 641 sq ft of living space, this spacious 1 bedroom apartment is situated on the 3rd floor, offered fully furnished and comprises a large reception area, contemporary open plan kitchen, double bedroom with large fitted wardrobes, contemporary bathroom with marble finish, wood flooring and excellent storage.

- 1 Bedroom
- 1 Bathroom
- 3rd Floor
- Balcony
- Open-plan kitchen
- 24 hour concierge
- On site leisure facilities
- 0.2 mile from Temple Station
- Approx. 659.3 sq ft (61.3 sq m)
- Furnished