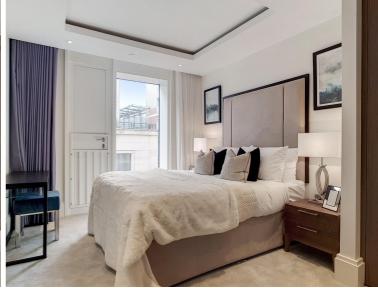

## Description

A stunning 1 bedroom apartment in the sought after 190 Strand, WC2.

Offering approximately 641 sq ft of living space, this spacious 1 bedroom apartment is situated on the 3rd floor, offered fully furnished and comprises a large reception area, contemporary open plan kitchen, double bedroom with large fitted wardrobes, contemporary bathroom with marble finish, wood flooring and excellent storage.

- 1 Bedroom
- 1 Bathroom
- 3rd Floor
- Balcony
- Open-plan kitchen
- 24 hour concierge
- On site leisure facilities
- 0.2 mile from Temple Station
- Approx. 659.3 sq ft (61.3 sq m)
- Furnished