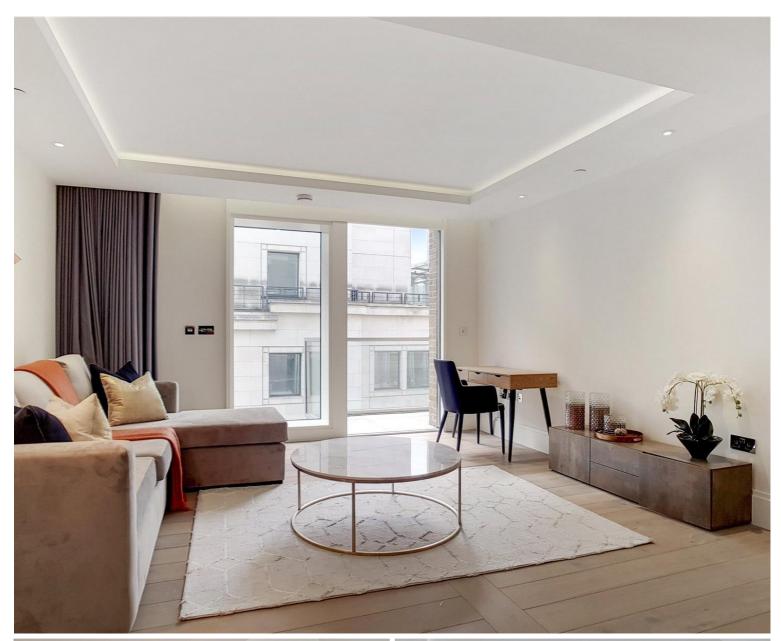

## Description

A stunning 1 bedroom apartment in the sought after 190 Strand, WC2.

Offering approximately 641 sq ft of living space, this spacious 1 bedroom apartment is situated on the 3rd floor, offered fully furnished and comprises a large reception area, contemporary open plan kitchen, double bedroom with large fitted wardrobes, contemporary bathroom with marble finish, wood flooring and excellent storage.

- 1 Bedroom
- 1 Bathroom
- 3rd Floor
- Balcony
- Open-plan kitchen
- 24 hour concierge
- On site leisure facilities
- 0.2 mile from Temple Station
- Approx. 659.3 sq ft (61.3 sq m)
- Furnished