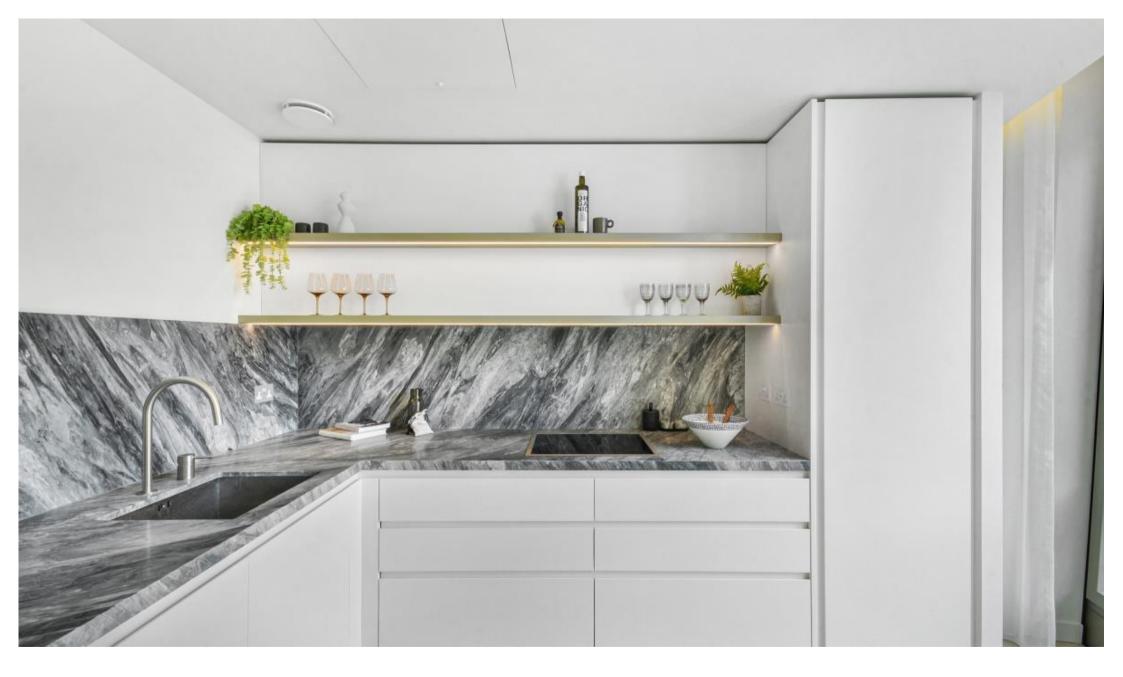

# **Description**

Please note that photos are for indicative purposes only.

This two bedroom apartment offers a contemporary interior living space which is flooded with natural light through the unique diamond window frame. The kitchen is designed with integrated Gaggenau and Miele appliances as well as Bardiglio Italian marble worktop finishes. The bathroom features an Italian marble finish, and Corian bath and basin. Additionally, there are communal gardens connecting each tower on the fourth floor that each resident has access to. The apartment can come on a furnished / unfurnished basis and will be professionally managed by JLL for the duration of any tenancy.

- 24-hour concierge
- Gym
- Pool/Sauna/Steam room
- Treatment rooms
- Italian marble countertop finishes
- Underfloor heating and comfort cooling