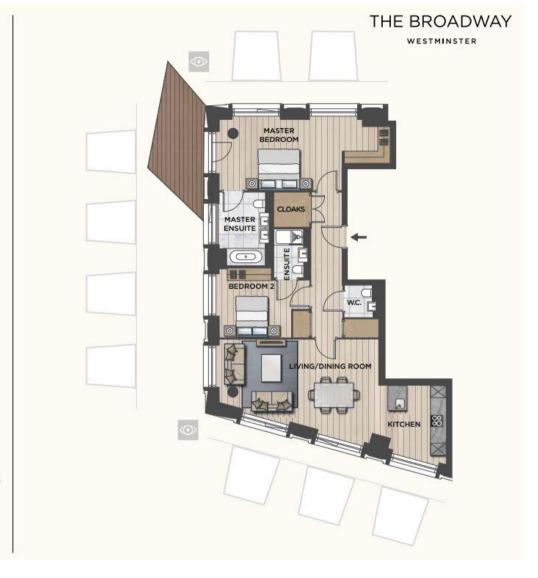

## SE 4.1

- 2 bedroom apartment
- 4th floor
- 119 sq.m / 1,281 sq.ft

LIVING/DINING/KITCHEN 11.5m x 5.1m MASTER BEDROOM 8.5m x 3.4m MASTER ENSUITE 3.6m x 2.4m BEDROOM 2 4.6m x 3.4m ENSUITE 2.4m x 1.4m BATHROOM 2.8m x 2.0m **CEILING HEIGHT** 2.7m

37' 10" x 16' 9" 27' 12" x 11' 4" 11' 9" x 7' 10" 14' 12" x 11' 2" 7' 10" x 4' 8"

DISCLAIMER: Not to scale. All areas are approximate only and you should check with your sales consultant regarding the floorplan and square footage.