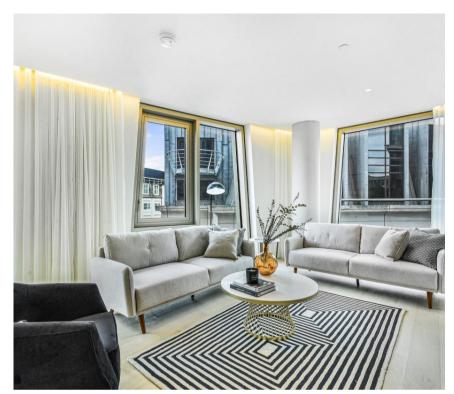

# **Description**

Please note that photos are for indicative purposes only.

This two bedroom apartment offers a contemporary interior living space which is flooded with natural light through the unique diamond window frame. The kitchen is designed with integrated Gaggenau and Miele appliances as well as Bardiglio Italian marble worktop finishes. The bathroom features an Italian marble finish, and Corian bath and basin. Additionally, there are communal gardens connecting each tower on the fourth floor that each resident has access to. The apartment can come on a furnished / unfurnished basis and will be professionally managed by JLL for the duration of any tenancy.