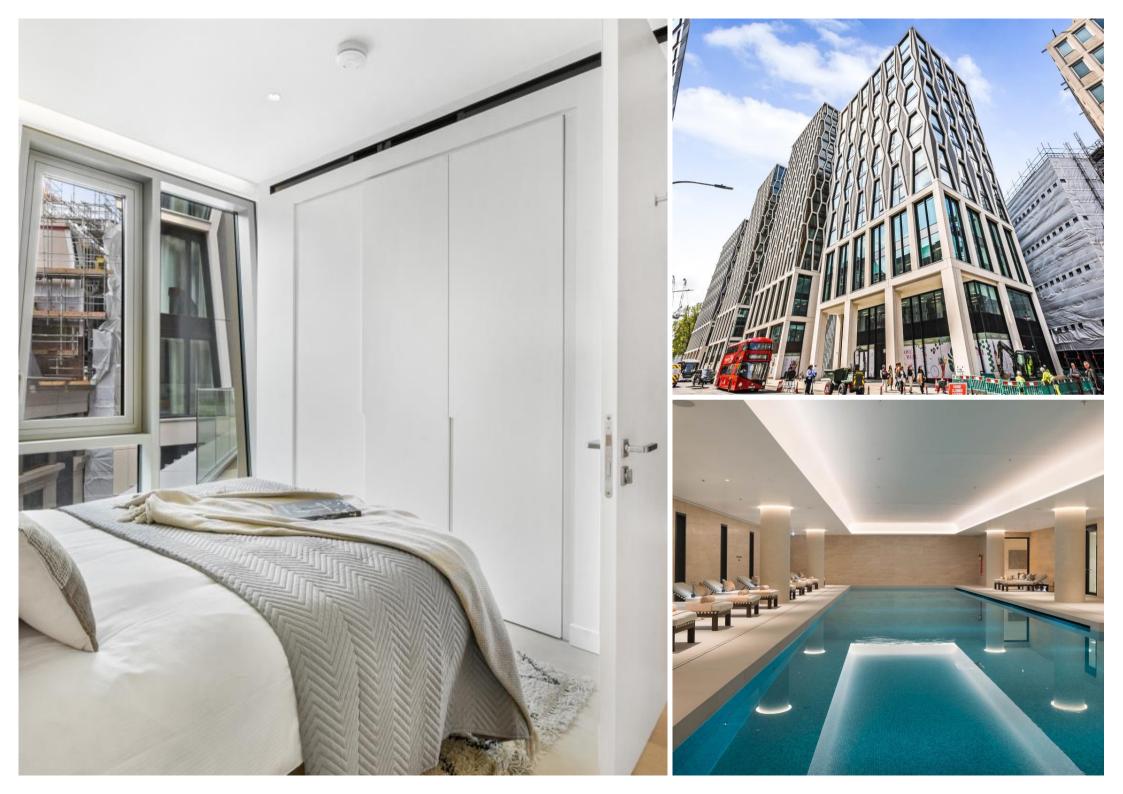

# **Description**

Please note that photos are for indicative purposes only.

This two bedroom apartment offers a contemporary interior living space which is flooded with natural light through the unique diamond window frame. The kitchen is designed with integrated Gaggenau and Miele appliances as well as Bardiglio Italian marble worktop finishes. The bathroom features an Italian marble finish, and Corian bath and basin. Additionally, there are communal gardens connecting each tower on the fourth floor that each resident has access to. The apartment can come on a furnished / unfurnished basis and will be professionally managed by JLL for the duration of any tenancy.

The development benefits from a number of resident facilities as well as a spa which offers two wellness and treatment rooms, a 25m heated indoor pool, a vitality pool, steam room, sauna, gym, personal training studio and changing facilities. Underground parking is available for select apartments by separate negotiation.