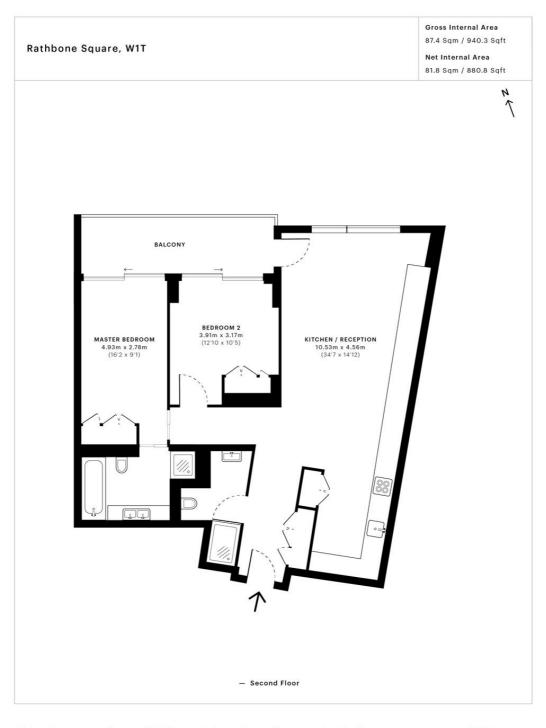

- 2 Double bedrooms
- 1 Bathroom (en suite)
- 1 Shower room
- Reception room
- Open plan kitchen
- Second floor
- Terrace
- Lift
- 24 Hour concierge
- Use of leisure facilities

940 sq ft | 87 sq m

Floorplan

This floor plan was captured for JLL, Knightsbridge on 28/02/2018. Architectural features to scale, derived from millions of laser scan points, accurate to +/- 3cm and produced in accordance with the Royal Institute of Chartered Surveyors Property Measurement standards. Gross Internal Area is measured from the internal faces of external walls and includes internal walls/obstructions. Net Internal Area excludes internal walls/obstructions. Please perform your own checks before relying on these figures in any transaction.