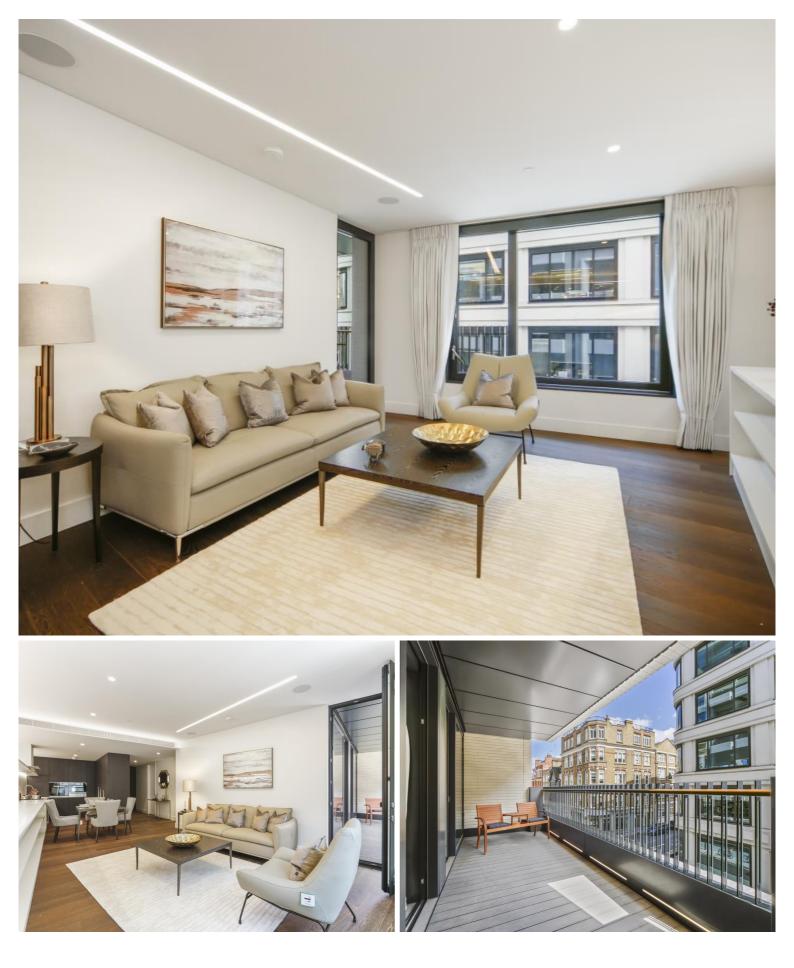

## Description

A brand new and stunning apartment located in Great Portland Estates' new development. The property comprises master bedroom with en suite bathroom, second double bedroom, one shower room, reception room and a fully fitted, open plan kitchen and balcony. Residents will benefit from access to a 24 hour concierge, beautiful gardens, residents' lounge, wine storage and tasting room, screening room, gymnasium, swimming pool, sauna and steam room. Rathbone Square has been designed to offer a tranquil environment, whilst being ideally located moments from Oxford Street. Situated in the heart of London's West End, ideal for transport links in and around London, with The City and West London being just 10 minutes away via the underground.

- 2 Double bedrooms
- 1 Bathroom (en suite)
- 1 Shower room
- Reception room
- Open plan kitchen
- Second floor
- Terrace
- Lift
- 24 Hour concierge
- Use of leisure facilities

940 sq ft | 87 sq m

Floorplan