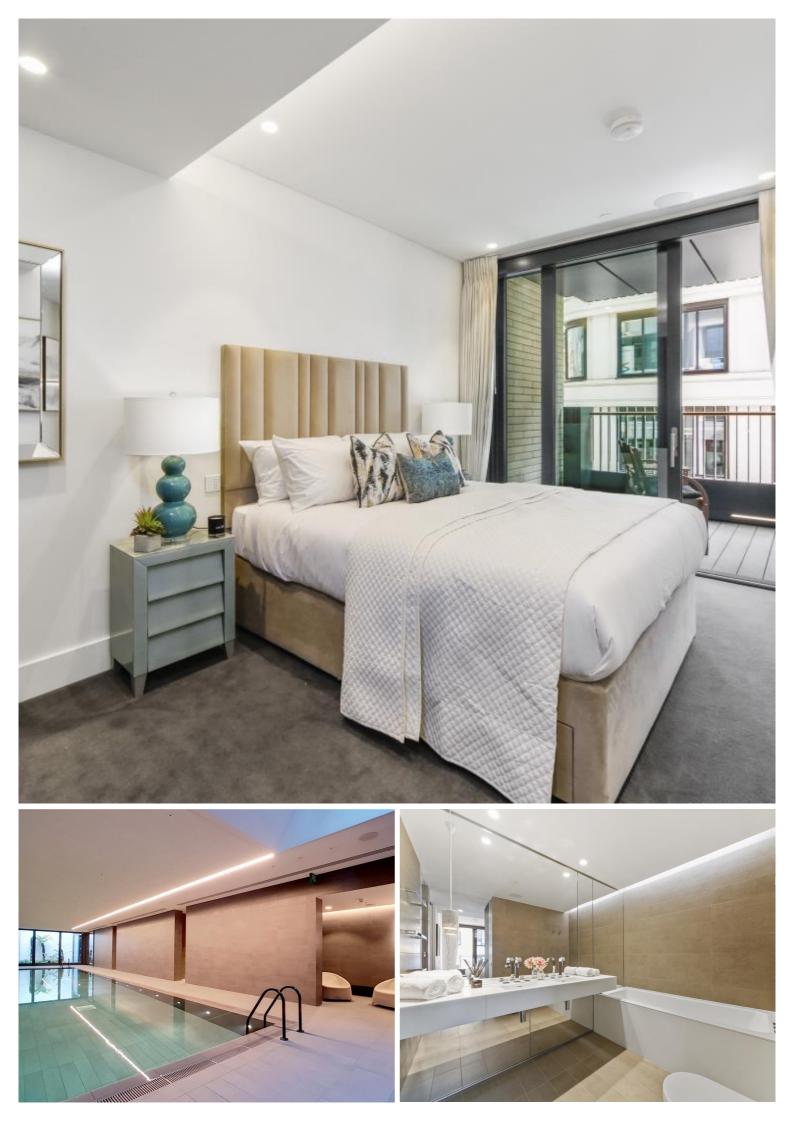

## Description

A brand new and stunning apartment located in Great Portland Estates' new development. The property comprises master bedroom with en suite bathroom, second double bedroom, one shower room, reception room and a fully fitted, open plan kitchen and balcony. Residents will benefit from access to a 24 hour concierge, beautiful gardens, residents' lounge, wine storage and tasting room, screening room, gymnasium, swimming pool, sauna and steam room. Rathbone Square has been designed to offer a tranquil environment, whilst being ideally located moments from Oxford Street. Situated in the heart of London's West End, ideal for transport links in and around London, with The City and West London being just 10 minutes away via the underground.

- 2 Double bedrooms
- 1 Bathroom (en suite)
- 1 Shower room
- Reception room
- Open plan kitchen
- Second floor
- Terrace
- Lift
- 24 Hour concierge
- Use of leisure facilities

940 sq ft | 87 sq m

Floorplan