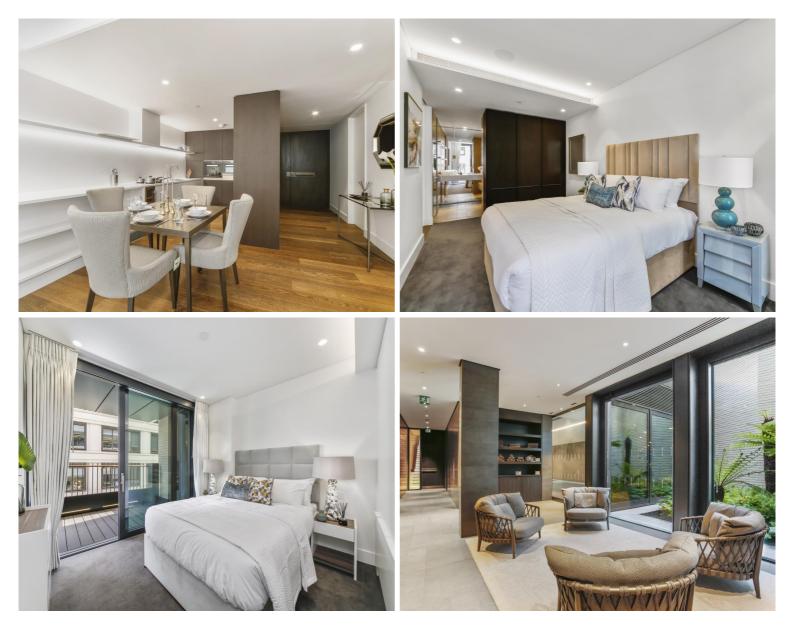

## Description

A brand new and stunning apartment located in Great Portland Estates' new development. The property comprises master bedroom with en suite bathroom, second double bedroom, one shower room, reception room and a fully fitted, open plan kitchen and balcony. Residents will benefit from access to a 24 hour concierge, beautiful gardens, residents' lounge, wine storage and tasting room, screening room, gymnasium, swimming pool, sauna and steam room. Rathbone Square has been designed to offer a tranquil environment, whilst being ideally located moments from Oxford Street. Situated in the heart of London's West End, ideal for transport links in and around London, with The City and West London being just 10 minutes away via the underground.

- 2 Double bedrooms
- 1 Bathroom (en suite)
- 1 Shower room
- Reception room
- Open plan kitchen
- Second floor
- Terrace
- Lift
- 24 Hour concierge
- Use of leisure facilities

940 sq ft | 87 sq m

Floorplan