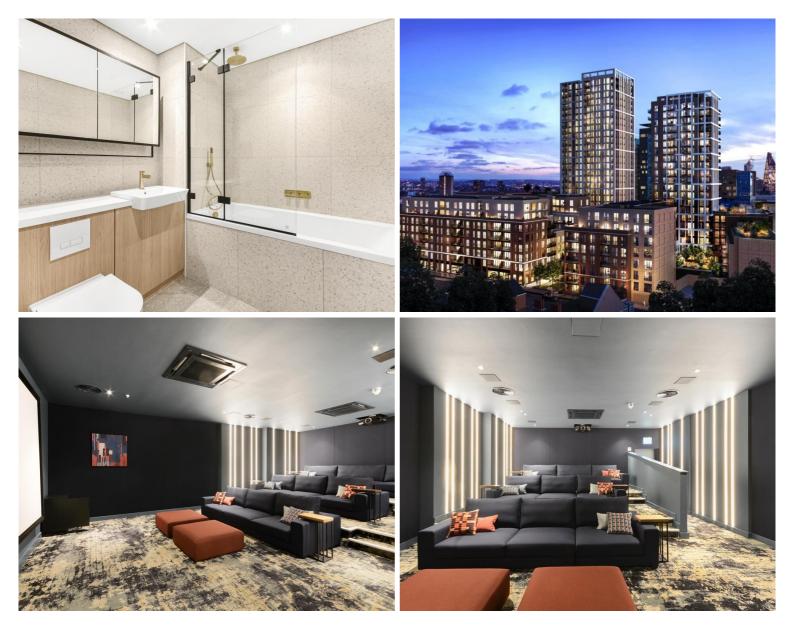

The Silk District is a brand new development from Mount Anvil and offers residents fantastic amenities which include 24 hour concierge, on site gym, cinema room, rooftop gardens and resident's lounge. The development is within easy reach of the City of London and in the heart of the Whitechapel regeneration area, approximately 0.3 miles from Whitechapel Underground / Crossrail station.

- 1 Bedroom
- 1 Bathroom
- 24 Hour concierge
- Residents gym
- Residents cinema
- Residents lounge
- Furnished
- 0.3 miles from Whitechapel Underground / Crossrail station
- Approx. 535 sq ft.
- EPC: B