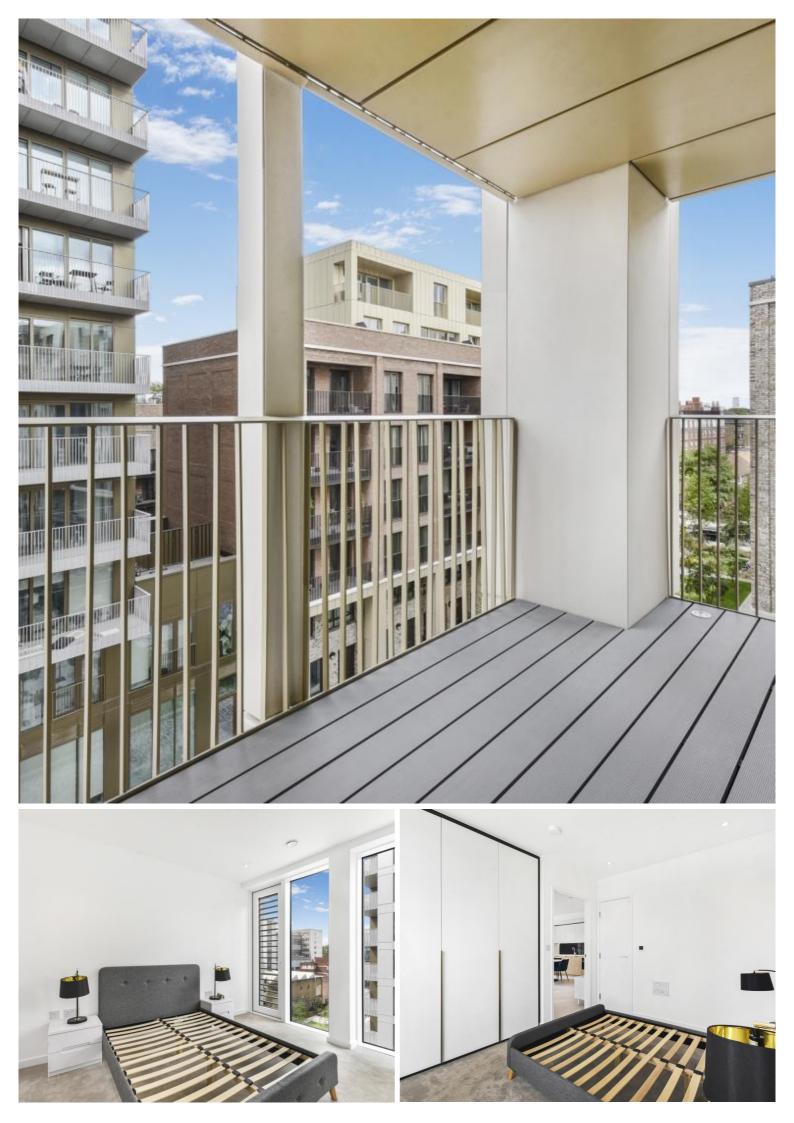

## Description

JLL are delighted to present a brand new one bedroom apartment in the final phase of Silk District, E1, conveniently located for access to the City of London.

Offering great living space and boasting 539sq ft. Offered fully furnished, the apartment will comprise an open plan living room and integrated kitchen, large double bedroom with large fitted wardrobes, bathrooms with porcelain finish, tiled flooring throughout good storage space.

- 1 Bedroom
- 1 Bathroom
- 24 Hour concierge
- Residents gym
- Residents cinema
- Residents lounge
- Furnished
- 0.3 miles from Whitechapel Underground / Crossrail station
- Approx. 535 sq ft.
- EPC: B