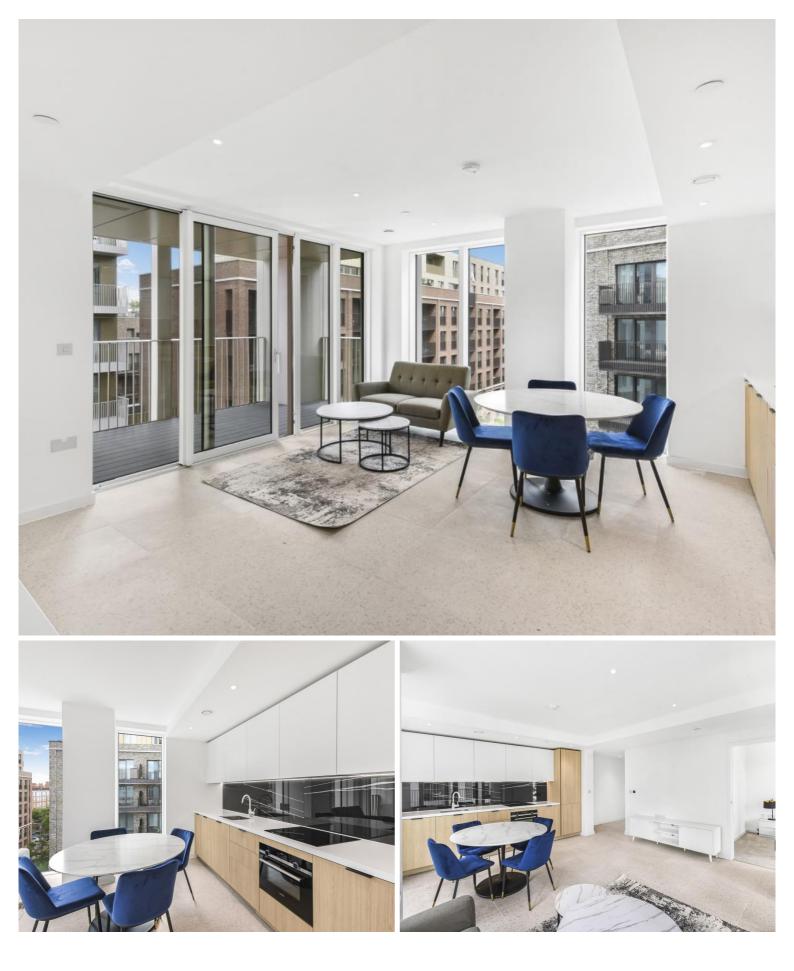

## Description

JLL are delighted to present a brand new one bedroom apartment in the final phase of Silk District, E1, conveniently located for access to the City of London.

Offering great living space and boasting 539sq ft. Offered fully furnished, the apartment will comprise an open plan living room and integrated kitchen, large double bedroom with large fitted wardrobes, bathrooms with porcelain finish, tiled flooring throughout good storage space.

The Silk District is a brand new development from Mount Anvil and offers residents fantastic amenities which include 24 hour concierge, on site gym, cinema room, rooftop gardens and resident's lounge. The development is within easy reach of the City of London and in the heart of the Whitechapel regeneration area, approximately 0.3 miles from Whitechapel Underground / Crossrail station.

- 1 Bedroom
- 1 Bathroom
- 24 Hour concierge
- Residents gym
- Residents cinema
- Residents lounge
- Furnished
- 0.3 miles from Whitechapel Underground / Crossrail station
- Approx. 535 sq ft.
- EPC: B