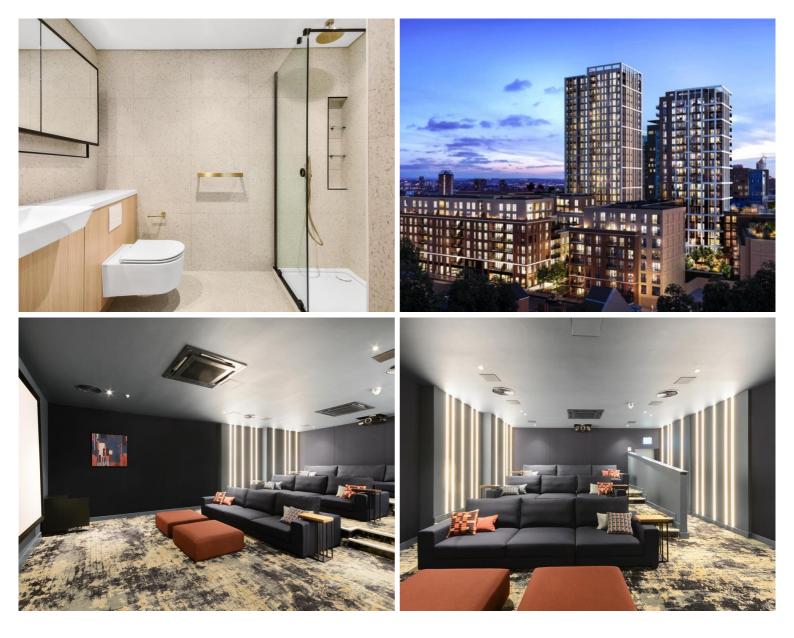

The Silk District is a brand new development from Mount Anvil and offers residents fantastic amenities which include 24 hour concierge, on site gym, cinema room, rooftop gardens and resident's lounge. The development is within easy reach of the City of London and in the heart of the Whitechapel regeneration area, approximately 0.3 miles from Whitechapel Underground / Crossrail station.

- Studio apartment
- Bathroom with porcelain finish
- Large fitted wardrobes
- Private balcony
- 24-hour concierge
- On-site amenities including gym, cinema, rooftop garden & residents lounge
- 0.3 miles from Whitechapel Underground & Crossrail Station
- Approx 423 sq ft.
- Fully furnished
- EPC: B