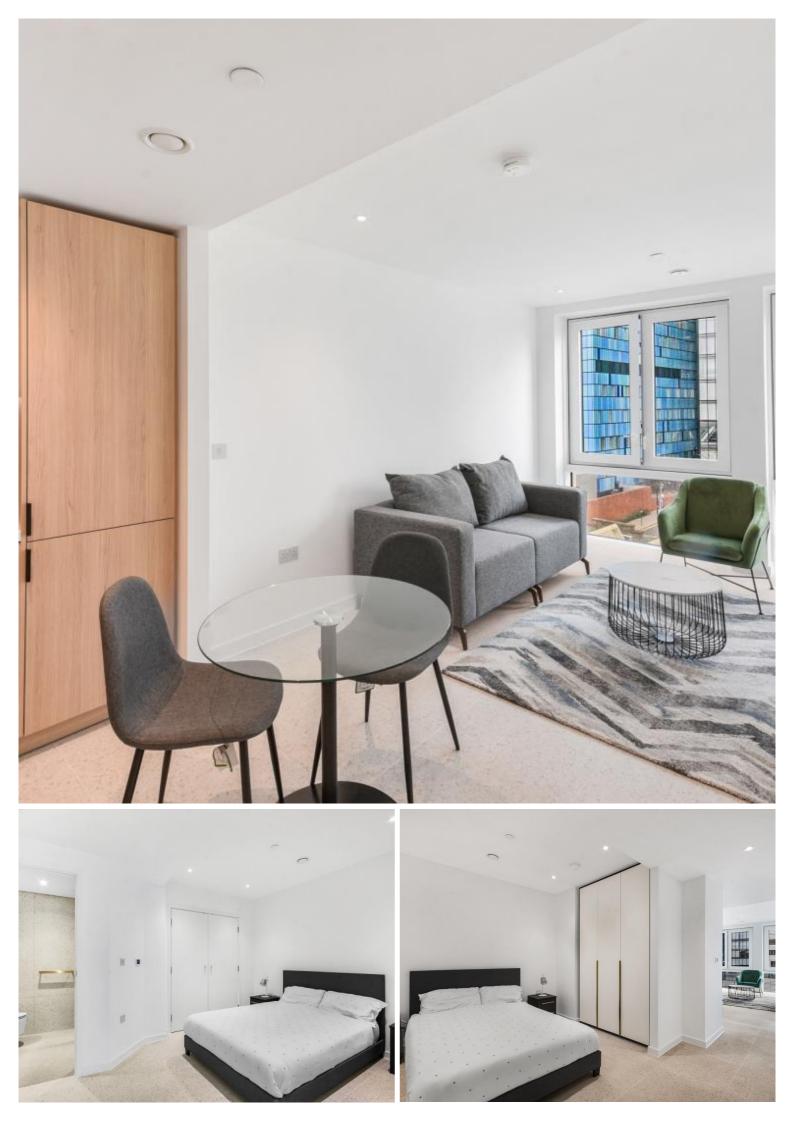

## Description

JLL are delighted to present a brand new studio apartment in the final phase of Silk District, E1, conveniently located for access to the City of London.

Offering great living space and boasting 423sq ft. Offered fully furnished, the apartment will comprise an open plan living room and integrated kitchen, partitioned sleeping area with large fitted wardrobes, bathrooms with porcelain finish, tiled flooring throughout good storage space.

- Studio apartment
- Bathroom with porcelain finish
- Large fitted wardrobes
- Private balcony
- 24-hour concierge
- On-site amenities including gym, cinema, rooftop garden & residents lounge
- 0.3 miles from Whitechapel Underground & Crossrail Station
- Approx 423 sq ft.
- Fully furnished
- EPC: B