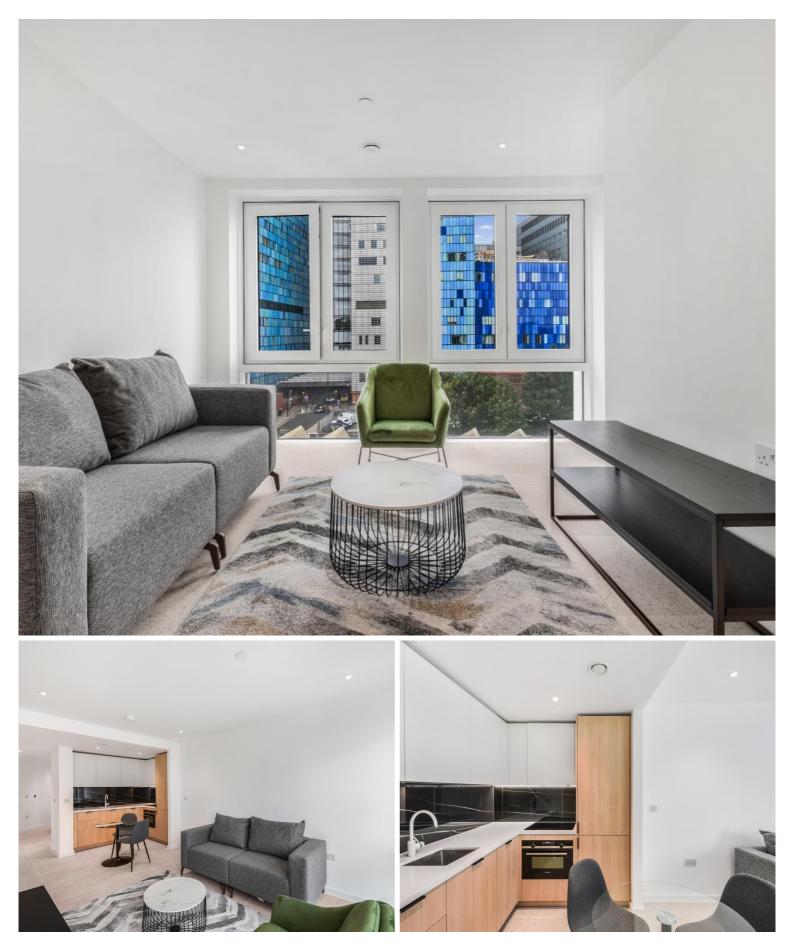

## Description

JLL are delighted to present a brand new studio apartment in the final phase of Silk District, E1, conveniently located for access to the City of London.

Offering great living space and boasting 423sq ft. Offered fully furnished, the apartment will comprise an open plan living room and integrated kitchen, partitioned sleeping area with large fitted wardrobes, bathrooms with porcelain finish, tiled flooring throughout good storage space.

- Studio apartment
- Bathroom with porcelain finish
- Large fitted wardrobes
- Private balcony
- 24-hour concierge
- On-site amenities including gym, cinema, rooftop garden & residents lounge
- 0.3 miles from Whitechapel Underground & Crossrail Station
- Approx 423 sq ft.
- Fully furnished
- EPC: B