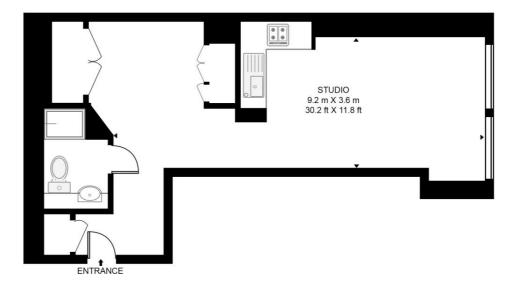

## THE BOUCHON, SILK DISTRICT

APPROXIMATE GROSS INTERNAL FLOOR AREA 424 SQ.FT (39.4 SQ.M)

## FIFTH FLOOR

This floor plan has been defined by the RICS Code of Measurement. This floor plan and all others are for approximate representative purposes only and upon usage is agreed to as such by the client. WWW: hdvirtualart.com | TEL: 0203.974.1567 | EMAIL: info@hdvirtualart.com