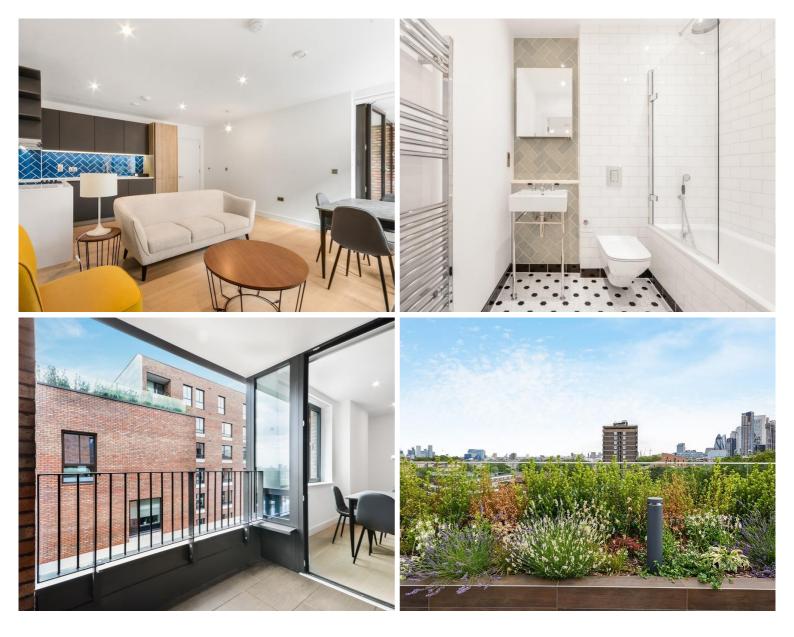

## Description

A fully furnished 1 bedroom apartment situated in Rosewood Building, Shoreditch Exchange, E2. The development boasts 24 hour concierge, on site gym, cinema and resident's lounge.

Situated on the 5th floor and offered on a fully furnished basis, this stunning apartment comprises a double bedroom with fitted wardrobes, spacious open plan living area with private balcony, views towards the City of London, fully fitted kitchen with integrated Siemens appliances, contemporary bathroom, wood flooring and excellent storage space.

Shoreditch Exchange has fantastic amenities which include 24 hour concierge, on site gymnasium and private cinema, along with a rooftop terrace. The development is moments from Hoxton station (0.1 mile), well situated for the City of London and in the heart of Shoreditch.

- 1 Bedroom
- 1 Bathroom
- 5th Floor
- Balcony
- Views towards the City of London
- On-site gymnasium
- 24 hour concierge
- 0.1 miles from Hoxton Station
- Approx. 615 sq ft (57.1 sq m)
- EPC: B