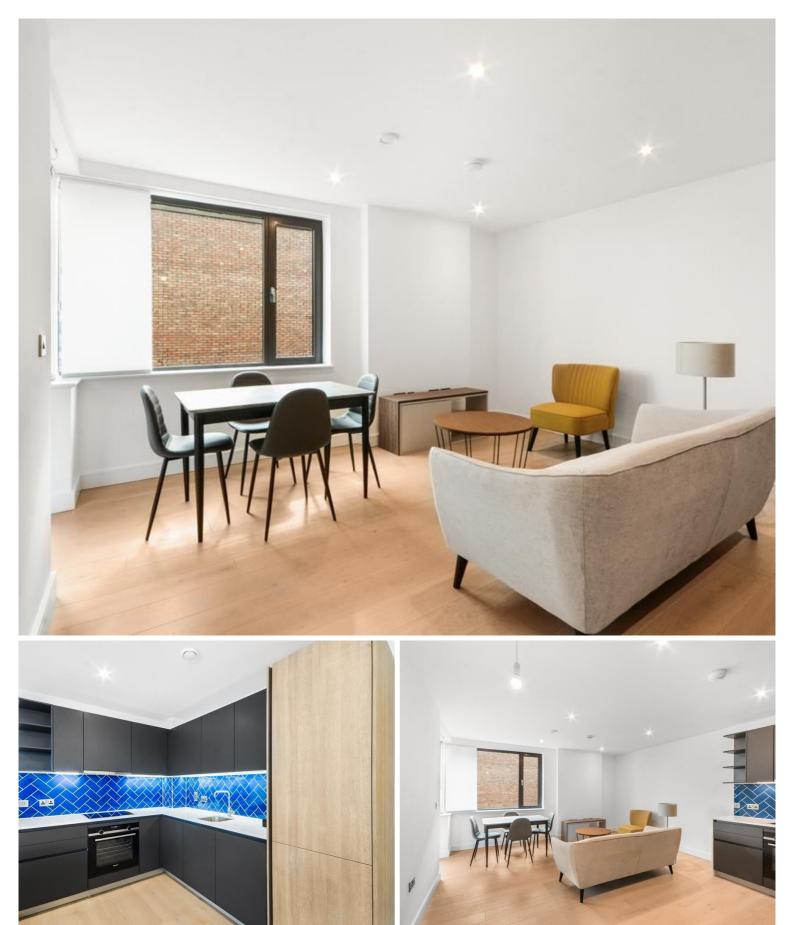

## Description

A fully furnished 1 bedroom apartment situated in Rosewood Building, Shoreditch Exchange, E2. The development boasts 24 hour concierge, on site gym, cinema and resident's lounge.

Situated on the 5th floor and offered on a fully furnished basis, this stunning apartment comprises a double bedroom with fitted wardrobes, spacious open plan living area with private balcony, views towards the City of London, fully fitted kitchen with integrated Siemens appliances, contemporary bathroom, wood flooring and excellent storage space.

Shoreditch Exchange has fantastic amenities which include 24 hour concierge, on site gymnasium and private cinema, along with a rooftop terrace. The development is moments from Hoxton station (0.1 mile), well situated for the City of London and in the heart of Shoreditch.

- 1 Bedroom
- 1 Bathroom
- 5th Floor
- Balcony
- Views towards the City of London
- On-site gymnasium
- 24 hour concierge
- 0.1 miles from Hoxton Station
- Approx. 615 sq ft (57.1 sq m)
- EPC: B