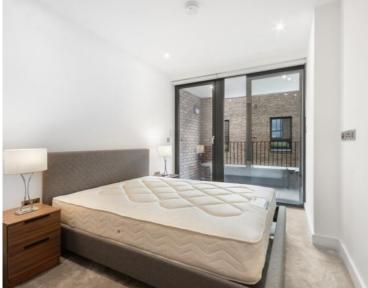

## Description

A fully furnished 1 bedroom apartment situated in Rosewood Building, Shoreditch Exchange, E2. The development boasts 24 hour concierge, on site gym, cinema and resident's lounge.

Situated on the 5th floor and offered on a fully furnished basis, this stunning apartment comprises a double bedroom with fitted wardrobes, spacious open plan living area with private balcony, views towards the City of London, fully fitted kitchen with integrated Siemens appliances, contemporary bathroom, wood flooring and excellent storage space.

- 1 Bedroom
- 1 Bathroom
- 5th Floor
- Balcony
- Views towards the City of London
- On-site gymnasium
- 24 hour concierge
- 0.1 miles from Hoxton Station
- Approx. 615 sq ft (57.1 sq m)
- EPC: B