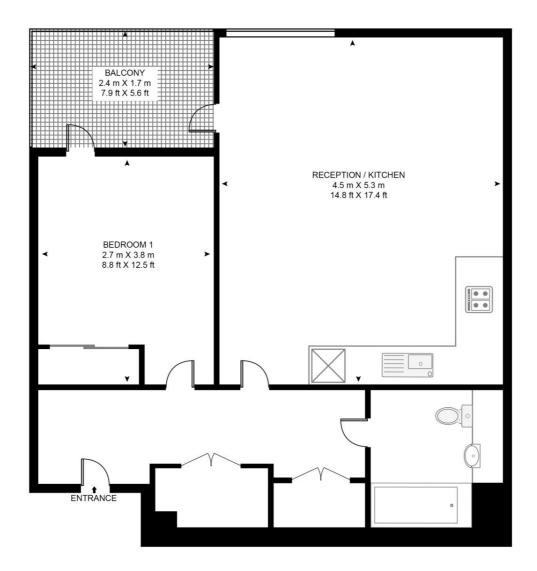

- 1 Bedroom
- 1 Bathroom
- 5th Floor
- Balcony
- Views towards the City of London
- On-site gymnasium
- 24 hour concierge
- 0.1 miles from Hoxton Station
- Approx. 615 sq ft (57.1 sq m)
- EPC: B

## ROSEWOOD BUILDING. SHOREDITCH EXCHANGE

APPROXIMATE GROSS INTERNAL FLOOR AREA 540 SQ.FT (50.2 SQ.M)

## FIFTH FLOOR

HDVA

This floor plan has been defined by the RICS Code of Measurement. This floor plan and all others are for approximate representative purposes only and upon usage is agreed to as such by the client. WWW: hdvirtualart.com | TEL: 0203.974.1567 | EMAIL: info@hdvirtualart.com