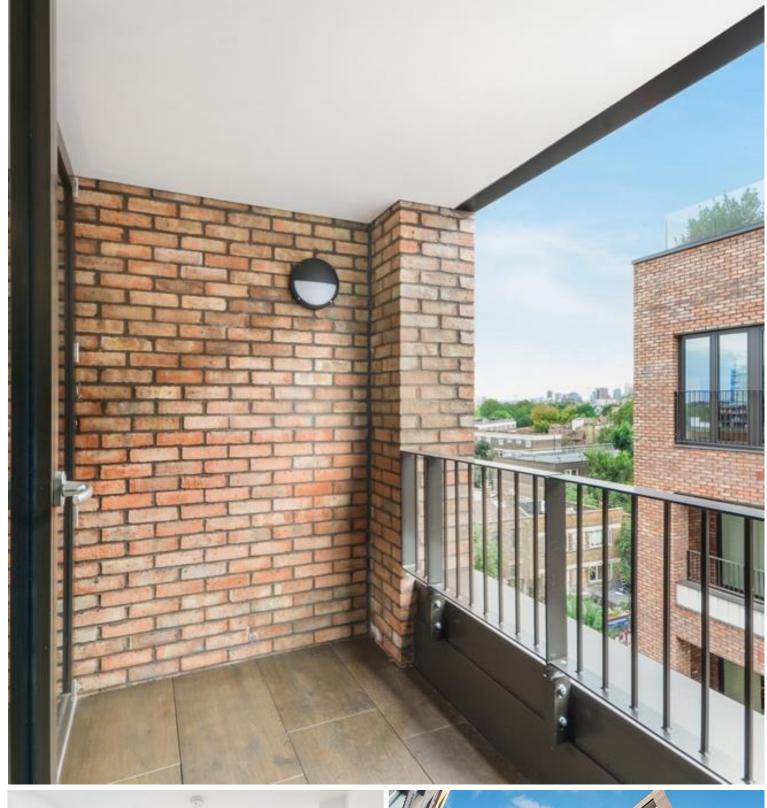

## Description

A fully furnished 1 bedroom apartment situated in Rosewood Building, Shoreditch Exchange, E2. The development boasts 24 hour concierge, on site gym, cinema and resident's lounge.

Situated on the 5th floor and offered on a fully furnished basis, this stunning apartment comprises a double bedroom with fitted wardrobes, spacious open plan living area with private balcony, views towards the City of London, fully fitted kitchen with integrated Siemens appliances, contemporary bathroom, wood flooring and excellent storage space.

- 1 Bedroom
- 1 Bathroom
- 5th Floor
- Balcony
- Views towards the City of London
- On-site gymnasium
- 24 hour concierge
- 0.1 miles from Hoxton Station
- Approx. 615 sq ft (57.1 sq m)
- EPC: B