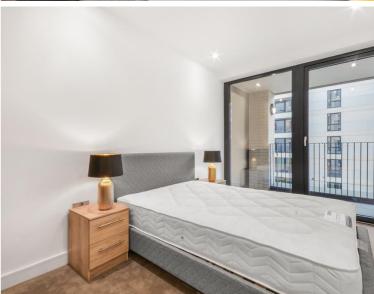

### Description

A luxury 2 bedroom, 2 bathroom apartment in Rosewood Building, Shoreditch Exchange, a development by Regal Homes.

Situated on the 3rd floor, this spacious 2 bedroom apartment comprises 2 double bedrooms with fitted wardrobes to each bedroom, large open plan living area with large balcony, fully fitted kitchen with integrated Siemens appliances, two luxury bathrooms, wood flooring and excellent storage space.

- 2 Bedrooms
- 1 Bathroom
- 3rd Floor
- Balcony
- 24 hour concierge
- On-site leisure facilities including gym, cinema and roof-terrace
- 0.1 miles from Hoxton Station
- Approx. 645 sq ft (60 sq m)
- Furnished
- EPC: B