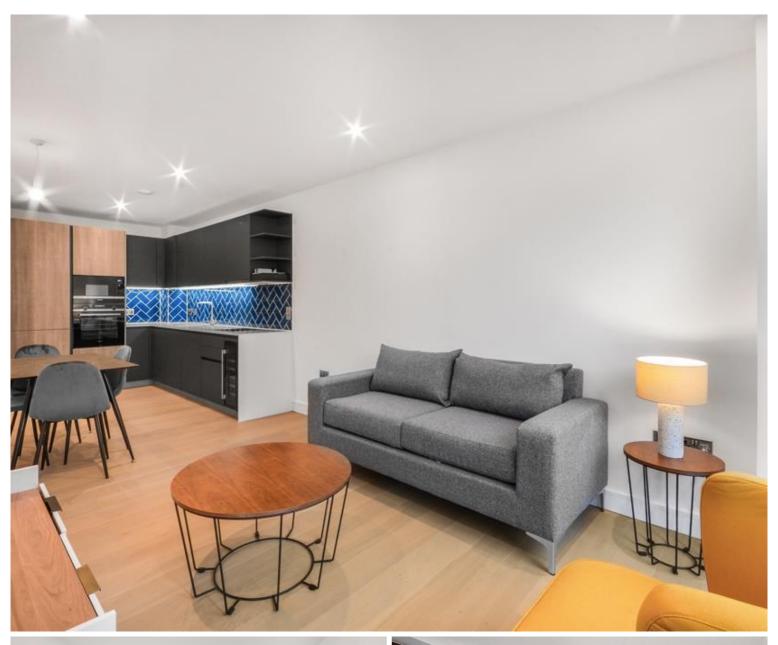

### Description

A luxury 2 bedroom, 2 bathroom apartment in Rosewood Building, Shoreditch Exchange, a development by Regal Homes.

Situated on the 3rd floor, this spacious 2 bedroom apartment comprises 2 double bedrooms with fitted wardrobes to each bedroom, large open plan living area with large balcony, fully fitted kitchen with integrated Siemens appliances, two luxury bathrooms, wood flooring and excellent storage space.

Shoreditch Exchange is well situated for the City of London, and is in the heart of the ever popular and vibrant Shoreditch. The development is moments from Hoxton station (0.1 mile), well situated for the City of London and in the heart of Shoreditch. Other benefits include 24 hour concierge, on site gymnasium and private cinema, along with a rooftop terrace.

- 2 Bedrooms
- 1 Bathroom
- 3rd Floor
- Balcony
- 24 hour concierge
- On-site leisure facilities including gym, cinema and roof-terrace
- 0.1 miles from Hoxton Station
- Approx. 645 sq ft (60 sq m)
- Furnished
- EPC: B