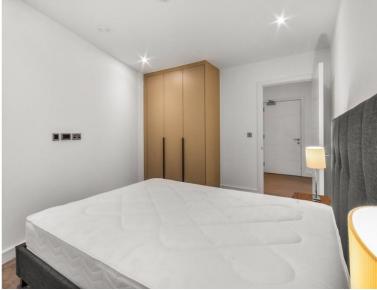

### Description

A luxury 2 bedroom, 2 bathroom apartment in Rosewood Building, Shoreditch Exchange, a development by Regal Homes.

Situated on the 3rd floor, this spacious 2 bedroom apartment comprises 2 double bedrooms with fitted wardrobes to each bedroom, large open plan living area with large balcony, fully fitted kitchen with integrated Siemens appliances, two luxury bathrooms, wood flooring and excellent storage space.

- 2 Bedrooms
- 1 Bathroom
- 3rd Floor
- Balcony
- 24 hour concierge
- On-site leisure facilities including gym, cinema and roof-terrace
- 0.1 miles from Hoxton Station
- Approx. 645 sq ft (60 sq m)
- Furnished
- EPC: B