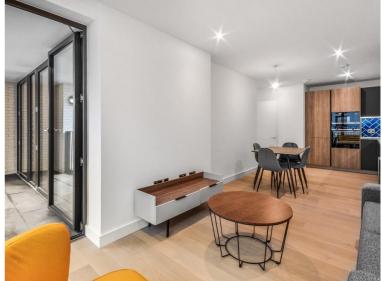

### Description

A luxury 2 bedroom, 2 bathroom apartment in Rosewood Building, Shoreditch Exchange, a development by Regal Homes.

Situated on the 3rd floor, this spacious 2 bedroom apartment comprises 2 double bedrooms with fitted wardrobes to each bedroom, large open plan living area with large balcony, fully fitted kitchen with integrated Siemens appliances, two luxury bathrooms, wood flooring and excellent storage space.

Shoreditch Exchange is well situated for the City of London, and is in the heart of the ever popular and vibrant Shoreditch. The development is moments from Hoxton station (0.1 mile), well situated for the City of London and in the heart of Shoreditch. Other benefits include 24 hour concierge, on site gymnasium and private cinema, along with a rooftop terrace.

- 2 Bedrooms
- 1 Bathroom
- 3rd Floor
- Balcony
- 24 hour concierge
- On-site leisure facilities including gym, cinema and roof-terrace
- 0.1 miles from Hoxton Station
- Approx. 645 sq ft (60 sq m)
- Furnished
- EPC: B