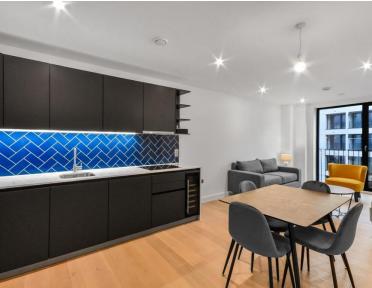

### Description

A luxury 2 bedroom, 2 bathroom apartment in Rosewood Building, Shoreditch Exchange, a development by Regal Homes.

Situated on the 3rd floor, this spacious 2 bedroom apartment comprises 2 double bedrooms with fitted wardrobes to each bedroom, large open plan living area with large balcony, fully fitted kitchen with integrated Siemens appliances, two luxury bathrooms, wood flooring and excellent storage space.

Shoreditch Exchange is well situated for the City of London, and is in the heart of the ever popular and vibrant Shoreditch. The development is moments from Hoxton station (0.1 mile), well situated for the City of London and in the heart of Shoreditch. Other benefits include 24 hour concierge, on site gymnasium and private cinema, along with a rooftop terrace.

- 2 Bedrooms
- 1 Bathroom
- 3rd Floor
- Balcony
- 24 hour concierge
- On-site leisure facilities including gym, cinema and roof-terrace
- 0.1 miles from Hoxton Station
- Approx. 645 sq ft (60 sq m)
- Furnished
- EPC: B