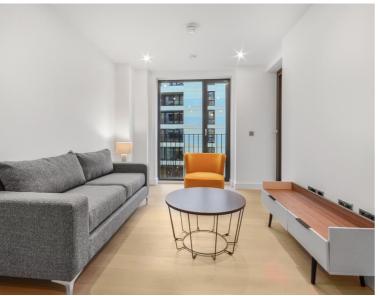

### Description

A luxury 2 bedroom, 2 bathroom apartment in Rosewood Building, Shoreditch Exchange, a development by Regal Homes.

Situated on the 3rd floor, this spacious 2 bedroom apartment comprises 2 double bedrooms with fitted wardrobes to each bedroom, large open plan living area with large balcony, fully fitted kitchen with integrated Siemens appliances, two luxury bathrooms, wood flooring and excellent storage space.

Shoreditch Exchange is well situated for the City of London, and is in the heart of the ever popular and vibrant Shoreditch. The development is moments from Hoxton station (0.1 mile), well situated for the City of London and in the heart of Shoreditch. Other benefits include 24 hour concierge, on site gymnasium and private cinema, along with a rooftop terrace.

- 2 Bedrooms
- 1 Bathroom
- 3rd Floor
- Balcony
- 24 hour concierge
- On-site leisure facilities including gym, cinema and roof-terrace
- 0.1 miles from Hoxton Station
- Approx. 645 sq ft (60 sq m)
- Furnished
- EPC: B