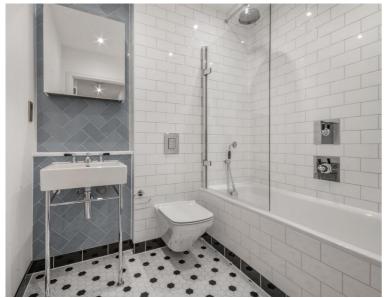

### Description

A luxury 2 bedroom, 2 bathroom apartment in Rosewood Building, Shoreditch Exchange, a development by Regal Homes.

Situated on the 3rd floor, this spacious 2 bedroom apartment comprises 2 double bedrooms with fitted wardrobes to each bedroom, large open plan living area with large balcony, fully fitted kitchen with integrated Siemens appliances, two luxury bathrooms, wood flooring and excellent storage space.

- 2 Bedrooms
- 1 Bathroom
- 3rd Floor
- Balcony
- 24 hour concierge
- On-site leisure facilities including gym, cinema and roof-terrace
- 0.1 miles from Hoxton Station
- Approx. 645 sq ft (60 sq m)
- Furnished
- EPC: B