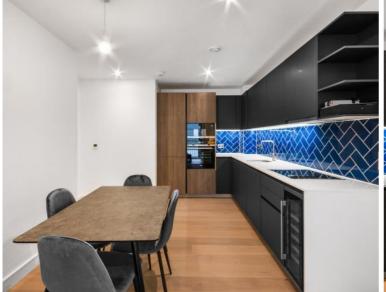

### Description

A luxury 2 bedroom, 2 bathroom apartment in Rosewood Building, Shoreditch Exchange, a development by Regal Homes.

Situated on the 3rd floor, this spacious 2 bedroom apartment comprises 2 double bedrooms with fitted wardrobes to each bedroom, large open plan living area with large balcony, fully fitted kitchen with integrated Siemens appliances, two luxury bathrooms, wood flooring and excellent storage space.

Shoreditch Exchange is well situated for the City of London, and is in the heart of the ever popular and vibrant Shoreditch. The development is moments from Hoxton station (0.1 mile), well situated for the City of London and in the heart of Shoreditch. Other benefits include 24 hour concierge, on site gymnasium and private cinema, along with a rooftop terrace.

- 2 Bedrooms
- 1 Bathroom
- 3rd Floor
- Balcony
- 24 hour concierge
- On-site leisure facilities including gym, cinema and roof-terrace
- 0.1 miles from Hoxton Station
- Approx. 645 sq ft (60 sq m)
- Furnished
- EPC: B