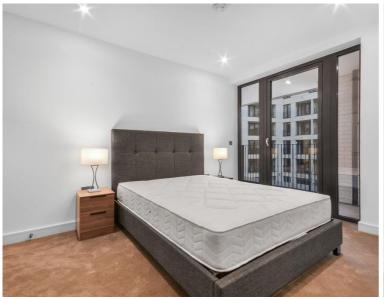

### Description

A luxury 2 bedroom, 2 bathroom apartment in Rosewood Building, Shoreditch Exchange, a development by Regal Homes.

Situated on the 3rd floor, this spacious 2 bedroom apartment comprises 2 double bedrooms with fitted wardrobes to each bedroom, large open plan living area with large balcony, fully fitted kitchen with integrated Siemens appliances, two luxury bathrooms, wood flooring and excellent storage space.

- 2 Bedrooms
- 1 Bathroom
- 3rd Floor
- Balcony
- 24 hour concierge
- On-site leisure facilities including gym, cinema and roof-terrace
- 0.1 miles from Hoxton Station
- Approx. 645 sq ft (60 sq m)
- Furnished
- EPC: B