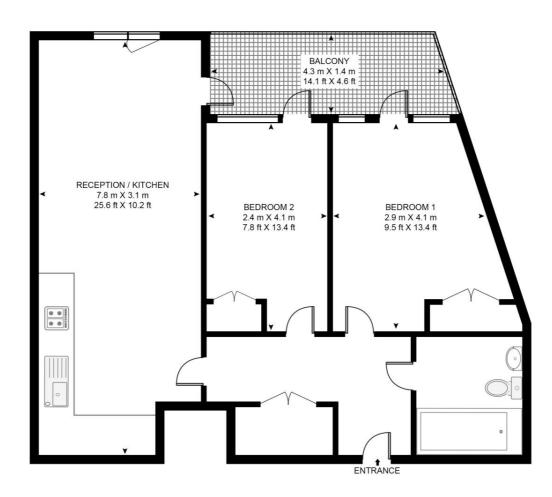

## Floorplan

645 sq ft | 60 sq m

### ROSEWOOD BUILDING, GORSUCH PLACE

APPROXIMATE GROSS INTERNAL FLOOR AREA 645.8 SQ.FT (60 SQ.M)

#### THIRD FLOOR

This floor plan has been defined by the RICS Code of Measurement. This floor plan and all others are for approximate representative purposes only and upon usage is agreed to as such by the client.