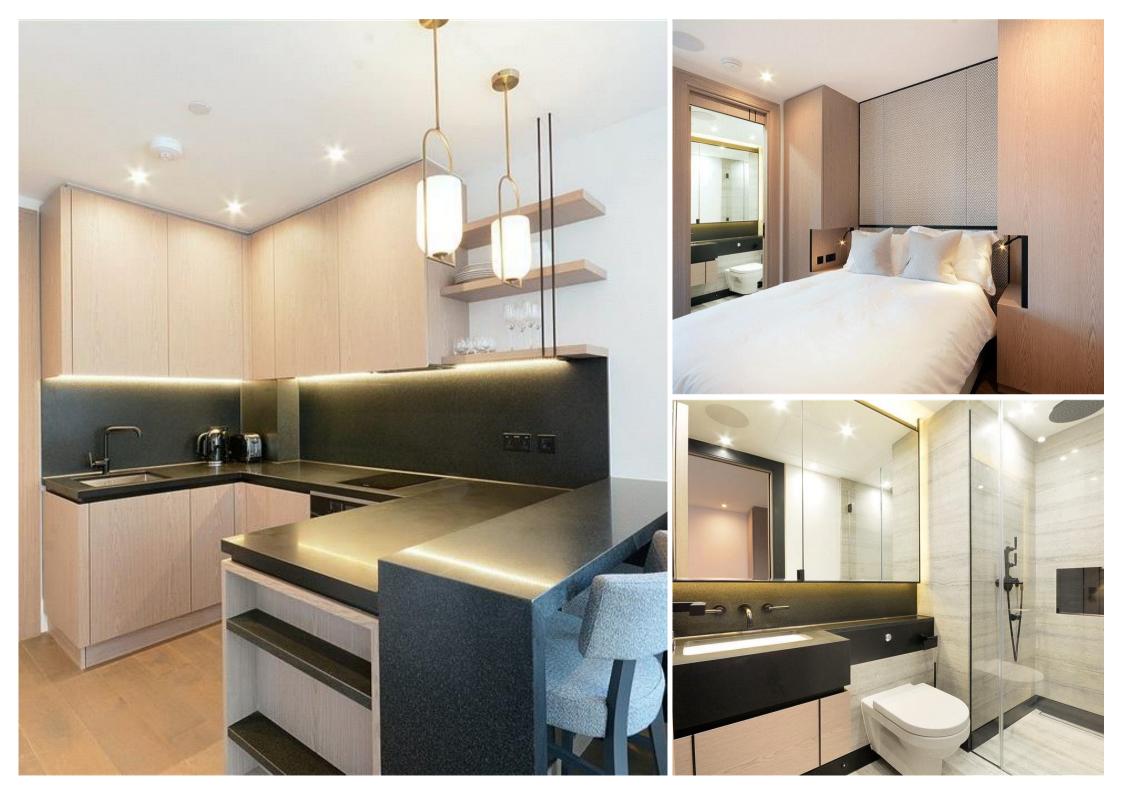

## **Description**

A beautifully presented second floor apartment, interior designed throughout by TH2 Designs. Accommodation comprises reception room and bedroom area, one shower room and open plan kitchen, fully fitted with Miele and Neff appliances. The apartment also benefits from lift access, comfort cooling and heating in the reception room and underfloor heating to shower room and hallway. One Brompton is a stunning new development benefitting from a full concierge service, a lift to all floors, CCTV security system and audio visual entry system. The Old Brompton Road is ideally situated for the fashionable shops and restaurants of both Knightsbridge and Chelsea, as well as transport links across central London.

- Reception room/bedroom area
- 1 Shower room
- Open plan modern kitchen
- Second floor
- Lift
- 24 hour concierge
- Furnished throughout by TH2 Designs
- Approx. 369 sq ft (34 sq m)
- EPC: C