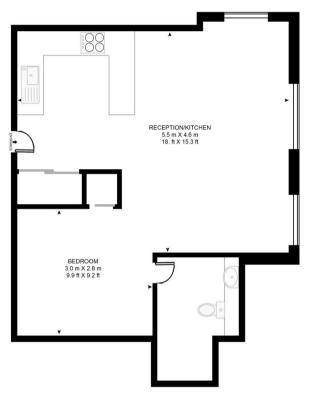

- Reception room/bedroom area
- 1 Shower room
- Open plan modern kitchen
- Second floor
- Lift
- 24 hour concierge
- Furnished throughout by TH2 Designs
- Approx. 369 sq ft (34 sq m)
- EPC: C

## **CRESSWELL GARDENS**

APPROXIMATE GROSS INTERNAL FLOOR AREA 369 SQ.FT (34.3 SQ.M)

SECOND FLOOR