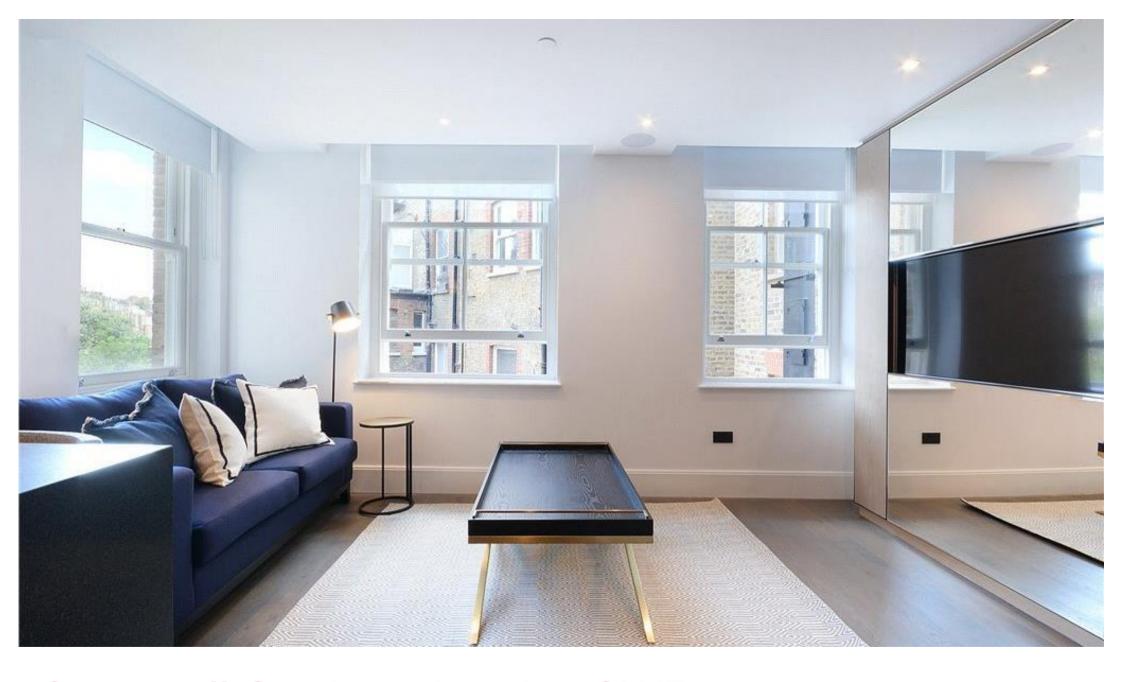

## **Description**

A beautifully presented second floor apartment, interior designed throughout by TH2 Designs. Accommodation comprises reception room and bedroom area, one shower room and open plan kitchen, fully fitted with Miele and Neff appliances. The apartment also benefits from lift access, comfort cooling and heating in the reception room and underfloor heating to shower room and hallway. One Brompton is a stunning new development benefitting from a full concierge service, a lift to all floors, CCTV security system and audio visual entry system. The Old Brompton Road is ideally situated for the fashionable shops and restaurants of both Knightsbridge and Chelsea, as well as transport links across central London.

- Reception room/bedroom area
- 1 Shower room
- Open plan modern kitchen
- Second floor
- Lift
- 24 hour concierge
- Furnished throughout by TH2 Designs
- Approx. 369 sq ft (34 sq m)
- EPC: C