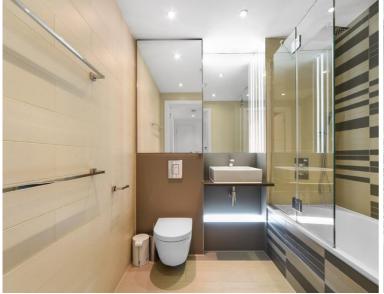

### Description

A stunning 1 bedroom, furnished, apartment in the Avantgarde development

Offering approximately 508 sq ft of living space, this spacious 1 bedroom apartment is situated on the 2nd floor and offers reception and dining area with access to balcony, large double bedroom with fitted wardrobes, open plan kitchen with Siemens appliances to include wine cooler, contemporary Roca bathroom, wood veneer flooring and excellent storage.

- 1 Bedroom
- 1 Bathroom
- 2nd floor
- Balcony
- High specification
- 24 hour concierge
- Approx 0.1 miles from Shoreditch High Street station
- Approx. 508 sq ft (47.2 sq m)
- Furnished
- EPC: B