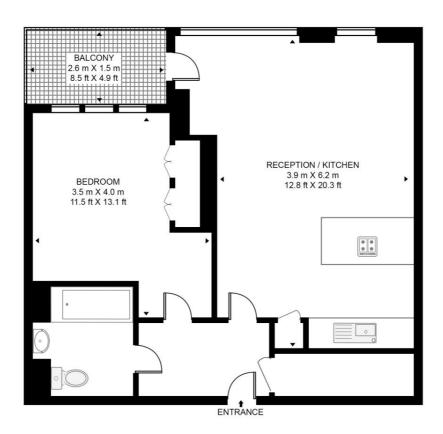

## Floorplan

508 sq ft | 47 sq m

### **COURTYARD APARTMENTS, E1**

APPROXIMATE GROSS INTERNAL FLOOR AREA 531 SQ.FT (49.3 SQ.M)

#### SECOND FLOOR

This floor plan has been defined by the RICS Code of Measurement. This floor plan and all others are for approximate representative purposes only and upon usage is agreed to as such by the client.