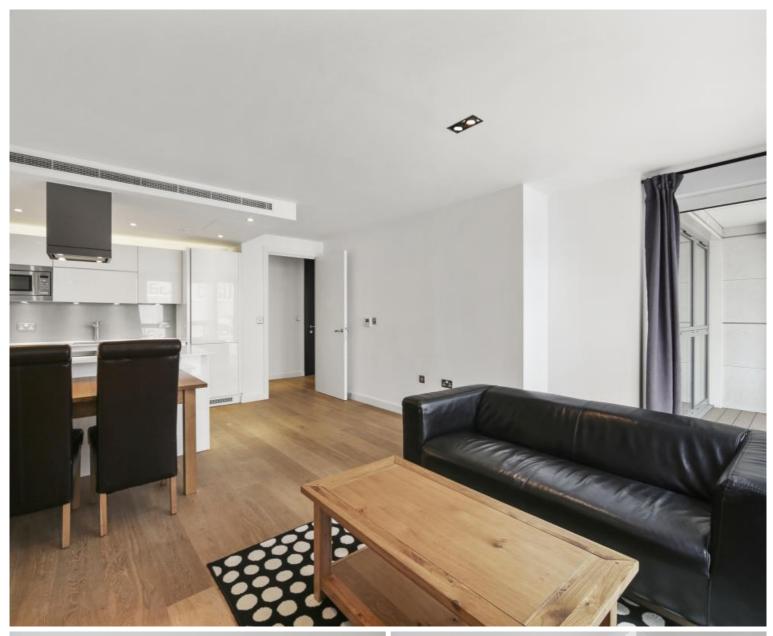

### Description

A stunning 1 bedroom, furnished, apartment in the Avantgarde development

Offering approximately 508 sq ft of living space, this spacious 1 bedroom apartment is situated on the 2nd floor and offers reception and dining area with access to balcony, large double bedroom with fitted wardrobes, open plan kitchen with Siemens appliances to include wine cooler, contemporary Roca bathroom, wood veneer flooring and excellent storage.

This luxury development has a high specification to include comfort cooling, resident's lounge, on site leisure facilities and 24 hour concierge. Based in the stylish hub of Shoreditch, with local transport links such as Shoreditch High Street, Old Street, Hoxton and Aldgate. Offered fully furnished and available immediately.

- 1 Bedroom
- 1 Bathroom
- 2nd floor
- Balcony
- High specification
- 24 hour concierge
- Approx 0.1 miles from Shoreditch High Street station
- Approx. 508 sq ft (47.2 sq m)
- Furnished
- EPC: B