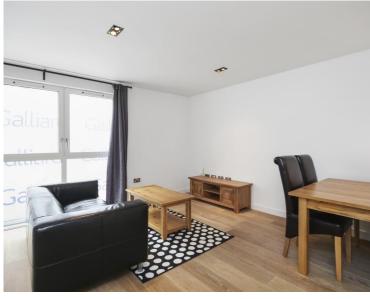

### Description

A stunning 1 bedroom, furnished, apartment in the Avantgarde development

Offering approximately 508 sq ft of living space, this spacious 1 bedroom apartment is situated on the 2nd floor and offers reception and dining area with access to balcony, large double bedroom with fitted wardrobes, open plan kitchen with Siemens appliances to include wine cooler, contemporary Roca bathroom, wood veneer flooring and excellent storage.

This luxury development has a high specification to include comfort cooling, resident's lounge, on site leisure facilities and 24 hour concierge. Based in the stylish hub of Shoreditch, with local transport links such as Shoreditch High Street, Old Street, Hoxton and Aldgate. Offered fully furnished and available immediately.