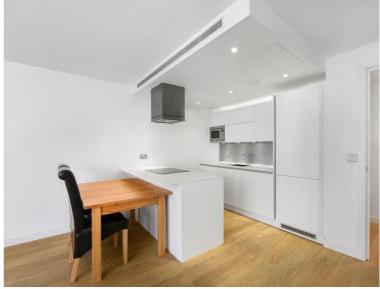

### Description

A stunning 1 bedroom, furnished, apartment in the Avantgarde development

Offering approximately 508 sq ft of living space, this spacious 1 bedroom apartment is situated on the 2nd floor and offers reception and dining area with access to balcony, large double bedroom with fitted wardrobes, open plan kitchen with Siemens appliances to include wine cooler, contemporary Roca bathroom, wood veneer flooring and excellent storage.