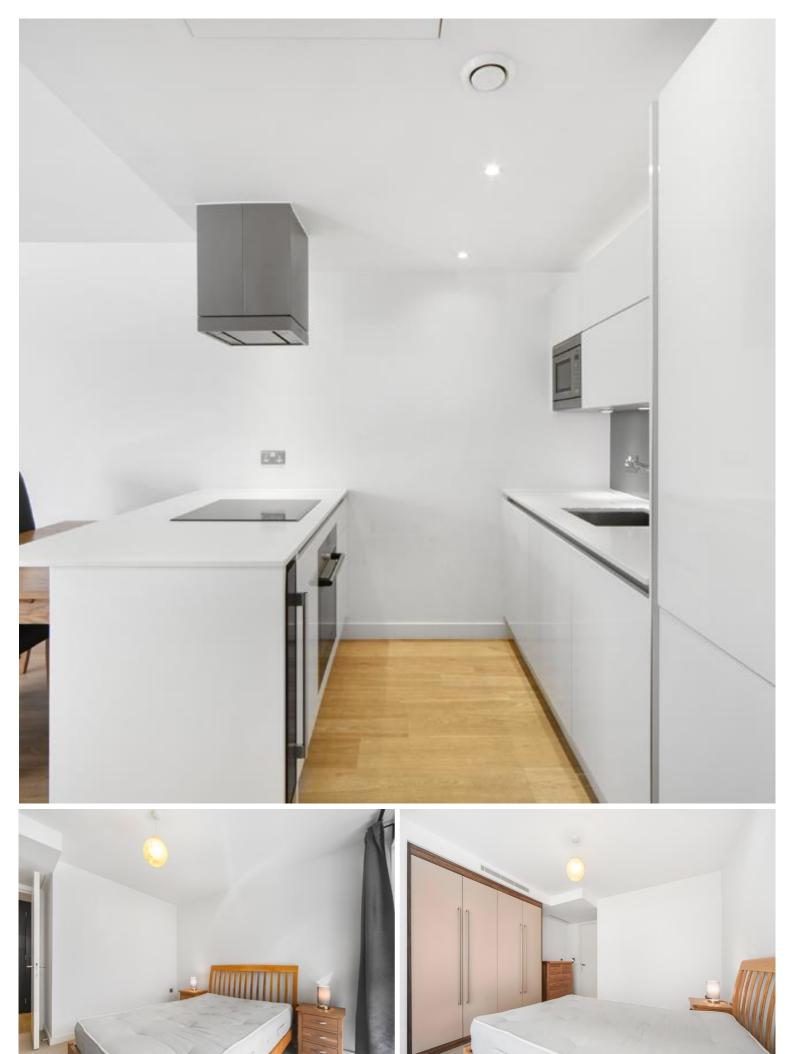

### Description

A stunning 1 bedroom, furnished, apartment in the Avantgarde development

Offering approximately 508 sq ft of living space, this spacious 1 bedroom apartment is situated on the 2nd floor and offers reception and dining area with access to balcony, large double bedroom with fitted wardrobes, open plan kitchen with Siemens appliances to include wine cooler, contemporary Roca bathroom, wood veneer flooring and excellent storage.