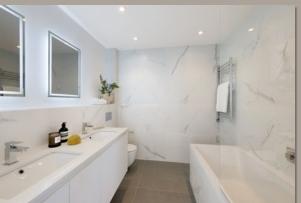

A newly developed and bright two-bedroom flat on the first floor of a period building, benefitting from a high floor to ceiling height of 2.89m to the reception room.

The flat consists of two double bedrooms, ensuite bathroom, shower room, kitchen and an impressive reception room / dining room.

## ACCOMMODATION

- Reception / Dining roon
- Kitchei
- 2 Double Bedrooms
- En-suite bathroom
- Shower room