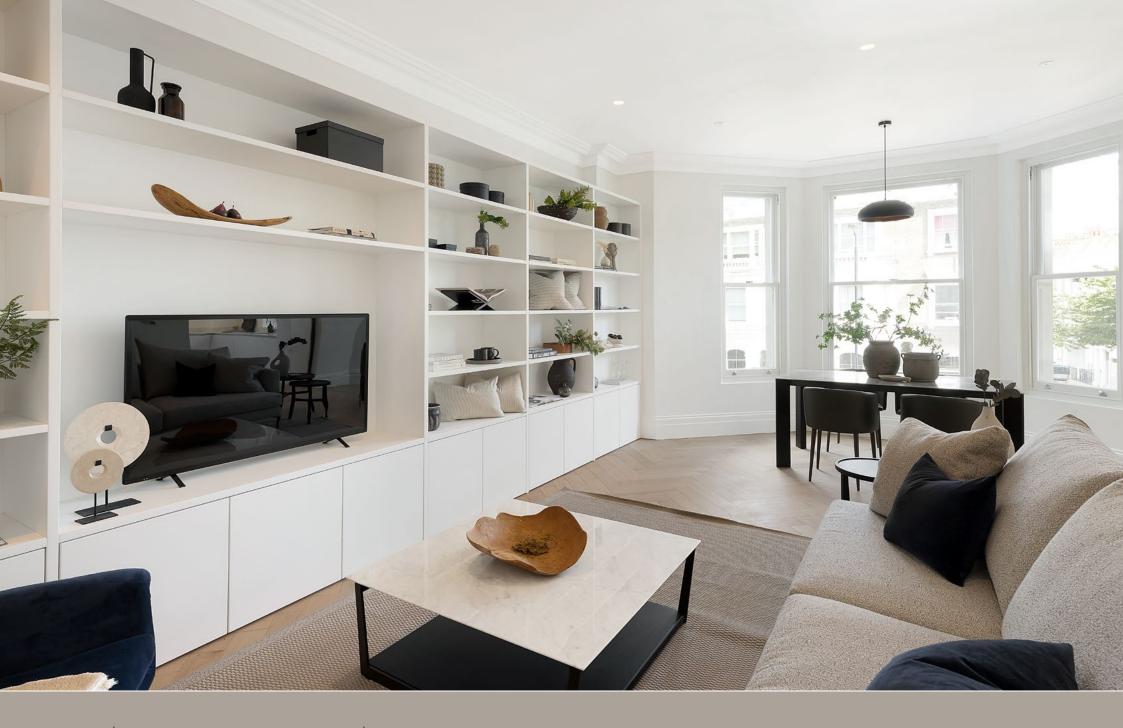

A newly developed and bright two-bedroom flat on the first floor of a period building, benefitting from a high floor to ceiling height of 2.89m to the reception room.

The flat consists of two double bedrooms, ensuite bathroom, shower room, kitchen and an impressive reception room / dining room.

## ACCOMMODATION

- Reception / Dining roon
- Kitchei
- 2 Double Bedrooms
- En-suite bathroom
- Shower room