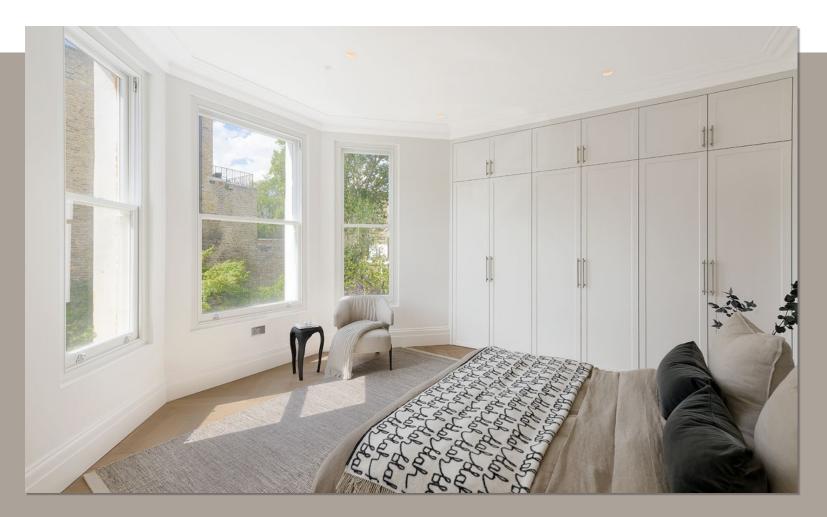

A newly developed and bright two-bedroom flat on the first floor of a period building, benefitting from a high floor to ceiling height of 2.89m to the reception room.

The flat consists of two double bedrooms, ensuite bathroom, shower room, kitchen and an impressive reception room / dining room.

## ACCOMMODATION

- Reception / Dining roon
- Kitchei
- 2 Double Bedrooms
- En-suite bathroom
- Shower room