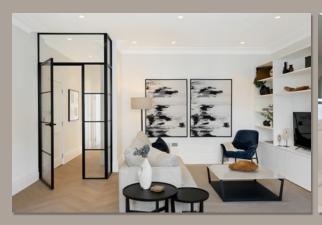

A newly developed and bright two-bedroom flat on the first floor of a period building, benefitting from a high floor to ceiling height of 2.89m to the reception room.

The flat consists of two double bedrooms, ensuite bathroom, shower room, kitchen and an impressive reception room / dining room.

## ACCOMMODATION

- Reception / Dining roon
- Kitchei
- 2 Double Bedrooms
- En-suite bathroom
- Shower room