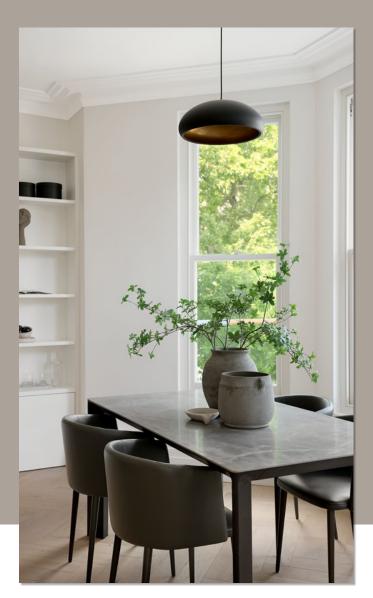

A newly developed and bright two-bedroom flat on the first floor of a period building, benefitting from a high floor to ceiling height of 2.89m to the reception room.

The flat consists of two double bedrooms, ensuite bathroom, shower room, kitchen and an impressive reception room / dining room.

## ACCOMMODATION

- Reception / Dining roon
- Kitchei
- 2 Double Bedrooms
- En-suite bathroom
- Shower room