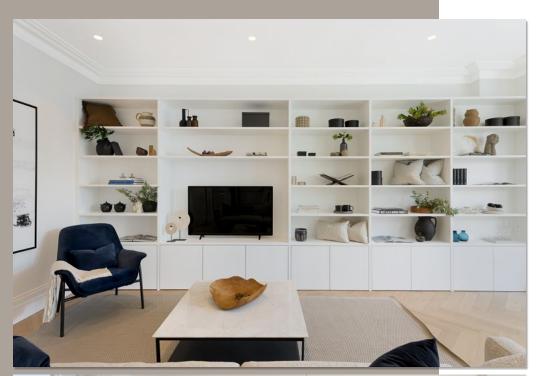

A newly developed and bright two-bedroom flat on the first floor of a period building, benefitting from a high floor to ceiling height of 2.89m to the reception room.

The flat consists of two double bedrooms, ensuite bathroom, shower room, kitchen and an impressive reception room / dining room.

## ACCOMMODATION

- Reception / Dining roon
- Kitchei
- 2 Double Bedrooms
- En-suite bathroom
- Shower room