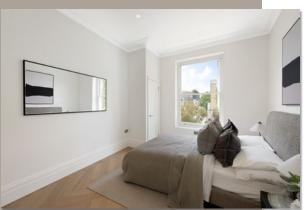

A newly developed and bright two-bedroom flat on the first floor of a period building, benefitting from a high floor to ceiling height of 2.89m to the reception room.

The flat consists of two double bedrooms, ensuite bathroom, shower room, kitchen and an impressive reception room / dining room.

## ACCOMMODATION

- Reception / Dining roon
- Kitchei
- 2 Double Bedrooms
- En-suite bathroom
- Shower room