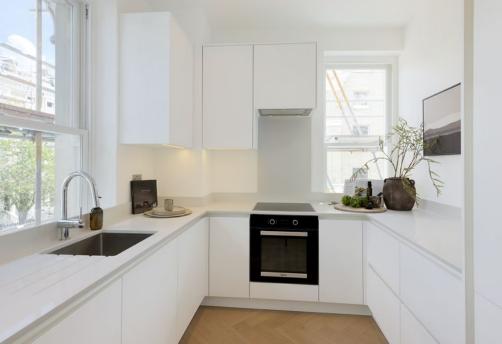

A newly developed and bright two-bedroom flat on the first floor of a period building, benefitting from a high floor to ceiling height of 2.89m to the reception room.

The flat consists of two double bedrooms, ensuite bathroom, shower room, kitchen and an impressive reception room / dining room.

## ACCOMMODATION

- Reception / Dining roon
- Kitchei
- 2 Double Bedrooms
- En-suite bathroom
- Shower room