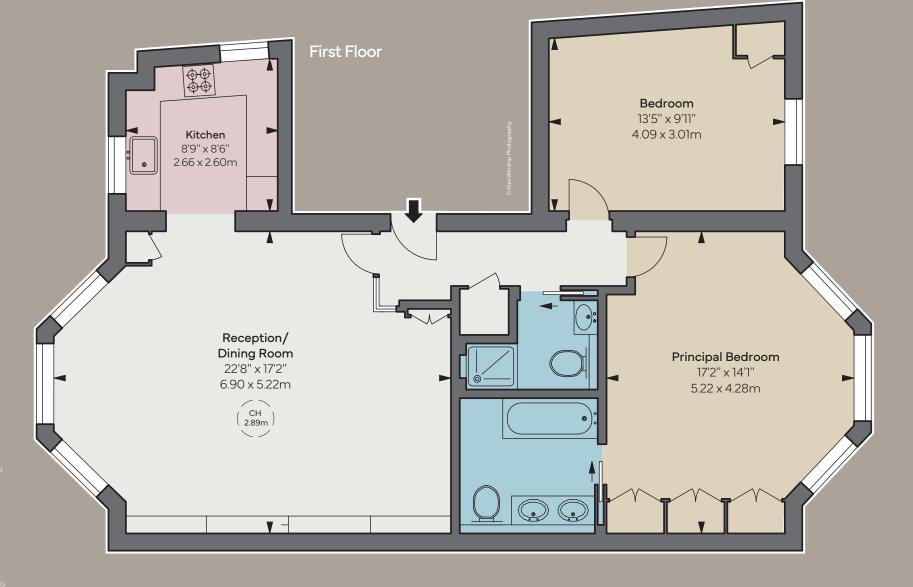

A newly developed and bright two-bedroom flat on the first floor of a period building, benefitting from a high floor to ceiling height of 2.89m to the reception room.

The flat consists of two double bedrooms, ensuite bathroom, shower room, kitchen and an impressive reception room / dining room.

## ACCOMMODATION

- Reception / Dining roon
- Kitchei
- 2 Double Bedrooms
- En-suite bathroom
- Shower room

**EPC**: Rating C

approximate gross internal area 955 sq ft 88.69 sq m

Floorplan for guidance only, not to scale or valuations purposes. It must not be relied upon as a statement of fact. All measurements and areas are approximate and have been prepared in accordance with the current edition of the RICS Code of Measuring Practice.