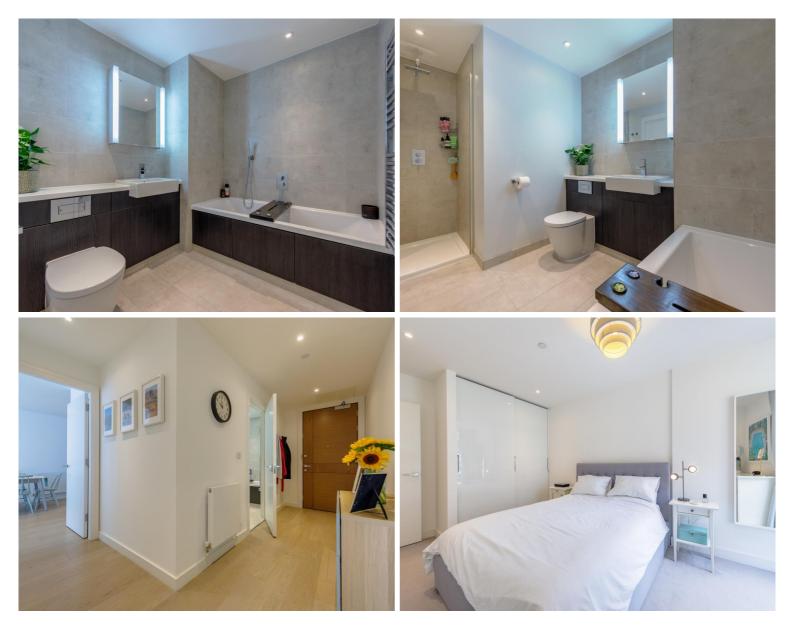

## Description

Located within the ever popular and prestigious River Gardens development comes this stunning two bedroom, one bathroom 763.9 Sq Ft, River view apartment within walking distance of Cutty Sark DLR and Maze Hill mainline station offering direct links to City, Canary Walk and Central London.

The accommodation comprises large entrance hall, open plan kitchen / reception room with storage cupboard and built in appliances that opens onto a large balcony overlooking the river Thames. Two good sized bedrooms, and a family bathroom with bath and separate shower cubicle.

The property is light and spacious throughout and benefits from a storage cage, 24 hour concierge, residents gym, tennis court and swimming pool.

The property is well located for Greenwich Park, Blackheath Village and Greenwich with its array of pubs, restaurants, heritage sites and Greenwich market all on your doorstep.

- 2 Double bedrooms
- 1 Bathroom
- 2nd Floor modern apartment
- Balcony
- Stunning river views
- Storage cage
- Beautifully presented throughout
- Approx. 763.9 sq ft (71.0 sq m)
- 24 Hour concierge
- On-site leisure facilities