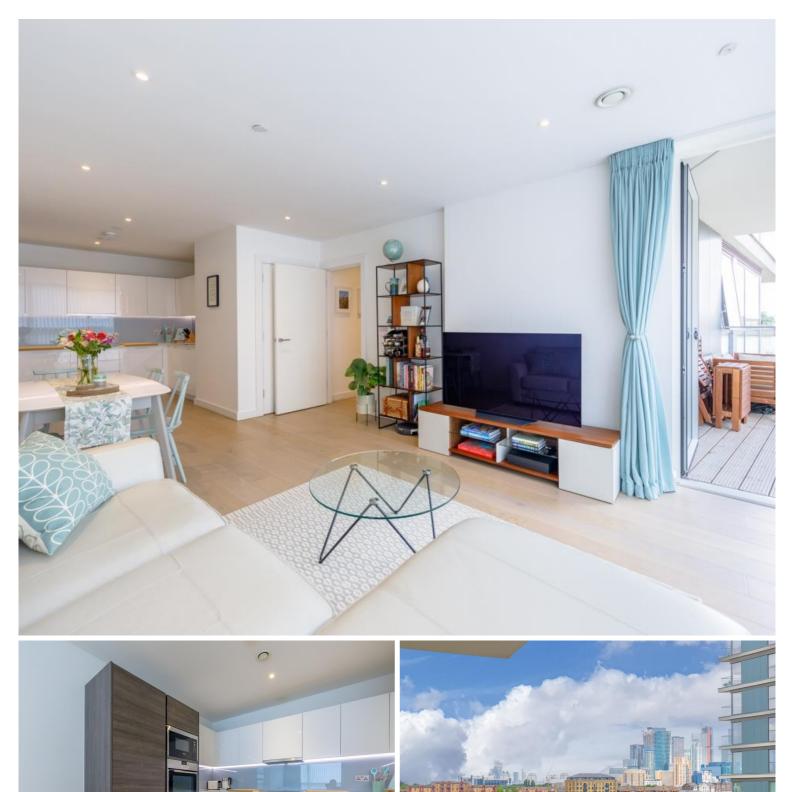

## Description

Located within the ever popular and prestigious River Gardens development comes this stunning two bedroom, one bathroom 763.9 Sq Ft, River view apartment within walking distance of Cutty Sark DLR and Maze Hill mainline station offering direct links to City, Canary Walk and Central London.

The accommodation comprises large entrance hall, open plan kitchen / reception room with storage cupboard and built in appliances that opens onto a large balcony overlooking the river Thames. Two good sized bedrooms, and a family bathroom with bath and separate shower cubicle.

The property is light and spacious throughout and benefits from a storage cage, 24 hour concierge, residents gym, tennis court and swimming pool.

The property is well located for Greenwich Park, Blackheath Village and Greenwich with its array of pubs, restaurants, heritage sites and Greenwich market all on your doorstep.

- 2 Double bedrooms
- 1 Bathroom
- 2nd Floor modern apartment
- Balcony
- Stunning river views
- Storage cage
- Beautifully presented throughout
- Approx. 763.9 sq ft (71.0 sq m)
- 24 Hour concierge
- On-site leisure facilities