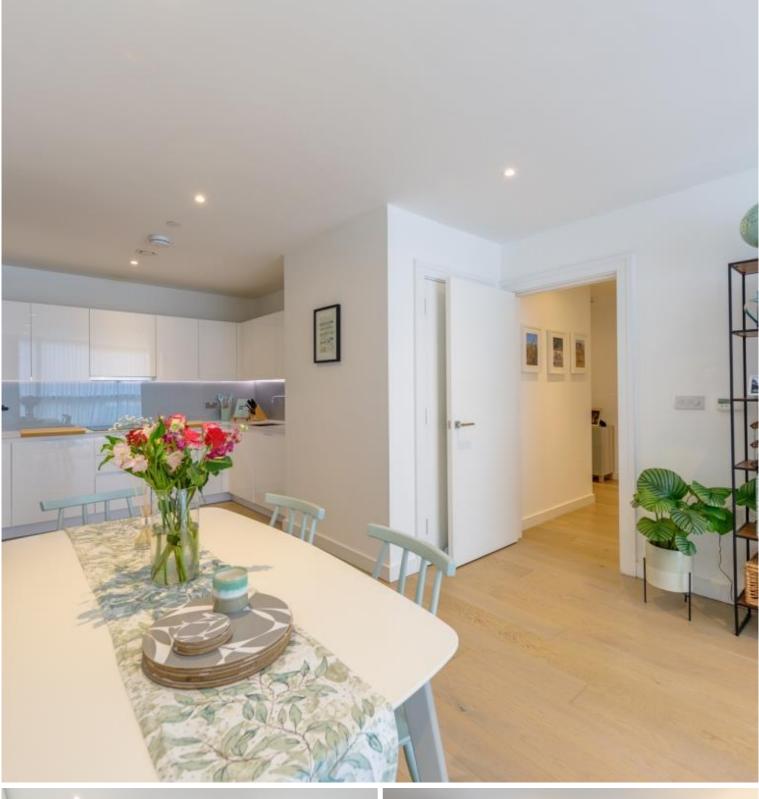

The accommodation comprises large entrance hall, open plan kitchen / reception room with storage cupboard and built in appliances that opens onto a large balcony overlooking the river Thames. Two good sized bedrooms, and a family bathroom with bath and separate shower cubicle.

The property is light and spacious throughout and benefits from a storage cage, 24 hour concierge, residents gym, tennis court and swimming pool.

The property is well located for Greenwich Park, Blackheath Village and Greenwich with its array of pubs, restaurants, heritage sites and Greenwich market all on your doorstep.