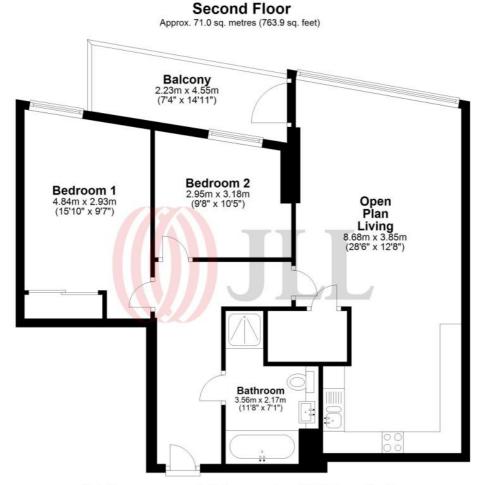

Floorplan 764 sq ft | 71 sq m

Total area: approx. 71.0 sq. metres (763.9 sq. feet)

Floor Plan measurements are approximate and are for illustrative purposes only. While we do not doubt the floor plans accuracy, we make no guarantee, warranty or representation as to the accuracy and completeness of the floor plan. Plan produced using PlanUp.