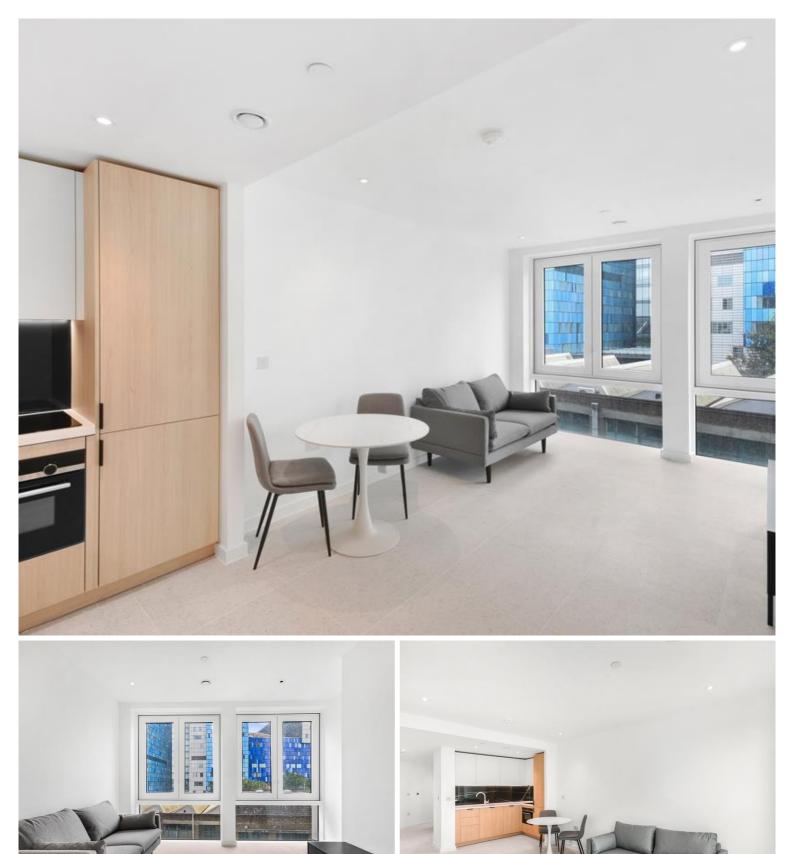

## Description

JLL are delighted to present a brand new studio apartment in the final phase of Silk District, E1, conveniently located for access to the City of London.

Offering great living space and boasting 423sq ft. Offered fully furnished, the apartment will comprise an open plan living room and integrated kitchen, partitioned sleeping area with large fitted wardrobes, bathrooms with porcelain finish, tiled flooring throughout good storage space.

- Studio apartment
- Bathroom with porcelain finish
- Large fitted wardrobes
- Private balcony
- 24-hour concierge
- On-site amenities including gym, cinema, rooftop garden & residents lounge
- 0.3 miles from Whitechapel Underground & Crossrail Station
- Approx 423 sq ft.
- Fully furnished
- EPC: B