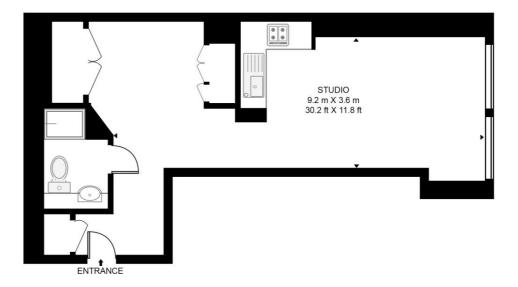

## THE BOUCHON, SILK DISTRICT

APPROXIMATE GROSS INTERNAL FLOOR AREA 424 SQ.FT (39.4 SQ.M)

THIRD FLOOR

This floor plan has been defined by the RICS Code of Measurement. This floor plan and all others are for approximate representative purposes only and upon usage is agreed to as such by the client. WWW: hdvirtualart.com | TEL: 0203.974.1567 | EMAIL: info@hdvirtualart.com