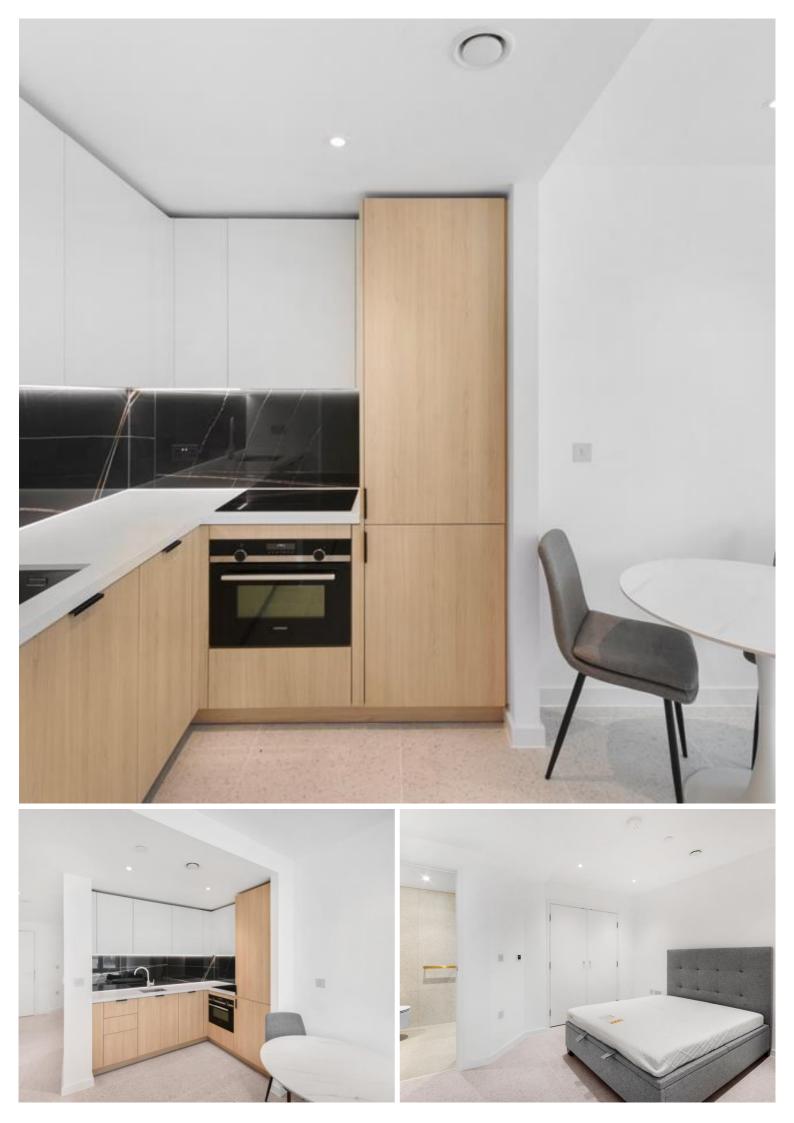

## Description

JLL are delighted to present a brand new studio apartment in the final phase of Silk District, E1, conveniently located for access to the City of London.

Offering great living space and boasting 423sq ft. Offered fully furnished, the apartment will comprise an open plan living room and integrated kitchen, partitioned sleeping area with large fitted wardrobes, bathrooms with porcelain finish, tiled flooring throughout good storage space.

- Studio apartment
- Bathroom with porcelain finish
- Large fitted wardrobes
- Private balcony
- 24-hour concierge
- On-site amenities including gym, cinema, rooftop garden & residents lounge
- 0.3 miles from Whitechapel Underground & Crossrail Station
- Approx 423 sq ft.
- Fully furnished
- EPC: B