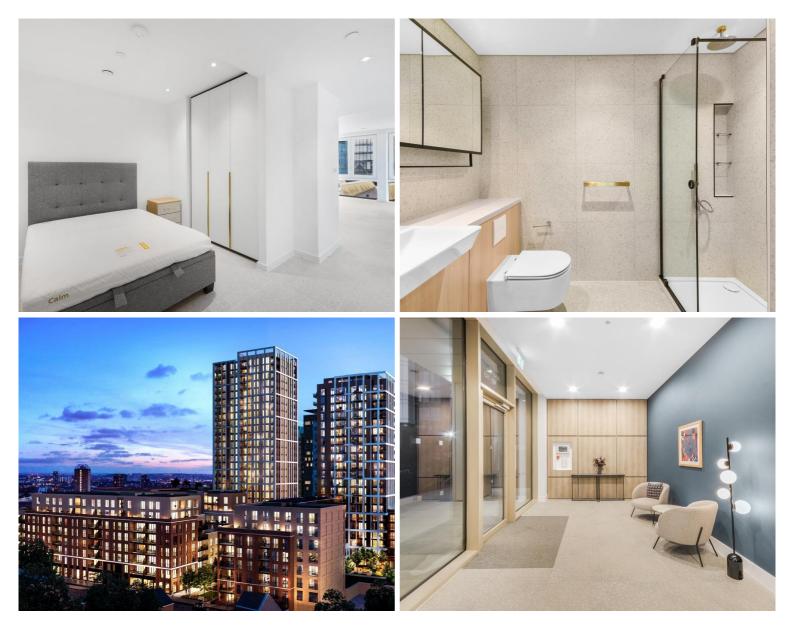

## Description

JLL are delighted to present a brand new studio apartment in the final phase of Silk District, E1, conveniently located for access to the City of London.

Offering great living space and boasting 423sq ft. Offered fully furnished, the apartment will comprise an open plan living room and integrated kitchen, partitioned sleeping area with large fitted wardrobes, bathrooms with porcelain finish, tiled flooring throughout good storage space.

The Silk District is a brand new development from Mount Anvil and offers residents fantastic amenities which include 24 hour concierge, on site gym, cinema room, rooftop gardens and resident's lounge. The development is within easy reach of the City of London and in the heart of the Whitechapel regeneration area, approximately 0.3 miles from Whitechapel Underground / Crossrail station.

- Studio apartment
- Bathroom with porcelain finish
- Large fitted wardrobes
- Private balcony
- 24-hour concierge
- On-site amenities including gym, cinema, rooftop garden & residents lounge
- 0.3 miles from Whitechapel Underground & Crossrail Station
- Approx 423 sq ft.
- Fully furnished
- EPC: B