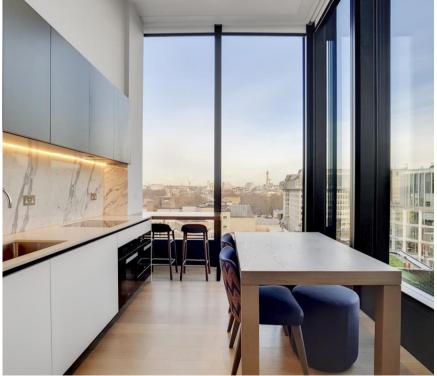

## Description

A beautifully presented eighth floor apartment which has been interior designed throughout by TH2 Designs with spectacular North East views towards the river and the City of London. Accommodation comprises of two double bedrooms, one ensuite shower room, one guest bathroom, Fully fitted kitchen with seating area adjoining a stylishly decorated reception. Fittings throughout include wood floors and marble back drops with floor to ceiling glass windows providing natural light and city views. Underground parking is available by separate negotiation.

- Master bedroom with en suite shower room
- 1 Further double bedroom
- 1 Bathroom
- Reception room
- Open plan kitchen
- Eighth floor
- Lift
- Underground parking by negotiation
- 24 hour concierge
- Council tax: G