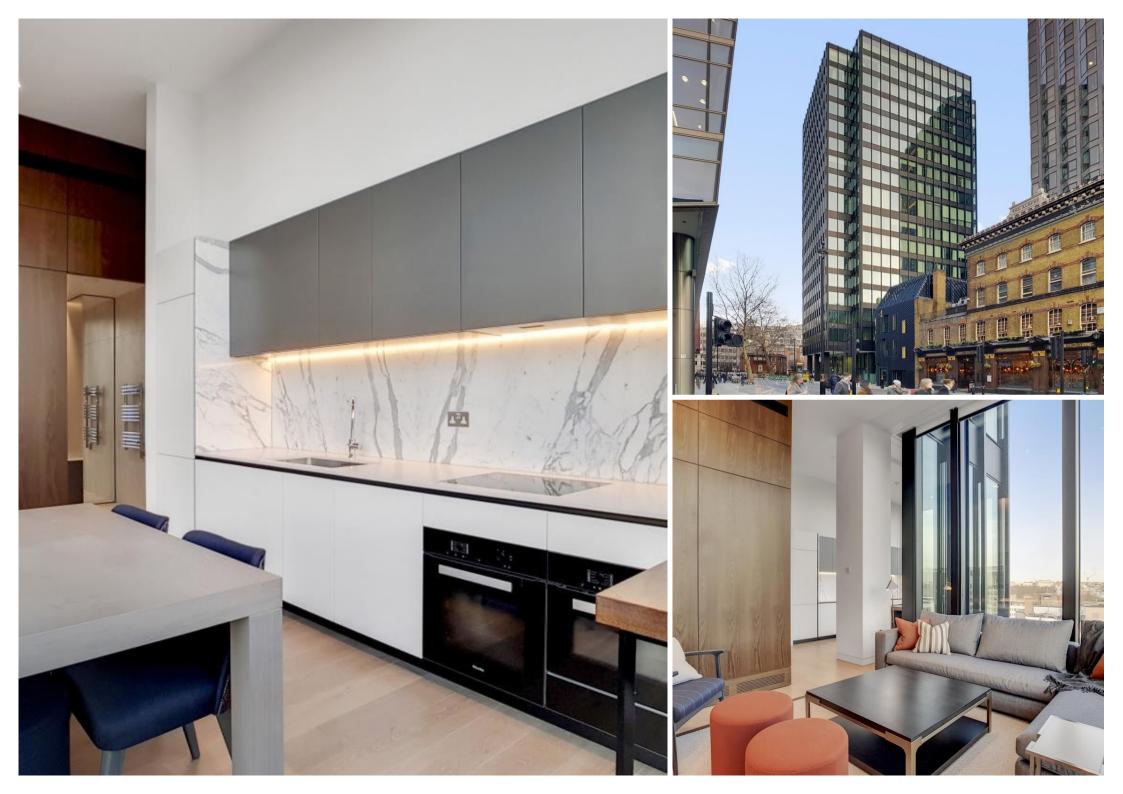

## Description

A beautifully presented eighth floor apartment which has been interior designed throughout by TH2 Designs with spectacular North East views towards the river and the City of London. Accommodation comprises of two double bedrooms, one ensuite shower room, one guest bathroom, Fully fitted kitchen with seating area adjoining a stylishly decorated reception. Fittings throughout include wood floors and marble back drops with floor to ceiling glass windows providing natural light and city views. Underground parking is available by separate negotiation.

- Master bedroom with en suite shower room
- 1 Further double bedroom
- 1 Bathroom
- Reception room
- Open plan kitchen
- Eighth floor
- Lift
- Underground parking by negotiation
- 24 hour concierge
- Council tax: G