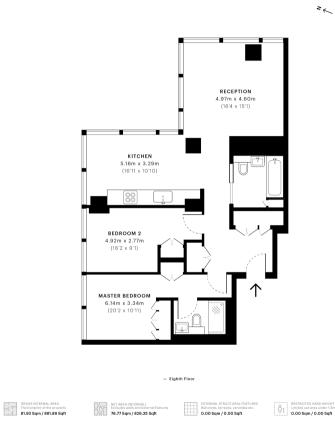

## Floorplan

## sq ft 📔 sq m

CAPTURE DATE 18/01/2019

Buckingham Gate, SW1E LASER SCAN PC 33,910,968

GROSS INTERNAL AREA 81.93 Sqm / 881.89 Sqft

SPECID 5c4087a4cfdc2309e630c7

Spec floor plans are produced in accordance with Royal Institution of Chartered Surveyora Property Measurement Standards. If you intend to rely on any measurement in a transaction you should perform your own checks. Plot/Gardens illustrative only and excluded from all area calculations. i∩n spec IPMS 38 RESIDENTIAL 86.32 Sqm / 929.15 Sqft IPMS 3C RESIDENTIAL 81.16 Sqm / 873.61 Sqft 