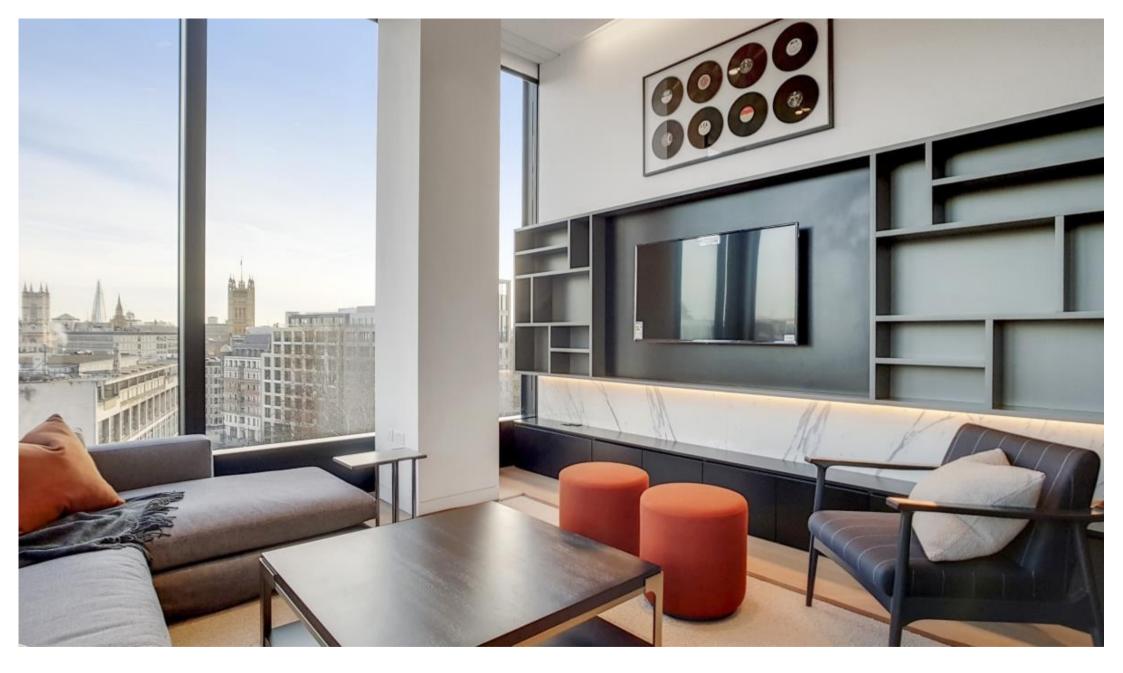

## Description

A beautifully presented eighth floor apartment which has been interior designed throughout by TH2 Designs with spectacular North East views towards the river and the City of London. Accommodation comprises of two double bedrooms, one ensuite shower room, one guest bathroom, Fully fitted kitchen with seating area adjoining a stylishly decorated reception. Fittings throughout include wood floors and marble back drops with floor to ceiling glass windows providing natural light and city views. Underground parking is available by separate negotiation.

- Master bedroom with en suite shower room
- 1 Further double bedroom
- 1 Bathroom
- Reception room
- Open plan kitchen
- Eighth floor
- Lift
- Underground parking by negotiation
- 24 hour concierge
- Council tax: G