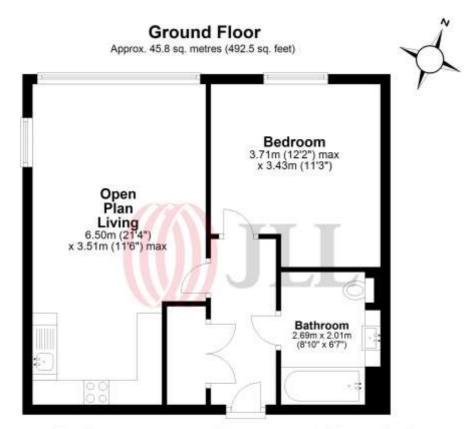

## **GROSSINTERNAL AREA**

492.5 sq ft (86.9 sq m)

## **LOCAL AUTHORITY**

London borough of Southwark

Total area: approx. 45.8 sq. metres (492.5 sq. feet)

Floor Plan measurements are approximate and are for illustrative purposes only. While we do not doubt the floor plans accuracy, we make no guarantee, warranty or representation as to the accuracy and completeness of the floor plan.