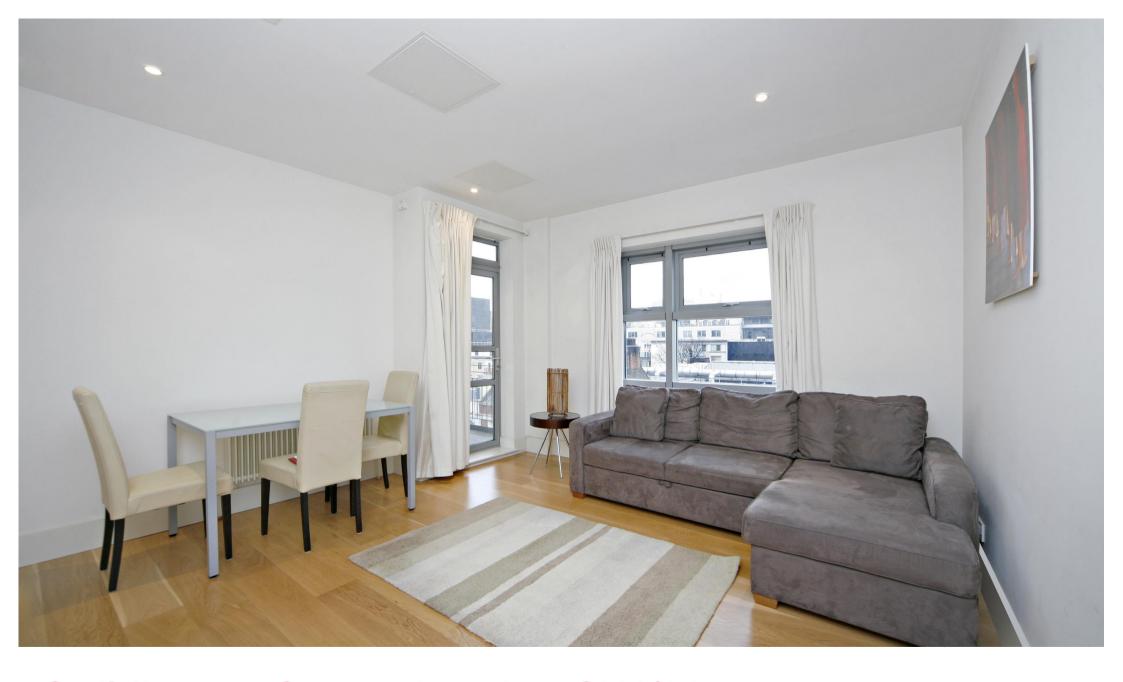

## **Description**

A spacious and well presented third floor flat (with lift) in this modern development just moments from Victoria Station. The flat consists of one double bedroom, one bathroom, reception room and a fully fitted kitchen. Further benefits include wooden flooring in the reception room, a balcony, 24 hour concierge and a well-equipped gym.

- 1 Double bedroom
- 1 Bathroom
- Reception room
- Fully fitted kitchen
- Third floor
- Lift
- Balcony
- 24 Hour concierge
- Use of leisure facilities
- Approx. 599 sq ft (56 sq m)