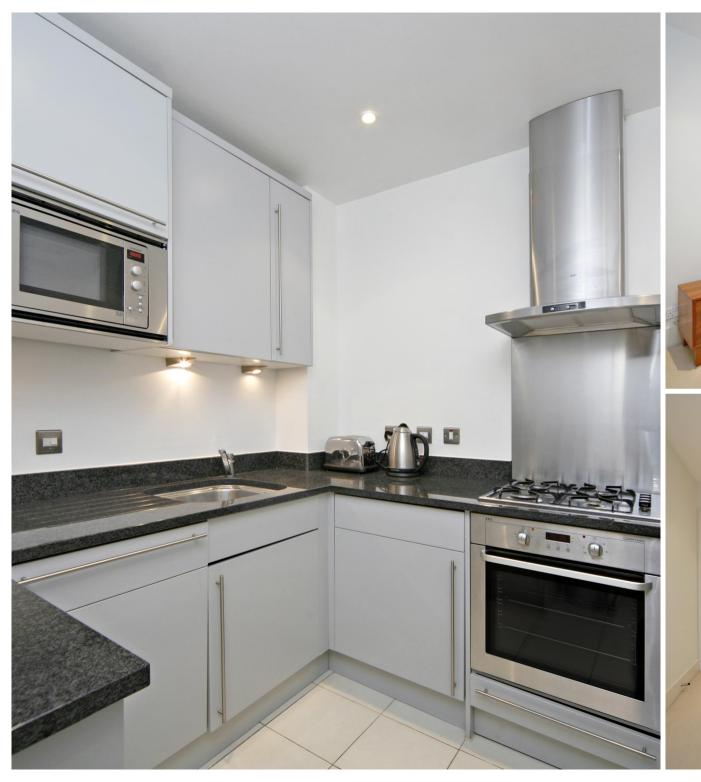

## **Description**

A spacious and well presented third floor flat (with lift) in this modern development just moments from Victoria Station. The flat consists of one double bedroom, one bathroom, reception room and a fully fitted kitchen. Further benefits include wooden flooring in the reception room, a balcony, 24 hour concierge and a well-equipped gym.

- 1 Double bedroom
- 1 Bathroom
- Reception room
- Fully fitted kitchen
- Third floor
- Lift
- Balcony
- 24 Hour concierge
- Use of leisure facilities
- Approx. 599 sq ft (56 sq m)