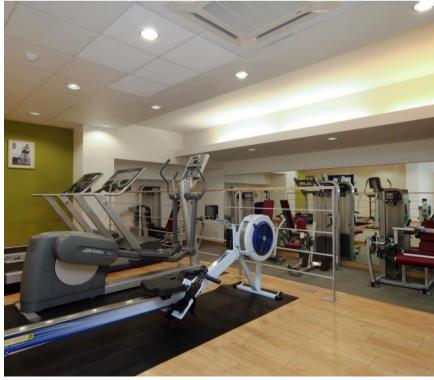

## **Description**

A spacious and well presented third floor flat (with lift) in this modern development just moments from Victoria Station. The flat consists of one double bedroom, one bathroom, reception room and a fully fitted kitchen. Further benefits include wooden flooring in the reception room, a balcony, 24 hour concierge and a well-equipped gym.

- 1 Double bedroom
- 1 Bathroom
- Reception room
- Fully fitted kitchen
- Third floor
- Lift
- Balcony
- 24 Hour concierge
- Use of leisure facilities
- Approx. 599 sq ft (56 sq m)