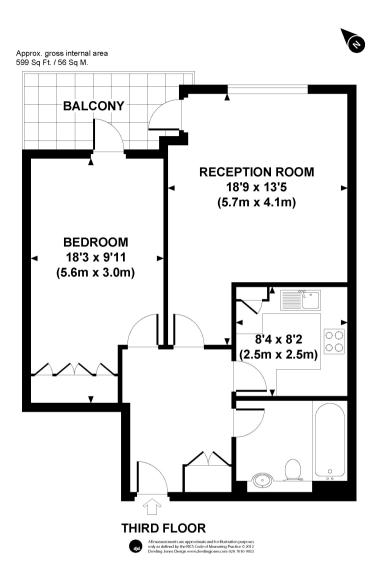

## **Description**

A spacious and well presented third floor flat (with lift) in this modern development just moments from Victoria Station. The flat consists of one double bedroom, one bathroom, reception room and a fully fitted kitchen. Further benefits include wooden flooring in the reception room, a balcony, 24 hour concierge and a well-equipped gym.

- 1 Double bedroom
- 1 Bathroom
- Reception room
- Fully fitted kitchen
- Third floor
- Lift
- Balcony
- 24 Hour concierge
- Use of leisure facilities
- Approx. 599 sq ft (56 sq m)