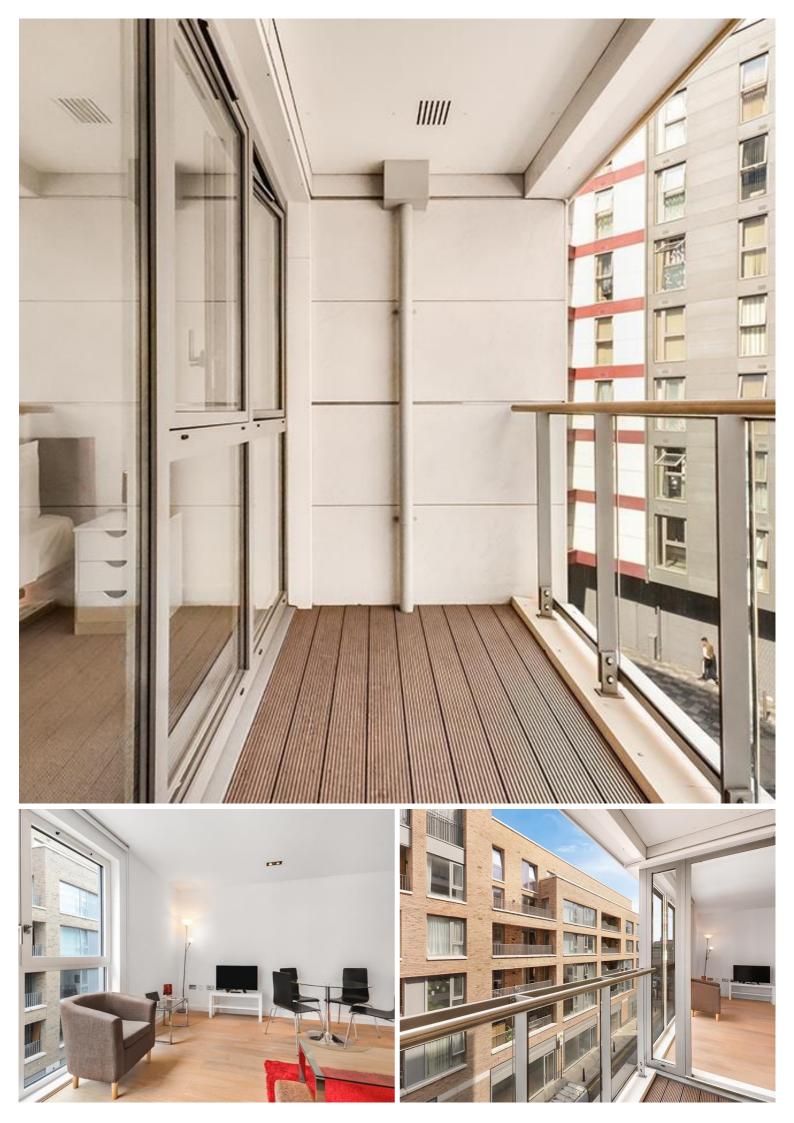

## Description

A stunning 1 bedroom apartment in the Avantgarde development, in the heart of Shoreditch. Offering approximately 519 sq ft of living space, this spacious 1 bedroom apartment is situated on the 3rd floor and offers reception and dining area with access to balcony, large double bedroom with fitted wardrobes, open plan kitchen with Siemens appliances to include wine cooler, contemporary Roca bathroom, wood veneer flooring and excellent storage.

- 1 Bedroom
- 1 Bathroom
- 3rd floor
- Balcony
- 24 hour concierge
- 0.1 mile from Shoreditch High Street Overground Station
- Approx. 519 sq ft (48.2 sq m)
- Furnished
- EPC: B

**COURTYARD APARTMENTS, 3 AVANTGARDE PLACE, LONDON, E1 6GU** APPROXIMATE GROSS INTERNAL FLOOR AREA 515 SQ.FT (47.9 SQ.M)