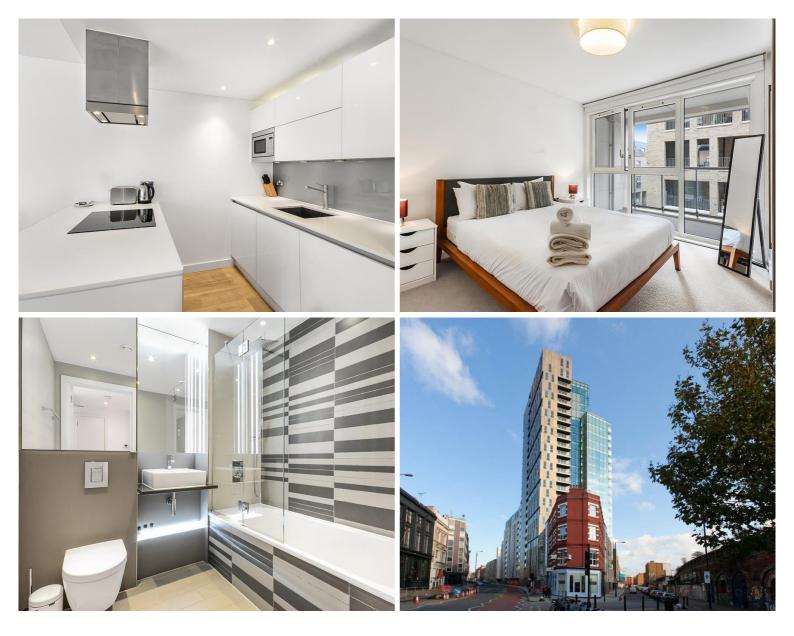

## Description

A stunning 1 bedroom apartment in the Avantgarde development, in the heart of Shoreditch. Offering approximately 519 sq ft of living space, this spacious 1 bedroom apartment is situated on the 3rd floor and offers reception and dining area with access to balcony, large double bedroom with fitted wardrobes, open plan kitchen with Siemens appliances to include wine cooler, contemporary Roca bathroom, wood veneer flooring and excellent storage.

- 1 Bedroom
- 1 Bathroom
- 3rd floor
- Balcony
- 24 hour concierge
- 0.1 mile from Shoreditch High Street Overground Station
- Approx. 519 sq ft (48.2 sq m)
- Furnished
- EPC: B

**COURTYARD APARTMENTS, 3 AVANTGARDE PLACE, LONDON, E1 6GU** APPROXIMATE GROSS INTERNAL FLOOR AREA 515 SQ.FT (47.9 SQ.M)