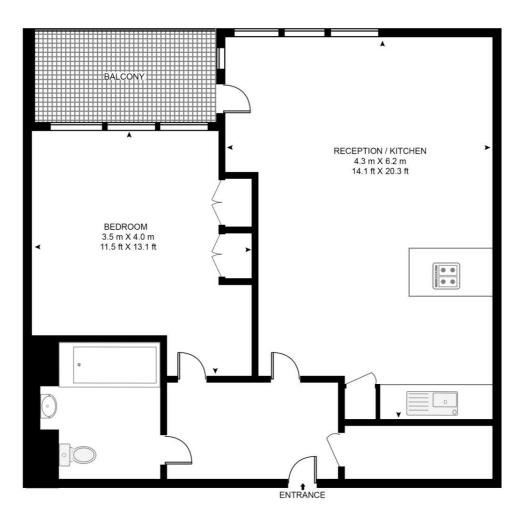

- 1 Bedroom
- 1 Bathroom
- 3rd floor
- Balcony
- 24 hour concierge
- 0.1 mile from Shoreditch High Street Overground Station
- Approx. 519 sq ft (48.2 sq m)
- Furnished
- EPC: B

**COURTYARD APARTMENTS, 3 AVANTGARDE PLACE, LONDON, E1 6GU** APPROXIMATE GROSS INTERNAL FLOOR AREA 515 SQ.FT (47.9 SQ.M)

## THIRD FLOOR

This floor plan has been defined by the RICS Code of Measurement. This floor plan and all others are for approximate representative purposes only and upon usage is agreed to as such by the client. WWW: hdvirtualart.com | TEL: 0203.974.1567 | EMAIL: info@hdvirtualart.com