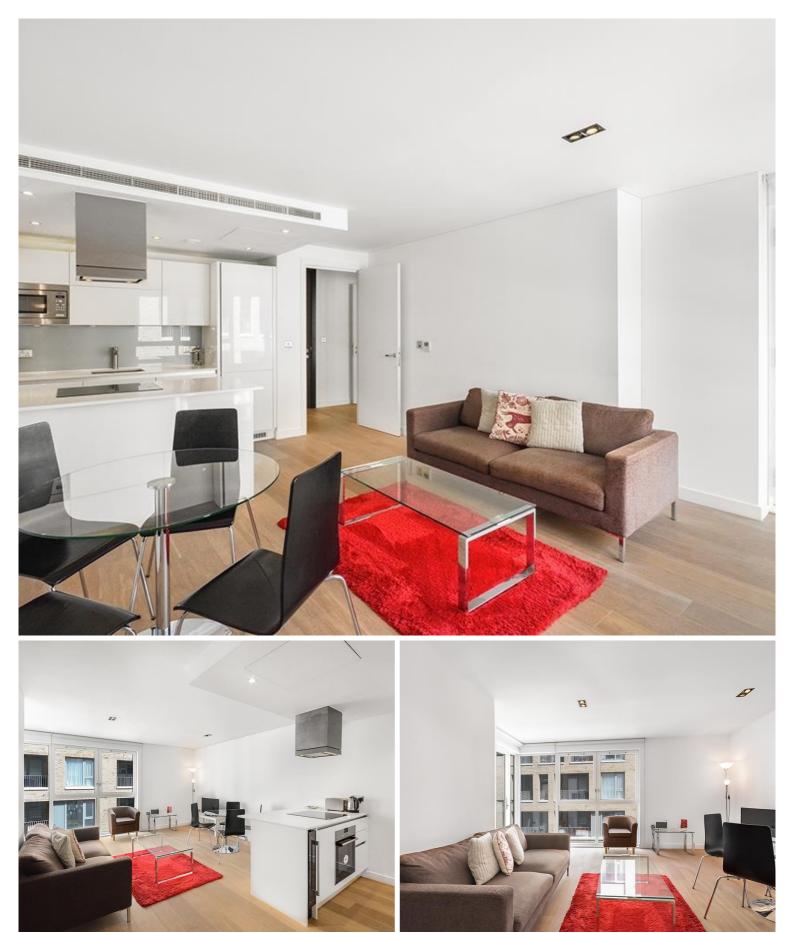

## Description

A stunning 1 bedroom apartment in the Avantgarde development, in the heart of Shoreditch. Offering approximately 519 sq ft of living space, this spacious 1 bedroom apartment is situated on the 3rd floor and offers reception and dining area with access to balcony, large double bedroom with fitted wardrobes, open plan kitchen with Siemens appliances to include wine cooler, contemporary Roca bathroom, wood veneer flooring and excellent storage.

This luxury development has a high specification to include comfort cooling, resident's lounge, on site leisure facilities and 24 hour concierge. Based in the stylish hub of Shoreditch, the development is located in Zone 1, with local transport links such as Shoreditch High Street, Old Street, Hoxton and Aldgate.

- 1 Bedroom
- 1 Bathroom
- 3rd floor
- Balcony
- 24 hour concierge
- 0.1 mile from Shoreditch High Street Overground Station
- Approx. 519 sq ft (48.2 sq m)
- Furnished
- EPC: B

**COURTYARD APARTMENTS, 3 AVANTGARDE PLACE, LONDON, E1 6GU** APPROXIMATE GROSS INTERNAL FLOOR AREA 515 SQ.FT (47.9 SQ.M)