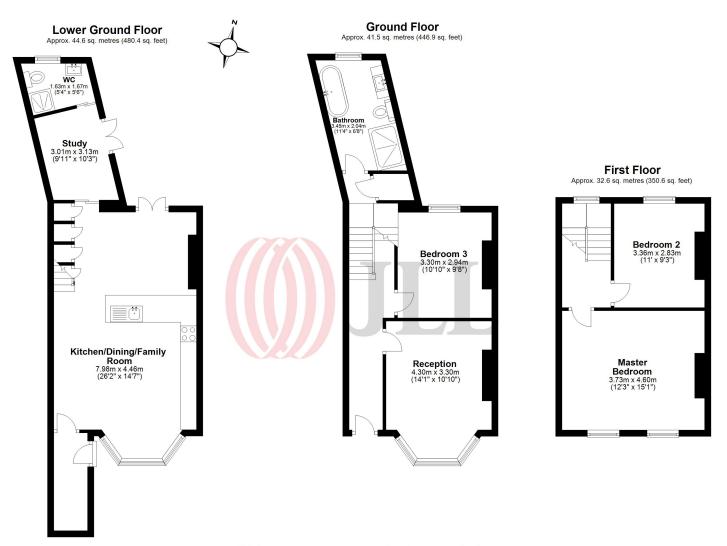

The property is superbly presented throughout and combines a social aspect, with entertaining in mind, as well as a homely family feel.

The accommodation offers 1322 sq ft and comprises an entrance hall to the front with stairs leading down to a beautiful open plan kitchen which has been tastefully designed by the current owners, with dining area and family room. There is also a home office/study which then opens onto the rear garden and a convenient shower room.

On the ground floor, the property offers a bright and spacious reception room, one double bedroom and a modern family bathroom to the rear, with separate bath and shower and two further bedrooms on the top floor.

Total area: approx. 122.8 sq. metres ( 1322 sq. feet)

Floor Plan measurements are approximate and are for illustrative purposes only. While we do not doubt the floor plans accuracy, we make no guarantee, warranty or representation as to the accuracy and completeness of the floor plan. Plan produced using PlanUp.