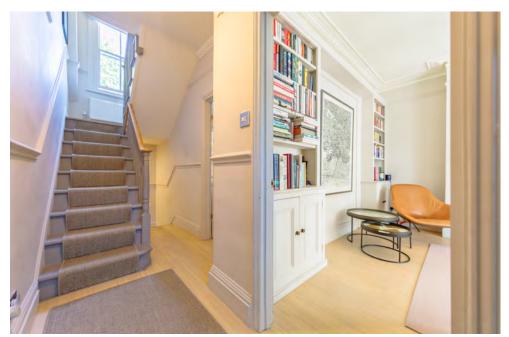

The property is superbly presented throughout and combines a social aspect, with entertaining in mind, as well as a homely family feel.

The accommodation offers 1322 sq ft and comprises an entrance hall to the front with stairs leading down to a beautiful open plan kitchen which has been tastefully designed by the current owners, with dining area and family room. There is also a home office/study which then opens onto the rear garden and a convenient shower room.

On the ground floor, the property offers a bright and spacious reception room, one double bedroom and a modern family bathroom to the rear, with separate bath and shower and two further bedrooms on the top floor.