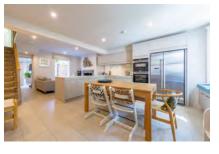

The property is superbly presented throughout and combines a social aspect, with entertaining in mind, as well as a homely family feel.

The accommodation offers 1322 sq ft and comprises an entrance hall to the front with stairs leading down to a beautiful open plan kitchen which has been tastefully designed by the current owners, with dining area and family room. There is also a home office/study which then opens onto the rear garden and a convenient shower room.