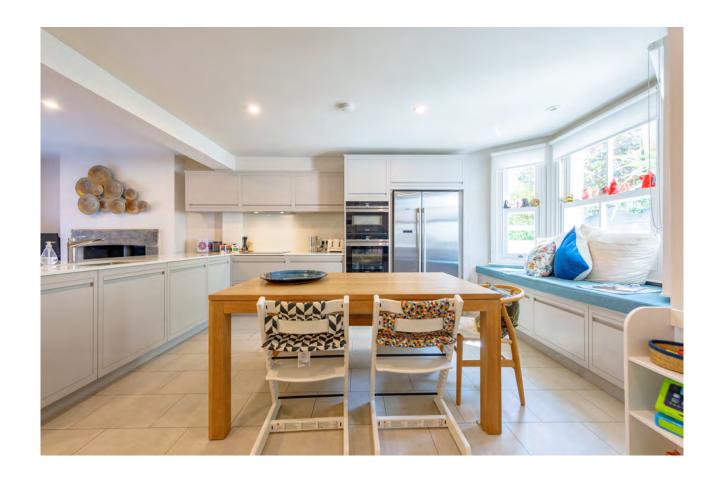

The property is superbly presented throughout and combines a social aspect, with entertaining in mind, as well as a homely family feel.

The accommodation offers 1322 sq ft and comprises an entrance hall to the front with stairs leading down to a beautiful open plan kitchen which has been tastefully designed by the current owners, with dining area and family room. There is also a home office/study which then opens onto the rear garden and a convenient shower room.