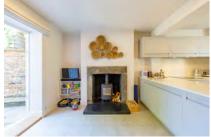

The property is superbly presented throughout and combines a social aspect, with entertaining in mind, as well as a homely family feel.

The accommodation offers 1322 sq ft and comprises an entrance hall to the front with stairs leading down to a beautiful open plan kitchen which has been tastefully designed by the current owners, with dining area and family room. There is also a home office/study which then opens onto the rear garden and a convenient shower room.

On the ground floor, the property offers a bright and spacious reception room, one double bedroom and a modern family bathroom to the rear, with separate bath and shower and two further bedrooms on the top floor.