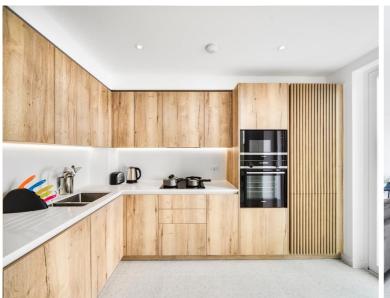

### **Description**

A well-presented 1 bedroom apartment in Georgette Apartments, part of the sought after Silk District, E1, well connect for the City of London.

Offered fully furnished, this spacious 1 bedroom apartment comprises an open plan living / dining area, spacious private terrace, double bedroom with large fitted wardrobes, luxury bathroom, fully fitted kitchen with Oak effect finish, tiled flooring and excellent storage space.