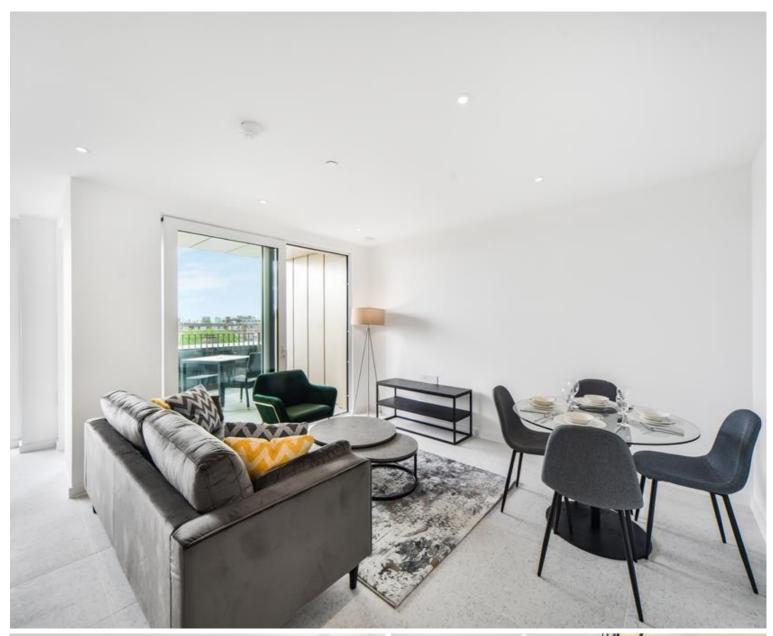

### **Description**

A well-presented 1 bedroom apartment in Georgette Apartments, part of the sought after Silk District, E1, well connect for the City of London.

Offered fully furnished, this spacious 1 bedroom apartment comprises an open plan living / dining area, spacious private terrace, double bedroom with large fitted wardrobes, luxury bathroom, fully fitted kitchen with Oak effect finish, tiled flooring and excellent storage space.

- 1 Bedroom
- 1 Bathroom
- 6th Floor
- Terrace
- On-site amenities including cinema, gym and resident's lounge
- 24 hour concierge
- 0.3 miles from Whitechapel Station
- Approx. 559 sq ft (51.9 sq m)
- Furnished
- EPC: B