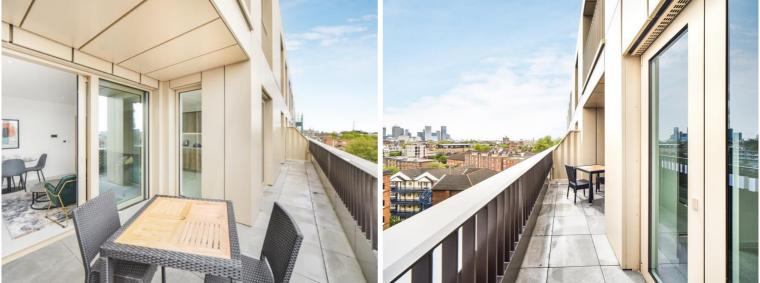

### **Description**

A well-presented 1 bedroom apartment in Georgette Apartments, part of the sought after Silk District, E1, well connect for the City of London.

Offered fully furnished, this spacious 1 bedroom apartment comprises an open plan living / dining area, spacious private terrace, double bedroom with large fitted wardrobes, luxury bathroom, fully fitted kitchen with Oak effect finish, tiled flooring and excellent storage space.

- 1 Bedroom
- 1 Bathroom
- 6th Floor
- Terrace
- On-site amenities including cinema, gym and resident's lounge
- 24 hour concierge
- 0.3 miles from Whitechapel Station
- Approx. 559 sq ft (51.9 sq m)
- Furnished
- EPC: B