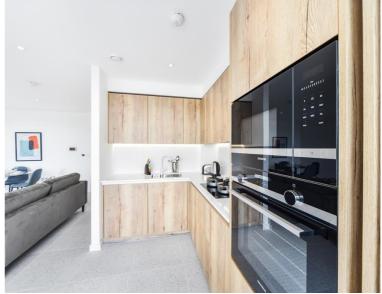

### **Description**

A well-presented 1 bedroom apartment in Georgette Apartments, part of the sought after Silk District, E1, well connect for the City of London.

Offered fully furnished, this spacious 1 bedroom apartment comprises an open plan living / dining area, spacious private terrace, double bedroom with large fitted wardrobes, luxury bathroom, fully fitted kitchen with Oak effect finish, tiled flooring and excellent storage space.