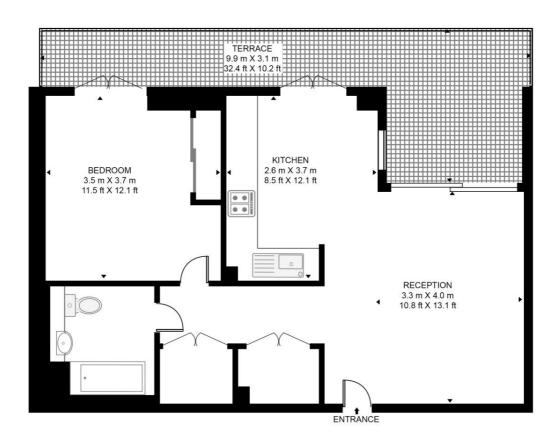

## Floorplan

559 sq ft | 52 sq m

### GEORGETTE APARTMENTS, SILK DISTRICT

APPROXIMATE GROSS INTERNAL FLOOR AREA 559 SQ.FT (51.9 SQ.M)

#### SIXTH FLOOR

This floor plan has been defined by the RICS Code of Measurement. This floor plan and all others are for approximate representative purposes only and upon usage is agreed to as such by the client.