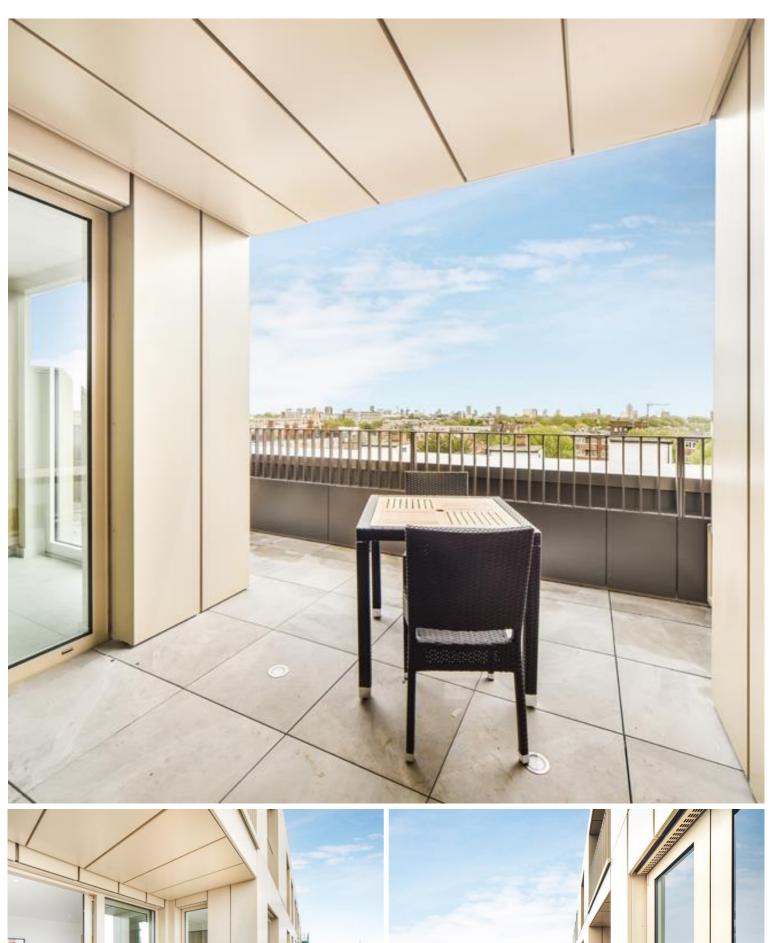

### **Description**

A well-presented 1 bedroom apartment in Georgette Apartments, part of the sought after Silk District, E1, well connect for the City of London.

Offered fully furnished, this spacious 1 bedroom apartment comprises an open plan living / dining area, spacious private terrace, double bedroom with large fitted wardrobes, luxury bathroom, fully fitted kitchen with Oak effect finish, tiled flooring and excellent storage space.

- 1 Bedroom
- 1 Bathroom
- 6th Floor
- Terrace
- On-site amenities including cinema, gym and resident's lounge
- 24 hour concierge
- 0.3 miles from Whitechapel Station
- Approx. 559 sq ft (51.9 sq m)
- Furnished
- EPC: B