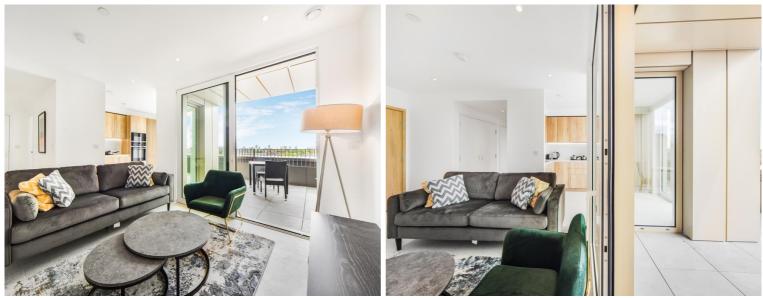

### **Description**

A well-presented 1 bedroom apartment in Georgette Apartments, part of the sought after Silk District, E1, well connect for the City of London.

Offered fully furnished, this spacious 1 bedroom apartment comprises an open plan living / dining area, spacious private terrace, double bedroom with large fitted wardrobes, luxury bathroom, fully fitted kitchen with Oak effect finish, tiled flooring and excellent storage space.

- 1 Bedroom
- 1 Bathroom
- 6th Floor
- Terrace
- On-site amenities including cinema, gym and resident's lounge
- 24 hour concierge
- 0.3 miles from Whitechapel Station
- Approx. 559 sq ft (51.9 sq m)
- Furnished
- EPC: B