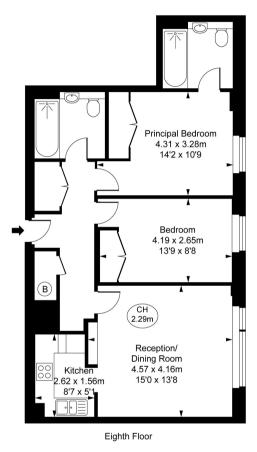

## Consort Rise House, SW1W

Approximate Gross Internal Area 69.51 sq m / 748 sq ft

(CH = Ceiling Heights)

This plan is not to scale. It is for guidance and not for valuation purposes.

All measurements and areas are approximate only, and have been prepared in accordance with the current edition of the RICS Code of Measuring Practice.