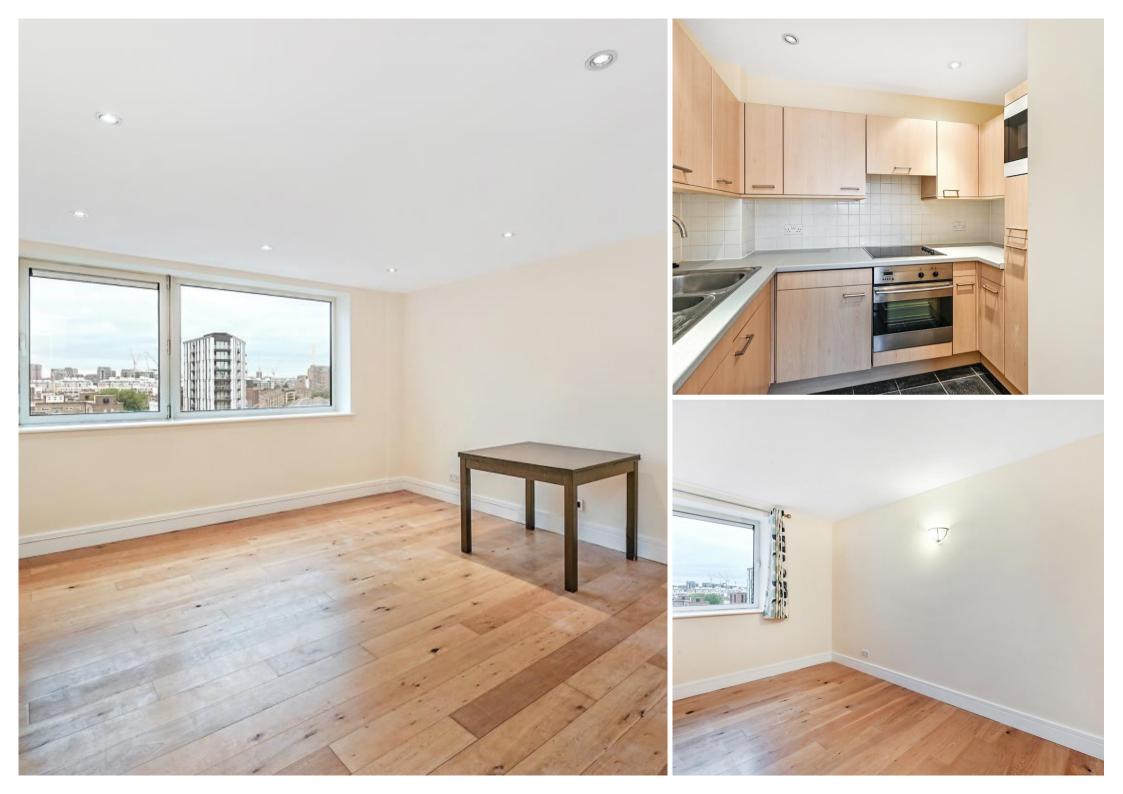

## **Description**

A bright and spacious two bedroom apartment on the 8th floor(lift) of this modern building in Westminster. The apartment comprises of one reception room, separate kitchen, master bedroom with en suite, one further double bedroom and one family bathroom. The property benefits from 24 hours concierge, lift, underground parking, residents gym and sauna. The property is in an excellent location within walking distance from St James's Park, Sloane Square and Victoria underground stations and a variety of shops and restaurants that Westminster has to offer.

- Master bedroom with en suite
- Further double bedroom
- Family bathroom
- Reception room
- Separate kitchen
- Unfurnished/ Furnished
- Eighth Floor
- Lift
- 24 Hours concierge
- Underground parking